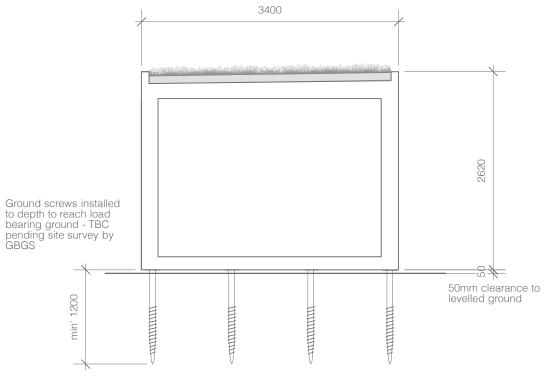

## GROUND SCREWS: LAYOUT

\*Ground screws are a low impact support system, allowing installation with minimal disturbance to existing top soil and tree roots.

GROUND SCREWS: SECTION

| B                                                                                                                        | Bert's                                       | Bert's Box<br>info@bertsbox.co.uk<br>+44 7801 700066 |
|--------------------------------------------------------------------------------------------------------------------------|----------------------------------------------|------------------------------------------------------|
| PROJECT                                                                                                                  | 15 FITZROY RD<br>LONDON, NW1 8TU             |                                                      |
| DRAWING                                                                                                                  | PROPOSED GARDEN BOX<br>FOUNDATIONS FR/BB/102 |                                                      |
| SCALE                                                                                                                    | 1:50 AT A3                                   |                                                      |
| DATE                                                                                                                     | JUN 2021                                     |                                                      |
| DO NOT SCALE FROM DRAWING, ALL DIMS TO BE CHECKED ON SITE REPORT OMISSIONS AND DISCREPANCIES TO THE DESIGNER IMMEDIATELY |                                              |                                                      |