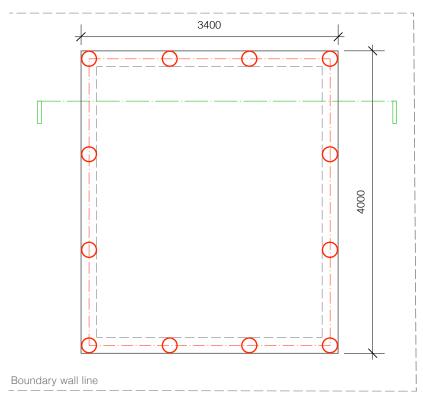

## GROUND SCREWS: LAYOUT

\*Ground screws are a low impact support system, allowing installation with minimal disturbance to existing top soil and tree roots.

GROUND SCREWS: SECTION

| B                                                                                                                        | Bert's                                       | Bert's Box<br>info@bertsbox.co.uk<br>+44 7801 700066 |
|--------------------------------------------------------------------------------------------------------------------------|----------------------------------------------|------------------------------------------------------|
| PROJECT                                                                                                                  | 15 FITZROY RD<br>LONDON, NW1 8TU             |                                                      |
| DRAWING                                                                                                                  | PROPOSED GARDEN BOX<br>FOUNDATIONS FR/BB/102 |                                                      |
| SCALE                                                                                                                    | 1:50 AT A3                                   |                                                      |
| DATE                                                                                                                     | JUN 2021                                     |                                                      |
| DO NOT SCALE FROM DRAWING, ALL DIMS TO BE CHECKED ON SITE REPORT OMISSIONS AND DISCREPANCIES TO THE DESIGNER IMMEDIATELY |                                              |                                                      |