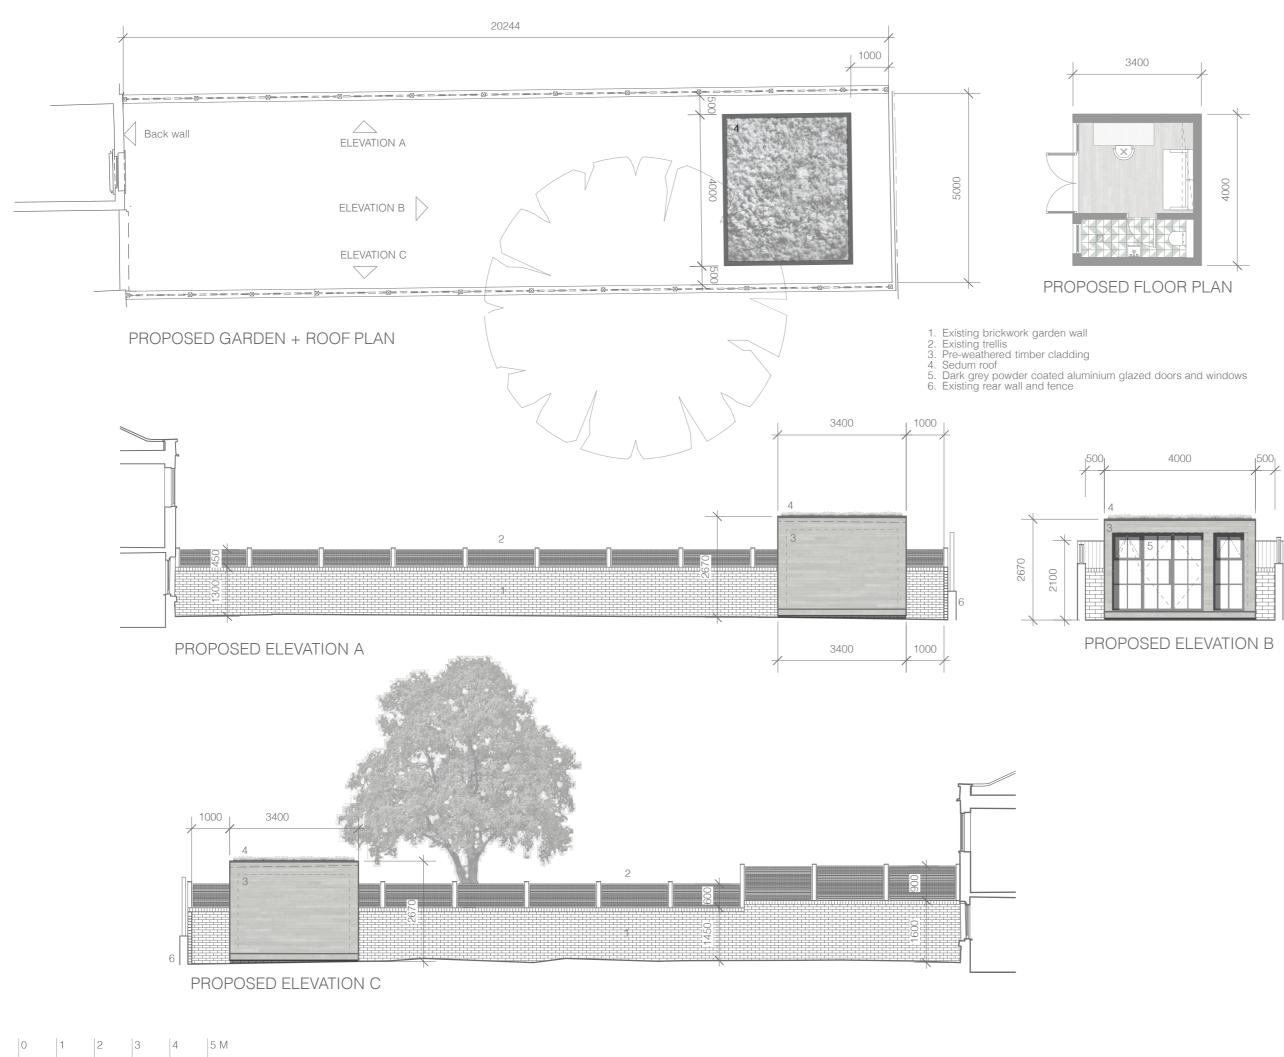

| B                                                                                                                           | Bert's                                           | Bert's Box<br>info@bertsbox.co.uk<br>+44 7801 700066 |  |
|-----------------------------------------------------------------------------------------------------------------------------|--------------------------------------------------|------------------------------------------------------|--|
| PROJECT                                                                                                                     | 15 FITZROY RD<br>LONDON, NW1 8TU                 |                                                      |  |
| DRAWING                                                                                                                     | PROPOSED GARDEN PLAN AND<br>ELEVATIONS FR/BB/101 |                                                      |  |
| SCALE                                                                                                                       | 1:100 AT A3                                      |                                                      |  |
| DATE                                                                                                                        | JUN 2021                                         | REV A                                                |  |
| DO NOT SCALE FROM DRAWING, ALL DIMS TO BE CHECKED ON SITE<br>REPORT OMISSIONS AND DISCREPANCIES TO THE DESIGNER IMMEDIATELY |                                                  |                                                      |  |