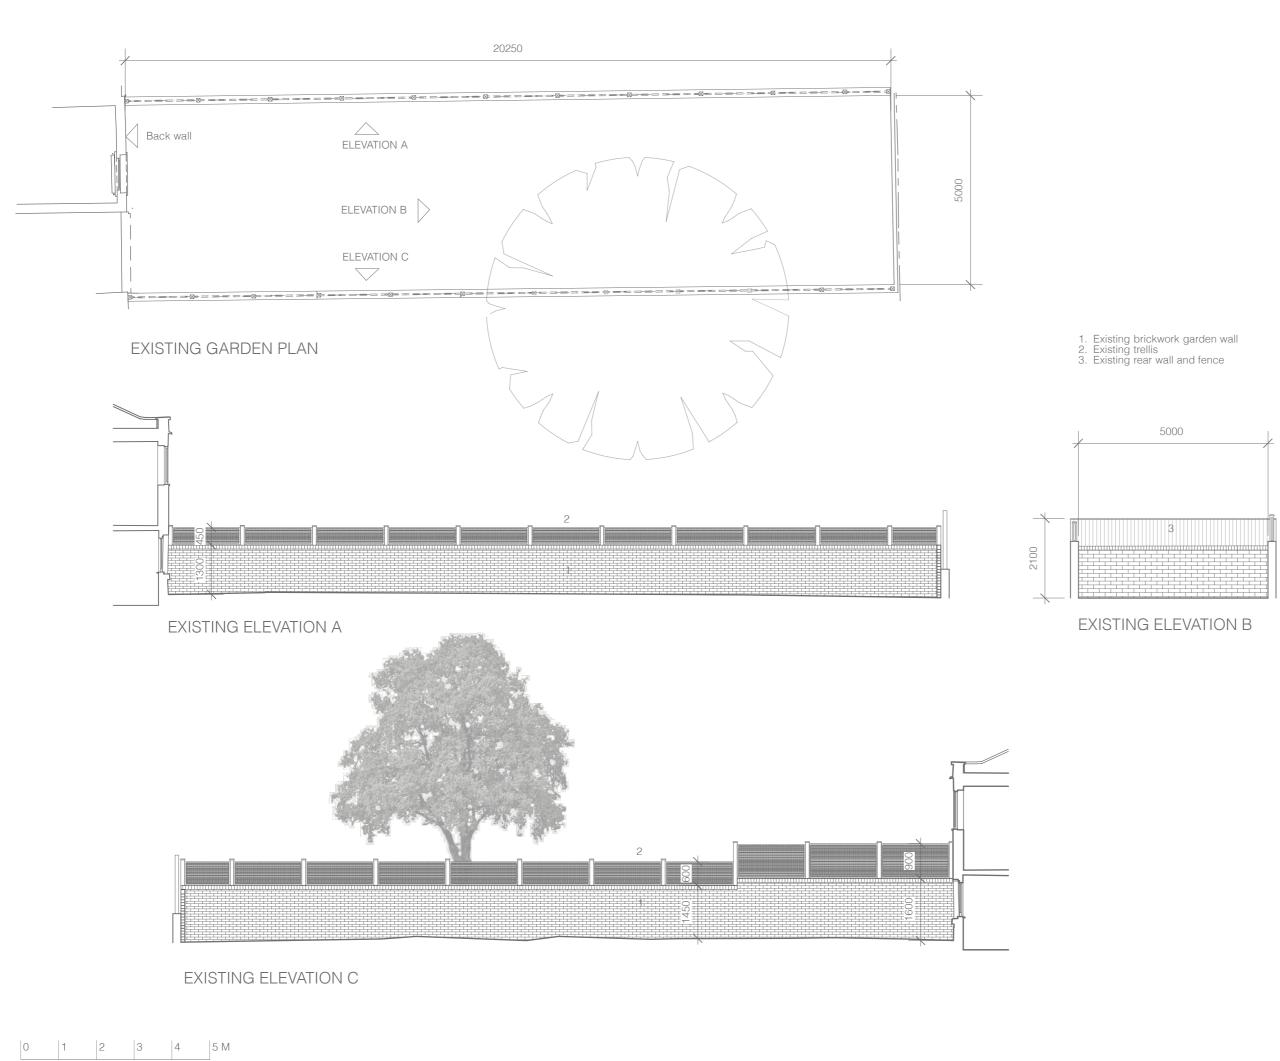

| B                                                                                                                           | Bert's                                           | Bert's Box<br>info@bertsbox.co.uk<br>+44 7801 700066 |  |
|-----------------------------------------------------------------------------------------------------------------------------|--------------------------------------------------|------------------------------------------------------|--|
| PROJECT                                                                                                                     | 15 FITZROY RD<br>LONDON, NW1 8TU                 |                                                      |  |
| DRAWING                                                                                                                     | EXISTING GARDEN PLAN AND<br>ELEVATIONS FR/BB/001 |                                                      |  |
| SCALE                                                                                                                       | 1:100 AT A3                                      |                                                      |  |
| DATE                                                                                                                        | JUN 2021                                         |                                                      |  |
| DO NOT SCALE FROM DRAWING, ALL DIMS TO BE CHECKED ON SITE<br>REPORT OMISSIONS AND DISCREPANCIES TO THE DESIGNER IMMEDIATELY |                                                  |                                                      |  |