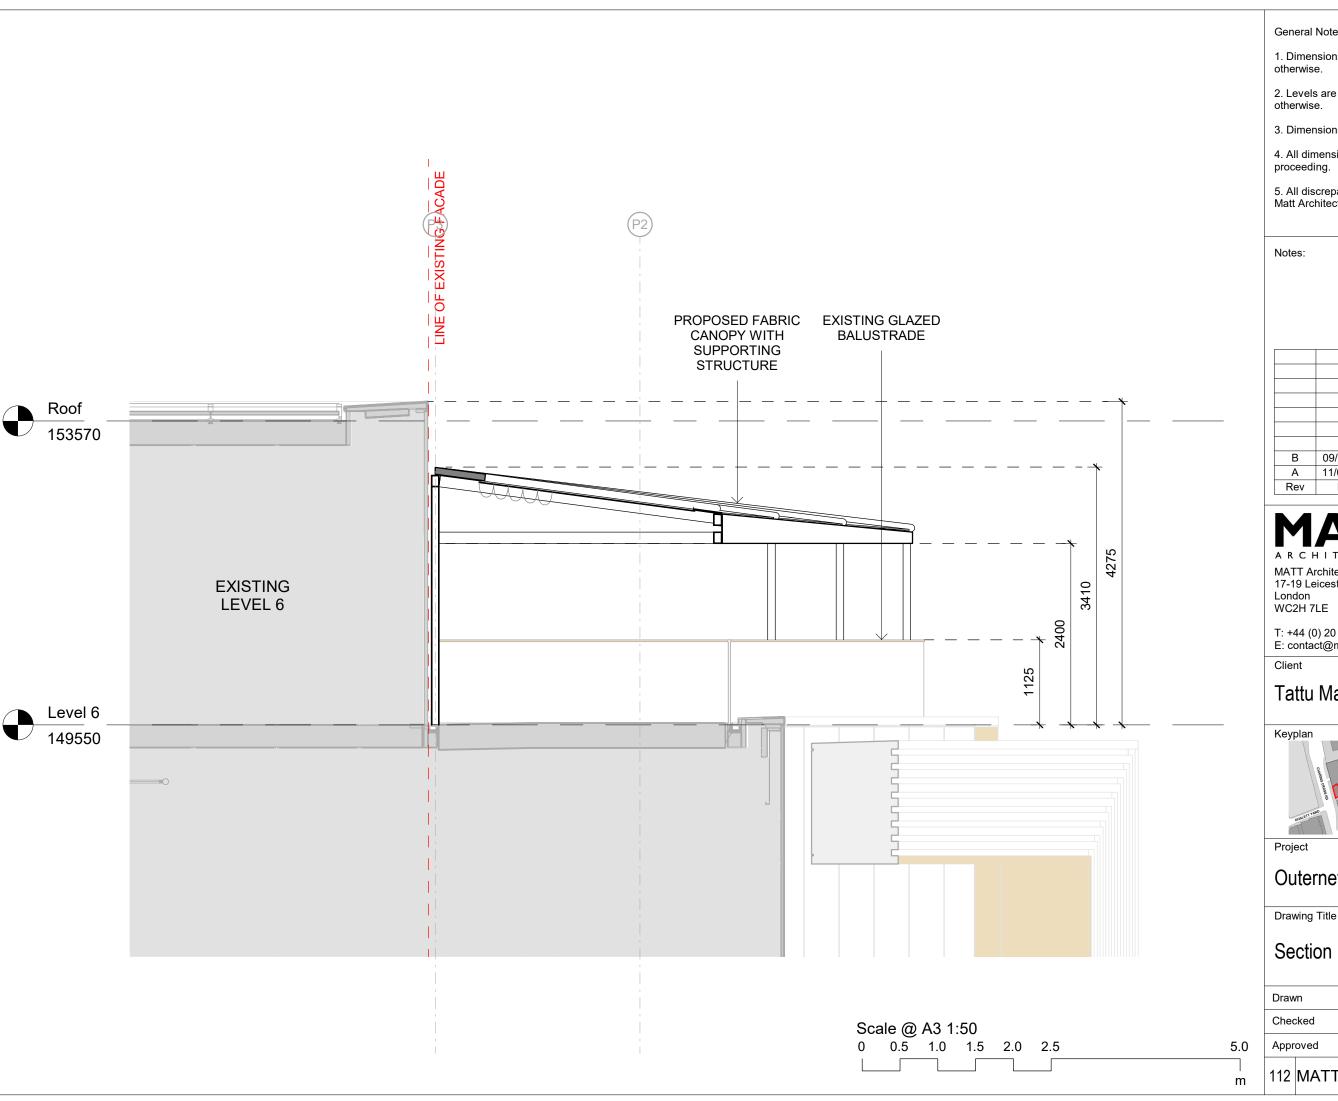

## Section E-W (Proposed)

| )raw        | vn EW    |    |    |    |    | Date 09/06/2 |    |        |   |   | 021    | nre          |     |
|-------------|----------|----|----|----|----|--------------|----|--------|---|---|--------|--------------|-----|
| Chec        | ecked CK |    |    |    | So | cale         | 1  | 1 : 50 |   |   |        | Architecture |     |
| Approved CK |          |    | Si | ze |    | Α            | A3 |        |   |   | - Arch |              |     |
| 12          | MATT     | T0 | 06 | D  | R  | Α            | 05 | 210    | S | 2 | В      |              | MAT |