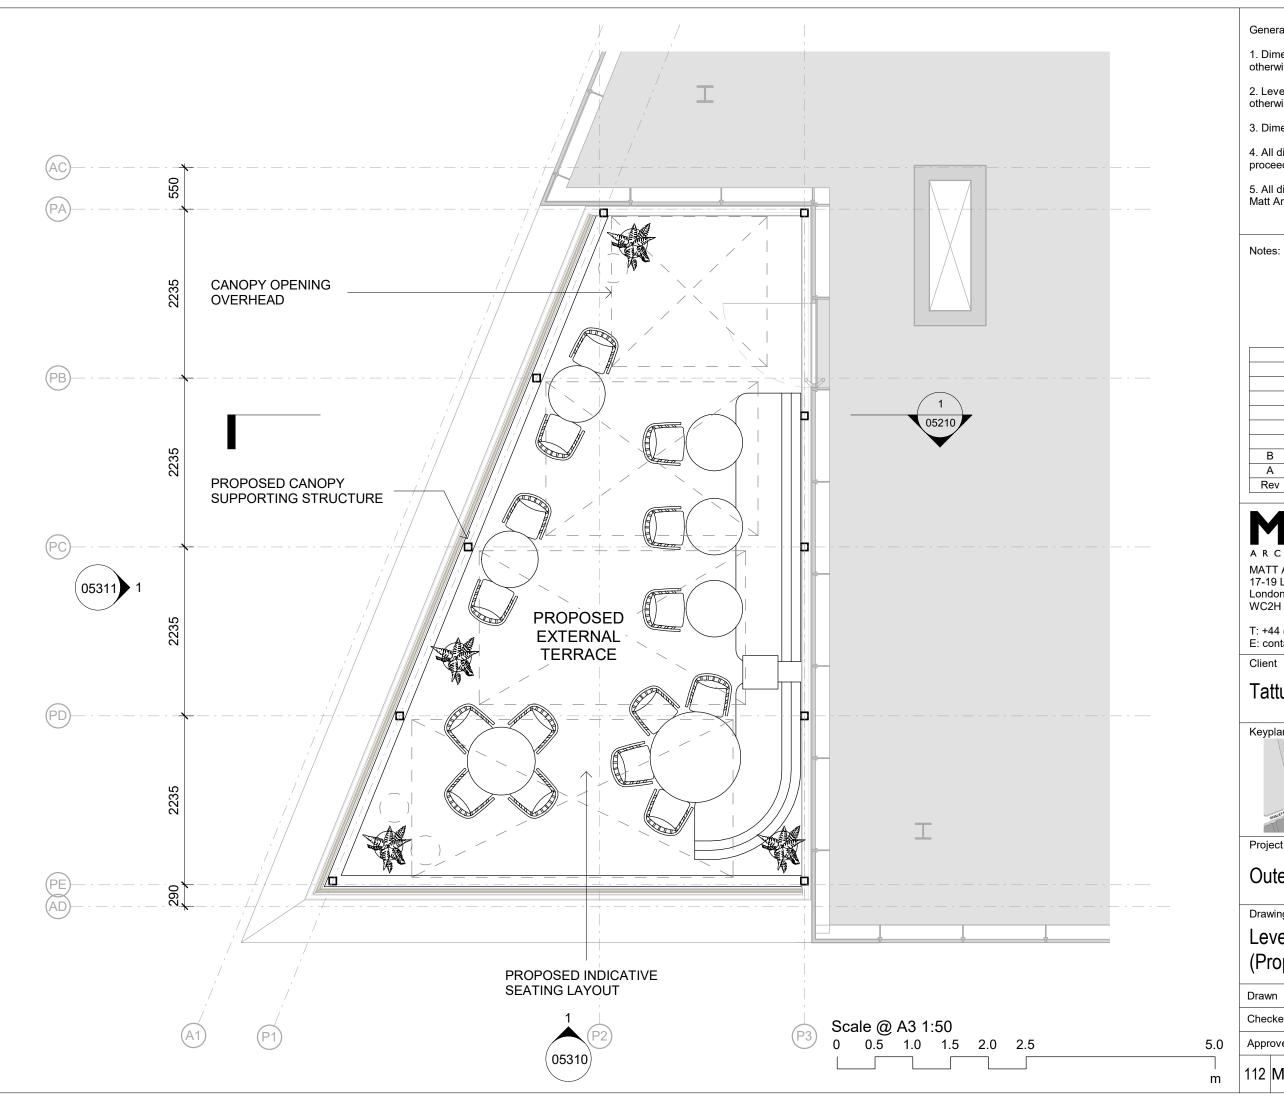

## **Outernet Terrace Pavilion**

Drawing Title

## Level 6 Terrace Plan (Proposed)

| Drawn    |      | EW |    |   | Date |      | 09/   | 09/06/2021 |   | nre         |
|----------|------|----|----|---|------|------|-------|------------|---|-------------|
| Checked  |      | CK |    |   | S    | cale | e 1:  | 1 : 50     |   | rchitecture |
| Approved |      | CK |    |   | Size |      | A     | A3         |   | Arch        |
| 112      | MATT | T0 | 06 | D | R    | Α    | 05110 | S2         | В | MATT        |