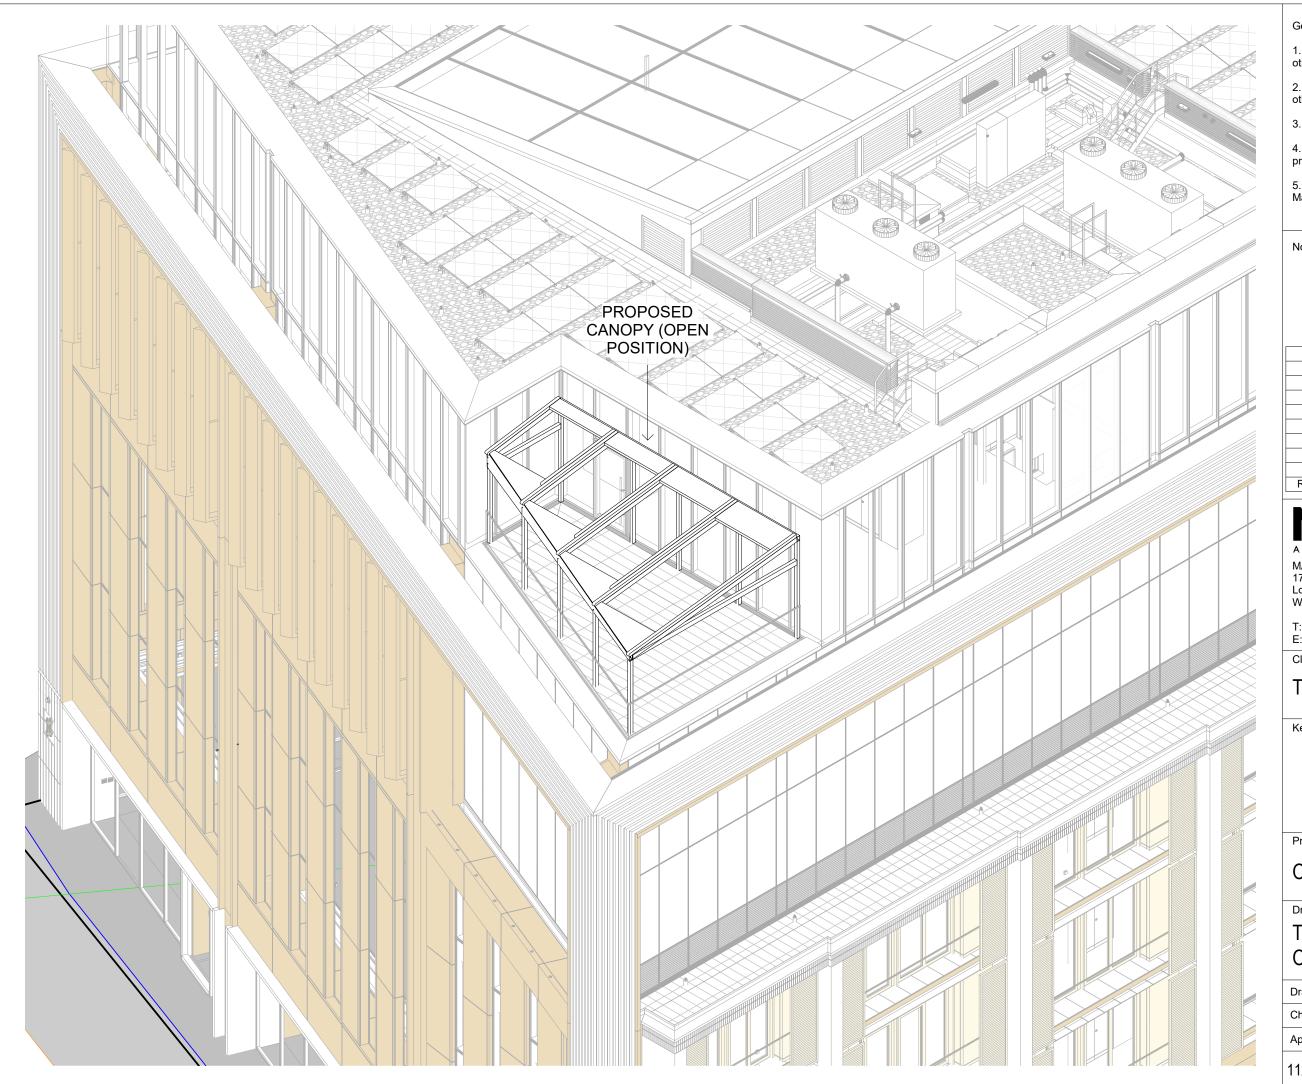

## Terrace 3D View (Proposed -Open)

|          |      |          |  |   |      |      |       |            |   | _          |
|----------|------|----------|--|---|------|------|-------|------------|---|------------|
| Drawn    |      | Author   |  |   | Date |      | 09    | 09/06/2021 |   | nre        |
| Checked  |      | Checker  |  |   | S    | cale | e 1   | 1 : 50     |   | Architectu |
| Approved |      | Approver |  |   | Si   | ze   | A     | A3         |   | Arch       |
| 112      | MATT | T0       |  | D | R    | Α    | 05003 | S2         | Α | MATT       |