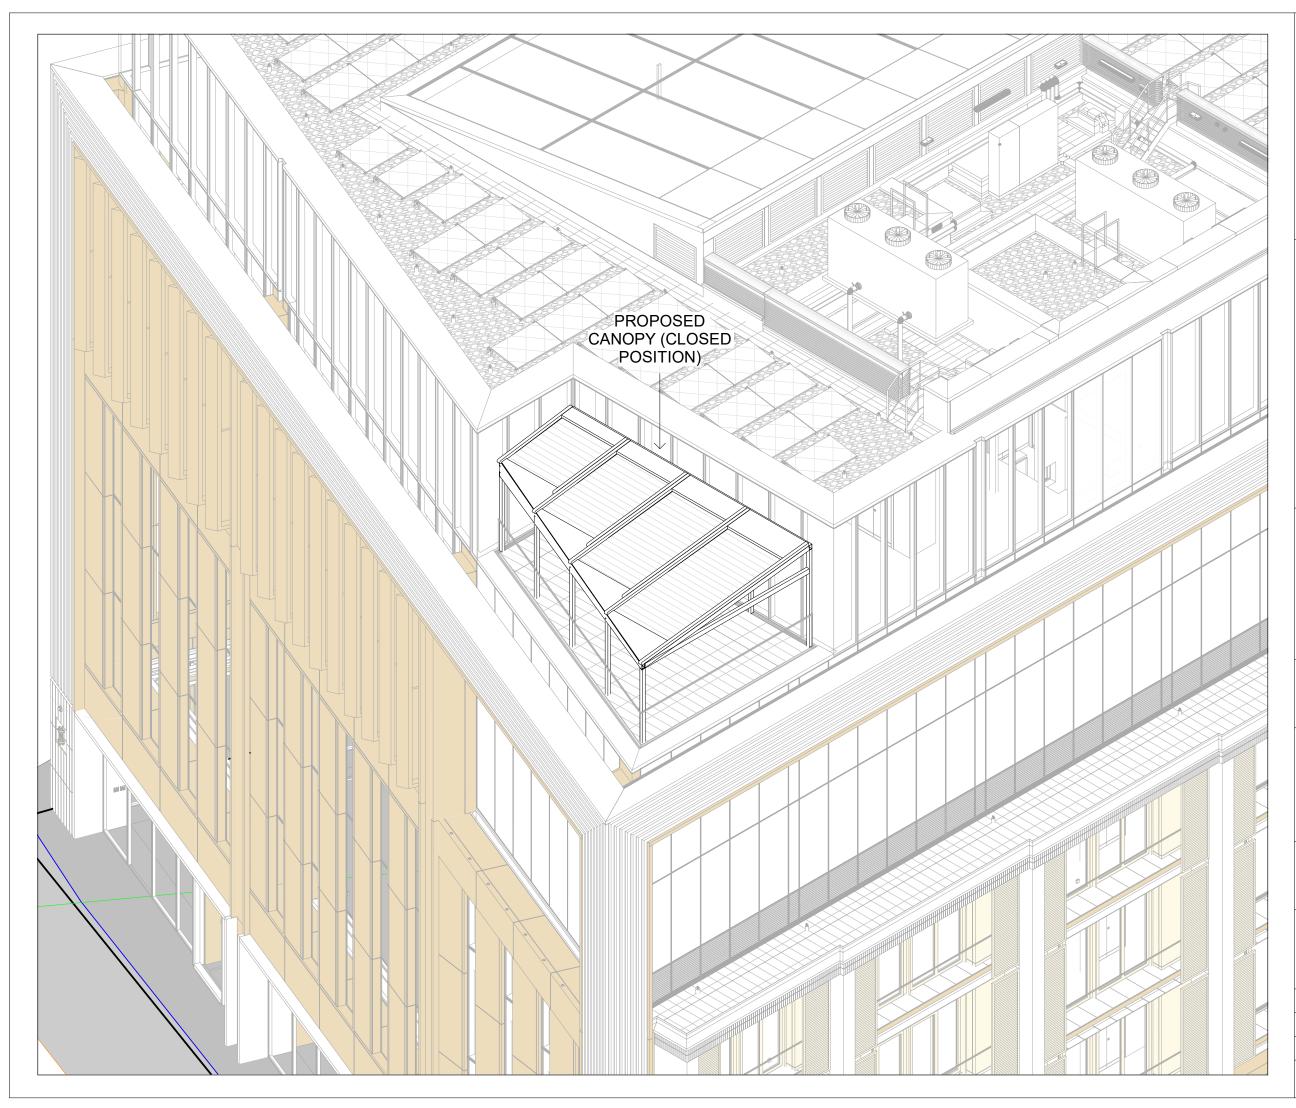

## **Outernet Terrace Pavilion**

Drawing Title

Terrace 3D View (Proposed -Closed)

| Drawn    |      | EW |   | Date |       | 09/   | 09/06/2021 |   |              |
|----------|------|----|---|------|-------|-------|------------|---|--------------|
| Checked  |      | СК |   | S    | Scale |       | 1 : 50     |   | Architecture |
| Approved |      | СК |   | Si   | Size  |       | A3         |   | Arch         |
| 112      | MATT | т0 | D | R    | A     | 05002 | S2         | A | MATT         |