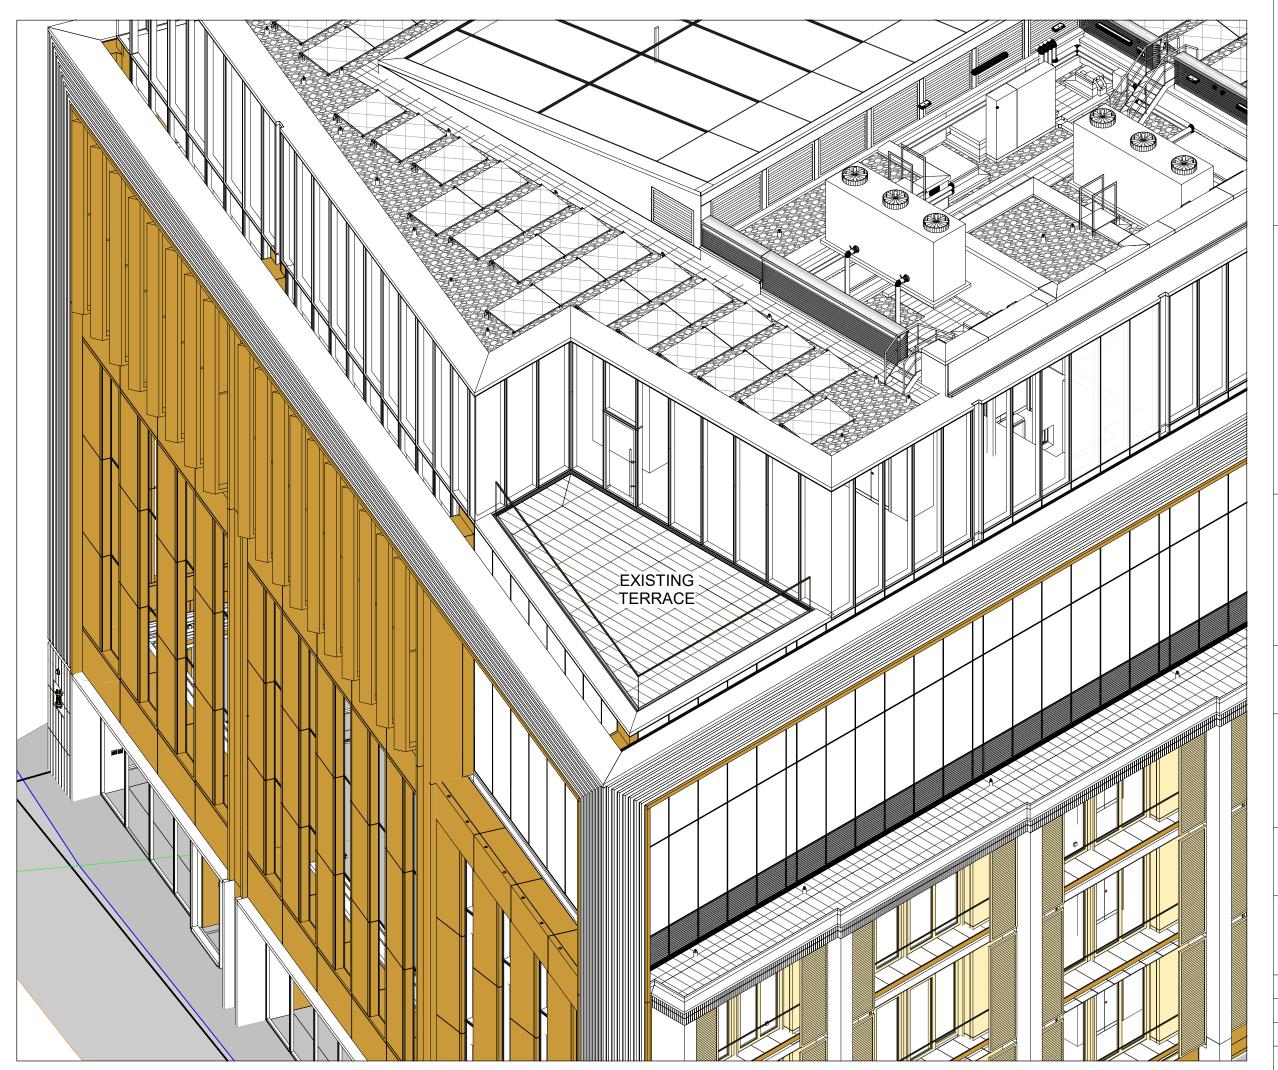

# Terrace 3D View (Existing)

| Drawn |          | EW   |    |  | Date |         | 09 | 09/06/2021 |      | nre |            |
|-------|----------|------|----|--|------|---------|----|------------|------|-----|------------|
|       | Checked  |      | CK |  |      | Scale 1 |    |            | : 50 |     | Architectu |
|       | Approved |      | CK |  |      | Si      | ze | A:         | A3   |     | Arch       |
|       | 112      | MATT | T0 |  | D    | R       | Α  | 05001      | S2   | Α   | © MATT     |