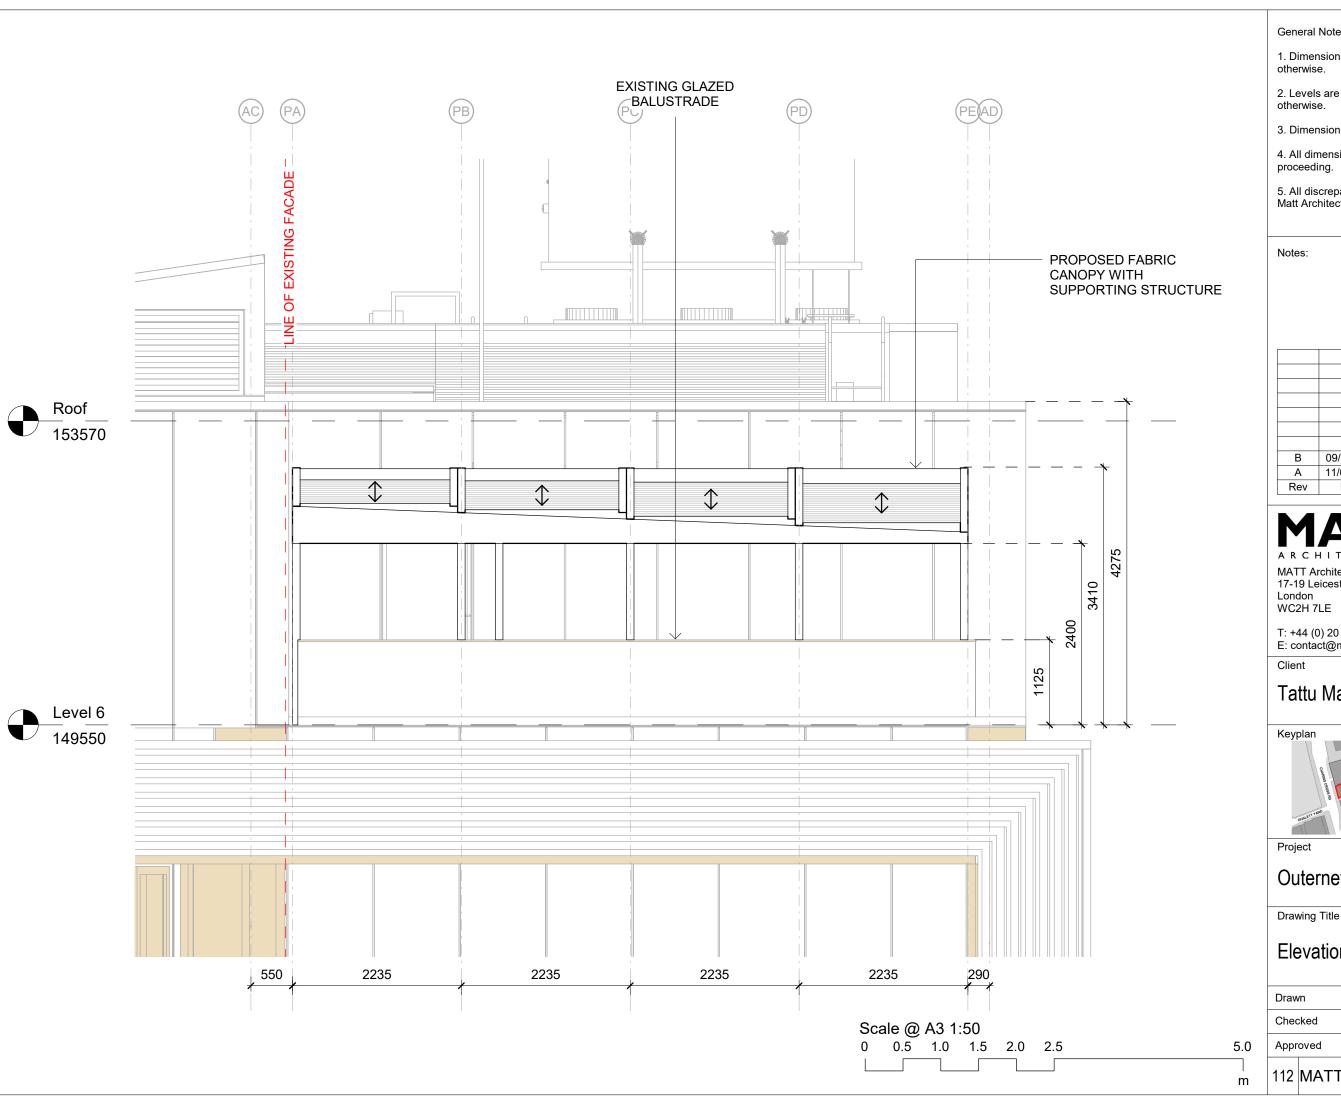

General Notes

- 1. Dimensions are in millimetres unless states
- 2. Levels are in meters AOD unless stated
- 3. Dimensions govern. Do not scale off drawing.
- 4. All dimensions to be verified on site before proceeding.
- 5. All discrepancies to be notified in writing to Matt Architecture Ltd.

## Tattu Manchester Ltd.

## **Outernet Terrace Pavilion**

## Elevation West (Proposed)

| Orawn    |      | EW |    |    | Date  |   |     | 09/06/2021 |    |   | ure          |
|----------|------|----|----|----|-------|---|-----|------------|----|---|--------------|
| Checked  |      | CK |    |    | Scale |   |     | 1 : 50     |    |   | Architecture |
| Approved |      | CK |    |    | Size  |   |     | A3         |    |   | - Arch       |
| 12       | MATT | T0 | 06 | DI | ₹     | Α | 053 | 11         | S2 | В | <b>JATT</b>  |