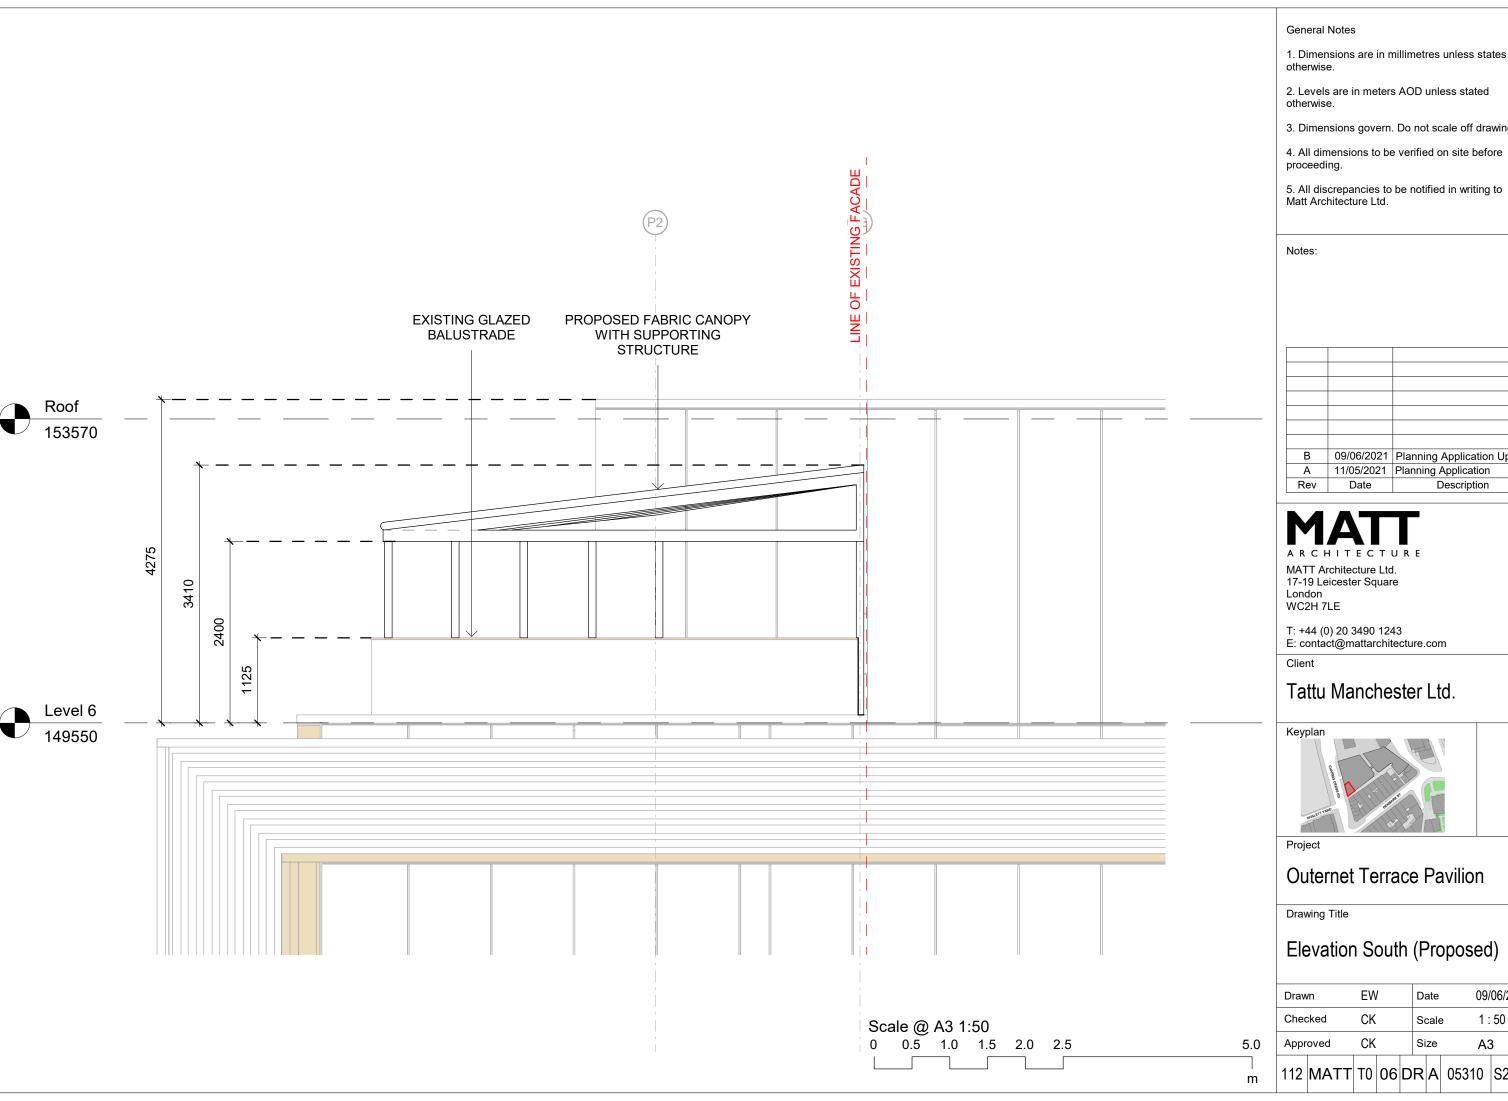

- 1. Dimensions are in millimetres unless states
- 3. Dimensions govern. Do not scale off drawing.
- 4. All dimensions to be verified on site before

| В   | 09/06/2021 | Planning Application Update |
|-----|------------|-----------------------------|
| Α   | 11/05/2021 | Planning Application        |
| Rev | Date       | Description                 |

## Elevation South (Proposed)

| )raw | /n      | EW   |    |   | Da | ate  |     | 09  | 09/06/2021 |  |   |              |  |
|------|---------|------|----|---|----|------|-----|-----|------------|--|---|--------------|--|
| Chec | cked CK |      |    |   | Sc | cale | )   | 1   | 1 : 50     |  |   | Architecture |  |
| Appr | oved    | d CK |    |   | Si | ze   |     | Α   | A3         |  |   | Arc          |  |
| 12   | MATT    | TO   | 06 | D | R  | Α    | 05: | 310 | S2         |  | R | MAT          |  |