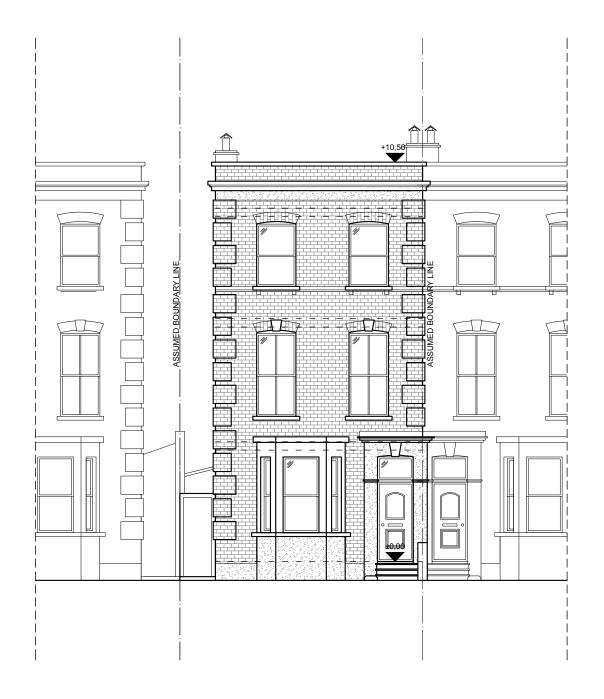

EXISTING FRONT ELEVATION

1:50@ A1,1:100 @ A3

PROJECT NAME:

CLIENT/PROJECT:

63 Falkland Rd, Kentish Town

London NW5 2XB, UK

All dimensions in millimetres.

All dimensions and levels are to be checked on site by the main contract prior to commencing excavation works. Any discrepancy is to be reporte

This drawing is the property of VORBILD ARCHITECTURE LIMITED and may not be reproduced or disclosed to a third party in any form without written

| VOR               | BILD               |
|-------------------|--------------------|
| ARCHITE           | CTURE              |
| www.vorbild.co.uk | info@vorbild.co.uk |

CONSTRUCTION:

| INSTALLATIONS: | EXISTING        |
|----------------|-----------------|
|                | FRONT ELEVATION |
| INSTALLATIONS: |                 |

SHEET TITLE:

| DRAWING STAT | US:          |            | JOB NUMER:  |              |           |
|--------------|--------------|------------|-------------|--------------|-----------|
|              | FOR PLANNING |            | 11          | 129          |           |
| DRAWN BY:    |              | SIGNATURE: | DRAWING No: |              |           |
|              | KK/MS        |            | A           | -(12)-010    |           |
| APPROVED:    |              | SIGNATURE: | SCALE:      | DATE:        | Rev. No.: |
|              | MS           |            | 1.100       | 0 22.06.2021 |           |