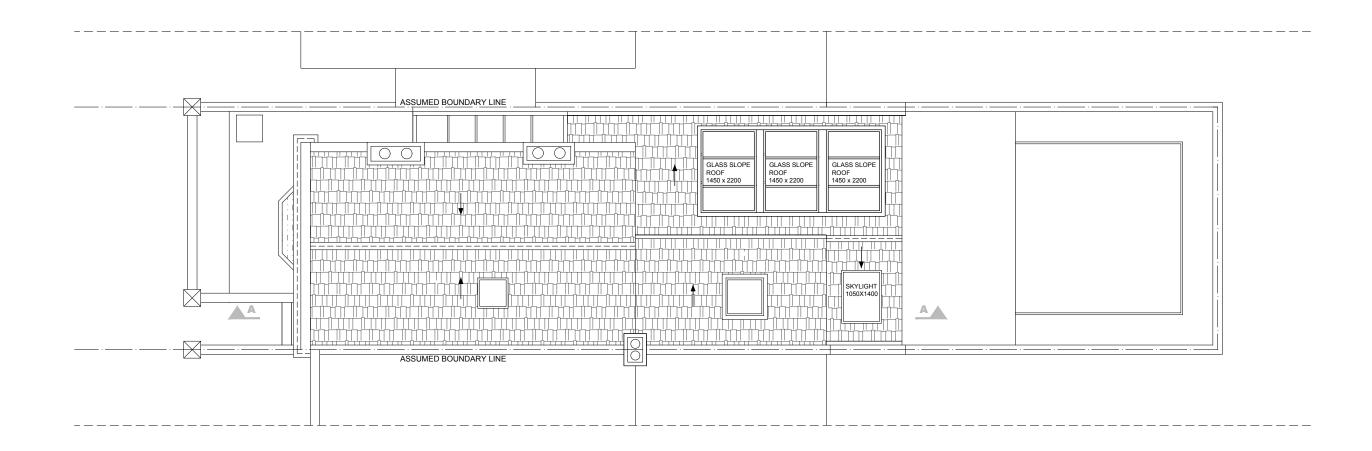

| PROJECT | NAME: |  |
|---------|-------|--|
|         |       |  |
|         |       |  |

CLIENT/PROJECT:

63 Falkland Rd, Kentish Town

London NW5 2XB, UK

| CONSTRUCTION:  | SHEET TITLE |
|----------------|-------------|
| INSTALLATIONS: |             |
| INSTALLATIONS: |             |

PROPOSED

ROOF PLAN

| DRAWING STAT | US:          |            | JOB NUMER:  |            |           |
|--------------|--------------|------------|-------------|------------|-----------|
|              | FOR PLANNING |            | 112         | 29         |           |
| DRAWN BY:    |              | SIGNATURE: | DRAWING No: |            |           |
|              | KK/MS        |            | A-(         | (13)-013   |           |
| APPROVED:    |              | SIGNATURE: | SCALE:      | DATE:      | Rev. No.: |
|              | MS           |            | 1.100       | 22.06.2021 | DEVI      |