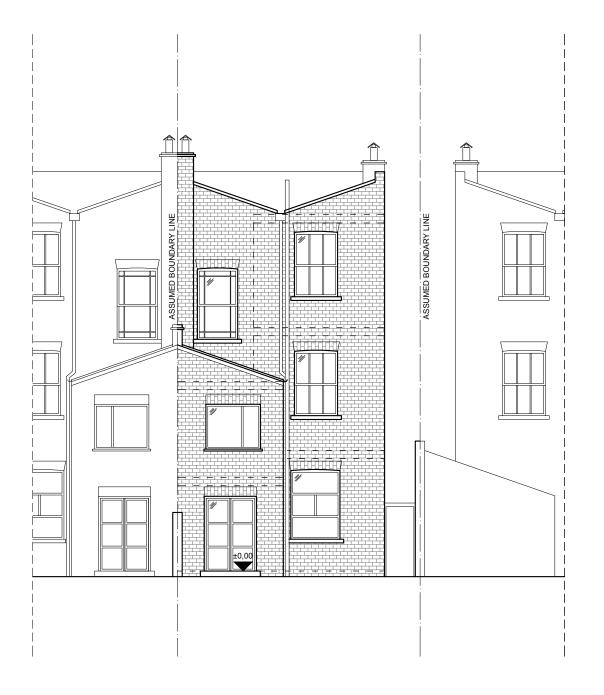

13 A-(15)-010

1129

PROPOSED FRONT ELEVATION

1:50@ A1,1:100 @ A3

PROJECT NAME:

CLIENT/PROJECT:

63 Falkland Rd, Kentish Town

London NW5 2XB, UK

NOT

All dimensions in millimetres. All dimensions and levels are to be checked on site by the mai

This drawing is the property of VORBILD ARCHITECTURE LIMITED and may not be reproduced or disclosed to a third party in any form without written

| CONSTRUCTION:  | SHEET TITLE: |
|----------------|--------------|
| INSTALLATIONS: |              |
| INSTALLATIONS: |              |

PROPOSED

FRONT ELEVATION

| DRAWING STATUS:                |    | JOB NUMER: |             |            |           |  |
|--------------------------------|----|------------|-------------|------------|-----------|--|
| FOR PLANNING  DRAWN BY:  KK/MS |    |            | 1129        |            |           |  |
|                                |    | SIGNATURE: | DRAWING No: |            |           |  |
|                                |    | A-(15)-010 |             |            |           |  |
| APPROVED:                      |    | SIGNATURE: | SCALE:      | DATE:      | Rev. No.: |  |
|                                | MS |            | 1.100       | 22.07.2021 | DEVI      |  |