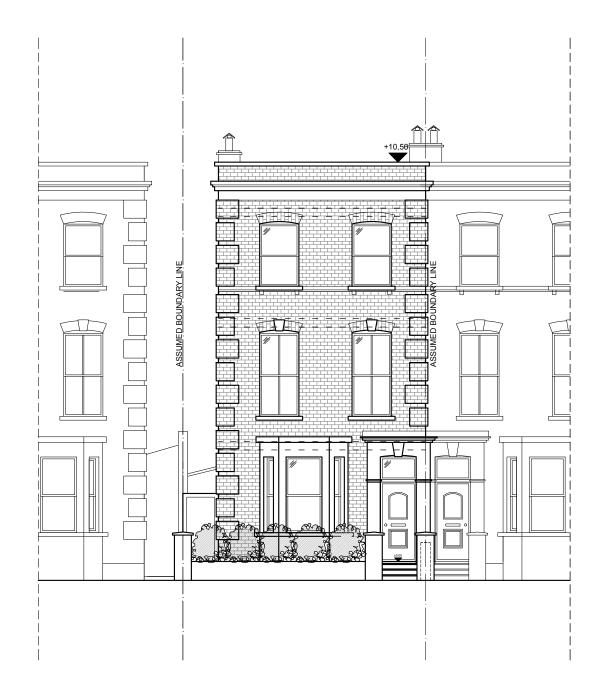

13 A-(15)-010

1129

PROPOSED FRONT ELEVATION

1:50@ A1,1:100 @ A3

PROJECT NAME:

CLIENT/PROJECT:

63 Falkland Rd, Kentish Town

London NW5 2XB, UK

NOT

All dimensions in millimetres. All dimensions and levels are to be checked on site by the mai

This drawing is the property of VORBILD ARCHITECTURE LIMITED and may not be reproduced or disclosed to a third party in any form without written

| CONSTRUCTION:  | SHEET TITLE: |
|----------------|--------------|
| INSTALLATIONS: |              |
| INSTALLATIONS: |              |

PROPOSED

FRONT ELEVATION

| DRAWING STATUS:                |    | JOB NUMER: |             |            |           |  |
|--------------------------------|----|------------|-------------|------------|-----------|--|
| FOR PLANNING  DRAWN BY:  KK/MS |    |            | 1129        |            |           |  |
|                                |    | SIGNATURE: | DRAWING No: |            |           |  |
|                                |    | A-(15)-010 |             |            |           |  |
| APPROVED:                      |    | SIGNATURE: | SCALE:      | DATE:      | Rev. No.: |  |
|                                | MS |            | 1.100       | 22.07.2021 | DEVI      |  |