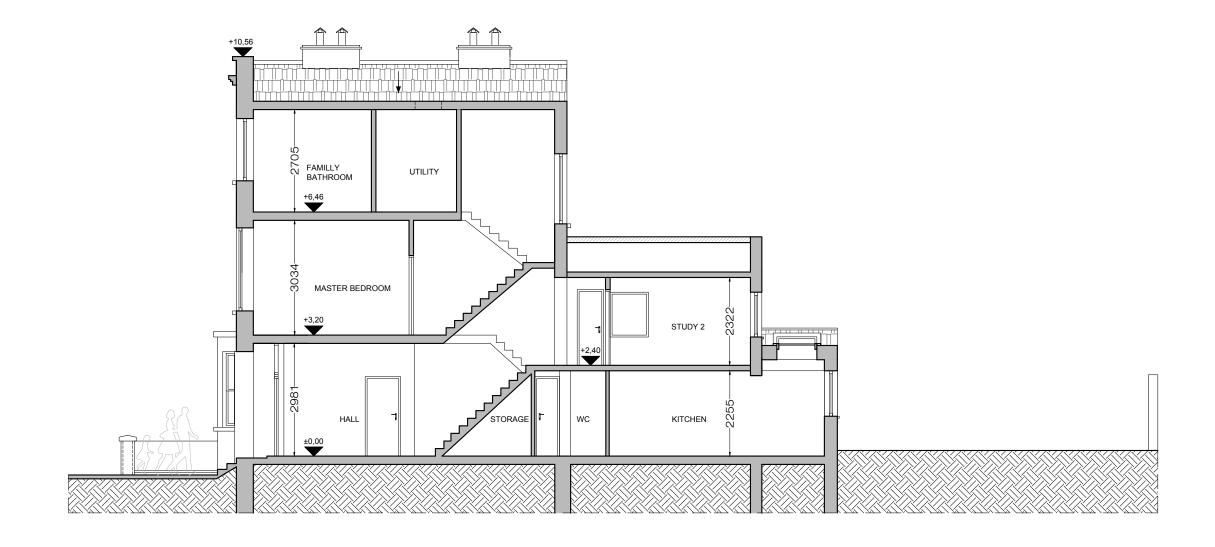

PROPOSED SECTION A-A

London NW5 2XB, UK

1:50@ A1,1:100 @ A3

PROJECT NAME: CLIENT/PROJECT:

1129 63 Falkland Rd, Kentish Town

NOTES:

All dimensions in millimetres.

All dimensions and levels are to be checked on site by the maprior to commencing excavation works. Any discrepancy is to back to the designer for instruction.

| CONSTRUCTION:  | SHEET TITLE |
|----------------|-------------|
| INSTALLATIONS: |             |
| INSTALLATIONS: |             |

PROPOSED

SECTION A-A

| DRAWING STAT | US:          |            | JOB NUMER:  |            |           |
|--------------|--------------|------------|-------------|------------|-----------|
|              | FOR PLANNING |            | 112         | 29         |           |
| DRAWN BY:    |              | SIGNATURE: | DRAWING No: |            |           |
|              | KK/MS        |            | A-(         | (14)-010   |           |
| APPROVED:    |              | SIGNATURE: | SCALE:      | DATE:      | Rev. No.: |
|              | MS           |            | 1.100       | 23.06.2021 | REV       |