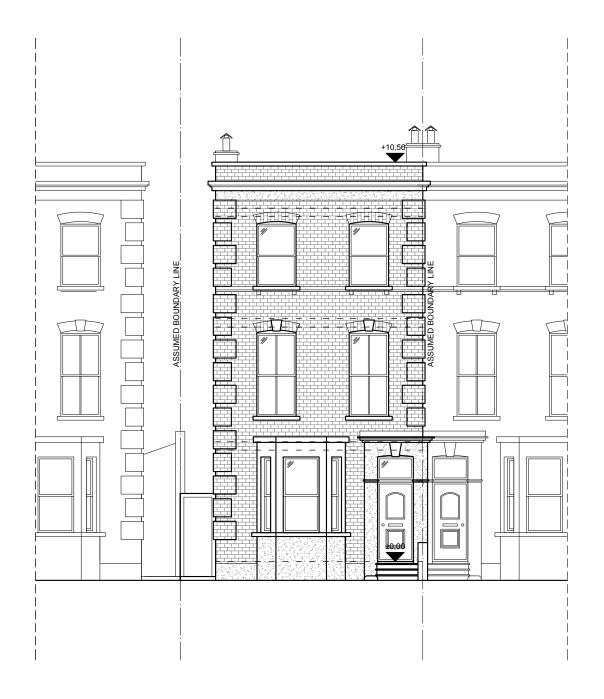

EXISTING FRONT ELEVATION

1:50@ A1,1:100 @ A3

PROJECT NAME:

CLIENT/PROJECT:

63 Falkland Rd, Kentish Town

London NW5 2XB, UK

All dimensions in millimetres.

All dimensions and levels are to be checked on site by the main contract prior to commencing excavation works. Any discrepancy is to be reporte

This drawing is the property of VORBILD ARCHITECTURE LIMITED and may not be reproduced or disclosed to a third party in any form without written

| VOR               | BILD               |
|-------------------|--------------------|
| ARCHITE           | CTURE              |
| www.vorbild.co.uk | info@vorbild.co.uk |

CONSTRUCTION:

| INSTALLATIONS: | EXISTING        |
|----------------|-----------------|
|                | FRONT ELEVATION |
| INSTALLATIONS: |                 |

SHEET TITLE:

| DRAWING STAT | US:          |            | JOB NUMER:  |              |           |
|--------------|--------------|------------|-------------|--------------|-----------|
|              | FOR PLANNING |            | 11          | 129          |           |
| DRAWN BY:    |              | SIGNATURE: | DRAWING No: |              |           |
|              | KK/MS        |            | A           | -(12)-010    |           |
| APPROVED:    |              | SIGNATURE: | SCALE:      | DATE:        | Rev. No.: |
|              | MS           |            | 1.100       | 0 22.06.2021 |           |