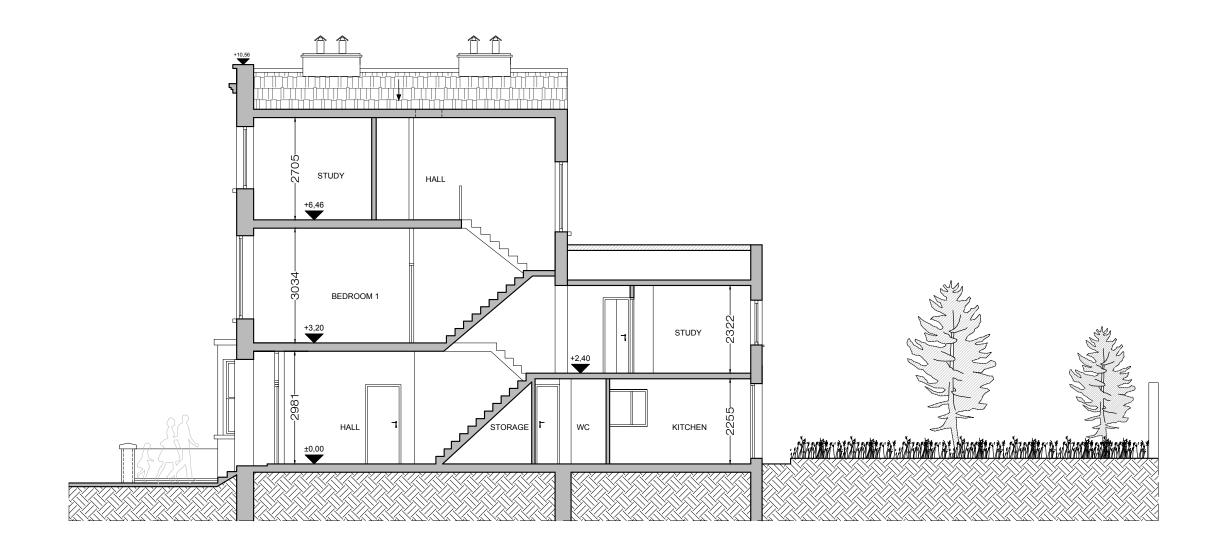

EXISTING SECTION A-A

1:50@ A1,1:100 @ A3

PROJECT NAME:

CLIENT/PROJECT:

NOTES:
All dimensions in millimetres.
All dimensions and levels are to be checked on site by prior to commencing excavation works. Any discreparable to the commencing excavation works. Any discreparable to the designer for instruction.

This drewing is the property of VORBILD ARCHITECTU not be reproduced or disclosed to a third party in any primisation.

| RUCTION: | SHEET TITLE:            | DRAWING STATUS: | FOR PLANNING |            | JOB NUMER:  | 129                |           |
|----------|-------------------------|-----------------|--------------|------------|-------------|--------------------|-----------|
| LATIONS: | EXISTING<br>SECTION A-A | DRAWN BY:       | KK/MS        | SIGNATURE: | DRAWING No: | (11)-010           |           |
| LATIONS: |                         | APPROVED:       | MS           | SIGNATURE: | SCALE: 1:10 | DATE: 0 23.06.2021 | Rev. No.: |