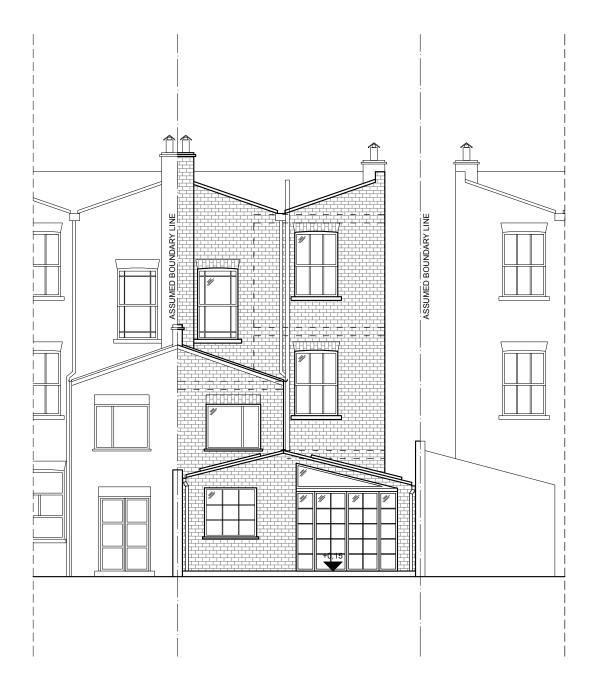

13 A-(15)-010

1129

PROPOSED FRONT ELEVATION

1:50@ A1,1:100 @ A3

PROJECT NAME:

CLIENT/PROJECT:

63 Falkland Rd, Kentish Town

London NW5 2XB, UK

NOT

All dimensions in millimetres. All dimensions and levels are to be checked on site by the mai

This drawing is the property of VORBILD ARCHITECTURE LIMITED and may not be reproduced or disclosed to a third party in any form without written

| CONSTRUCTION:  | SHEET TITLE: |
|----------------|--------------|
| INSTALLATIONS: |              |
| INSTALLATIONS: |              |

PROPOSED

FRONT ELEVATION

| DRAWING STATUS:                |    | JOB NUMER: |             |            |           |  |
|--------------------------------|----|------------|-------------|------------|-----------|--|
| FOR PLANNING  DRAWN BY:  KK/MS |    |            | 1129        |            |           |  |
|                                |    | SIGNATURE: | DRAWING No: |            |           |  |
|                                |    | A-(15)-010 |             |            |           |  |
| APPROVED:                      |    | SIGNATURE: | SCALE:      | DATE:      | Rev. No.: |  |
|                                | MS |            | 1.100       | 22.07.2021 | DEVI      |  |