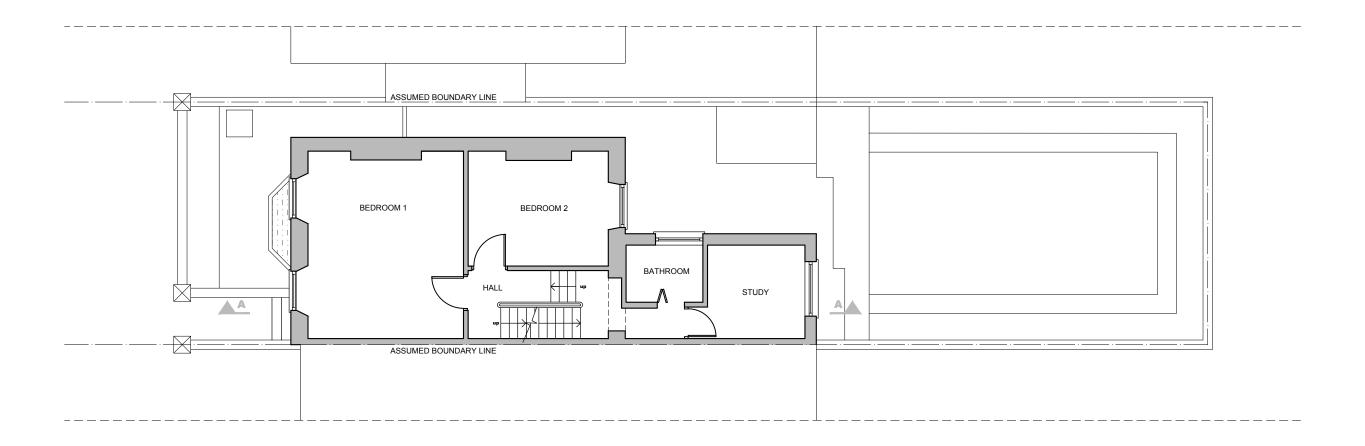

EXISTING FIRST FLOOR PLAN

1:50@ A1,1:100 @ A3

PROJECT NAME:

CLIENT/PROJECT:

All dimensions in millimetres.

All dimensions and levels are to be checked on site b prior to commencing excavation works. Any discrepa back to the designer for instruction.

This drawing is the property of VORBILD ARCHITECT not be reproduced or disclosed to a third party in any permission.

| CTION: | SHEET TITLE:                 | DRAWING STATUS: | FOR PLANNING |            | JOB NUMER: | 1129    |            |           |
|--------|------------------------------|-----------------|--------------|------------|------------|---------|------------|-----------|
| TIONS: | EXISTING<br>FIRST FLOOR PLAN | DRAWN BY:       | KK/MS        | SIGNATURE: | DRAWING No | A-(10)- | 011        |           |
| TIONS: |                              | APPROVED:       | MS           | SIGNATURE: | SCALE:     | DATE 00 | 23.06.2021 | Rev. No.: |