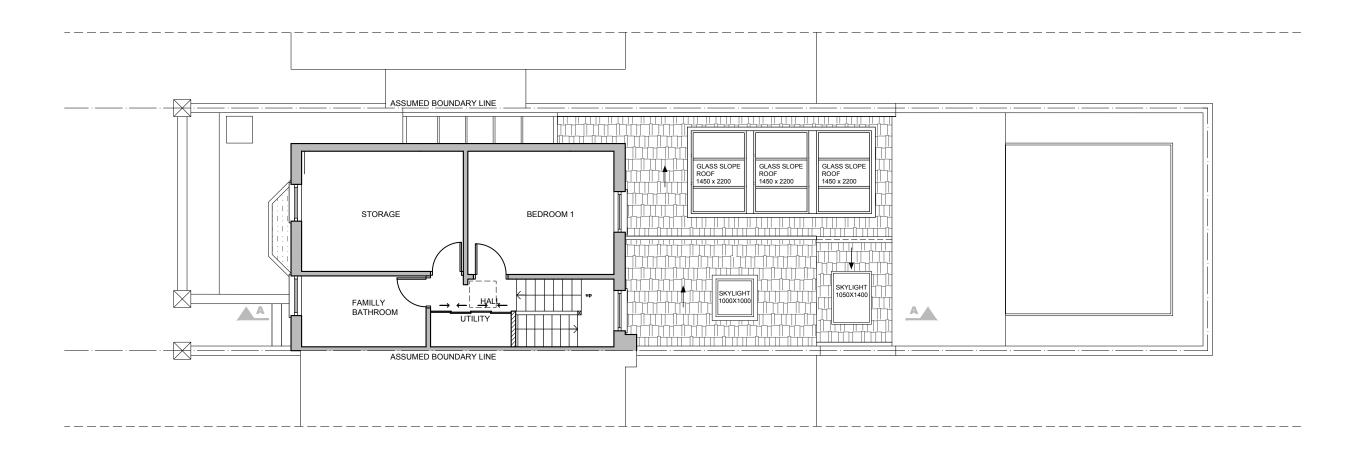

| PROJECT NAME:    |  |
|------------------|--|
| THOUSE THE SINE. |  |

CLIENT/PROJECT:

63 Falkland Rd, Kentish Town

London NW5 2XB, UK

| CONSTRUCTION:  | SHEET TITLE: |
|----------------|--------------|
| INSTALLATIONS: |              |
| INSTALLATIONS: |              |

PROPOSED

LOFT PLAN

| DRAWING STAT | 'US:         |            | JOB NUMER:  |            |           |
|--------------|--------------|------------|-------------|------------|-----------|
|              | FOR PLANNING |            | 11          | 29         |           |
| DRAWN BY:    |              | SIGNATURE: | DRAWING No: |            |           |
|              | KK/MS        |            | A-          | -(13)-012  |           |
| APPROVED:    |              | SIGNATURE: | SCALE:      | DATE:      | Rev. No.: |
|              | MS           |            | 1.100       | 22.06.2021 | DEV D     |