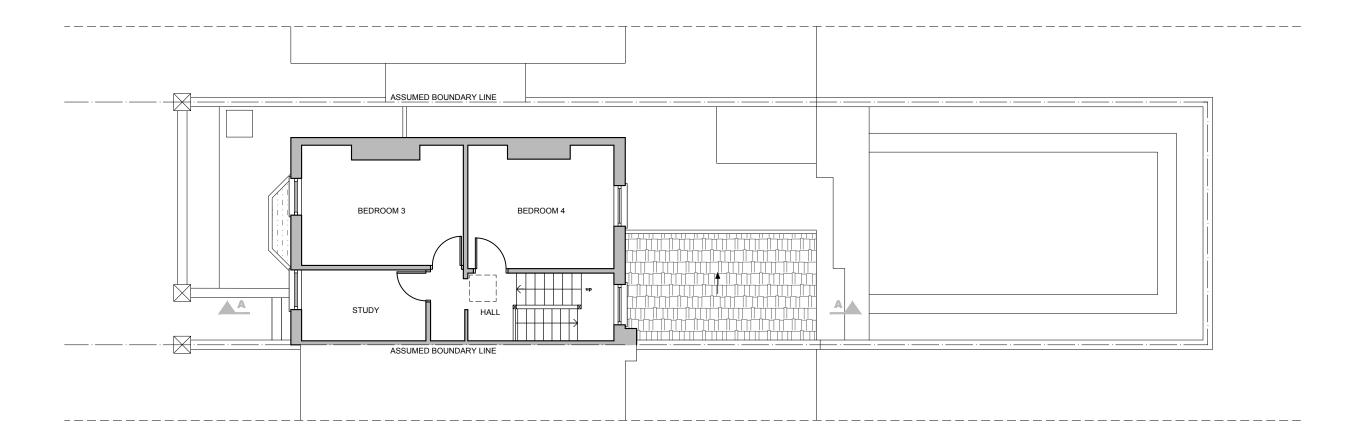

EXISTING FIRST FLOOR PLAN

1:50@ A1,1:100 @ A3

PROJECT NAME:

CLIENT/PROJECT:

All dimensions in millimetres.

All dimensions and levels are to be checked on site b prior to commencing excavation works. Any discrepa back to the designer for instruction.