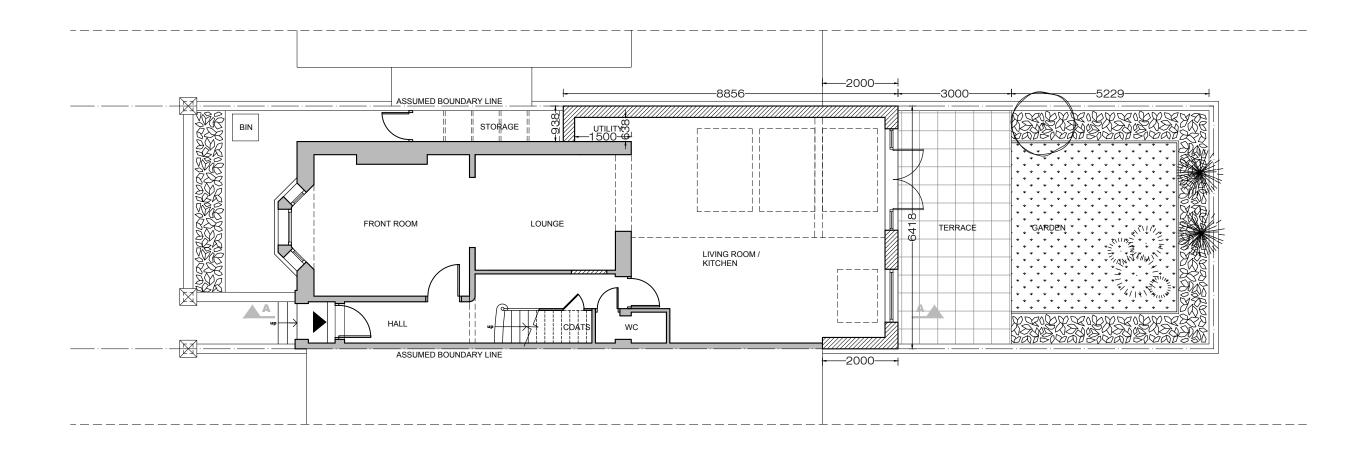

PROPOSED GROUND FLOOR

CLIENT/PROJECT:

1:50@ A1,1:100 @ A3

1129 63 Falkland Rd, Kentish Town London NW5 2XB, UK ARCHITECTURE
uns in millimetres.
uns and levels are to be checked on site by the main contractor
mencing excavation works. Any discrepancy is to be reported
designer for instruction.
g is the property of VORBILD ARCHITECTURE LIMITED and may
duced or disclosed to a third party in any form without written

| TRUCTION:  | SHEET TITLE:                       | DRAWING STATUS: | FOR PLANNING |            | JOB NUMER:     | 129              |           |
|------------|------------------------------------|-----------------|--------------|------------|----------------|------------------|-----------|
| ALLATIONS: | -<br>PROPOSED<br>GROUND FLOOR PLAN | DRAWN BY:       | KK/MS        | SIGNATURE: | DRAWING No:    | -(13)-010        |           |
| ALLATIONS: |                                    | APPROVED:       | MS           | SIGNATURE: | SCALE:<br>1:10 | DATE: 23.06.2021 | Rev. No.: |