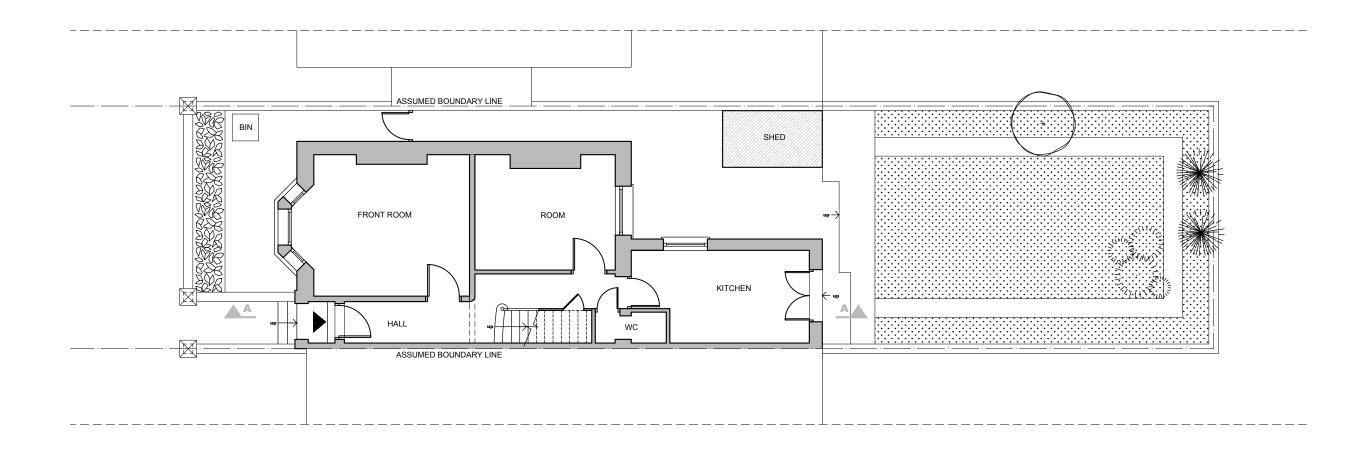

EXISTING GROUND FLOOR PLAN

1:50@ A1,1:100 @ A3

PROJECT NAME:

1129

CLIENT/PROJECT:

63 Falkland Rd, Kentish Town

London NW5 2XB, UK

| CONSTRUCTION:  | SHEET TITLE:      |
|----------------|-------------------|
| INSTALLATIONS: | _                 |
| INSTALLATIONS: | EXISTING          |
|                | GROUND FLOOR PLAN |

| DRAWING STAT |              |            | JOB NUMER:  | ••         |           |
|--------------|--------------|------------|-------------|------------|-----------|
|              | FOR PLANNING |            | 11          | 29         |           |
| DRAWN BY:    |              | SIGNATURE: | DRAWING No: |            |           |
|              | KK/MS        |            | A-          | (10)-010   |           |
| APPROVED:    |              | SIGNATURE: | SCALE:      | DATE:      | Rev. No.: |
|              | MS           |            | 1:100       | 23.06.2021 |           |