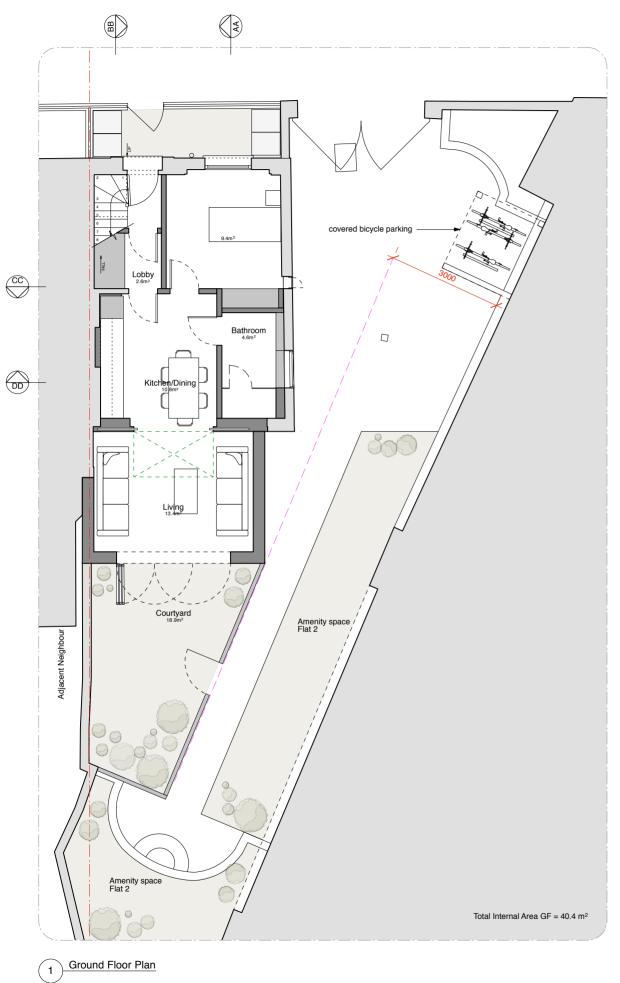

Drawing title Proposed Ground & First Floor Plans

Scale 1:100@A3

Total Internal Area  $FF = 26.7 \text{ m}^2$