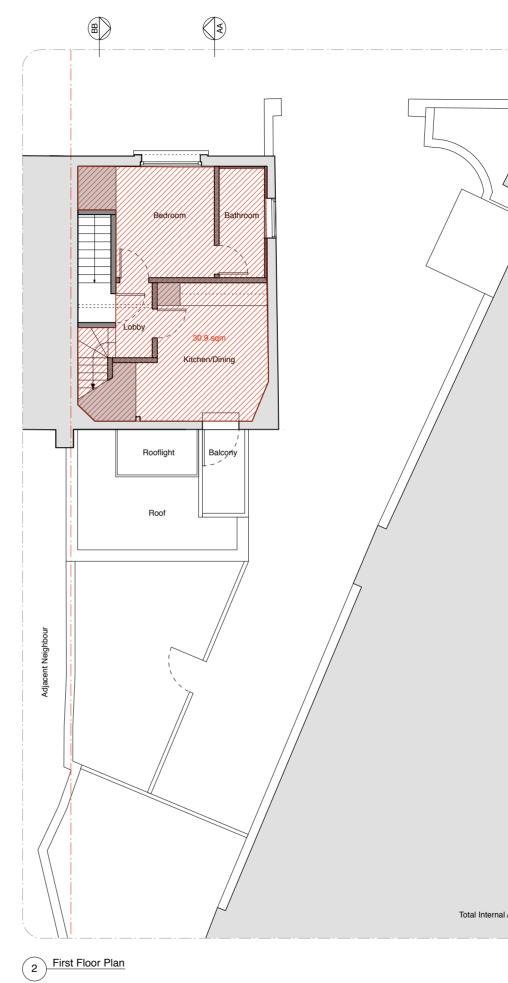

Drawing title Proposed Ground & First Floor Plans

Scale 1:100@A3

Total Internal Area  $FF = 26.7 \text{ m}^2$