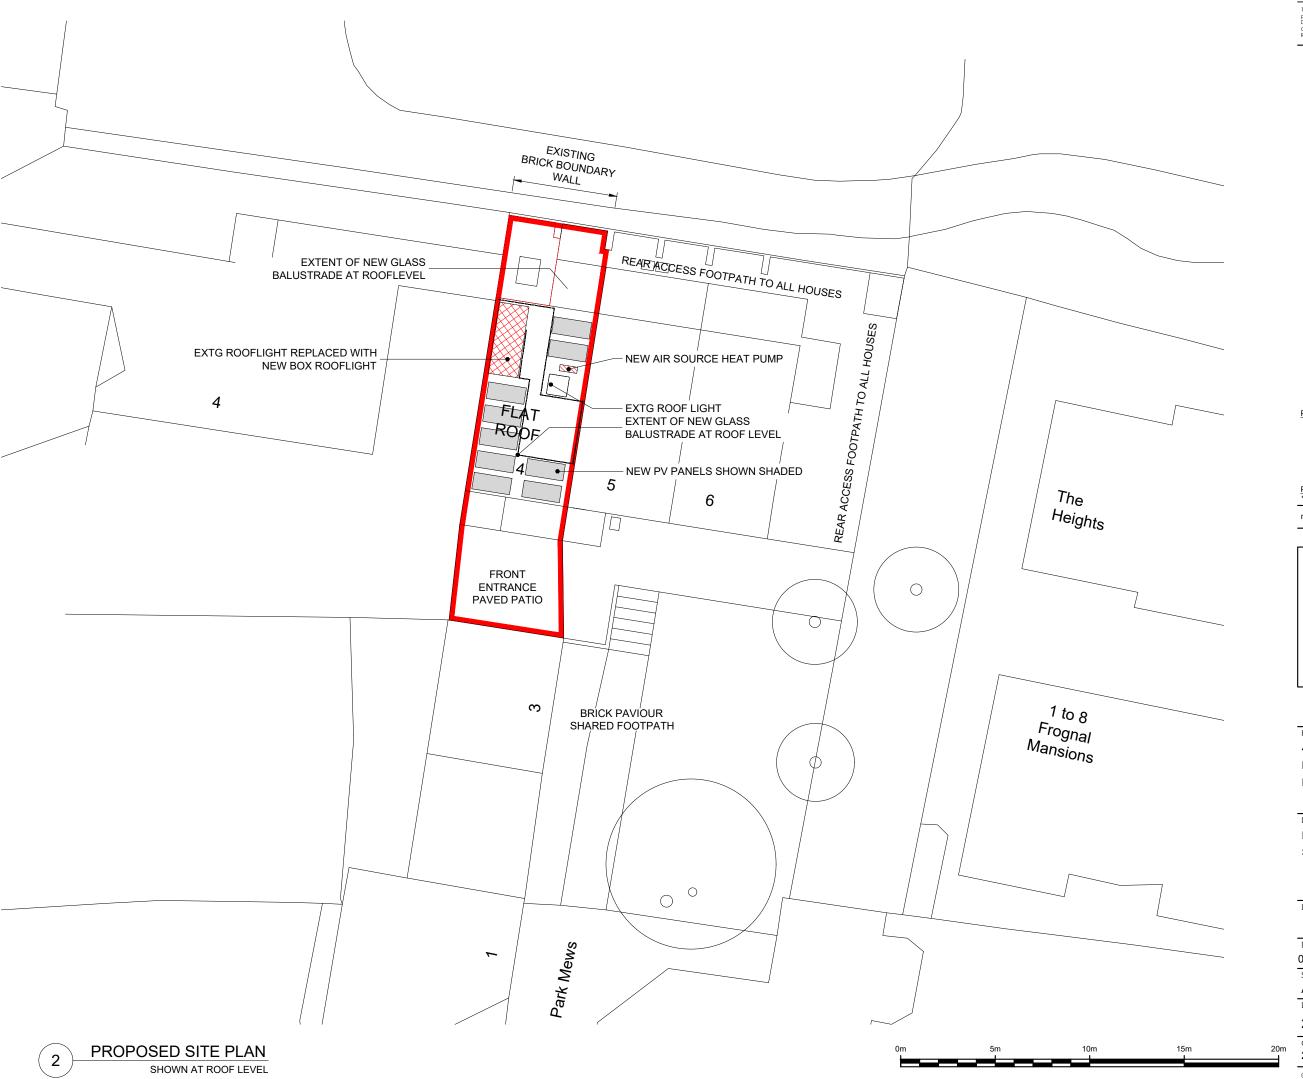

architects

T +44 (0) 20 7436 1133 W ipa-architects.com

Project

4 OAK HILL PARK MEWS LONDON

NW3 7LH

Drawing Title PROPOSED

SITE PLAN

Drawing Status

## **PLANNING**

| Date        | Drawn by |
|-------------|----------|
| 09/02/21    | WHL      |
| Scale       |          |
| A3 @ 1:200  |          |
| Drawing No. | Rev      |

20071.0010A

Cad File

20071.0010A (P\_SITE)

P2

© IPA Architects: All rights reserved.

P2 21.06.2021

\* revise terrace position

\* revise balustrade - inset from edge

\* revise to low profile side-opening roof light so not visible above parapet.

P1 22.02.21 WHL
\* PLANNING APPROVAL