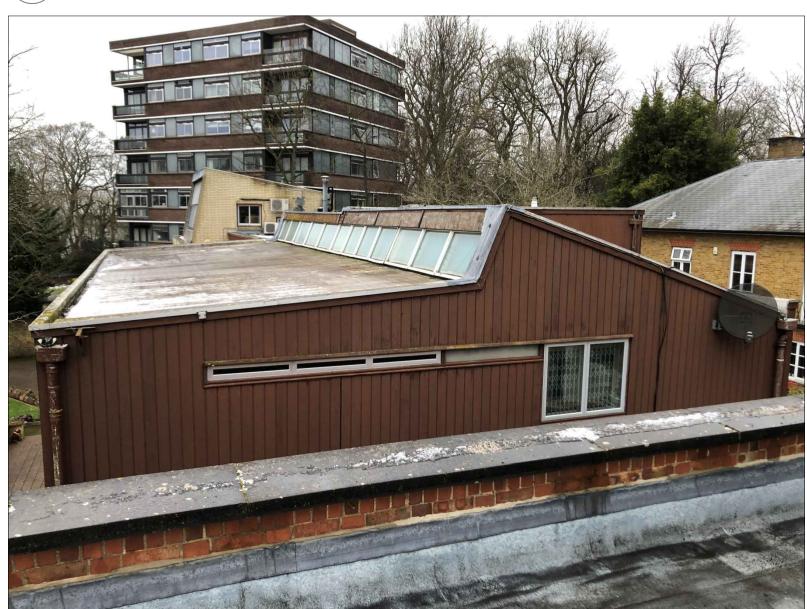

CGI VIEW FROM NEIGHBOUR FRONT GARDEN AT No4 OAKHILL PARK

CGI VIEW FROM FRONT APPROACH

VIEW FROM ROOF LOOKING SOUTHWEST

EXISTING VIEW FROM ROOF LOOKING WEST

\* revise terrace position \* revise balustrade - inset from edge revise baldstrade - liset from edge
 revise to low profile side-opening roof light so not visible above parapet.
 additional CGI views P1 0 \* PLANNING APPROVAL rev amendments date architects