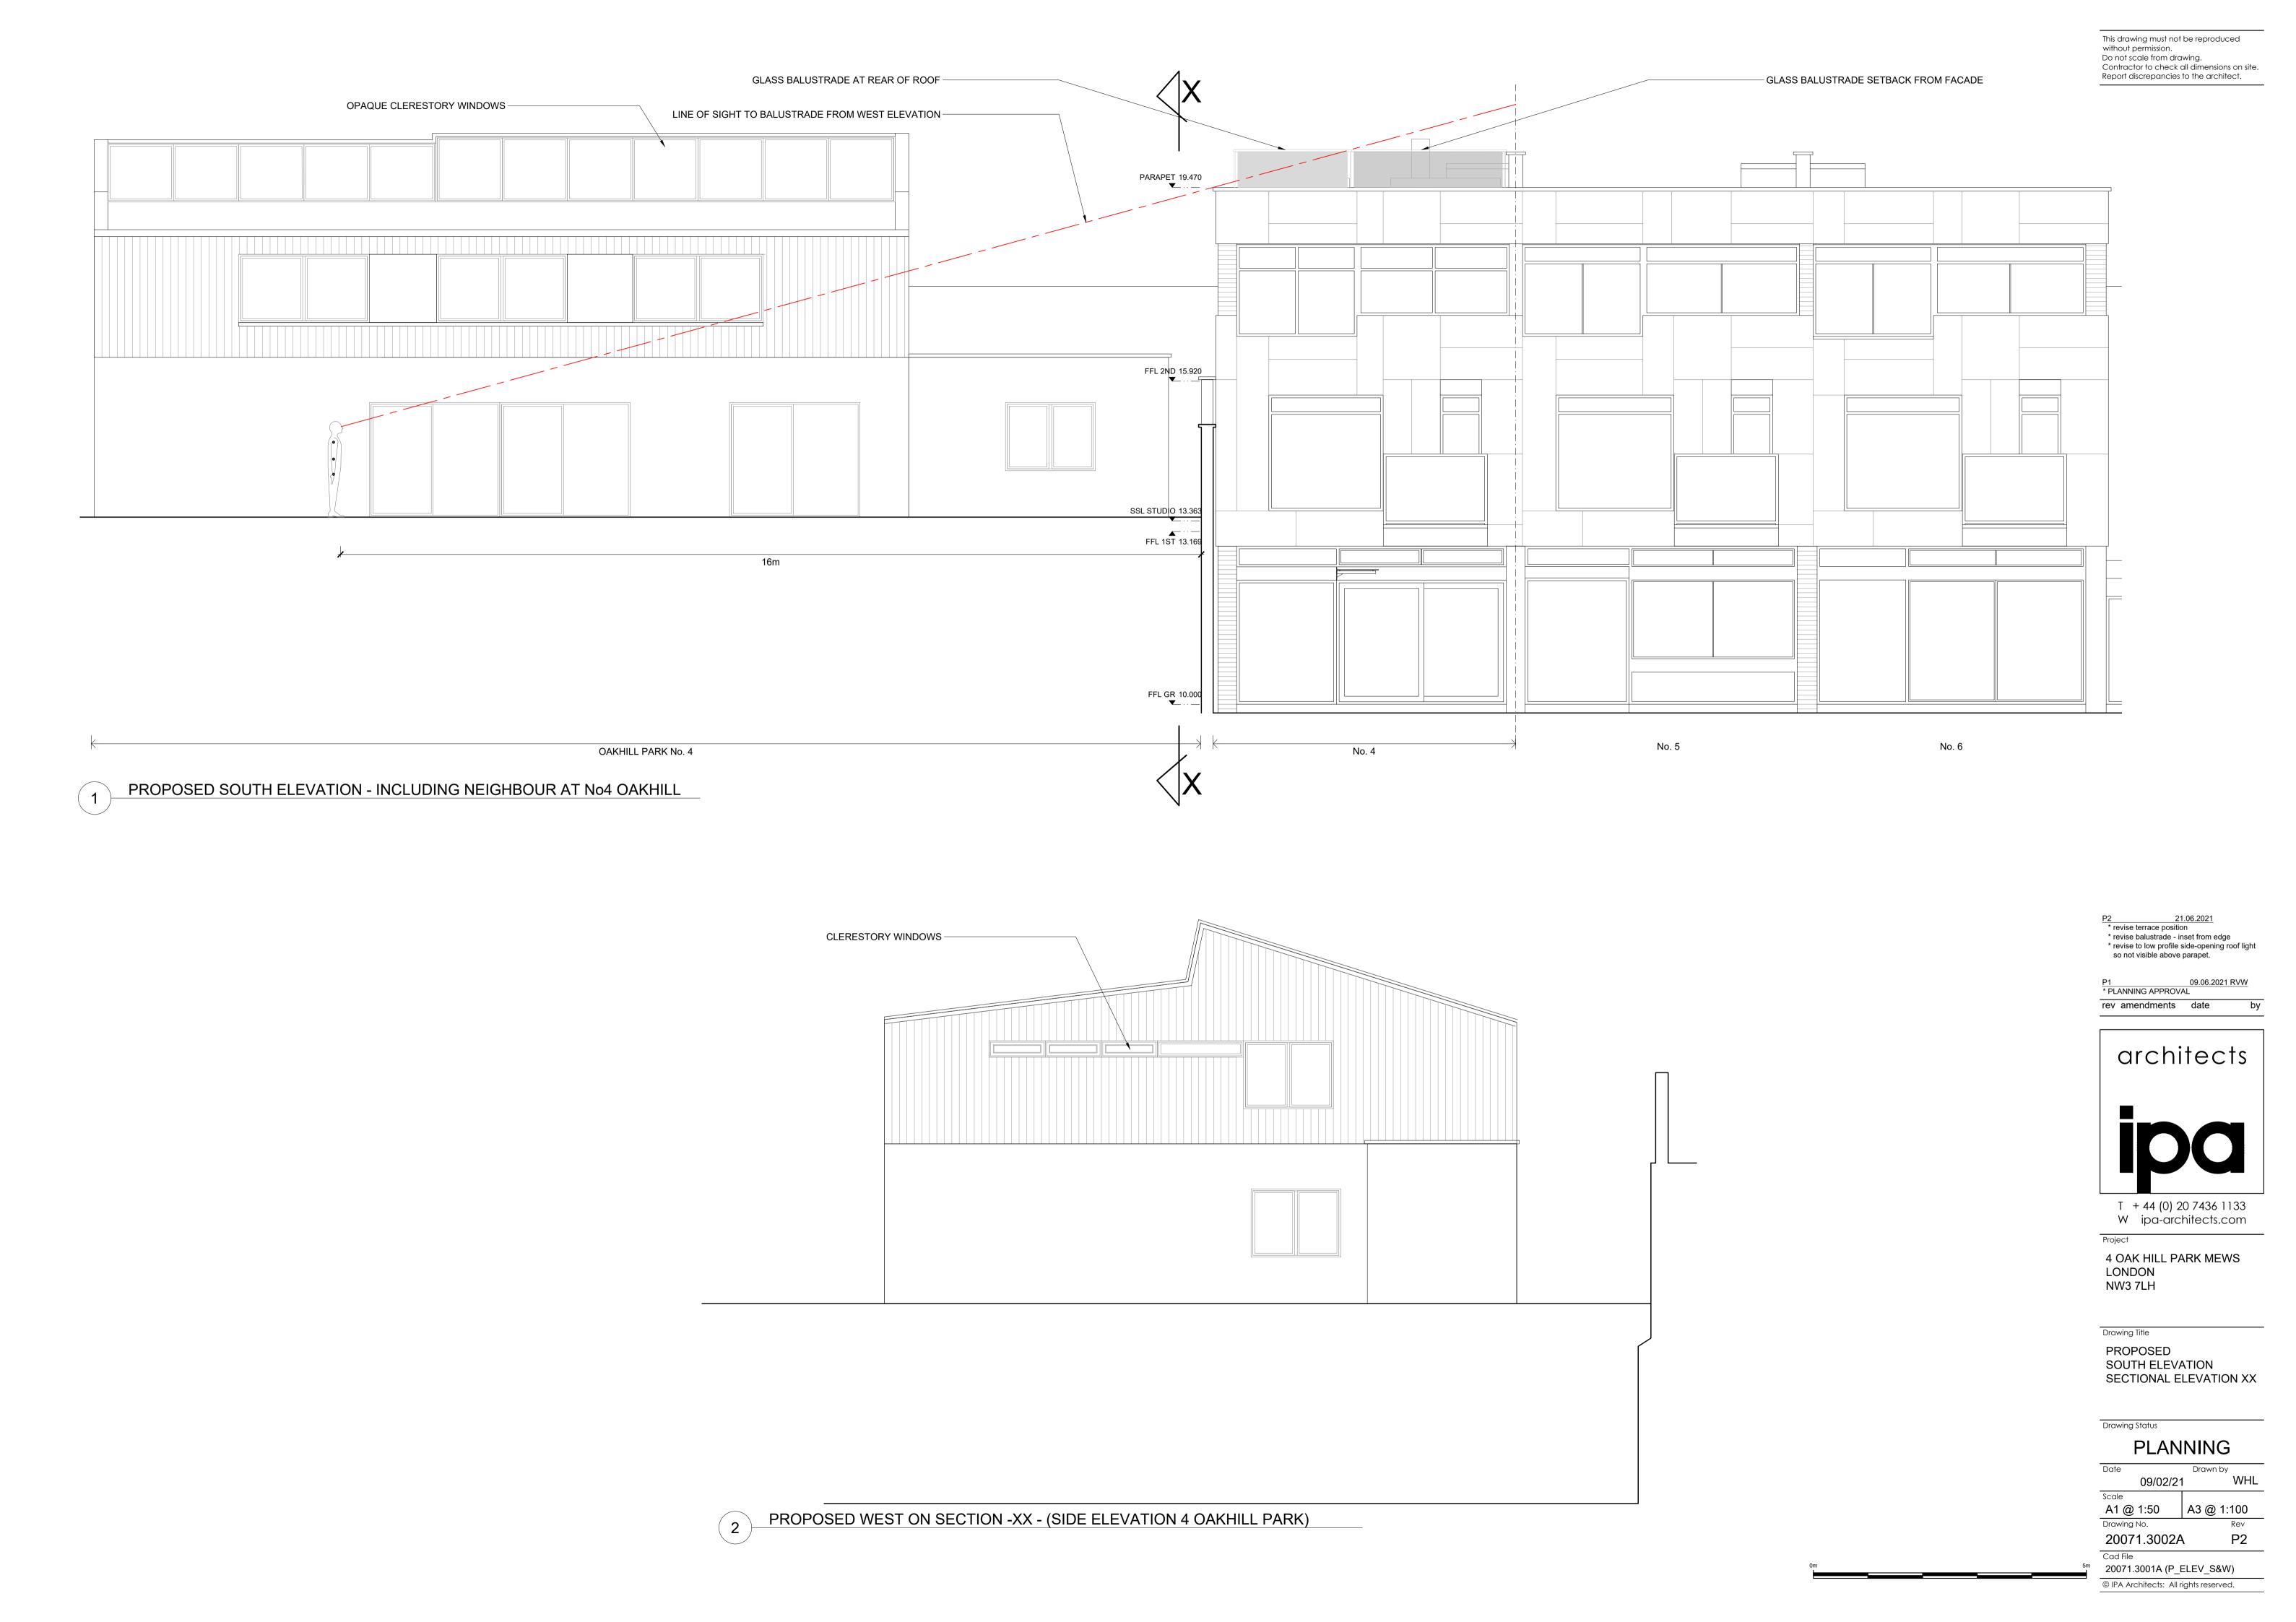

Cad File 20071.3001A (P\_ELEV\_S&W) © IPA Architects: All rights reserved.

This drawing must not be reproduced without permission.
Do not scale from drawing.
Contractor to check all dimensions on site.
Report discrepancies to the architect.

P2

© IPA Architects: All rights reserved.

P2 21.06.2021

\* revise terrace position

\* revise balustrade - inset from edge

\* revise to low profile side-opening roof light so not visible above parapet.

P1 22.02.21 WHL
\* PLANNING APPROVAL

Project

4 OAK HILL PARK MEWS LONDON NW3 7LH

Drawing Title

PROPOSED ELEVATIONS - SOUTH & WEST

Drawing Status

Cad File
20071.3001A (P\_ELEV\_S&W)
© IPA Architects: All rights reserved.