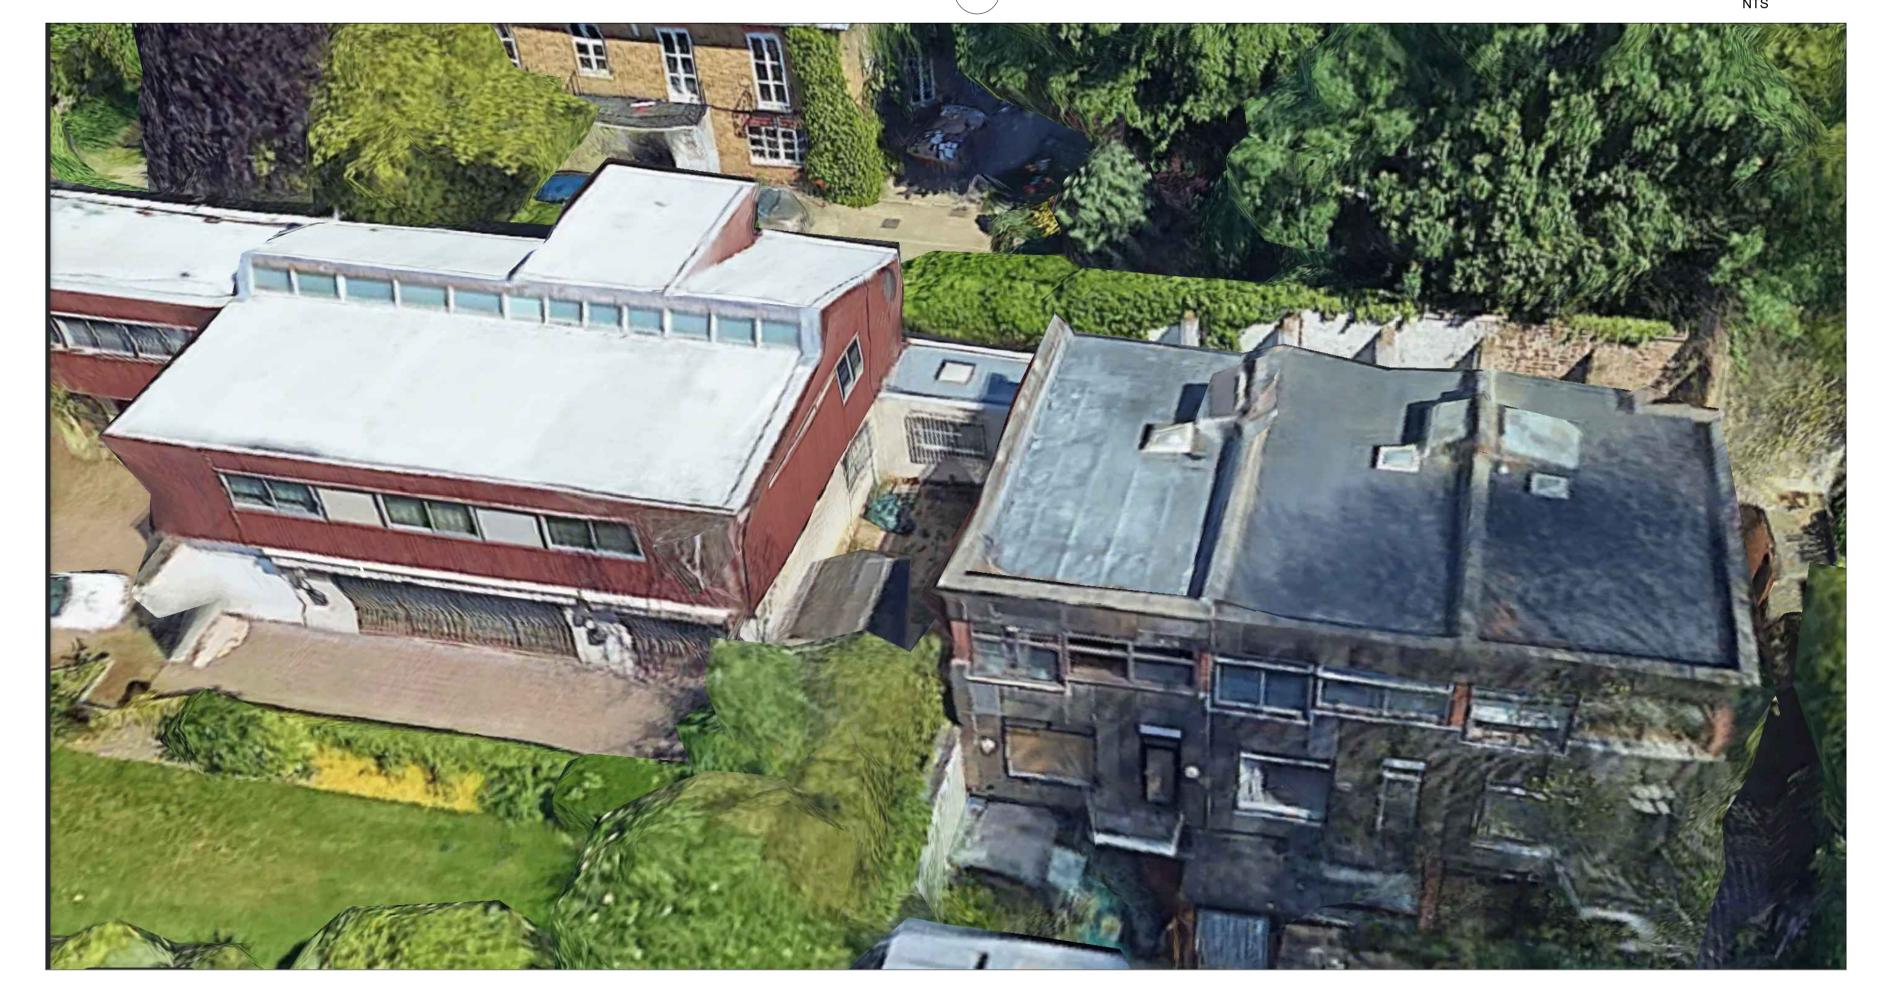

VIEW FROM ROOF LOOKING SOUTH

This drawing must not be reproduced without permission.
Do not scale from drawing.
Contractor to check all dimensions on site.
Report discrepancies to the architect.

CGI OF ROOF TERRACE AND NEIGHBOUR AT No4 OAKHILL PARK