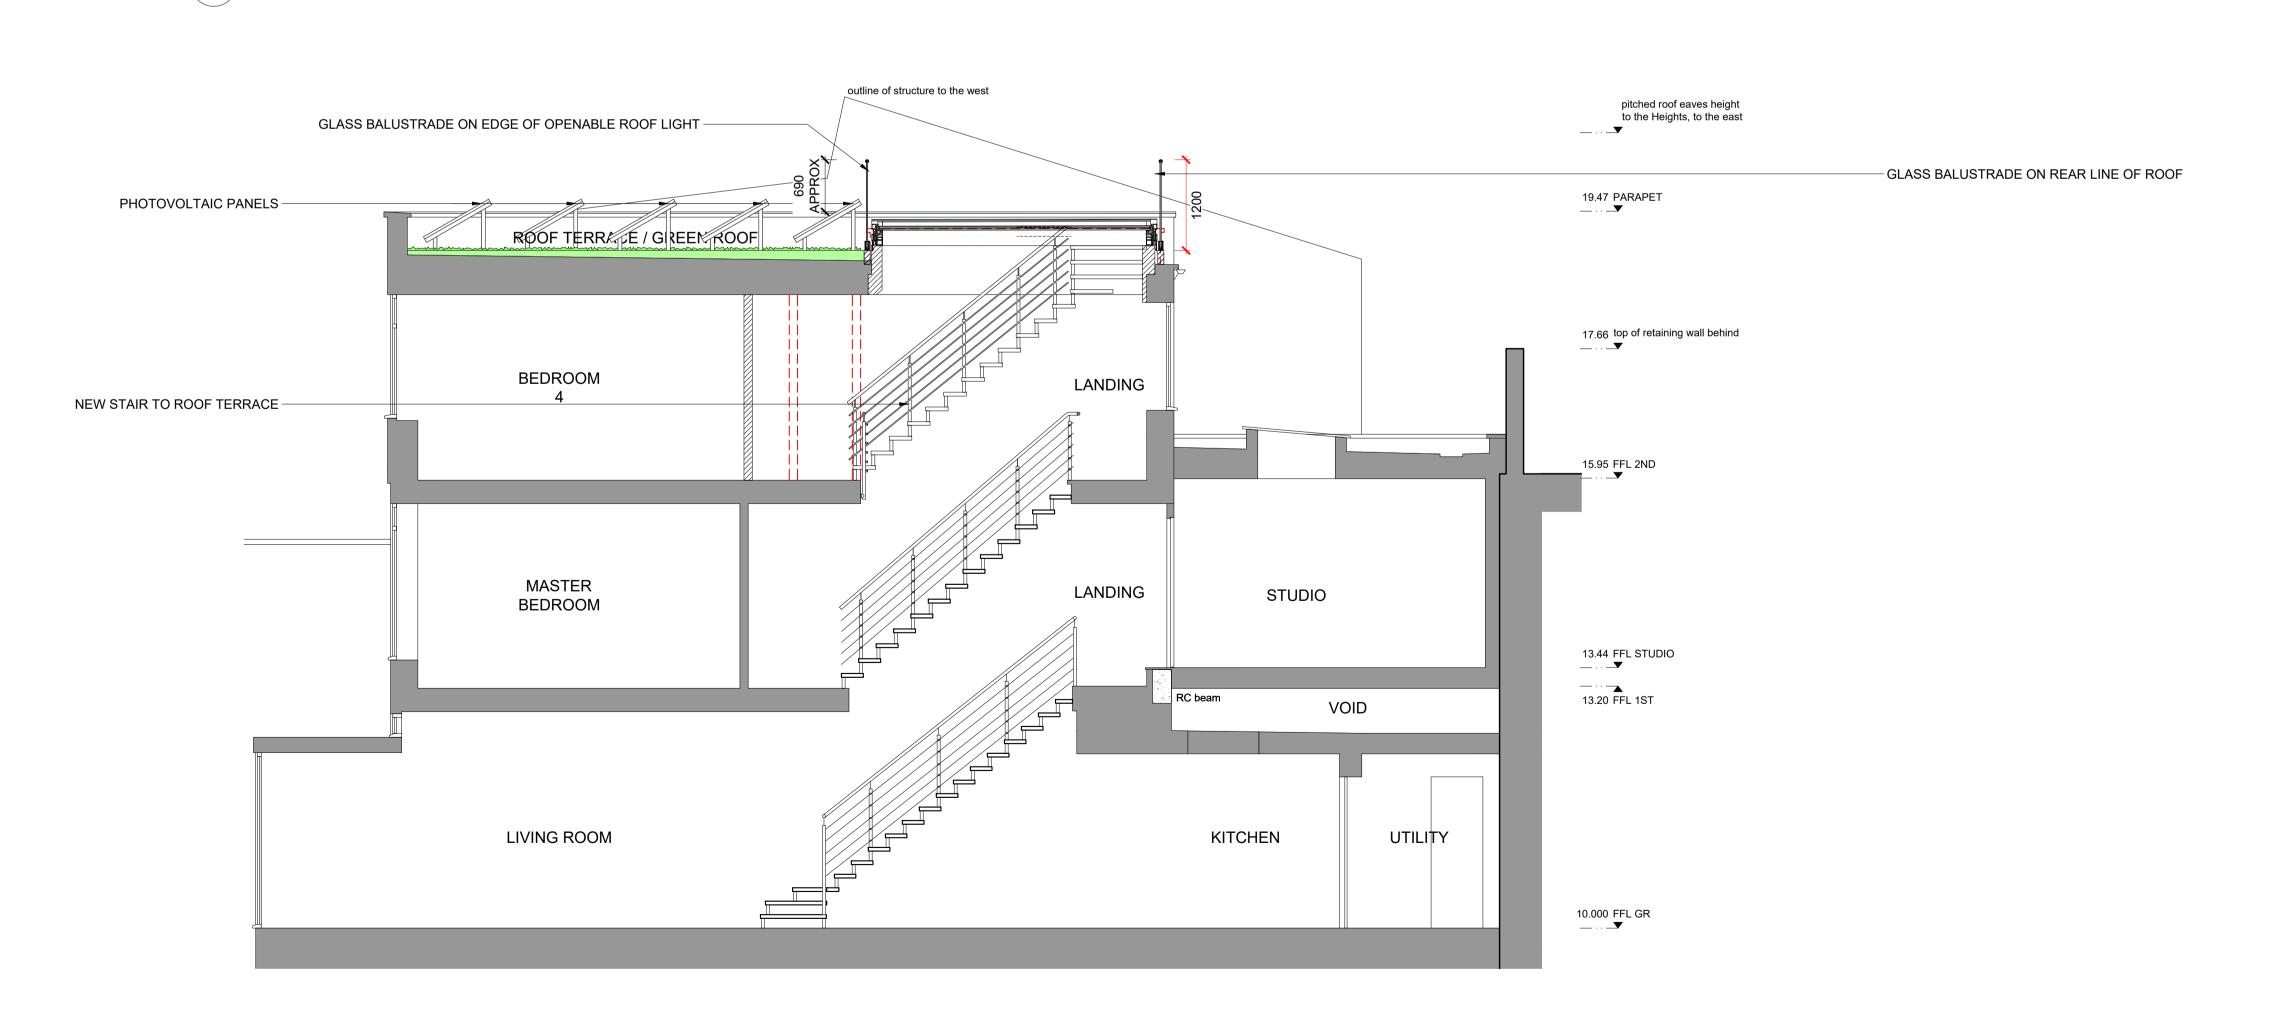

## 1 PROPOSED SECTION AA

PROPOSED SECTION BB

10.000 FFL GR

This drawing must not be reproduced without permission.
Do not scale from drawing.
Contractor to check all dimensions on site.
Report discrepancies to the architect.

architects

T + 44 (0) 20 7436 1133 W ipa-architects.com

Project

4 OAK HILL PARK MEWS LONDON NW3 7LH

Drawing Title

PROPOSED SECTIONS AA, BB

Drawing Status

PLANNING

 Drawn by

 09/02/21
 WHL

 Scale
 A1 @ 1:50
 A3 @ 1:100

 Drawing No.
 Rev

 20071.2000A
 P2

Cad File
20071.2000A (P\_SECT)
© IPA Architects: All rights reserved.

1 PROPOSED NORTH ELEVATION (SECTION CC)

PROPOSED EAST ELEVATION