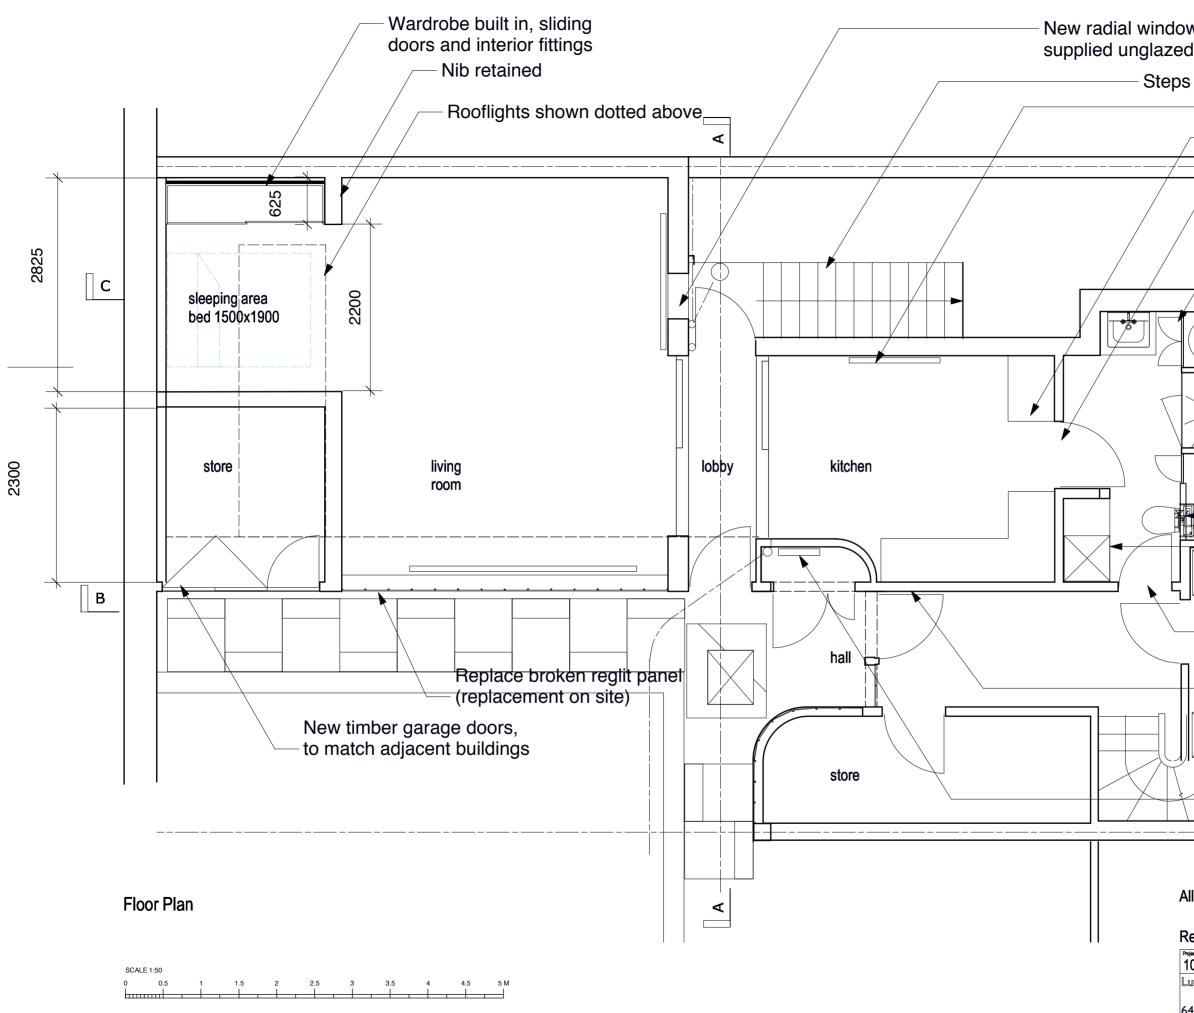

|              | n diameter (client supply),<br>double glazing required |
|--------------|--------------------------------------------------------|
| s to garde   | en level                                               |
| •            | ocate radiator                                         |
|              | Bulthaup Kitchen up-cycled                             |
| ·            | rom main house                                         |
| / N          | New door opening 840mm clear                           |
| /            | New doors                                              |
|              |                                                        |
| <u> </u>     | New wall                                               |
|              |                                                        |
| ( ≯⁄)        | New shower extended                                    |
|              |                                                        |
|              | — Services cupboard,                                   |
|              | cupboard door replaced,                                |
|              | rationise pipework,                                    |
|              | relocate electrical ware to                            |
|              | main house                                             |
|              | —— New WC (by others)                                  |
|              | Washing machine                                        |
|              | C C                                                    |
|              | Washing machine                                        |
|              |                                                        |
|              | Door retained                                          |
| 1            |                                                        |
|              | Fill doorway                                           |
|              | Dryer under staircase                                  |
|              |                                                        |
|              | Electrics reversed to be                               |
|              | accessed from outside                                  |
| $\backslash$ |                                                        |
|              |                                                        |
|              |                                                        |