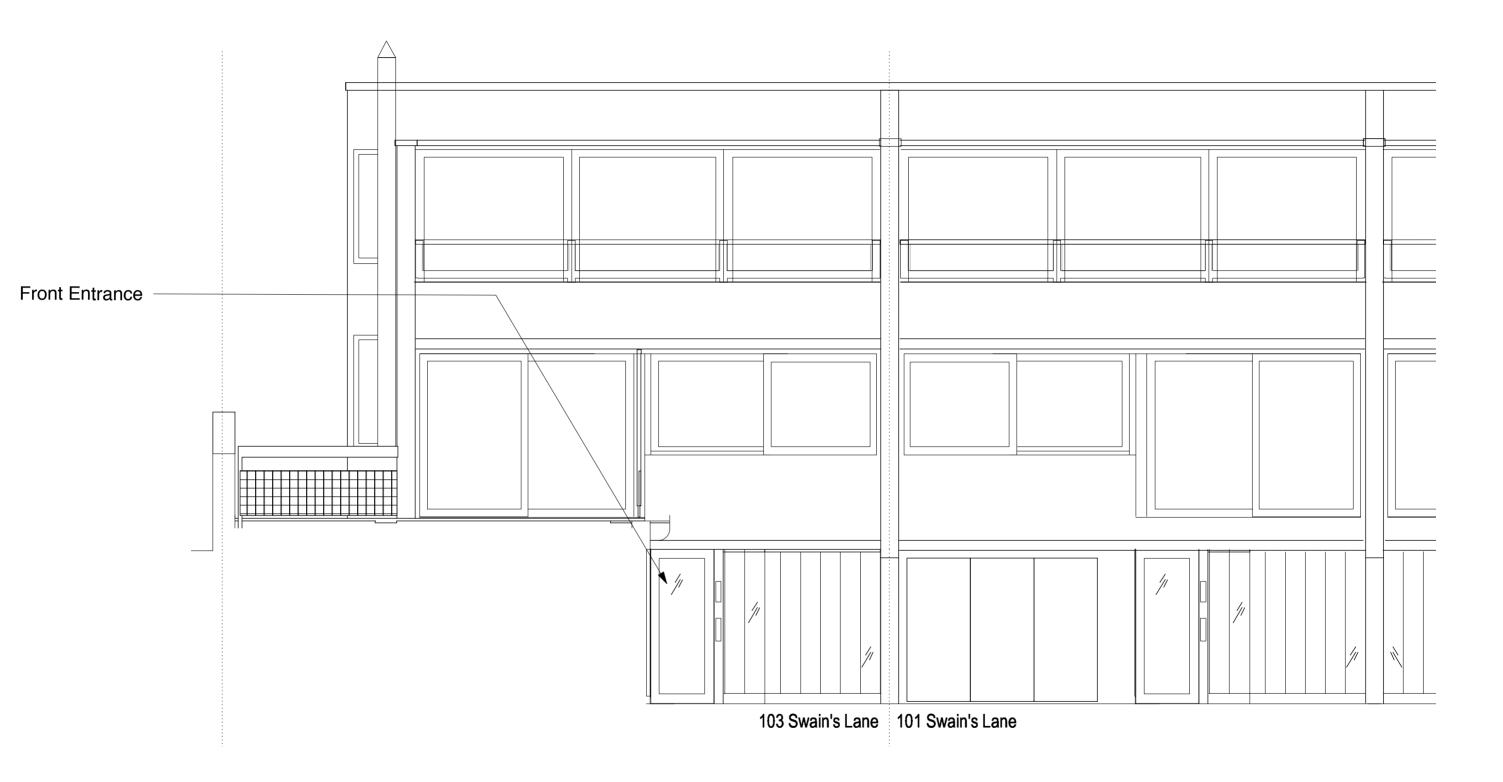

# Front Elevation

SCALE 1:50 0 0.5 1 1.5 2 2.5 3 3.5 4 4.5 5 M

## All measurements to be checked on site and confirmed

| 🛲 03 Swain's Lane |                                       |                                         |                                |  |
|-------------------|---------------------------------------|-----------------------------------------|--------------------------------|--|
| ucy Zanetti ARB   | Subject :<br>EXISTING FRONT ELEVATION |                                         |                                |  |
| 4 Fortis Green    |                                       |                                         | Date : 21/04/21<br>Rev. Date : |  |
| ondon N2 9EN      |                                       | Units : mm<br>Drawing No. / File Name : | Drawn By : LZ<br>Phase :       |  |
| n: 07736 416 301  |                                       | 800                                     | 0                              |  |