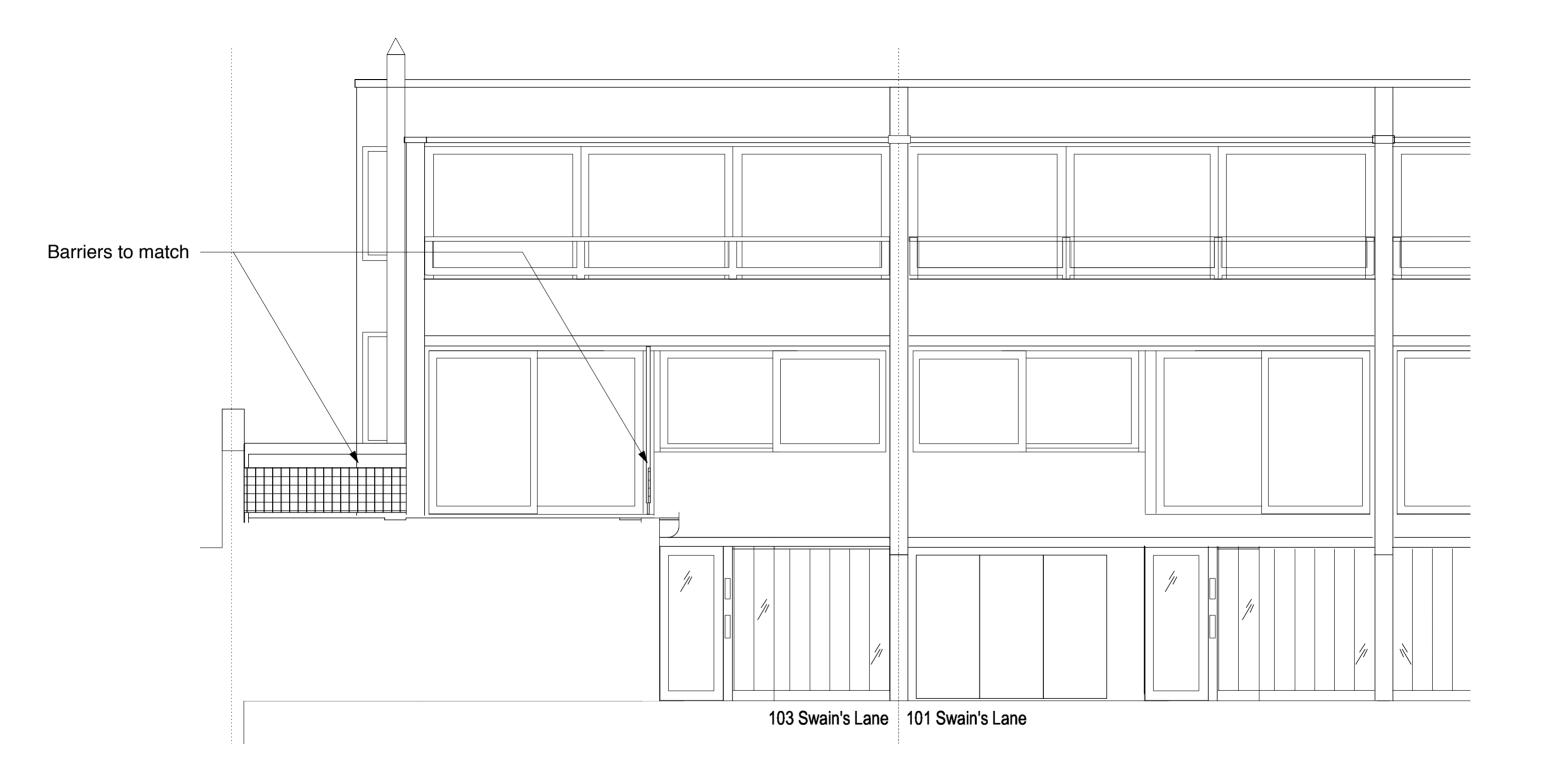

# Front Elevation

 SCALE 1:50
 0
 0.5
 1
 1.5
 2
 2.5
 3
 3.5
 4
 4.5
 5 M

## All measurements to be checked on site and confirmed

| 🛲 03 Swain's Lane |                                       |                                         |                                |  |
|-------------------|---------------------------------------|-----------------------------------------|--------------------------------|--|
| ucy Zanetti ARB   | Subject :<br>EXISTING FRONT ELEVATION |                                         |                                |  |
| 4 Fortis Green    |                                       |                                         | Date : 21/04/21<br>Rev. Date : |  |
| ondon N2 9EN      |                                       | Units : mm<br>Drawing No. / File Name : | Drawn By : LZ<br>Phase :       |  |
| n: 07736 416 301  |                                       | 800                                     | 0                              |  |

## All measurements to be checked on site and confirmed

| 🛲<br>03 Swain's Lane |                                       |                           |                |         |
|----------------------|---------------------------------------|---------------------------|----------------|---------|
| ucy Zanetti ARB      | Subject :<br>PROPOSED FRONT ELEVATION |                           |                |         |
| ( <u>-</u> , ,       |                                       | Scale :1:50               | Date : 3/02/17 |         |
| 4 Fortis Green       |                                       | Format : .VWX             | Rev. Date :    |         |
| ondon N2 9EN         |                                       |                           | Drawn By : LZ  |         |
|                      |                                       | Drawing No. / File Name : |                | Phase : |
| n: 07736 416 301     |                                       | 108                       |                | 0       |