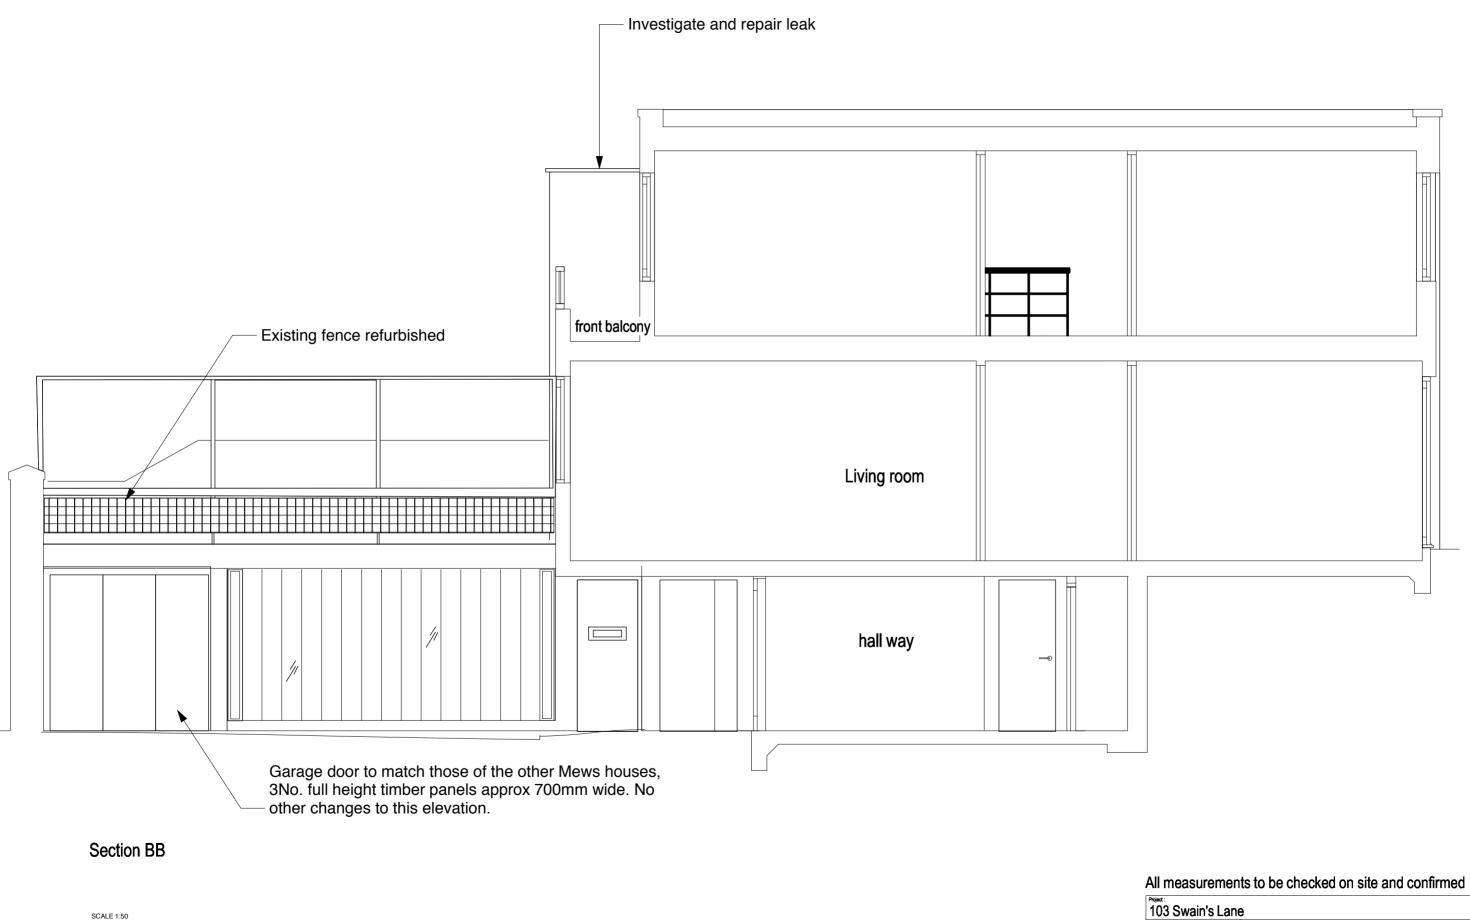

# Section BB

### All measurements to be checked on site and confirmed

| 103 Swain's Lane                |                                 |                           |                |         |
|---------------------------------|---------------------------------|---------------------------|----------------|---------|
| .ucy Zanetti ARB                | EXISTING ELEVATIONAL SECTION BB |                           |                |         |
| 64 Fortis Green<br>ondon N2 9EN |                                 | Scale :1:50               | Date : 3/02/17 |         |
|                                 |                                 | Format : .VWX             | Rev. Date :    |         |
|                                 |                                 |                           | Drawn By : LZ  |         |
|                                 |                                 | Drawing No. / File Name : |                | Phase : |
| n: 07736 416 301                |                                 | 005                       |                | 0       |