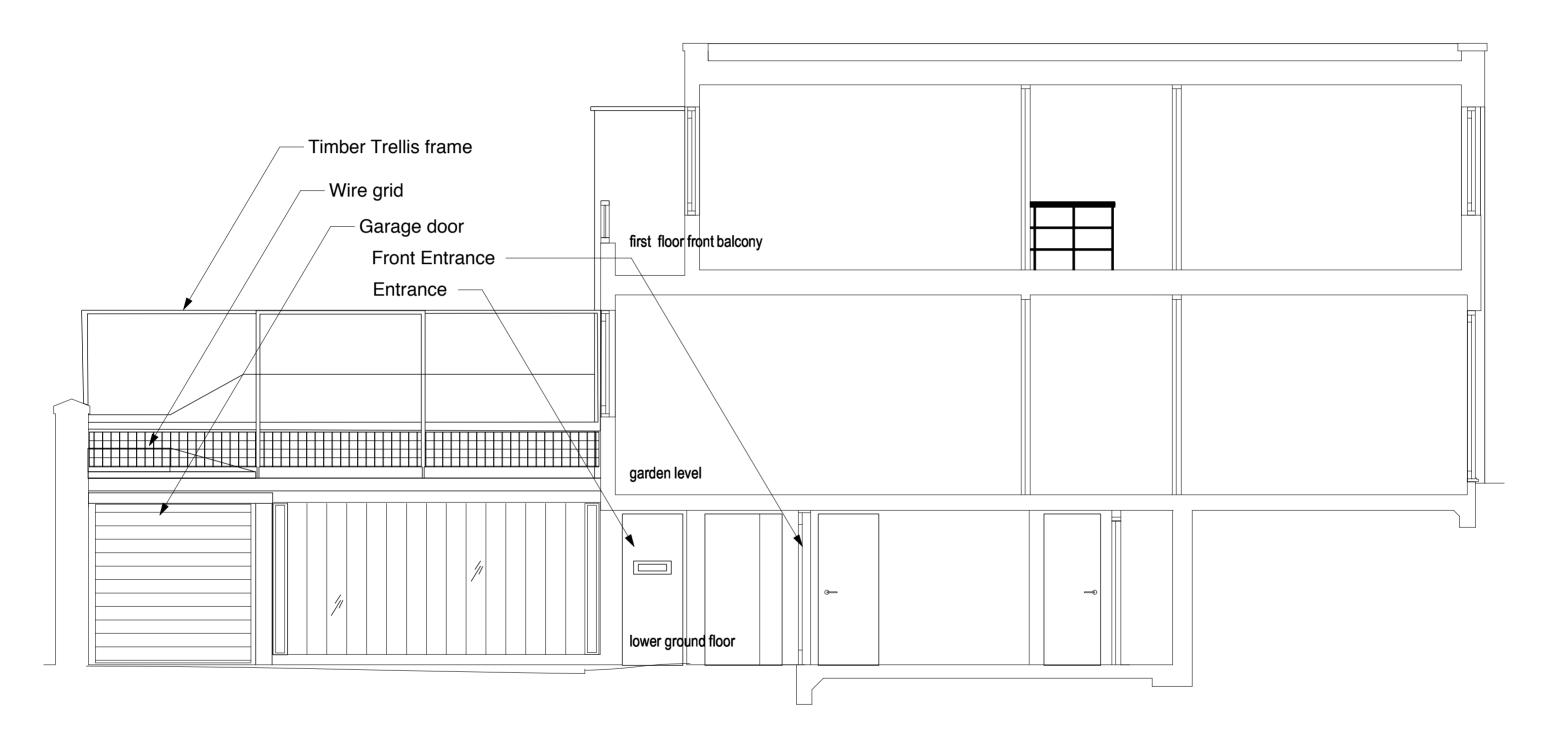

# Section BB

### All measurements to be checked on site and confirmed

| 103 Swain's Lane                |                                 |                           |                |         |
|---------------------------------|---------------------------------|---------------------------|----------------|---------|
| .ucy Zanetti ARB                | EXISTING ELEVATIONAL SECTION BB |                           |                |         |
| 64 Fortis Green<br>ondon N2 9EN |                                 | Scale :1:50               | Date : 3/02/17 |         |
|                                 |                                 | Format : .VWX             | Rev. Date :    |         |
|                                 |                                 |                           | Drawn By : LZ  |         |
|                                 |                                 | Drawing No. / File Name : |                | Phase : |
| n: 07736 416 301                |                                 | 005                       |                | 0       |