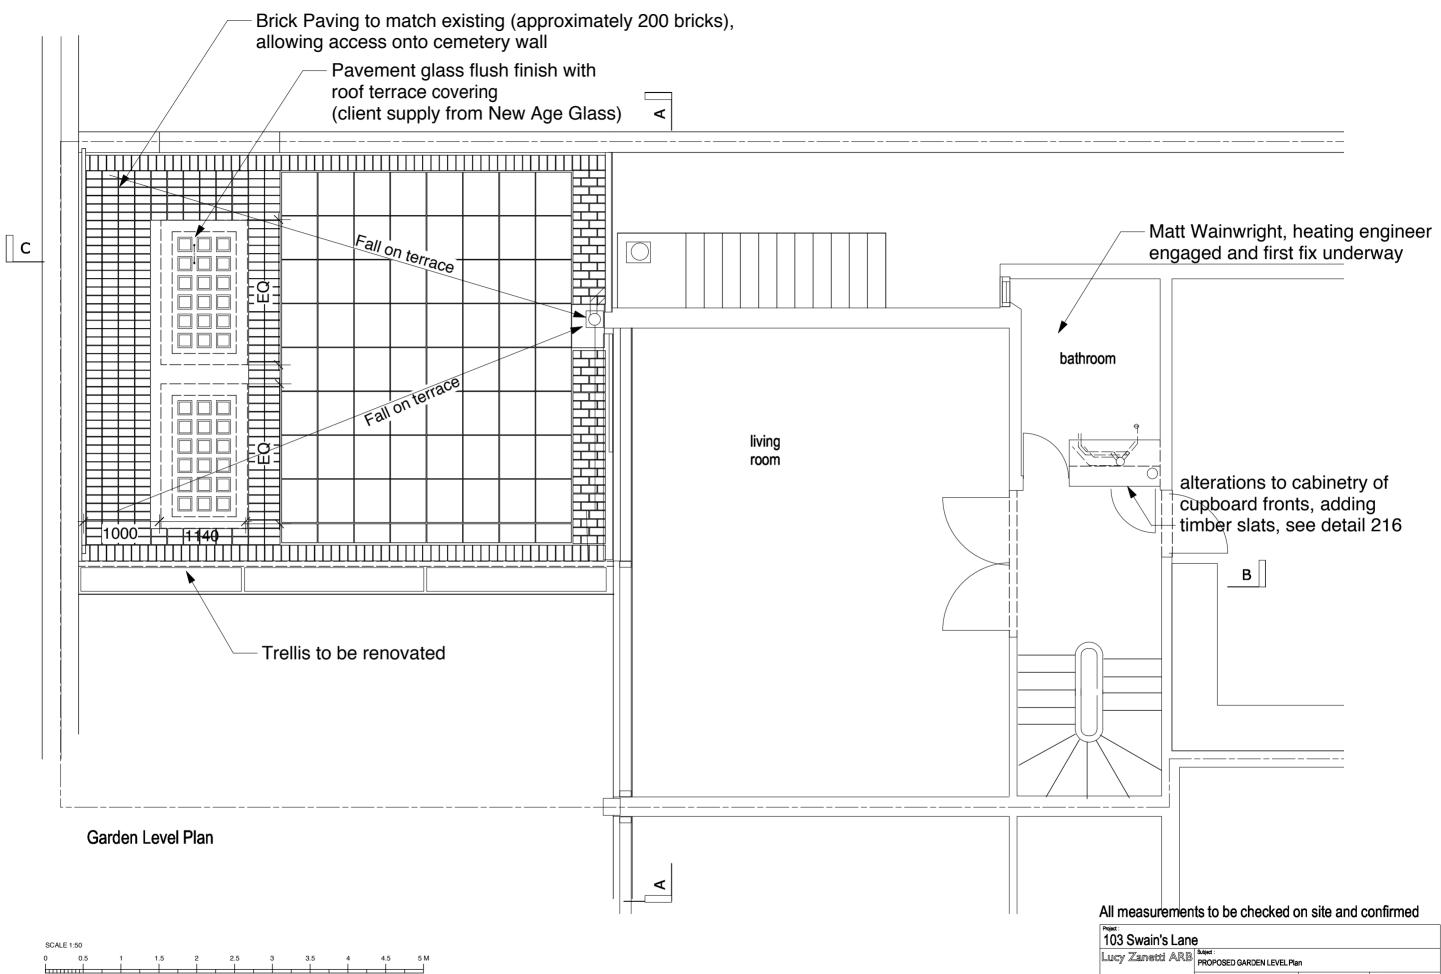

------------------------------------|-----------------------------------|----------------|--|
| ucy Zanetti ARB.                 | Subject :<br>PROPOSED LOWER GROUND FLOOR Plan |                                   |                |  |
|                                  |                                               | Scale :1:50                       | Date : 3/02/17 |  |
| 4 Fortis Green                   |                                               | Format : .VWX                     | Rev. Date :    |  |
| ondon N2 9EN<br>n: 07736 416 301 |                                               | Units : mm                        | Drawn By : LZ  |  |
|                                  |                                               | Drawing No. / File Name :<br>102A | Phase :<br>O   |  |



В

| -                |                           |           |  |
|------------------|---------------------------|-----------|--|
|                  | Scale :1:50               | Date : 3/ |  |
| 64 Fortis Green  | Format : .VWX             | Rev. Date |  |
| London N2 9EN    | Units : mm                | Drawn By  |  |
| LONGON NZ ZEN    | Drawing No. / File Name : |           |  |
| m: 07736 416 301 | 103                       |           |  |

h



# Section BB





### All measurements to be checked on site and confirmed

| 103 Swain's Lane                |                                 |                           |                |         |
|---------------------------------|---------------------------------|---------------------------|----------------|---------|
| .ucy Zanetti