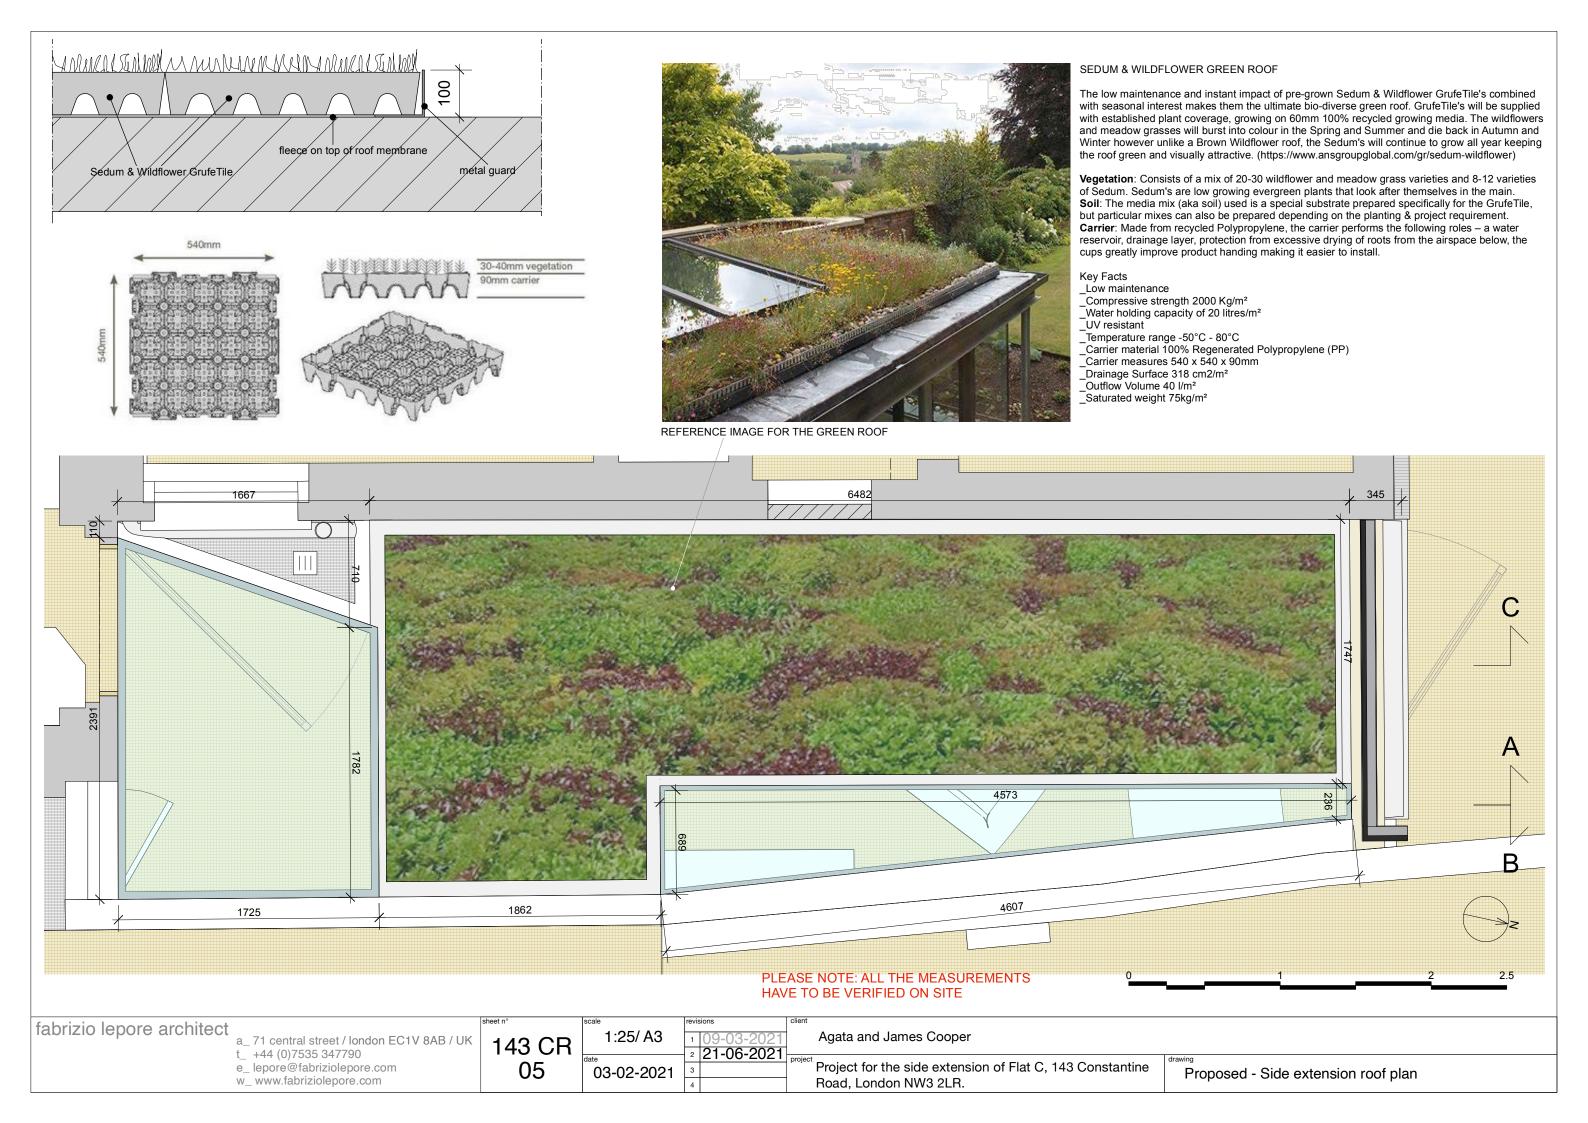

fabrizio lepore architect

a\_71 central street / london EC1V 8AB / UK t\_ +44 (0)7535 347790 e\_ lepore@fabriziolepore.com w\_ www.fabriziolepore.com

143 CR 06

NA/ A3 03-02-2021

2 21-06-2021

Agata and James Cooper

Project for the side extension of Flat C, 143 Constantine Road, London NW3 2LR.

Proposed - Axonometric views

**EXISTING** 

STRUCTURE

**PROPOSED** 

fabrizio lepore architect

a\_71 central street / Iondon EC1V 8AB / UK t\_ +44 (0)7535 347790

e\_ lepore@fabriziolepore.com w\_ www.fabriziolepore.com

143 CR 10

NA/ A3 2 21-06-2021 03-02-2021

Agata and James Cooper

Project for the side extension of Flat C, 143 Constantine Road, London NW3 2LR.

Side extension construction scheme