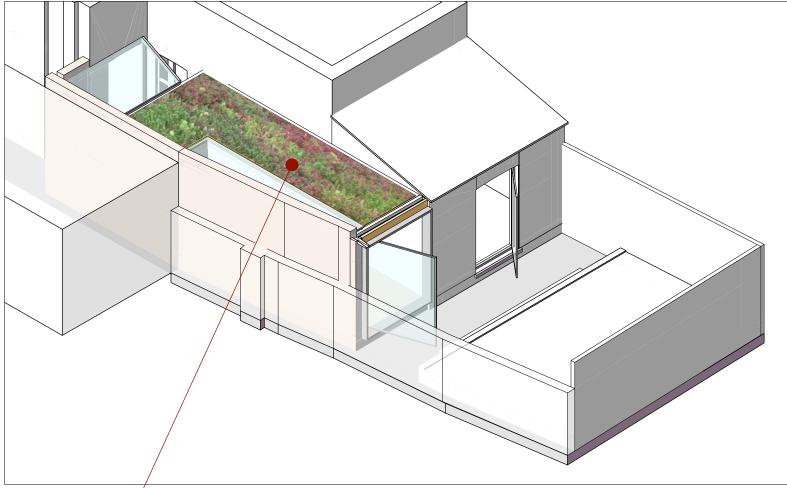

e\_ lepore@fabriziolepore.com w\_ www.fabriziolepore.com

143 CR 10

NA/ A3 2 21-06-2021 03-02-2021

Agata and James Cooper

Project for the side extension of Flat C, 143 Constantine Road, London NW3 2LR.

Side extension construction scheme