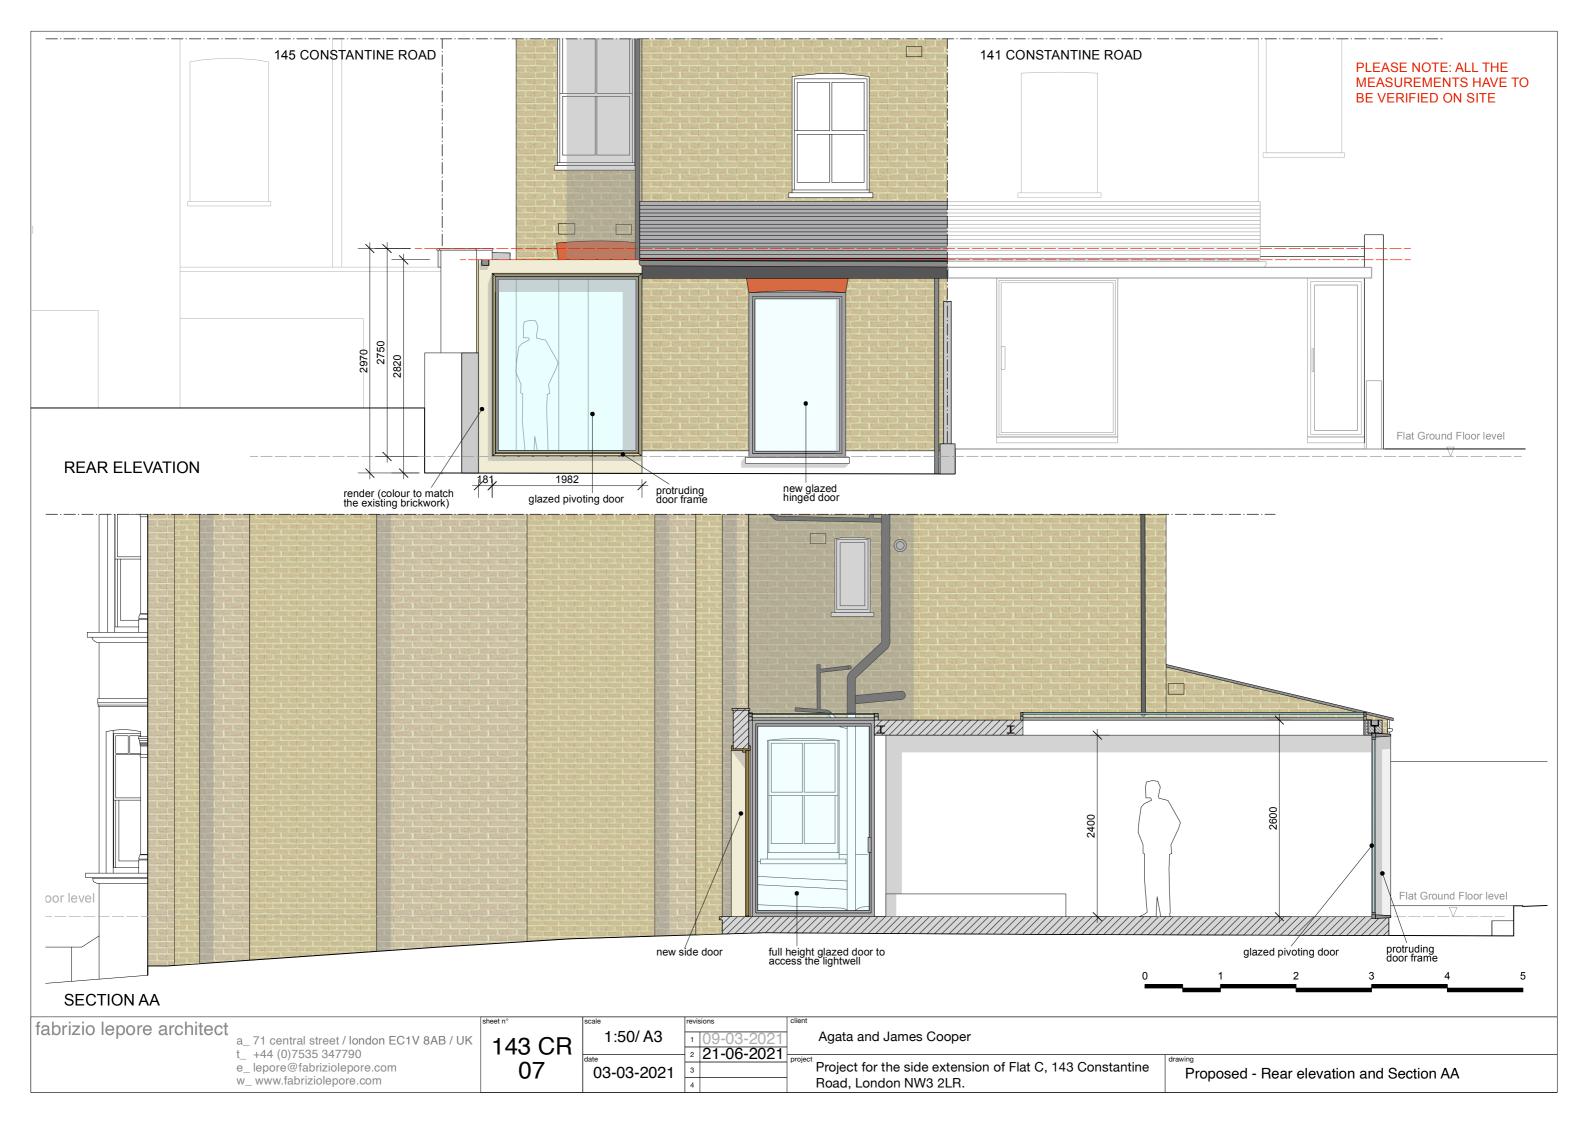

Project for the side extension of Flat C, 143 Constantine Road, London NW3 2LR.

Proposed - Axonometric views

**EXISTING** 

STRUCTURE

**PROPOSED** 

fabrizio lepore architect

a\_71 central street / Iondon EC1V 8AB / UK t\_ +44 (0)7535 347790