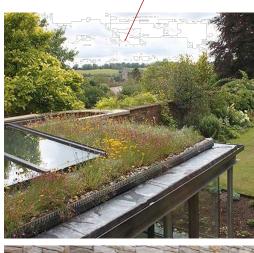

e\_ lepore@fabriziolepore.com w\_ www.fabriziolepore.com

143 CR 10

NA/ A3 2 21-06-2021 03-02-2021

Agata and James Cooper

Project for the side extension of Flat C, 143 Constantine Road, London NW3 2LR.

Side extension construction scheme