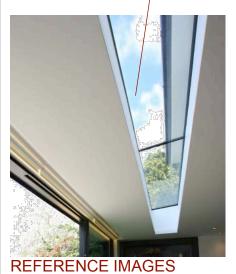

Project for the side extension of Flat C, 143 Constantine Road, London NW3 2LR.

Proposed - Axonometric views

**EXISTING** 

STRUCTURE

**PROPOSED** 

fabrizio lepore architect

a\_71 central street / Iondon EC1V 8AB / UK t\_ +44 (0)7535 347790