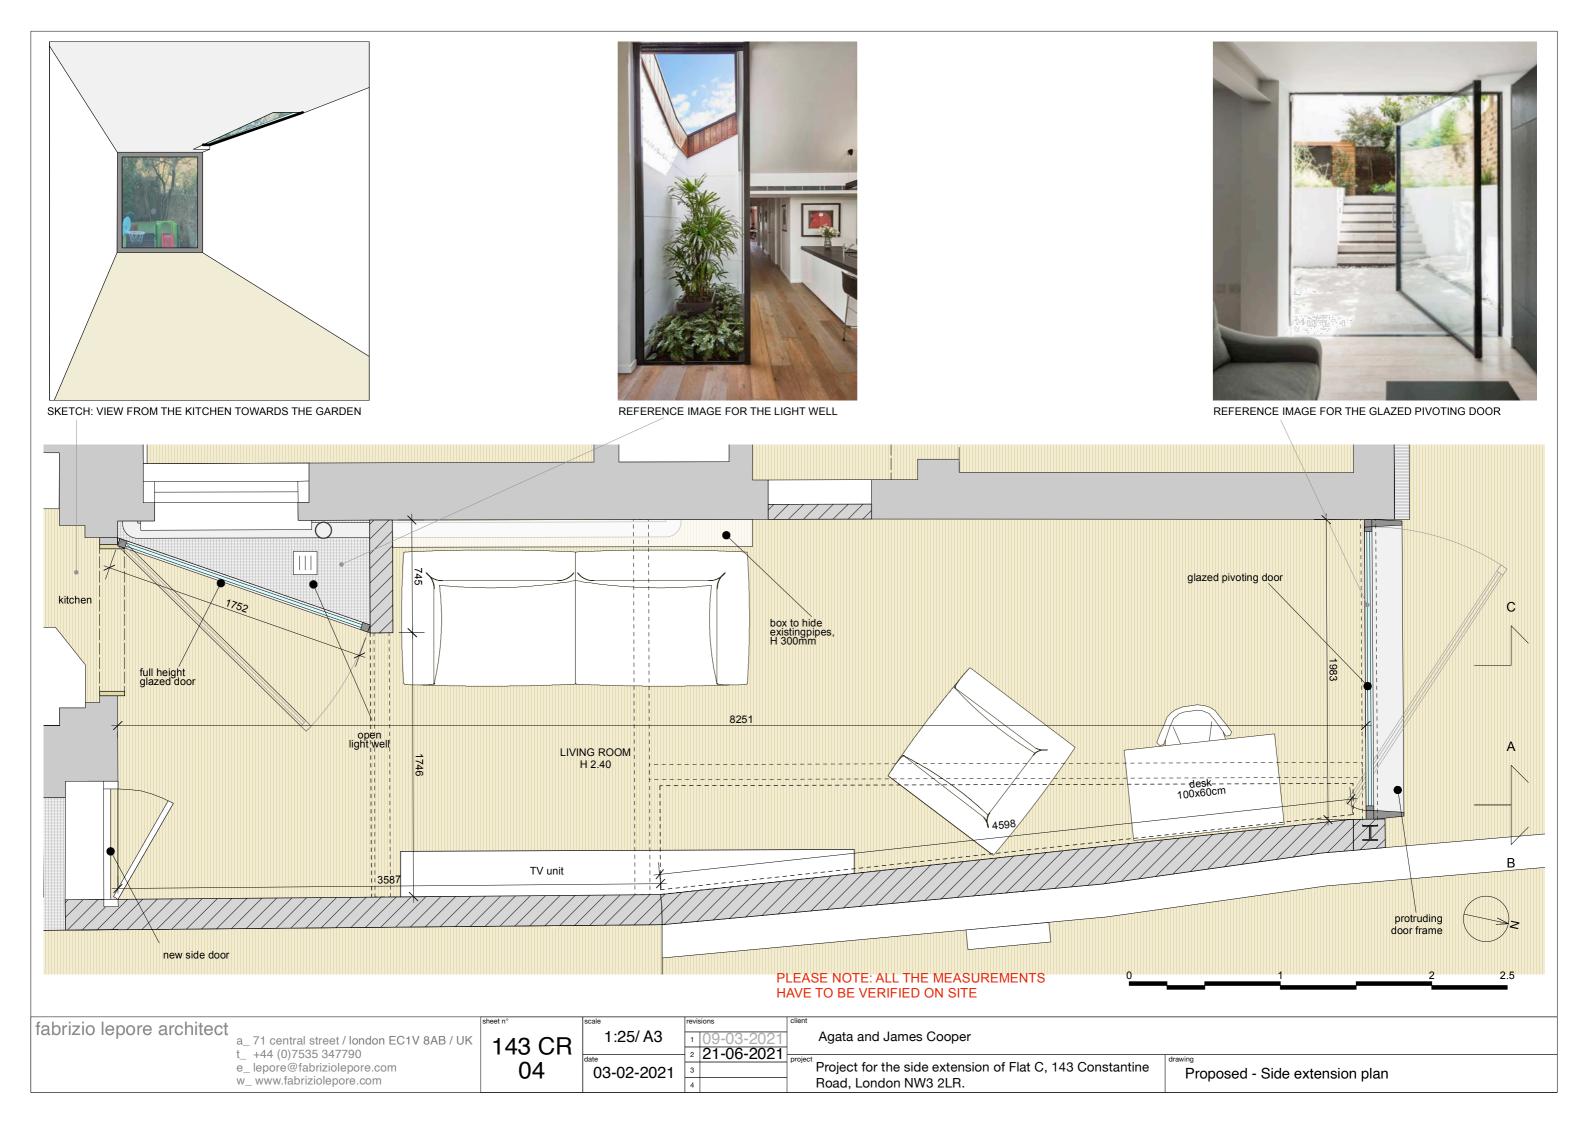

fabrizio lepore architect

a\_71 central street / london EC1V 8AB / UK t\_ +44 (0)7535 347790 e\_ lepore@fabriziolepore.com w\_ www.fabriziolepore.com

143 CR 06

NA/ A3 03-02-2021

2 21-06-2021

Agata and James Cooper

Project for the side extension of Flat C, 143 Constantine Road, London NW3 2LR.

Proposed - Axonometric views

**EXISTING** 

STRUCTURE

**PROPOSED** 

fabrizio lepore architect

a\_71 central street / Iondon EC1V 8AB / UK t\_ +44 (0)7535 347790

e\_ lepore@fabriziolepore.com w\_ www.fabriziolepore.com

143 CR 10

NA/ A3 2 21-06-2021 03-02-2021

Agata and James Cooper

Project for the side extension of Flat C, 143 Constantine Road, London NW3 2LR.

Side extension construction scheme