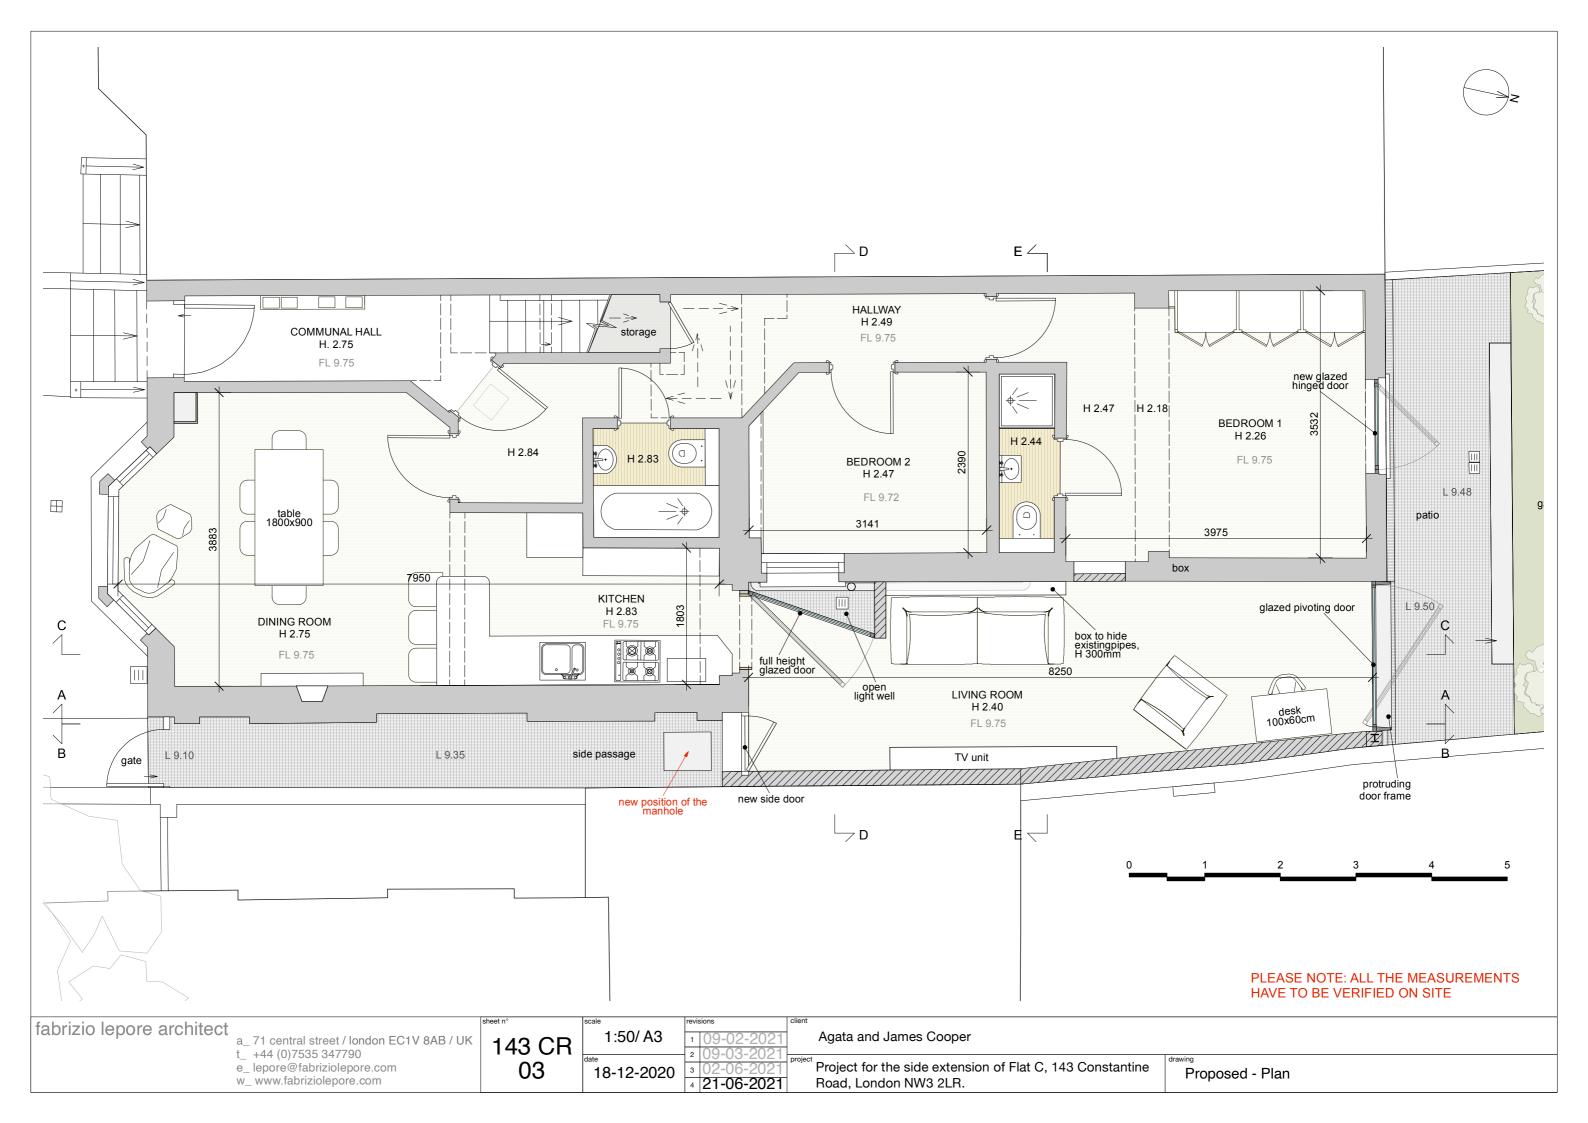

fabrizio lepore architect

a\_71 central street / london EC1V 8AB / UK t\_ +44 (0)7535 347790 e\_ lepore@fabriziolepore.com w\_ www.fabriziolepore.com

143 CR 06

NA/ A3 03-02-2021

2 21-06-2021

Agata and James Cooper

Project for the side extension of Flat C, 143 Constantine Road, London NW3 2LR.

Proposed - Axonometric views

**EXISTING** 

STRUCTURE

**PROPOSED** 

fabrizio lepore architect

a\_71 central street / Iondon EC1V 8AB / UK t\_ +44 (0)7535 347790

e\_ lepore@fabriziolepore.com w\_ www.fabriziolepore.com

143 CR 10

NA/ A3 2 21-06-2021 03-02-2021

Agata and James Cooper

Project for the side extension of Flat C, 143 Constantine Road, London NW3 2LR.

Side extension construction scheme