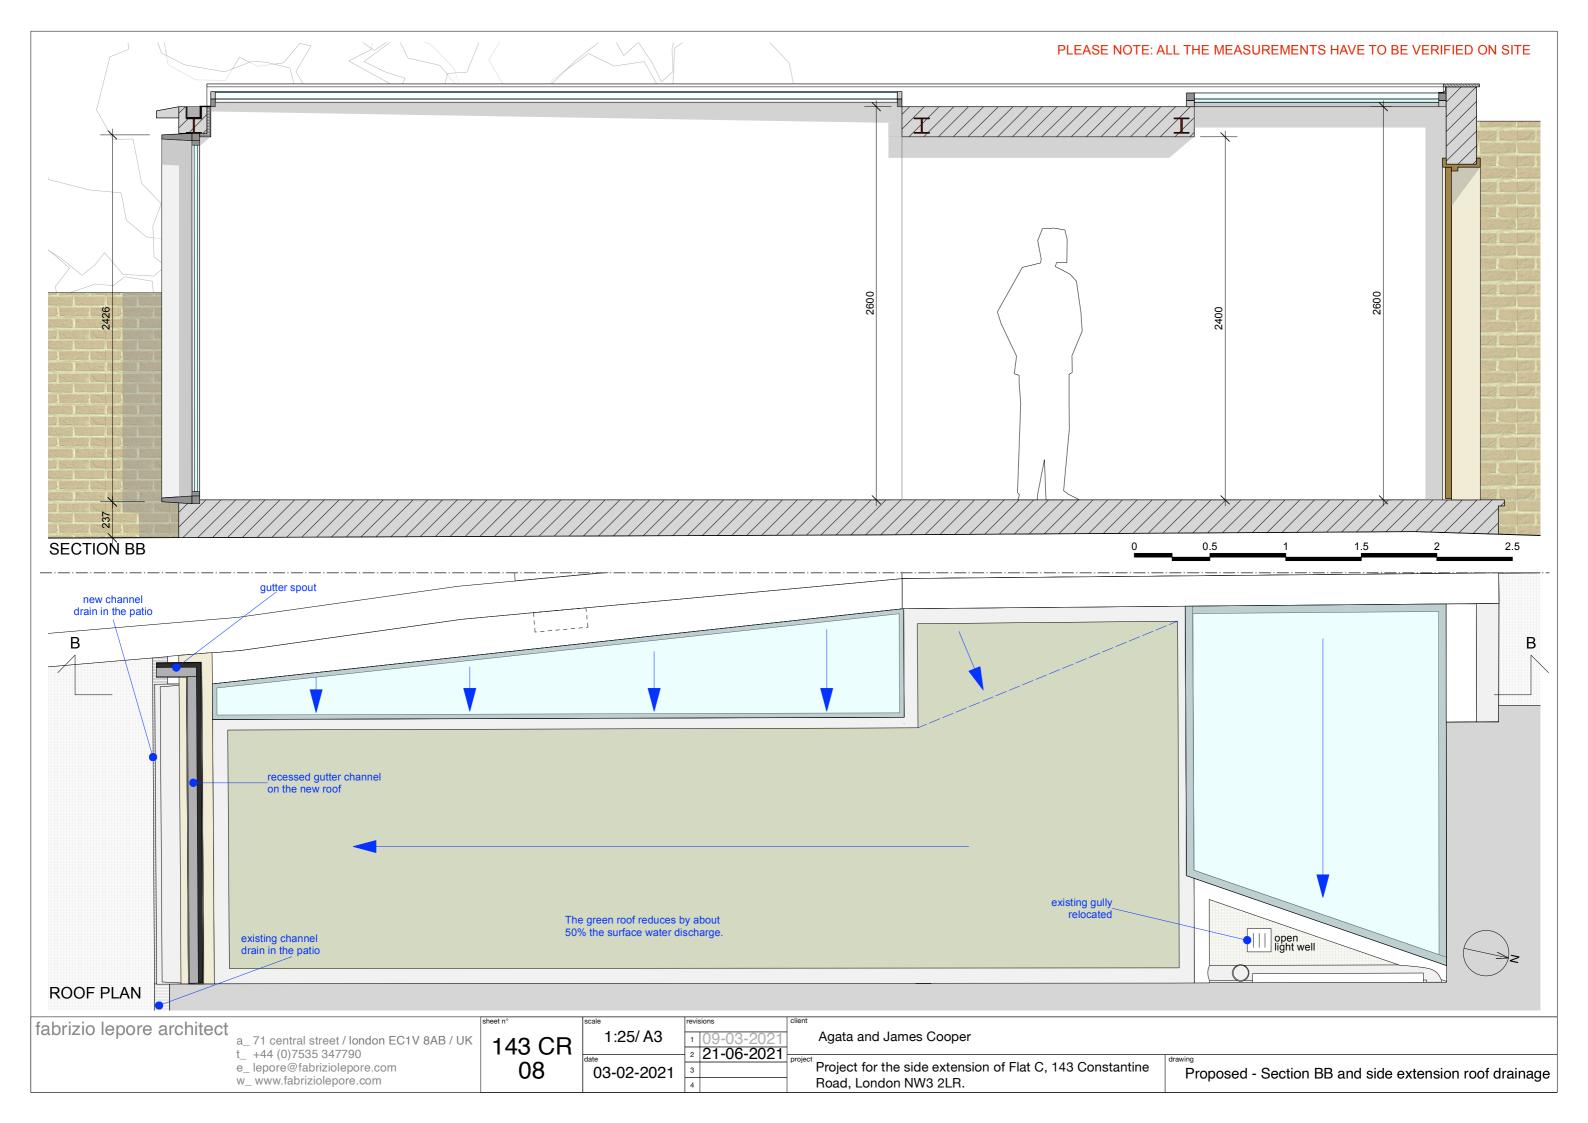

Project for the side extension of Flat C, 143 Constantine Road, London NW3 2LR.

Proposed - Axonometric views

**EXISTING** 

STRUCTURE

**PROPOSED** 

fabrizio lepore architect

a\_71 central street / Iondon EC1V 8AB / UK t\_ +44 (0)7535 347790