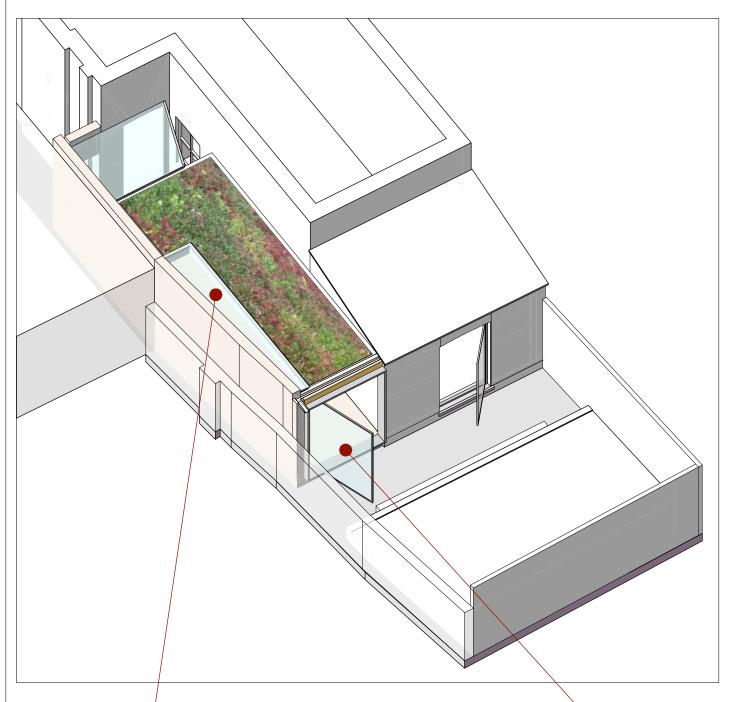

fabrizio lepore architect

a\_71 central street / london EC1V 8AB / UK t\_ +44 (0)7535 347790 e\_ lepore@fabriziolepore.com w\_ www.fabriziolepore.com

143 CR 06

NA/ A3 03-02-2021

2 21-06-2021

Agata and James Cooper

Project for the side extension of Flat C, 143 Constantine Road, London NW3 2LR.

Proposed - Axonometric views

**EXISTING** 

STRUCTURE

**PROPOSED** 

fabrizio lepore architect

a\_71 central street / Iondon EC1V 8AB / UK t\_ +44 (0)7535 347790

e\_ lepore@fabriziolepore.com w\_ www.fabriziolepore.com

143 CR 10

NA/ A3 2 21-06-2021 03-02-2021

Agata and James Cooper

Project for the side extension of Flat C, 143 Constantine Road, London NW3 2LR.

Side extension construction scheme