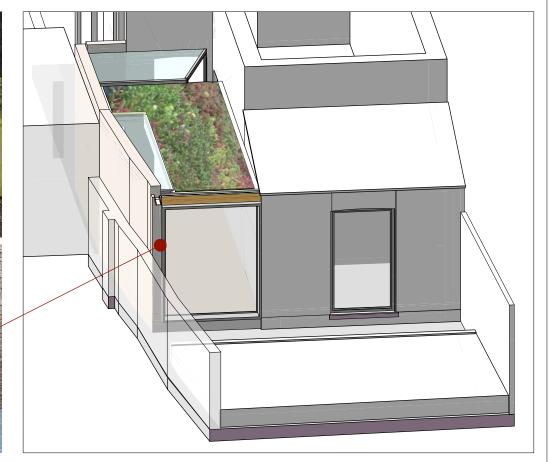

e\_ lepore@fabriziolepore.com w\_ www.fabriziolepore.com

143 CR 10

NA/ A3 2 21-06-2021 03-02-2021

Agata and James Cooper

Project for the side extension of Flat C, 143 Constantine Road, London NW3 2LR.

Side extension construction scheme