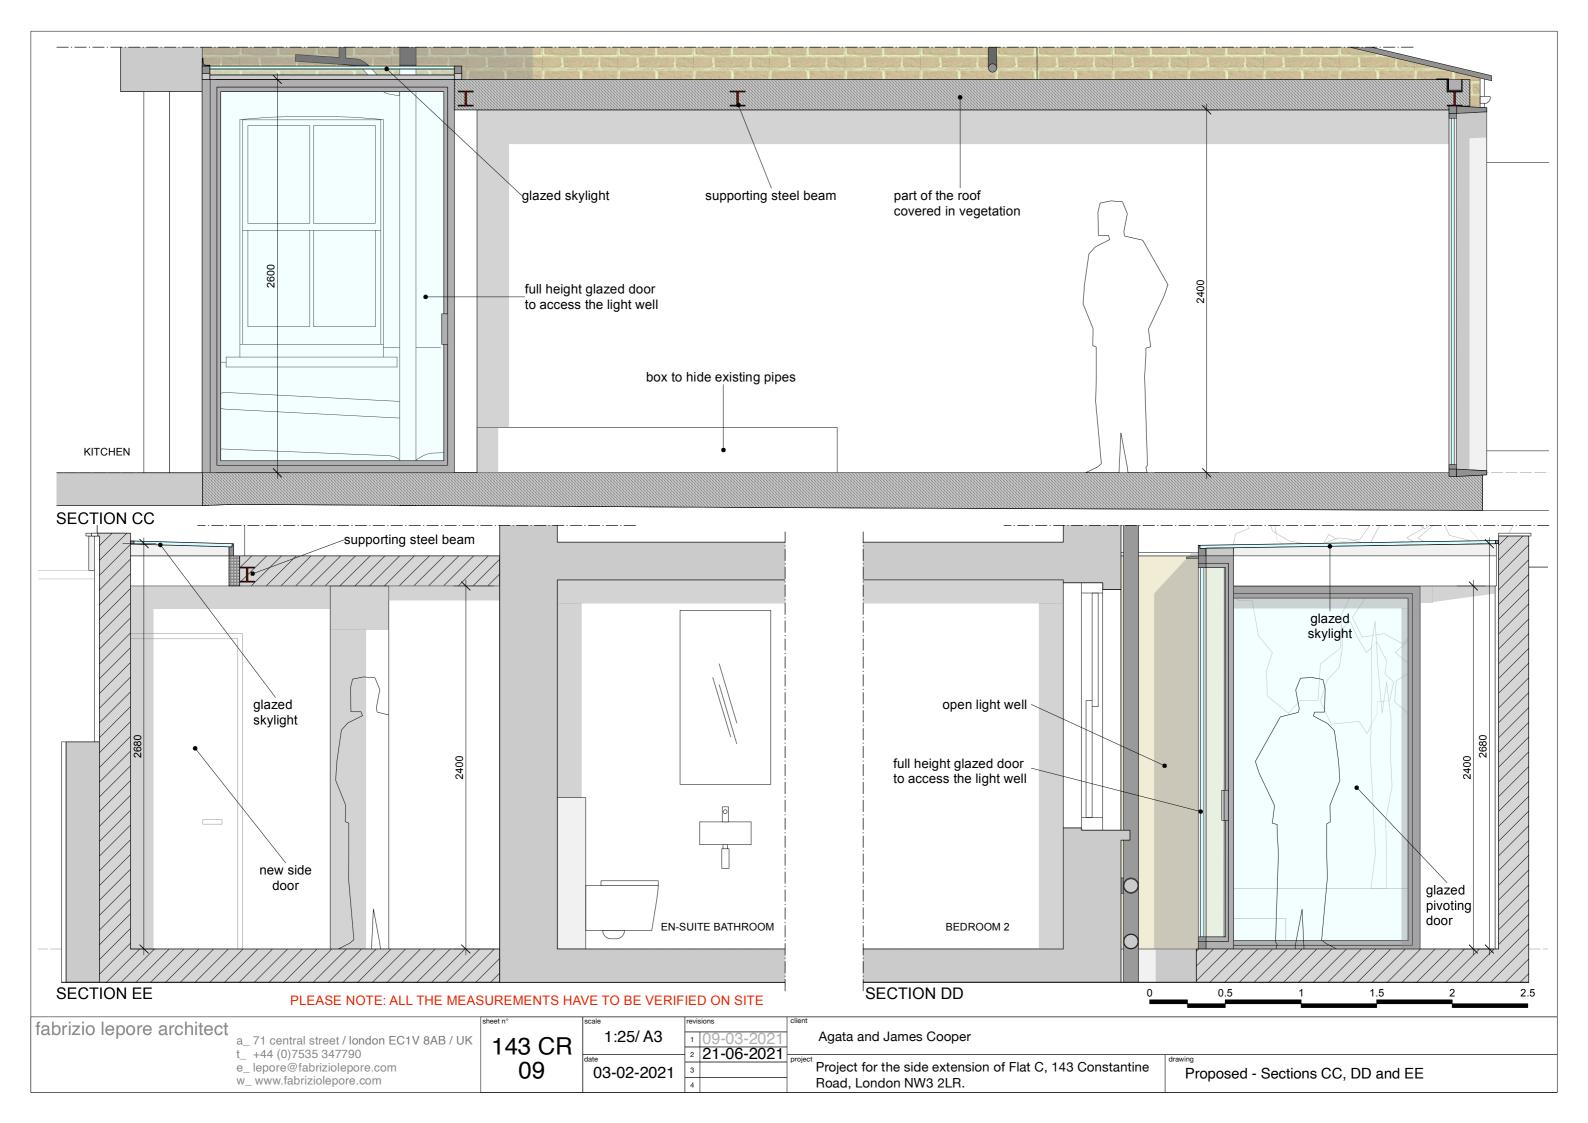

Project for the side extension of Flat C, 143 Constantine Road, London NW3 2LR.

Proposed - Axonometric views

**EXISTING** 

STRUCTURE

**PROPOSED** 

fabrizio lepore architect

a\_71 central street / Iondon EC1V 8AB / UK t\_ +44 (0)7535 347790