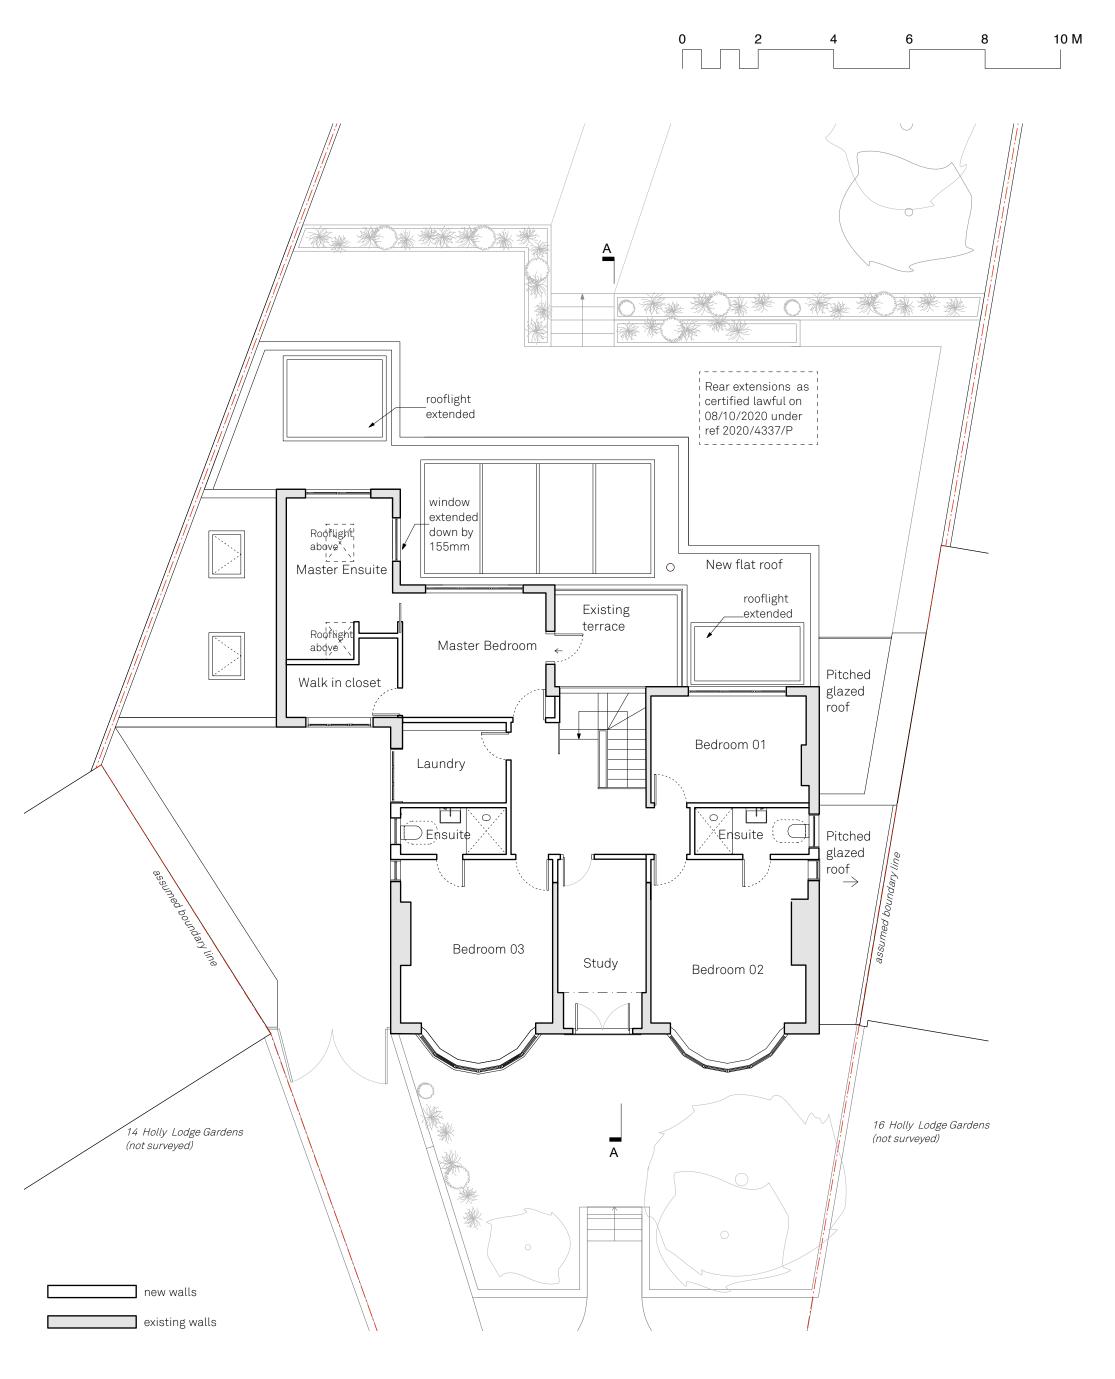

## **Proposed First Floor**

| $\overline{}$ |
|---------------|
|               |
| $\searrow$    |
|               |

| Project Stage        | Planning    | E          |                                  | 18.06.2021         |             |
|----------------------|-------------|------------|----------------------------------|--------------------|-------------|
| Status               | Issue       |            | ensuite window adjusted          |                    |             |
| Scale                | 1:100@A3    | D          | Extended rear rooflights, master | 14.05.2021         | Sickight    |
| Drawn By             | TA          | С          | Boot room, glazed roof           | 11.02.2021         | aesian      |
| 15 Holly Lodge Garde | ens, N6 6AA | В          | Issue                            | 17.11.2020         |             |
| Holly Lodge House    |             | lssue<br>A | Notes                            | Date<br>13.11.2020 | paul archer |