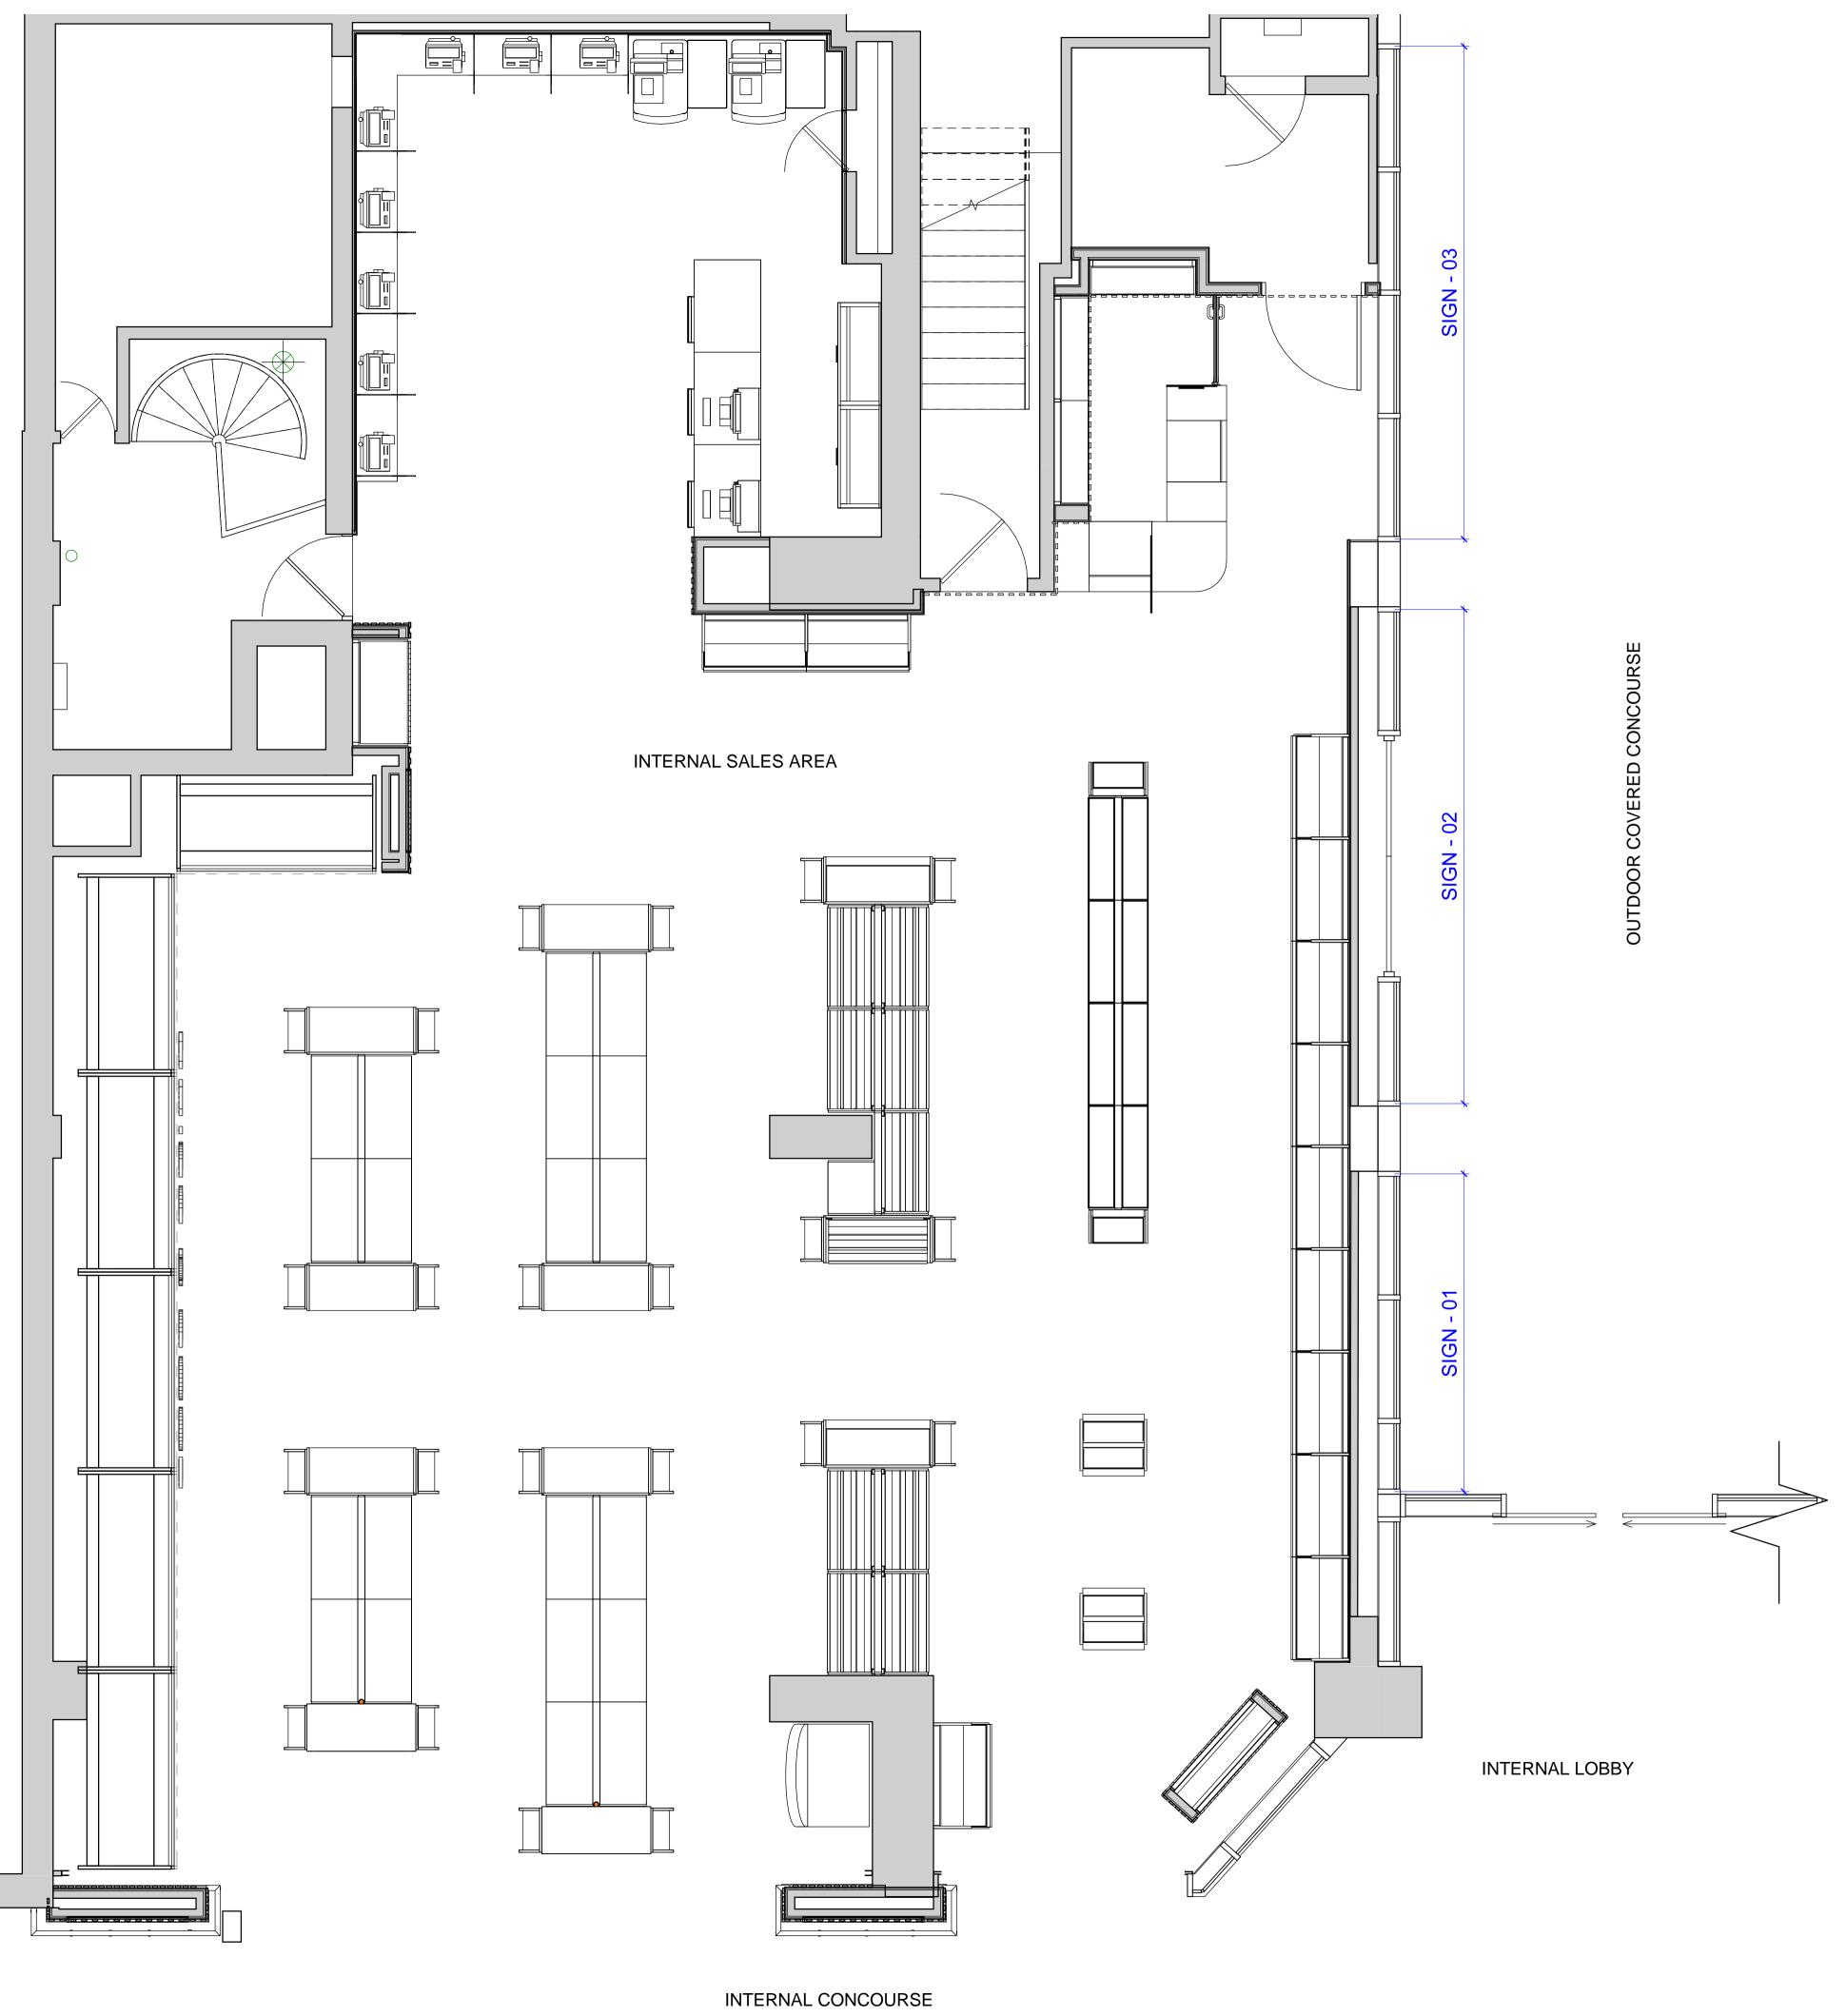

1 PROPOSED GROUND FLOOR GA PLAN

## NOTES

ORIGINAL A1

THIS DRAWING IS COPYRIGHT OF BROOKER FLYNN ARCHITECTS LTD AND MAY NOT BE REPRODUCED IN ANY FORM NOR TRANSFERRED TO OTHER PARTIES BY ELECTRONIC MEANS WITHOUT PRIOR WRITTEN CONSENT. NO DIMENSIONS TO BE SCALED FROM THIS DRAWING.



DRAWING External Signage Context Plan

## CONSULTANT BROOKER FLYNN ARCHITECTS DISCIPLINE DESCRIPTION

CONSULTANT LOGO BROOKERFLYNN architects

| SCALE                 | PAPER SIZE | DATE            | DRAWN CHECKED |
|-----------------------|------------|-----------------|---------------|
| 1 : 35                | A1         | 06/21/21        | GB GB         |
| STORE NUMBER          | PROJECT No | DISCIPLINE CODE | DRAWING No    |
|                       |            | А               | 06007         |
| CON