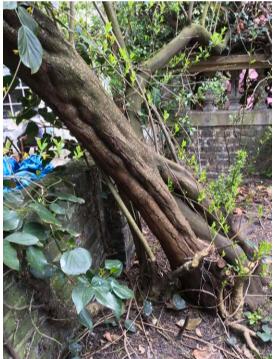

The trees are in poor structural condition, creating an increasing risk of harm, and are in poor physiological condition. They have limited lifespans and provide minimal landscape value while depriving a neighbour of the full use of the neighbouring garden. Consideration has been given to pruning, but it would not mitigate all the problems or leave the trees with sufficient crown.

Replanting is intended, but the replacement species have not yet been determined as the owner is now in the early stages of considering comprehensive garden improvements.

| Tree number<br>on plan | Species                                | Approx<br>height in m | Stem diameter in mm | Approx branch radius in m |     |     |     | Life<br>stage | Physiological condition                                                                            | Structural condition                                                                                                                                               |
|------------------------|----------------------------------------|-----------------------|---------------------|---------------------------|-----|-----|-----|---------------|----------------------------------------------------------------------------------------------------|--------------------------------------------------------------------------------------------------------------------------------------------------------------------|
|                        |                                        |                       |                     | N                         | E   | S   | W   | Stage         |                                                                                                    |                                                                                                                                                                    |
| Т6                     | Prunus cerasifera<br>cherry plum       | 6.8                   | 180                 | 1.4                       | 1.4 | 2.5 | 1   | Mature        | Fair-poor: small thin crown, with ivy into crown apex.                                             | Poor: leans over neighbouring garden. Damaging boundary fence, causing an actionable nuisance.                                                                     |
| Т7                     | Laburnum sp/cv.<br>golden chain        | 3.9                   | 100                 | 0.1                       | 0.2 | 1   | 0.2 | Mature        | Poor: virtually no crown.<br>Suppressed.                                                           | Poor: leans over neighbouring garden. Damaging boundary fence, causing an actionable nuisance. Ivy in crown.                                                       |
| Т8                     | Tilia x europaea<br>lime<br>prov.ident | 5.1                   | 400                 | 0.1                       | 2   | 3   | 1   | Old<br>mature | Moribund. Trunk covered in <i>Trametes versicolor</i> (turkey tails fungus), indicating dead wood. | Poor: leans over neighbouring garden. No live wood visible. Large dead branches over neighbouring garden. Damaging boundary fence, causing an actionable nuisance. |
| Т9                     | Prunus cerasifera<br>cherry plum       | 8                     | 319                 | 1.4                       | 2.6 | 3.5 | 3   | Old<br>mature | Fair. Ivy into lower crown.                                                                        | Poor: leans over neighbouring garden. Damaging boundary fence, causing an actionable nuisance.                                                                     |