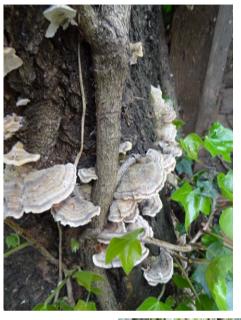

Replanting is intended, but the replacement species have not yet been determined as the owner is now in the early stages of considering comprehensive garden improvements.

| Tree number<br>on plan | Species                                | Approx<br>height in m | Stem diameter in mm | Approx branch radius in m |     |     |     | Life<br>stage | Physiological condition                                                                            | Structural condition                                                                                                                                               |
|------------------------|----------------------------------------|-----------------------|---------------------|---------------------------|-----|-----|-----|---------------|----------------------------------------------------------------------------------------------------|--------------------------------------------------------------------------------------------------------------------------------------------------------------------|
|                        |                                        |                       |                     | N                         | E   | S   | W   | Stage         |                                                                                                    |                                                                                                                                                                    |
| Т6                     | Prunus cerasifera<br>cherry plum       | 6.8                   | 180                 | 1.4                       | 1.4 | 2.5 | 1   | Mature        | Fair-poor: small thin crown, with ivy into crown apex.                                             | Poor: leans over neighbouring garden. Damaging boundary fence, causing an actionable nuisance.                                                                     |
| Т7                     | Laburnum sp/cv.<br>golden chain        | 3.9                   | 100                 | 0.1                       | 0.2 | 1   | 0.2 | Mature        | Poor: virtually no crown.<br>Suppressed.                                                           | Poor: leans over neighbouring garden. Damaging boundary fence, causing an actionable nuisance. Ivy in crown.                                                       |
| Т8                     | Tilia x europaea<br>lime<br>prov.ident | 5.1                   | 400                 | 0.1                       | 2   | 3   | 1   | Old<br>mature | Moribund. Trunk covered in <i>Trametes versicolor</i> (turkey tails fungus), indicating dead wood. | Poor: leans over neighbouring garden. No live wood visible. Large dead branches over neighbouring garden. Damaging boundary fence, causing an actionable nuisance. |
| Т9                     | Prunus cerasifera<br>cherry plum       | 8                     | 319                 | 1.4                       | 2.6 | 3.5 | 3   | Old<br>mature | Fair. Ivy into lower crown.                                                                        | Poor: leans over neighbouring garden. Damaging boundary fence, causing an actionable nuisance.                                                                     |