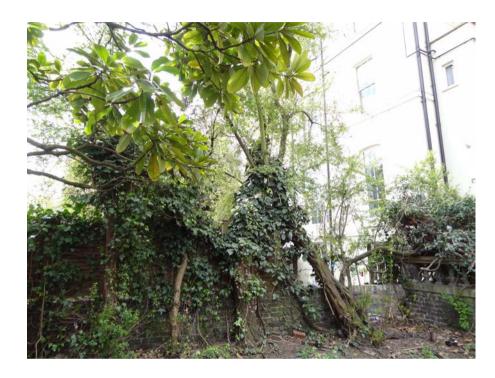

## Supplementary information

It is proposed to fell and grind out the roots of the trees T6, T7, T8 and T9 in the rear garden to prevent a statutory nuisance — continuing damage to a boundary fence and wall with 4 Albert Terrace, which has already prompted a neighbour's complaint — and to prevent nuisance by improving the amenity of the garden of 4 Albert Terrace, which is largely overhung by the trees.

The trees are in poor structural condition, creating an increasing risk of harm, and are in poor physiological condition. They have limited lifespans and provide minimal landscape value while depriving a neighbour of the full use of the neighbouring garden. Consideration has been given to pruning, but it would not mitigate all the problems or leave the trees with sufficient crown.

Replanting is intended, but the replacement species have not yet been determined as the owner is now in the early stages of considering comprehensive garden improvements.

| Tree number<br>on plan | Species                                | Approx<br>height in m | Stem diameter in mm | Approx branch radius in m |     |     |     | Life<br>stage | Physiological condition                                                                            | Structural condition                                                                                                                                               |
|------------------------|----------------------------------------|-----------------------|---------------------|---------------------------|-----|-----|-----|---------------|----------------------------------------------------------------------------------------------------|--------------------------------------------------------------------------------------------------------------------------------------------------------------------|
|                        |                                        |                       |                     | N                         | E   | S   | W   | Stage         |                                                                                                    |                                                                                                                                                                    |
| Т6                     | Prunus cerasifera<br>cherry plum       | 6.8                   | 180                 | 1.4                       | 1.4 | 2.5 | 1   | Mature        | Fair-poor: small thin crown, with ivy into crown apex.                                             | Poor: leans over neighbouring garden. Damaging boundary fence, causing an actionable nuisance.                                                                     |
| Т7                     | Laburnum sp/cv.<br>golden chain        | 3.9                   | 100                 | 0.1                       | 0.2 | 1   | 0.2 | Mature        | Poor: virtually no crown.<br>Suppressed.                                                           | Poor: leans over neighbouring garden. Damaging boundary fence, causing an actionable nuisance. Ivy in crown.                                                       |
| Т8                     | Tilia x europaea<br>lime<br>prov.ident | 5.1                   | 400                 | 0.1                       | 2   | 3   | 1   | Old<br>mature | Moribund. Trunk covered in <i>Trametes versicolor</i> (turkey tails fungus), indicating dead wood. | Poor: leans over neighbouring garden. No live wood visible. Large dead branches over neighbouring garden. Damaging boundary fence, causing an actionable nuisance. |
| Т9                     | Prunus cerasifera<br>cherry plum       | 8                     | 319                 | 1.4                       | 2.6 | 3.5 | 3   | Old<br>mature | Fair. Ivy into lower crown.                                                                        | Poor: leans over neighbouring garden. Damaging boundary fence, causing an actionable nuisance.                                                                     |