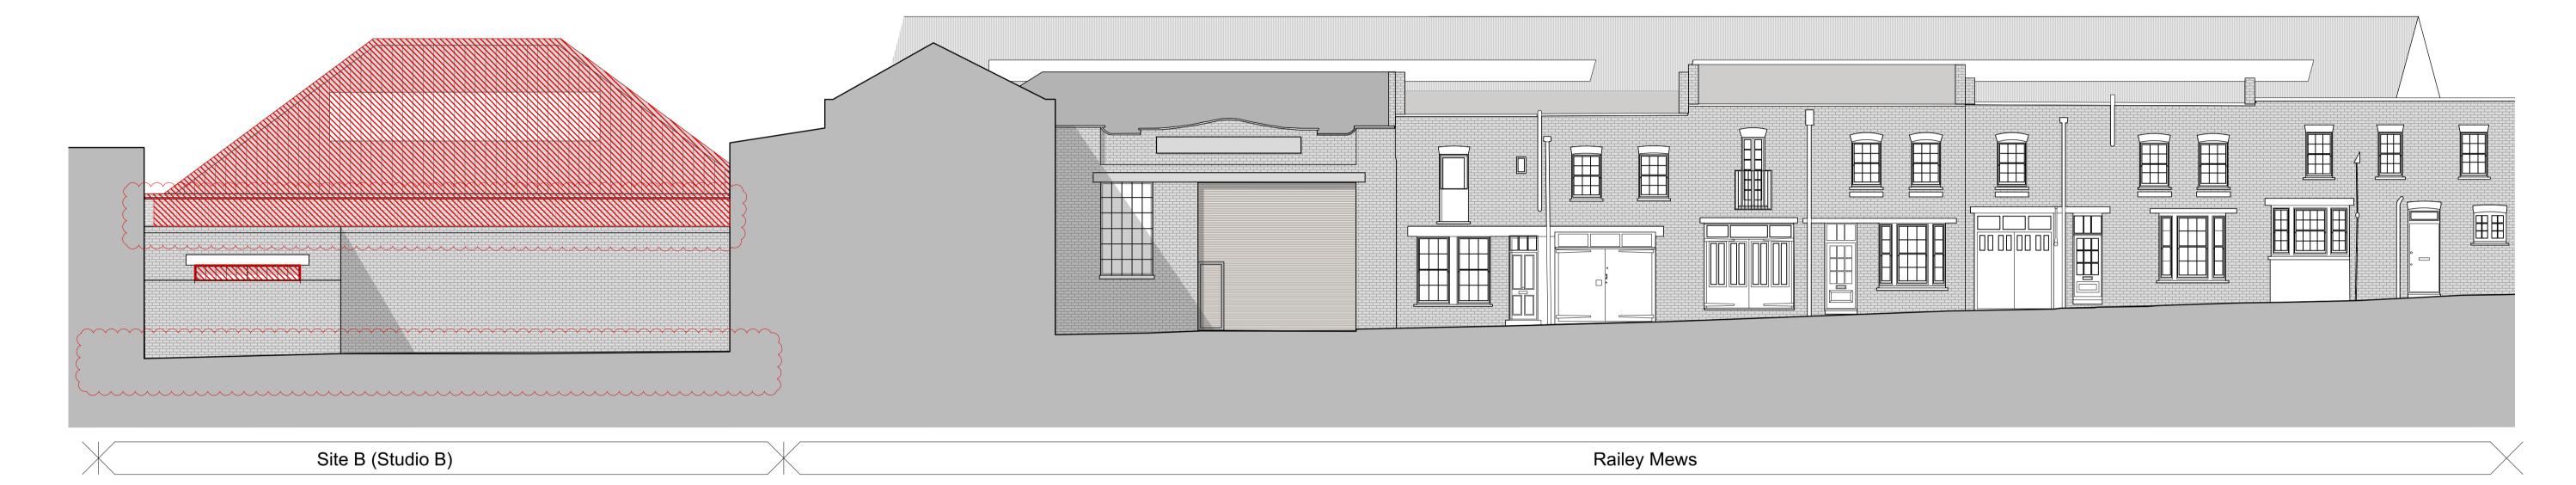

DO NOT SCALE FROM THIS DRAWING.

DRAWING NOTES:

Demolition

|                 |                                         |            | DRAWING EXISTING EAST ELEVATION (Railey Mews)                                                                                               |                            | EVATION                                                              | Buckley Gray Yeoman |                                                                                                        |
|-----------------|-----------------------------------------|------------|---------------------------------------------------------------------------------------------------------------------------------------------|----------------------------|----------------------------------------------------------------------|---------------------|--------------------------------------------------------------------------------------------------------|
|                 |                                         |            | SCALE                                                                                                                                       | 1:100 @ A1<br>(1:200 @ A3) | 1:100 @ A1 DRAWING FILE REF<br>1:200 @ A3) 1014-PR-Elevations Studio |                     | Studio 4.04 The Tea Building 56 Shoreditch High Street London E1 6JJ T: 020 7033 9913 F: 020 7033 9914 |
|                 |                                         |            | DATE                                                                                                                                        | Nov 2017                   | DRAWN BY                                                             | BGY                 | Edition E1 637 1. 626 7633 3313 1. 626 7633 3314                                                       |
|                 |                                         |            | DWG No.                                                                                                                                     |                            |                                                                      | REVISION            | CLIENT                                                                                                 |
| PL3             | Issued for Planning As revision clouded | 07.06.2021 |                                                                                                                                             | 1014-EX-E                  | 3-E-10                                                               | PL3                 | Alephco Developments Ltd                                                                               |
| PL2             | 510111100                               |            |                                                                                                                                             |                            |                                                                      | PROJECT             |                                                                                                        |
| PL              | Issued for Planning                     | 07.11.2017 |                                                                                                                                             | PLANN                      | PLANNING                                                             |                     | Studio B, Fortess Grove                                                                                |
| STATUS REVISION |                                         |            | Information contained on this drawing is the sole copyright of<br>Buckley Gray Yeoman and is not to be reproduced without their permission. |                            |                                                                      |                     |                                                                                                        |