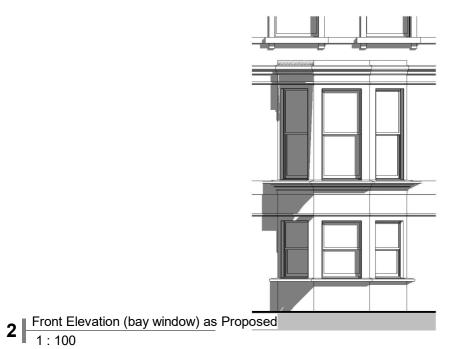

Front Elevation as Proposed

Replacement windows to bay window

- Traditional vertical sliding sash
- windows in the existing openings.
  White painted hardwood frames.
  Frame profiles to match the existing.
  Glazed with clear glass "conservation"
  double glazed units. 12mm thick (4 / 4 / 4 ) with 8mm spacer sightlines