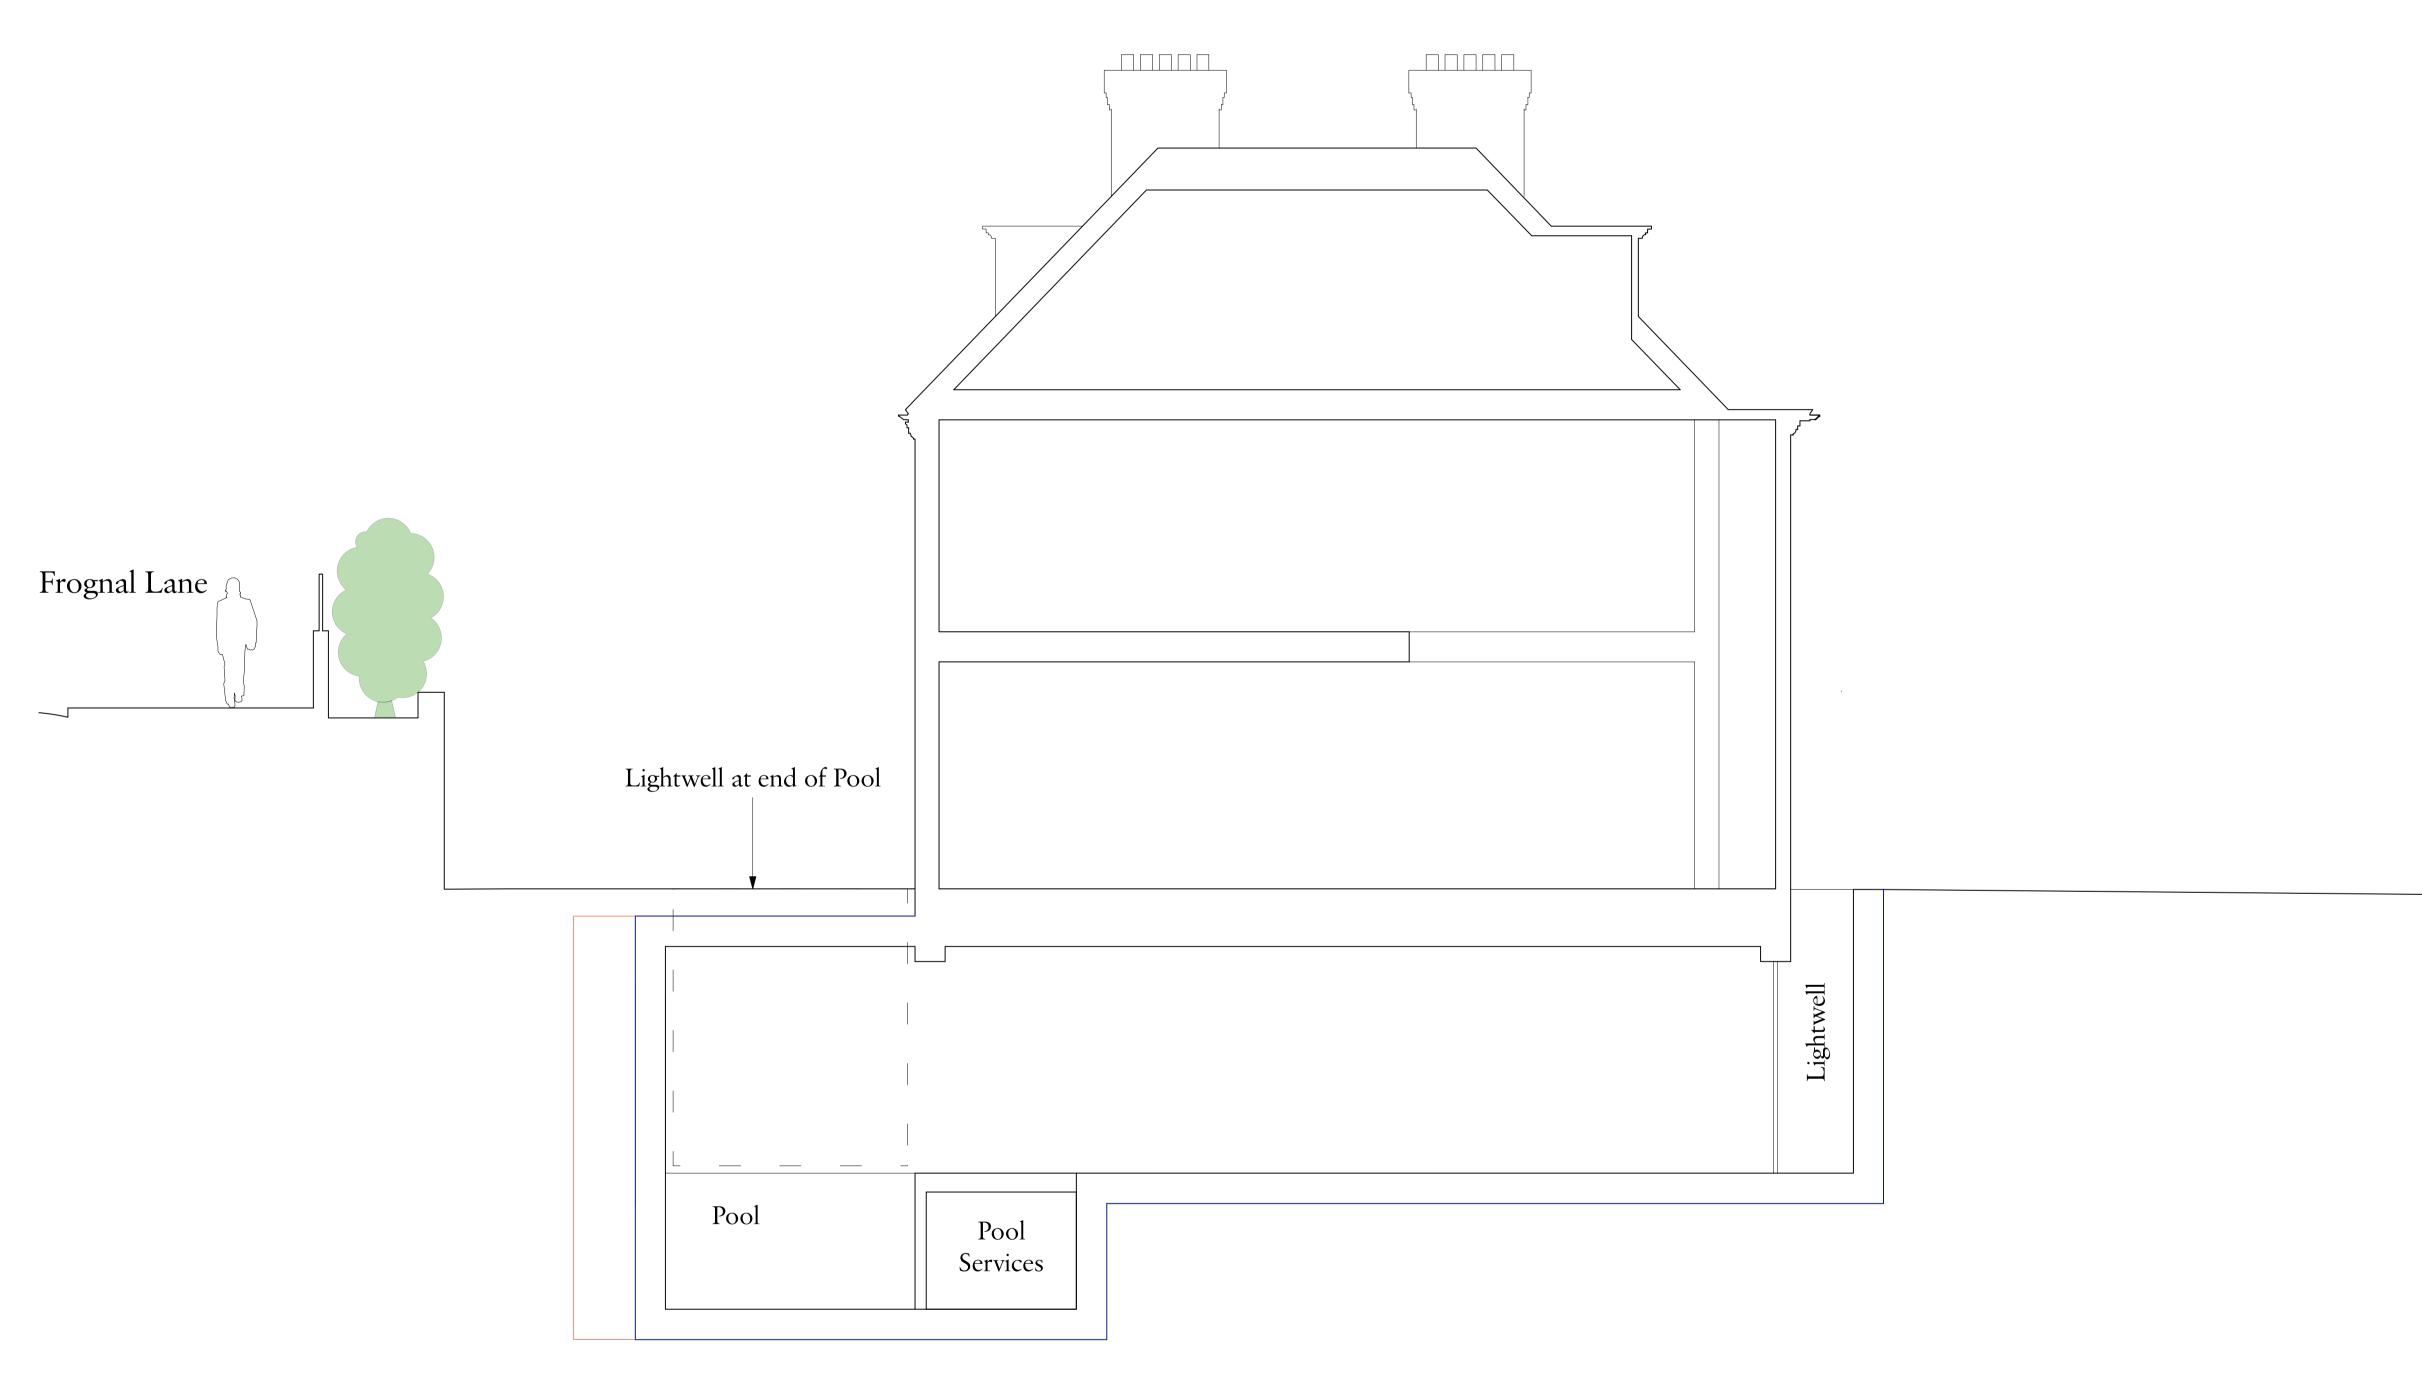

Proposed Section - BB Scale: 1:50

1

## KEY:

——— May 2021 Submission

- October 2020 Submission

A06/04/2021Updated Basement in forecourtMCWRevDateDetailsBy

| Client                            |                    |
|-----------------------------------|--------------------|
| MRPP                              |                    |
| Project                           |                    |
| 38 Frognal Lane,                  | NW3                |
| Drawing Title                     |                    |
| Proposed Section                  | on - BB Comparison |
| Date                              | Drawn Checked      |
| 06/04/2021                        | MCW JM             |
| Scale                             |                    |
| 1.50 - 1.1 / 1.100                | 0 @ A3             |
| 1:50 @ A1 / 1:10                  |                    |
| I:50 @ AI / 1:100<br>Issue Status |                    |
|                                   |                    |
| Issue Status                      |                    |