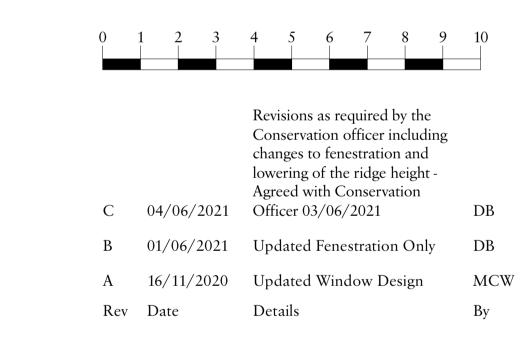

Approved Front Elevation
Scale: 1:100

Approved Ref: 2019/4220/P (approval for full demolition and replacement)

Proposed Front Elevation
Scale: 1:100

Existing Front Elevation
Scale: 1:100

Approved Front Elevation
Scale: 1:100

Revision

Issue Status

Planning Application

Project Number Drawing Number 20022 PL-200