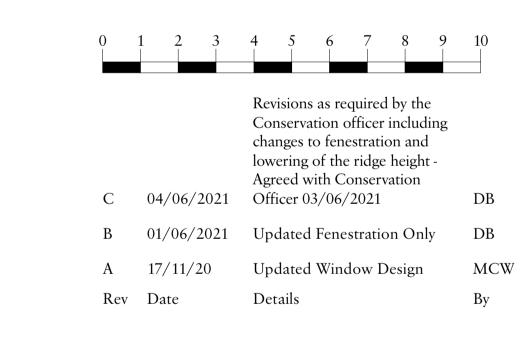

Approved Rear Elevation
Scale: 1:100

Approved Ref: 2019/4220/P (approval for full demolition and replacement)

Existing Rear Elevation
Scale: 1:100

Proposed Rear Elevation
Scale: 1:100

Comparison Rear Elevation
Scale: 1:100