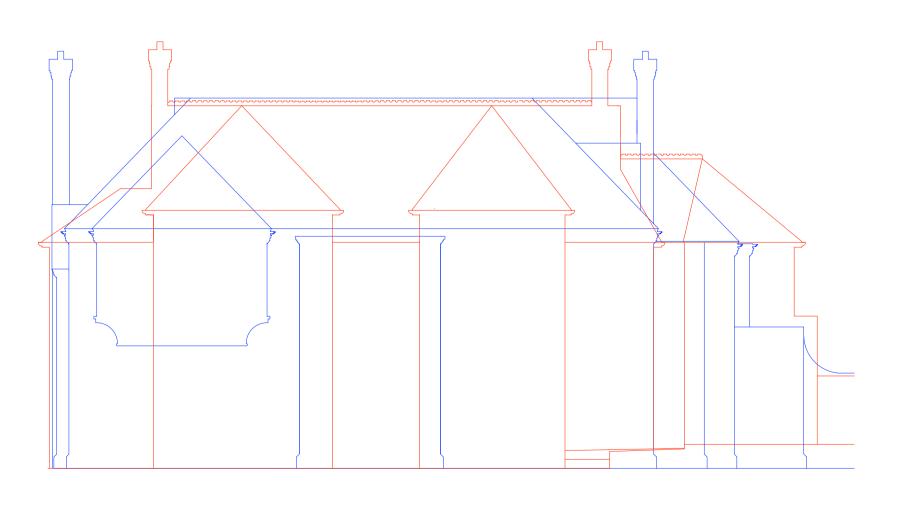

Approved Rear Elevation
Scale: 1:100

Approved Ref: 2019/4220/P (approval for full demolition and replacement)

Existing Rear Elevation
Scale: 1:100

Proposed Rear Elevation
Scale: 1:100

Comparison Rear Elevation
Scale: 1:100

Approved Design Proposed Design