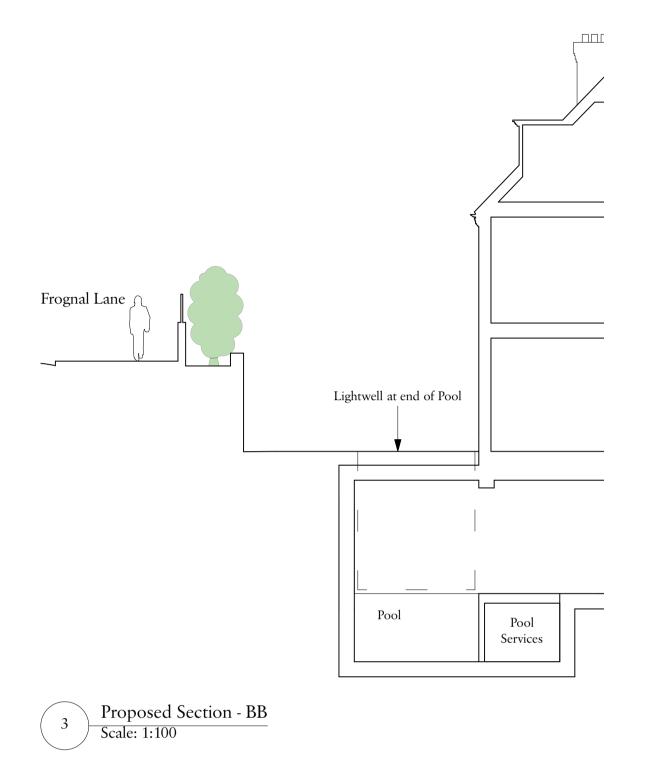

Drawing Title
Sections - BB

Date
Drawn
Checked
06/04/2021
MCW
JM
Scale

Revision **A** 

1:100 @ A1 / 1:200 @ A3

Issue Status

Planning Application

Project Number Drawing Number 20022 PL-305