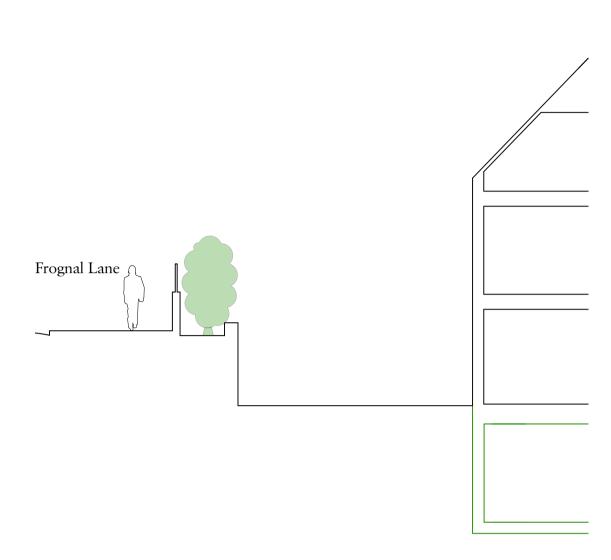

## Approved + Consented Section - BB Scale: 1:100

Approved Ref: 2018/5502/P (approval for full demolition and replacement)

Consent Ref: 2014/5915/P (consent for basement level swimming pool excavation) Expired on 11th May 2019