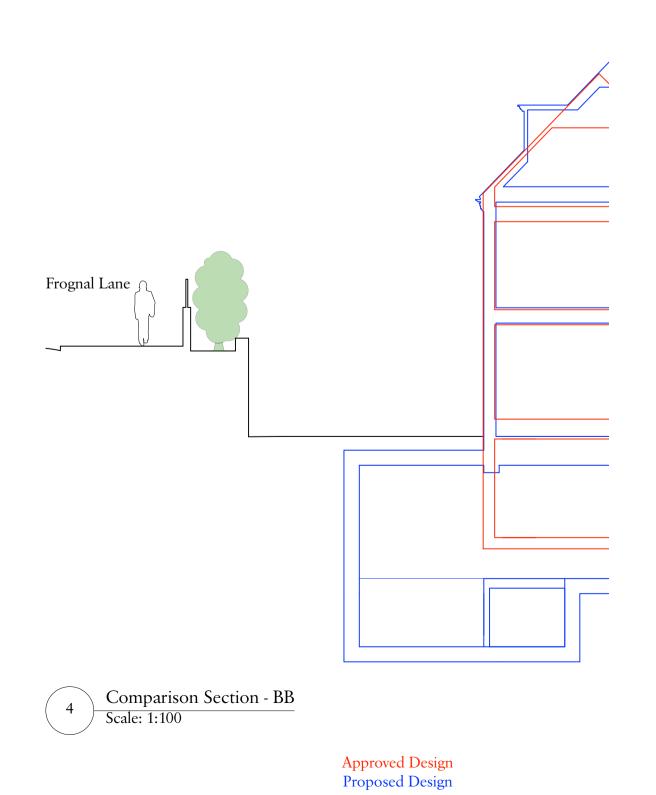

## Approved + Consented Section - BB Scale: 1:100

Approved Ref: 2018/5502/P (approval for full demolition and replacement)

Consent Ref: 2014/5915/P (consent for basement level swimming pool excavation) Expired on 11th May 2019