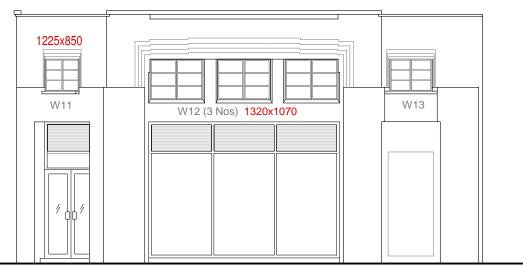

new black matt powder-coated aluminium framed double glazed windows to existing window openings (W11, W12 & W13)

proposed louver panels to match those on other elevations

All existing iron framed single glazed crittall windows to be replaced with new double glazed windows

PROPOSED EUSTON ROAD ELEVATION (NORTH)

| SIGN<br>n Road<br>18 1DW | Client:<br>Mr Steve Sun            | Date:<br>Dec/2020    |
|--------------------------|------------------------------------|----------------------|
| 456883                   | Drawing No.:<br>544/PL/08          | Scale:<br>1:100 @ A3 |
| eet,<br>T                | Drawing Title:<br>North Elevations | Rev:                 |