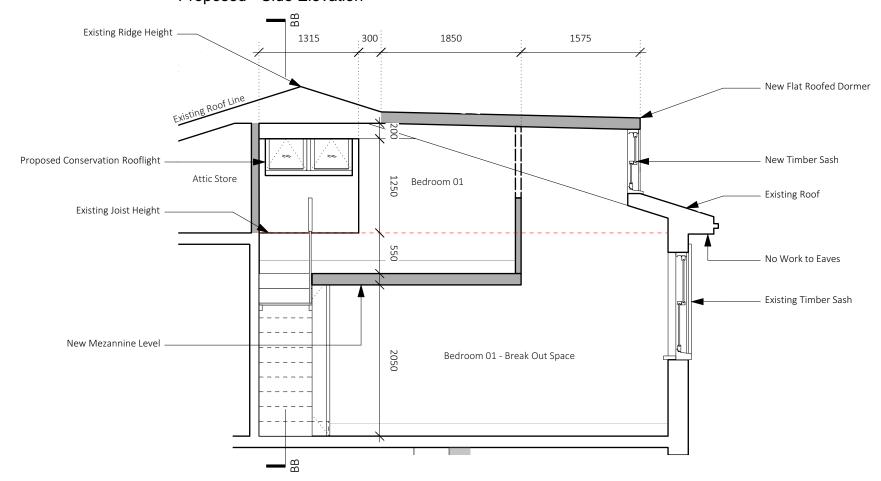

## nicholas lee architects ltd

Proposed - Section BB

### 69 St. Augustine's Rd, NW1

| Job No.        | Sheet Title                                         |  |  |
|----------------|-----------------------------------------------------|--|--|
| 1268           | Proposed - Section BB                               |  |  |
| Stage          | Scale                                               |  |  |
| Planning       | 1:50 @ A3                                           |  |  |
| Drawn By       | Date                                                |  |  |
| JT             | 06.01.2021                                          |  |  |
| Reviewed By NL | CAD File Name<br>1268 - 69 St.Augustines Road-01-AS |  |  |