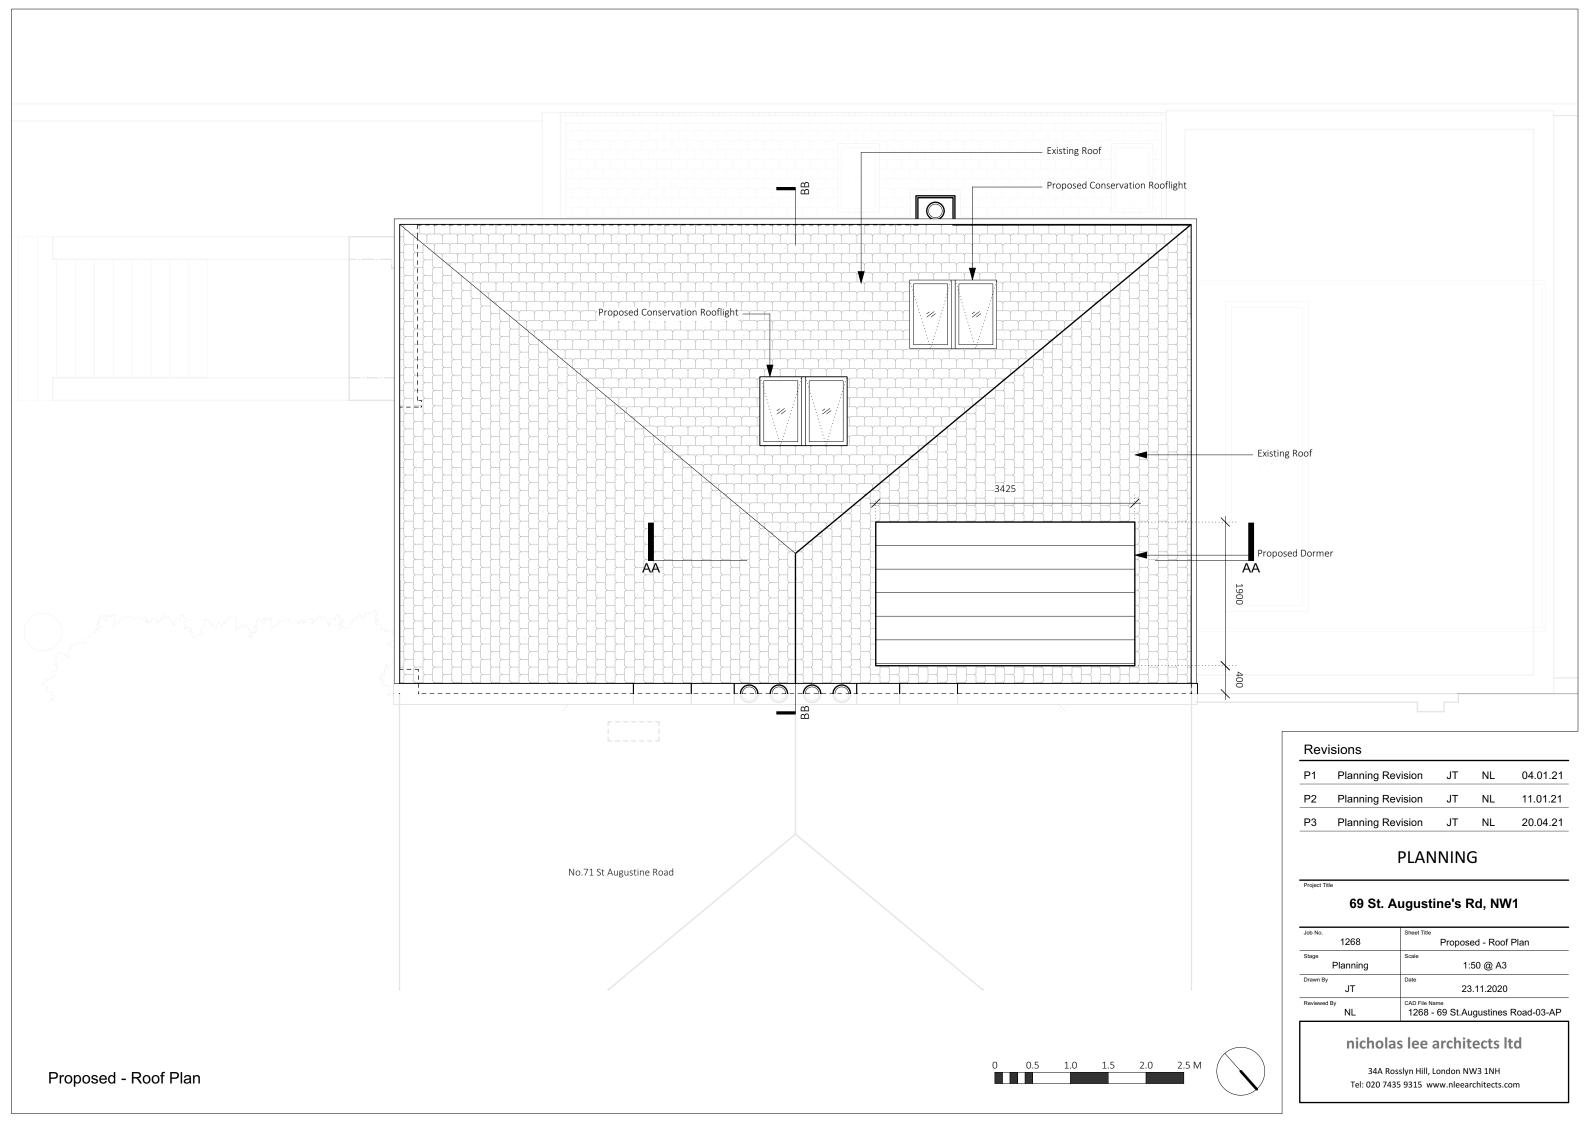

## **PLANNING**

Project Title

### 69 St. Augustine's Rd, NW1

| Job No.        | Sheet Title                                         |  |  |
|----------------|-----------------------------------------------------|--|--|
| 1268           | Proposed - Side Elevation & Section AA              |  |  |
| Stage          | Scale                                               |  |  |
| Planning       | 1:50 @ A3                                           |  |  |
| Drawn By       | Date                                                |  |  |
| JT             | 23.11.2020                                          |  |  |
| Reviewed By NL | CAD File Name<br>1268 - 69 St.Augustines Road-03-AE |  |  |