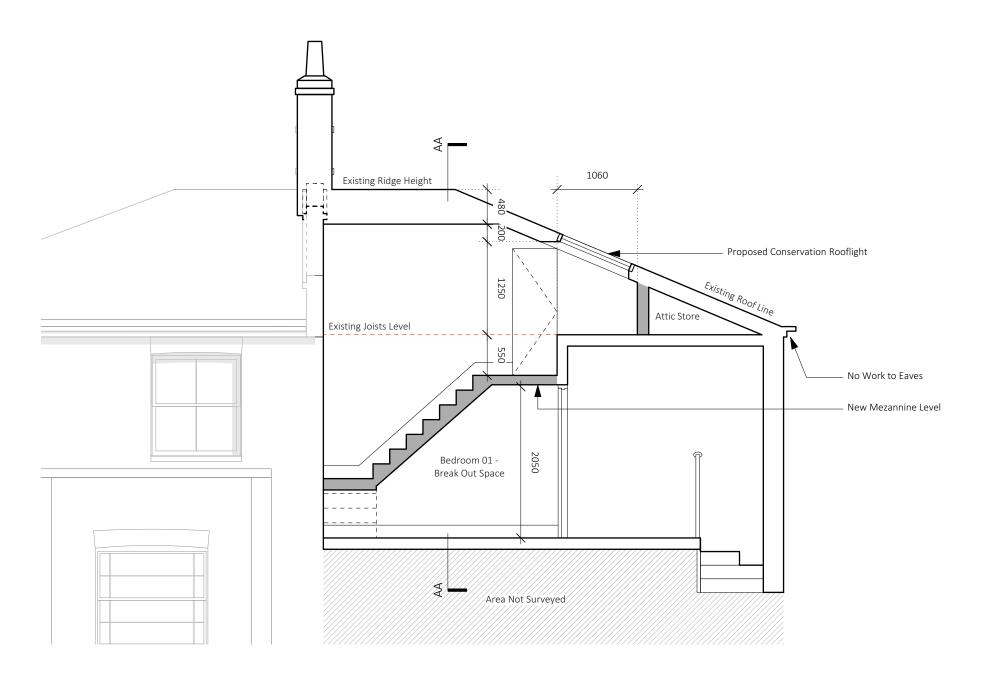

# Proposed - Side Elevation

Proposed - Section AA

### 69 St. Augustine's Rd, NW1

| Job No.        | Sheet Title                                         |  |  |
|----------------|-----------------------------------------------------|--|--|
| 1268           | Proposed - Side Elevation & Section AA              |  |  |
| Stage          | Scale                                               |  |  |
| Planning       | 1:50 @ A3                                           |  |  |
| Drawn By       | Date                                                |  |  |
| JT             | 23.11.2020                                          |  |  |
| Reviewed By NL | CAD File Name<br>1268 - 69 St.Augustines Road-03-AE |  |  |