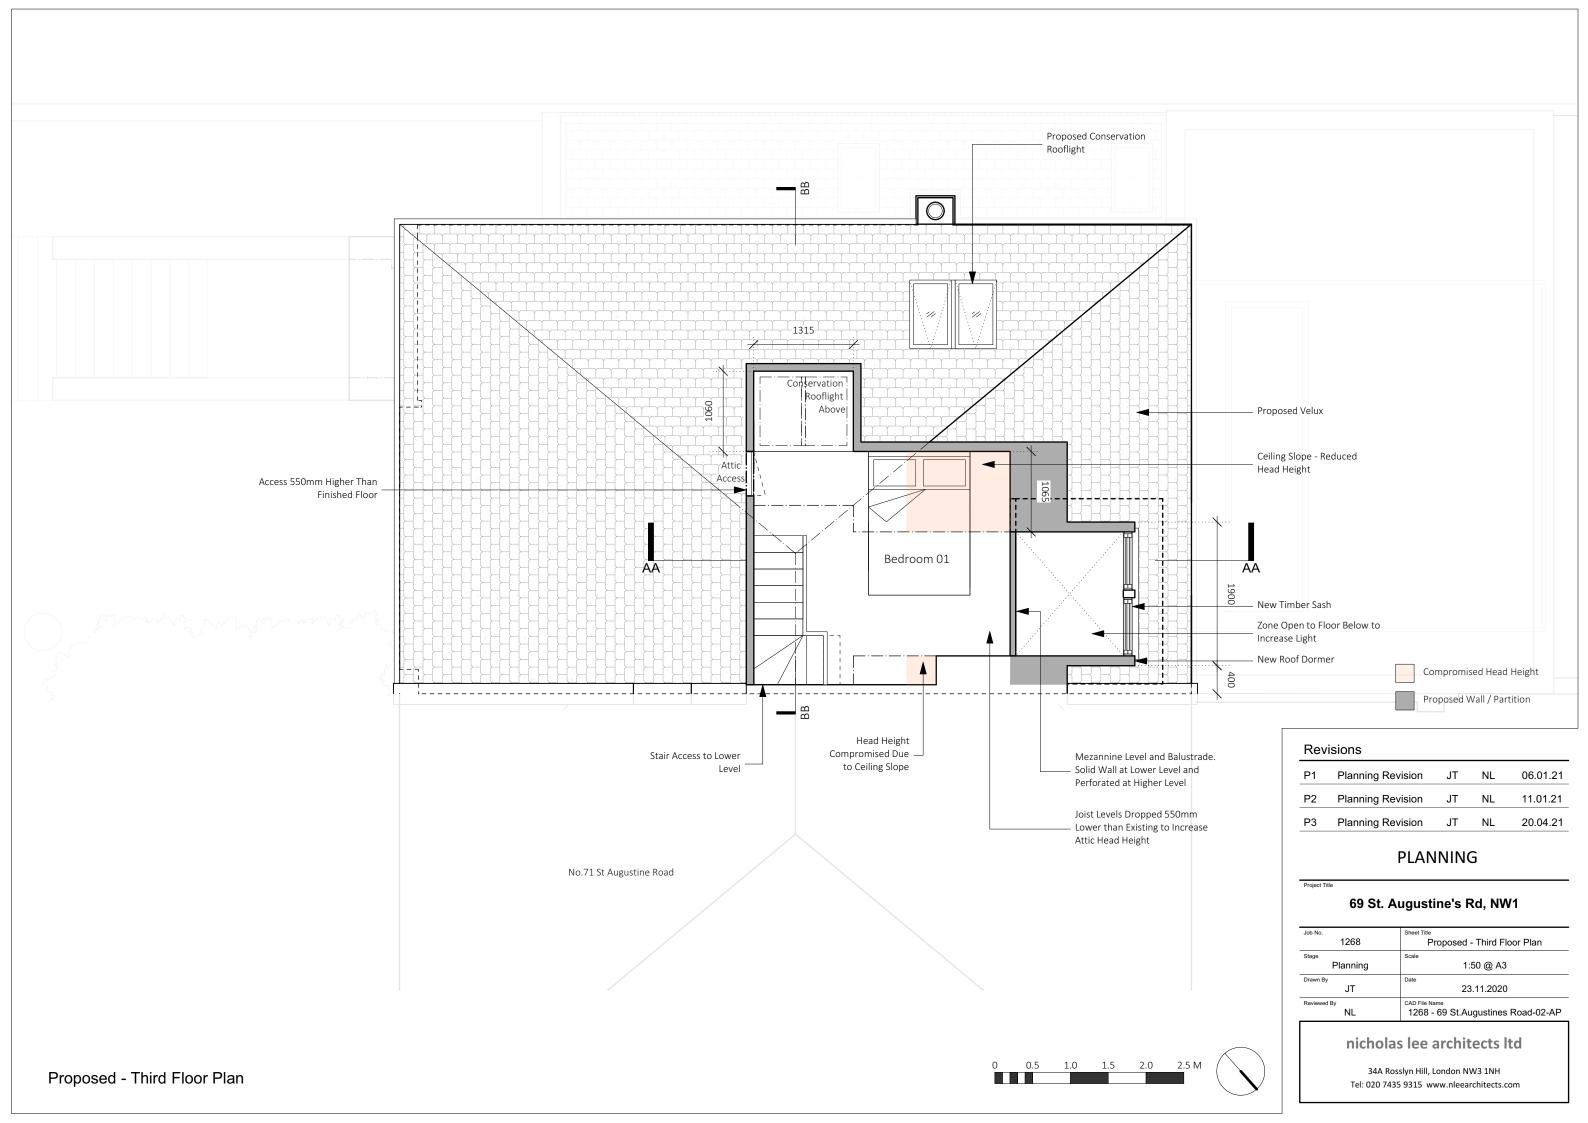

## **PLANNING**

Project Title

### 69 St. Augustine's Rd, NW1

| Job No. 1268   | Proposed - Front & Rear Elevation                 |  |  |
|----------------|---------------------------------------------------|--|--|
| Stage          | Scale                                             |  |  |
| Planning       | 1:50 @ A3                                         |  |  |
| Drawn By       | Date                                              |  |  |
| JT             | 23.11.2020                                        |  |  |
| Reviewed By NL | CAD File Name 1268 - 69 St. Augustines Road-02-AE |  |  |