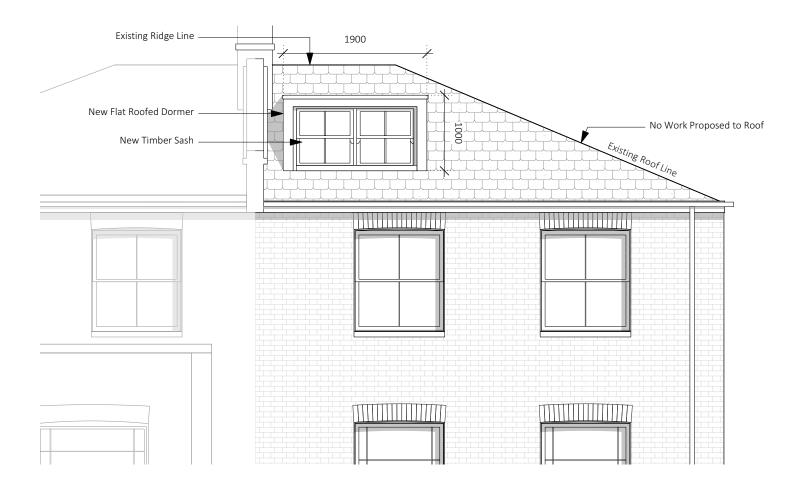

### 69 St. Augustine's Rd, NW1

| Job No.        | Sheet Title                                         |  |  |
|----------------|-----------------------------------------------------|--|--|
| 1268           | Proposed - Side Elevation & Section AA              |  |  |
| Stage          | Scale                                               |  |  |
| Planning       | 1:50 @ A3                                           |  |  |
| Drawn By       | Date                                                |  |  |
| JT             | 23.11.2020                                          |  |  |
| Reviewed By NL | CAD File Name<br>1268 - 69 St.Augustines Road-03-AE |  |  |