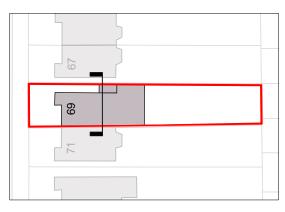

## 69 St. Augustine's Rd, NW1

| JOD NO.     | Sheet rite                         |
|-------------|------------------------------------|
| 1268        | Proposed - Rear & Side Elevation   |
| Stage       | Scale                              |
| Planning    | 1:100 @ A3                         |
| Drawn By    | Date                               |
| JT          | 23.11.2020                         |
| Reviewed By | CAD File Name                      |
| NL          | 1268 - 69 St.Augustines Road-01-AE |
|             |                                    |

### 69 St. Augustine's Rd, NW1

| Job No. 1268   | Proposed - Front & Rear Elevation                 |  |  |
|----------------|---------------------------------------------------|--|--|
| Stage          | Scale                                             |  |  |
| Planning       | 1:50 @ A3                                         |  |  |
| Drawn By       | Date                                              |  |  |
| JT             | 23.11.2020                                        |  |  |
| Reviewed By NL | CAD File Name 1268 - 69 St. Augustines Road-02-AE |  |  |