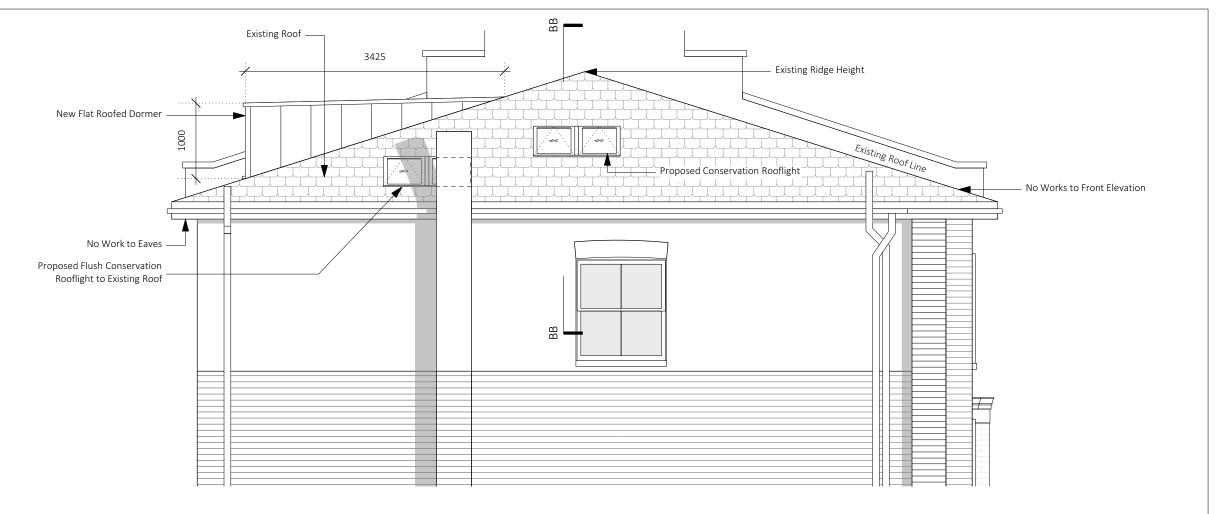

## nicholas lee architects ltd

Proposed - Section BB

### 69 St. Augustine's Rd, NW1

| Job No.        | Sheet Title                                         |  |  |
|----------------|-----------------------------------------------------|--|--|
| 1268           | Proposed - Section BB                               |  |  |
| Stage          | Scale                                               |  |  |
| Planning       | 1:50 @ A3                                           |  |  |
| Drawn By       | Date                                                |  |  |
| JT             | 06.01.2021                                          |  |  |
| Reviewed By NL | CAD File Name<br>1268 - 69 St.Augustines Road-01-AS |  |  |