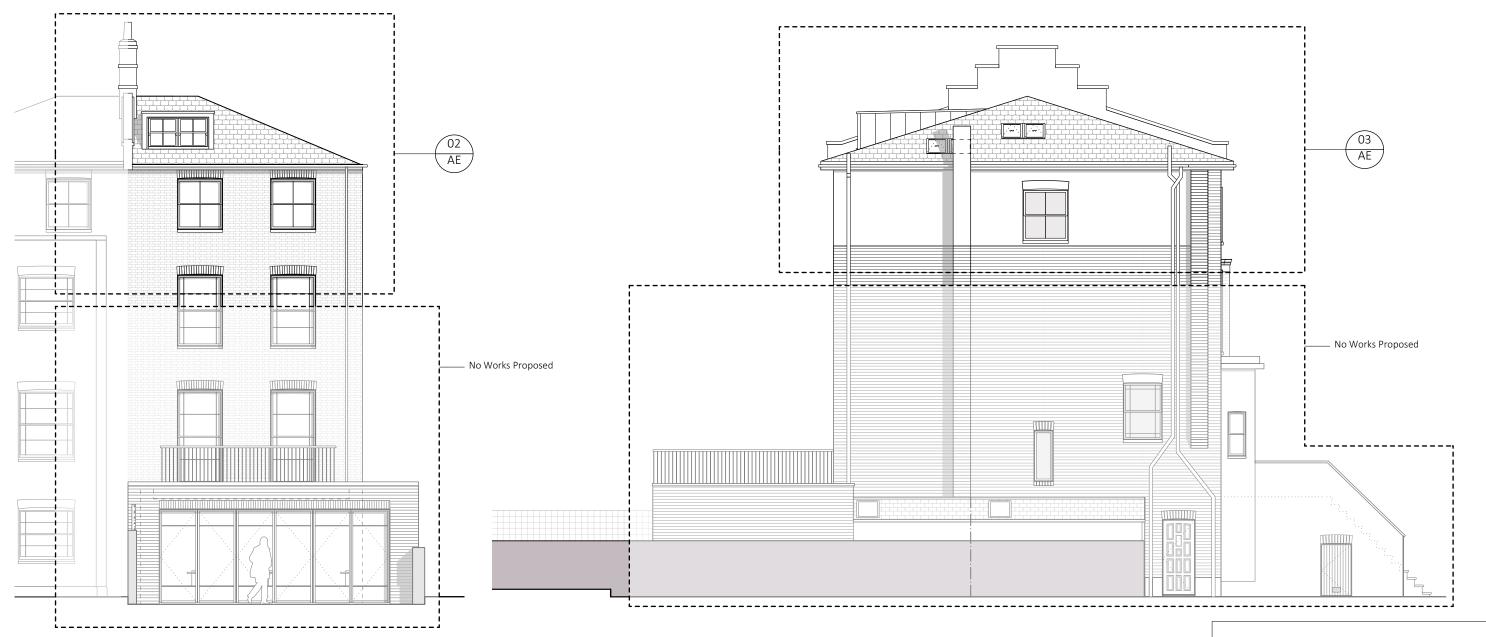

## 69 St. Augustine's Rd, NW1

| JOD NO.     | Sheet rite                         |
|-------------|------------------------------------|
| 1268        | Proposed - Rear & Side Elevation   |
| Stage       | Scale                              |
| Planning    | 1:100 @ A3                         |
| Drawn By    | Date                               |
| JT          | 23.11.2020                         |
| Reviewed By | CAD File Name                      |
| NL          | 1268 - 69 St.Augustines Road-01-AE |
|             |                                    |