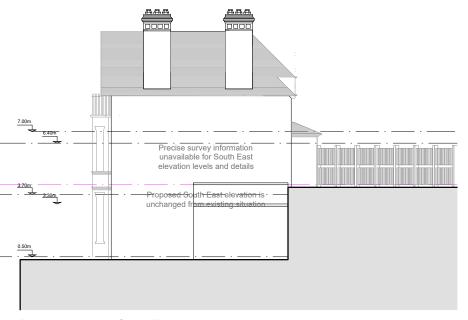

Revised proposal: South East elevation 1:200 @ A3

| 0m | 5m | 10m |
|----|----|-----|
|    |    |     |

| Rev Date   | Details                                            | Ву |
|------------|----------------------------------------------------|----|
| 02/03/2021 | Amended- Revised Proposal: North East Elevation    | AG |
| 13/04/2021 | Amended- Revised Proposal: North East<br>Elevation | AG |
| 30/04/2021 | Amended- Revised Proposal: North East<br>Elevation | AG |