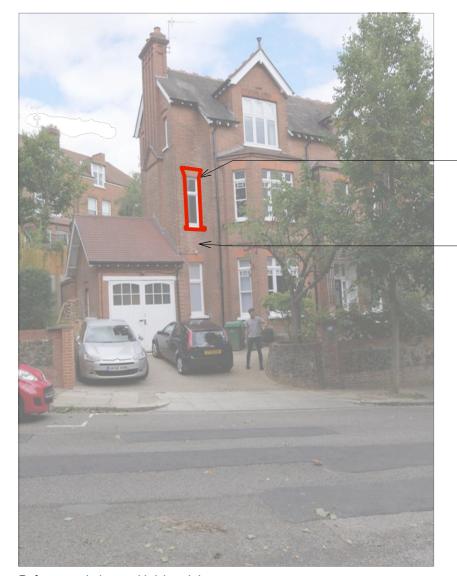

5m

10m

Reference window and brickwork image Not to scale

2m

Windows to proposed extension to be timber casement windows to match indicated window on host building, with brick arch, cill, frame and sash profiles to match.

Brickwork to proposed extension generally to match brickwork on host building; flemish bond formed with snapped headers, and bricks to match existing.

Rev Date

Project

1 Chesterford Gardens

Drawing Title

Chimney window and brickwork

information

Drawn Checked JK JoM

AP02

01/10/2020