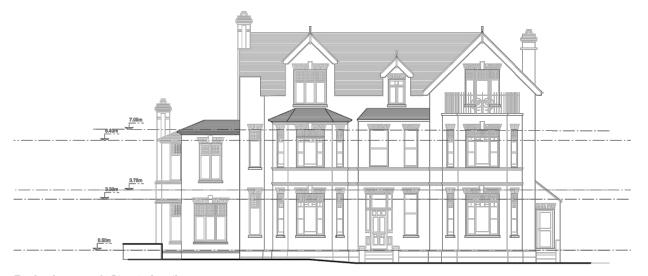

Scale 1:50 @ A3

20053

Issue Status

FOR COMMENT

Project Number Drawing Number

1:50 @ A3

Revised proposal: Roof plan 1:200 @ A3

Revised proposal: North East elevation 1:200 @ A3

Revised proposal: South East elevation 1:200 @ A3

| 0m | 5m | 10m |
|----|----|-----|
|    |    |     |

| Rev Date   | Details                                            | Ву |
|------------|----------------------------------------------------|----|
| 02/03/2021 | Amended- Revised Proposal: North East Elevation    | AG |
| 13/04/2021 | Amended- Revised Proposal: North East<br>Elevation | AG |
| 30/04/2021 | Amended- Revised Proposal: North East<br>Elevation | AG |