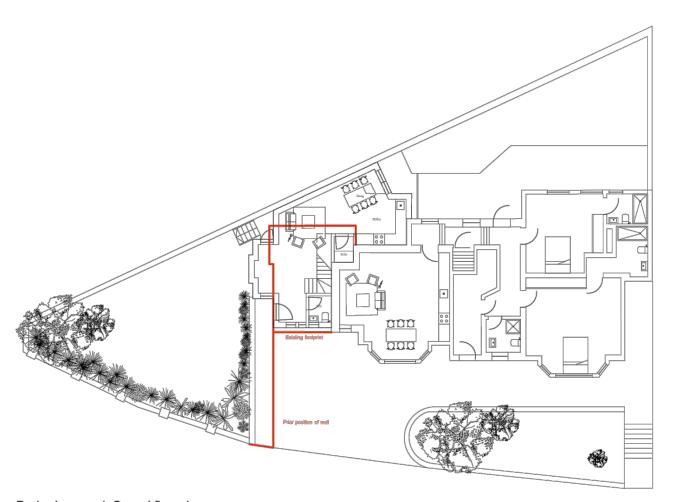

Povined removal: First floor plan

Revised proposal: First floor plan 1:200 @ A3

Revised proposal: Ground floor plan 1:200 @ A3

Revised proposal: North West elevation 1:200 @ A3

Revised proposal: Street elevation 1:200 @ A3

| Rev Date            |                                                    | Details                                                                                                       | Ву         |
|---------------------|----------------------------------------------------|---------------------------------------------------------------------------------------------------------------|------------|
| 02/03/2021          | Amended- Revised Proposal: North West<br>Elevation |                                                                                                               | AG         |
| 13/04/2021          | Amended-<br>Elevation                              | Revised Proposal: North West                                                                                  | AG         |
| 30/04/2021          | Amended-<br>Elevation                              | Revised Proposal: North West                                                                                  | AG         |
|                     | Gro<br>Bac<br>Tel                                  | nakib & Co<br>ound Floor Ginsberg Yard<br>ok Lane London NW3 1EW<br>oc +44 (0)20 7431 4995<br>ow.shakib.co.uk |            |
| Project             |                                                    |                                                                                                               |            |
| 1 Cheste            | rford Ga                                           | ardens                                                                                                        |            |
| Drawing T           | ïtle                                               |                                                                                                               |            |
| Revised             | l propo                                            | sal: Plans and ele                                                                                            | vations    |
| Date                |                                                    |                                                                                                               | Drawn      |
| 02/03/20            | 21                                                 |                                                                                                               | AG         |
| Scale               |                                                    |                                                                                                               |            |
| 1:200 @             | A3                                                 |                                                                                                               |            |
| Issue Stat          | us                                                 |                                                                                                               |            |
| PLANI               | NING                                               |                                                                                                               |            |
| Project Nu<br>2 0 0 |                                                    | Drawing Number AP01                                                                                           | Revision D |