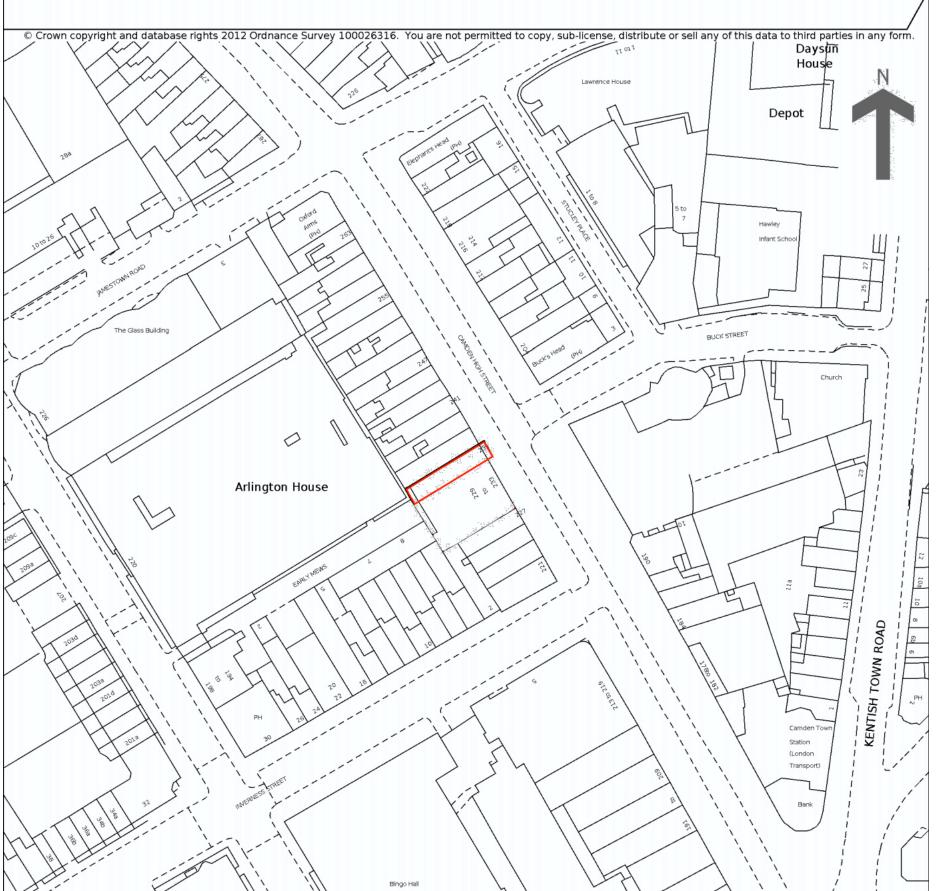

## HM Land Registry Current title plan

Title number NGL367614 Ordnance Survey map reference **TQ2883NE** Scale **1:1250** Administrative area Camden

DO NOT SCALE OFF THIS DRAWING. ALL SETTING OUT & DIMENSIONS TO BE CHECKED ON SITE.
ALL LEVELS TO BE CHECKED ON SITE & REFER TO ORDNANCE

235 CAMDEN HIGH STREET LONDON NW1 7BU

location plan

1:1250 @ A3

16 JUNE 2021

CC

+44 203 998 1534 www.tonikassociates.co.uk