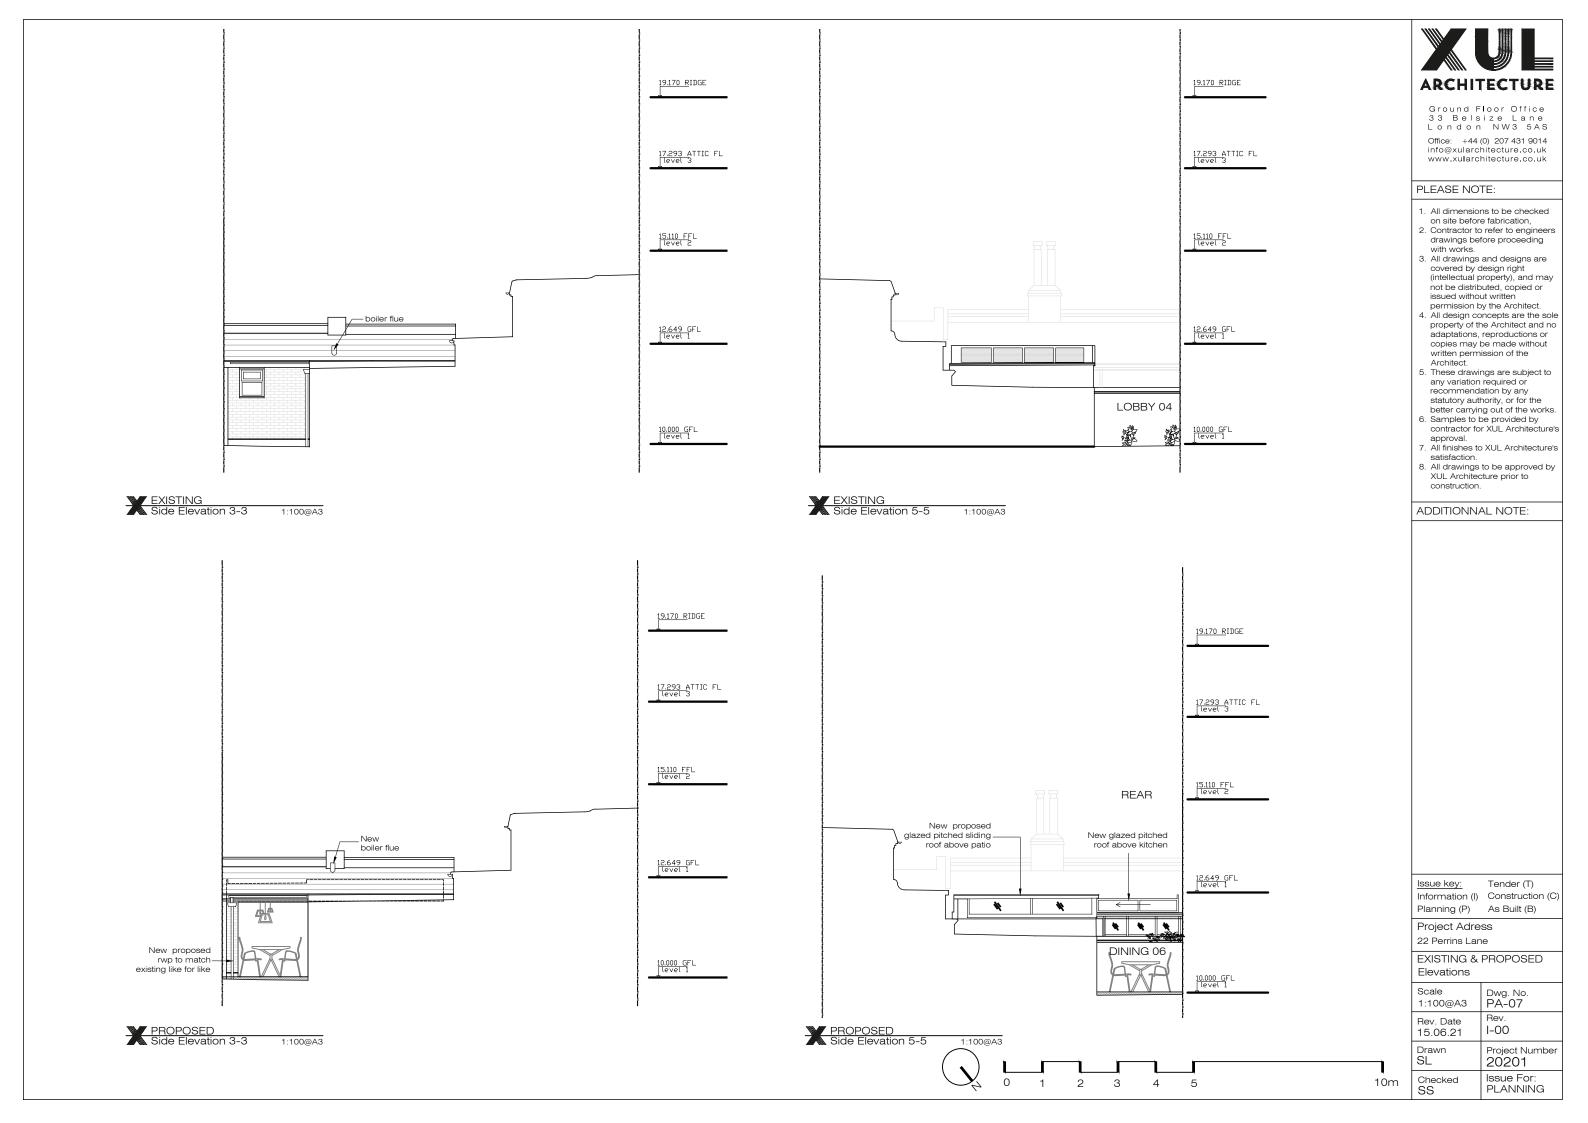

## ADDITIONNAL NOTE:

Issue key: Tender (T) Information (I) Construction (C) Planning (P) As Built (B)

SS

Project Adress 22 Perrins Lane

EXISTING & PROPOSED Elevations

| Scale       | Dwg. No.             |
|-------------|----------------------|
| 1:100@A3    | PA-06                |
| Rev. Date   | Rev.                 |
| 15.06.21    | I-00                 |
| Drawn<br>SL | Project Number 20201 |
| Chaalead    | Issue For            |