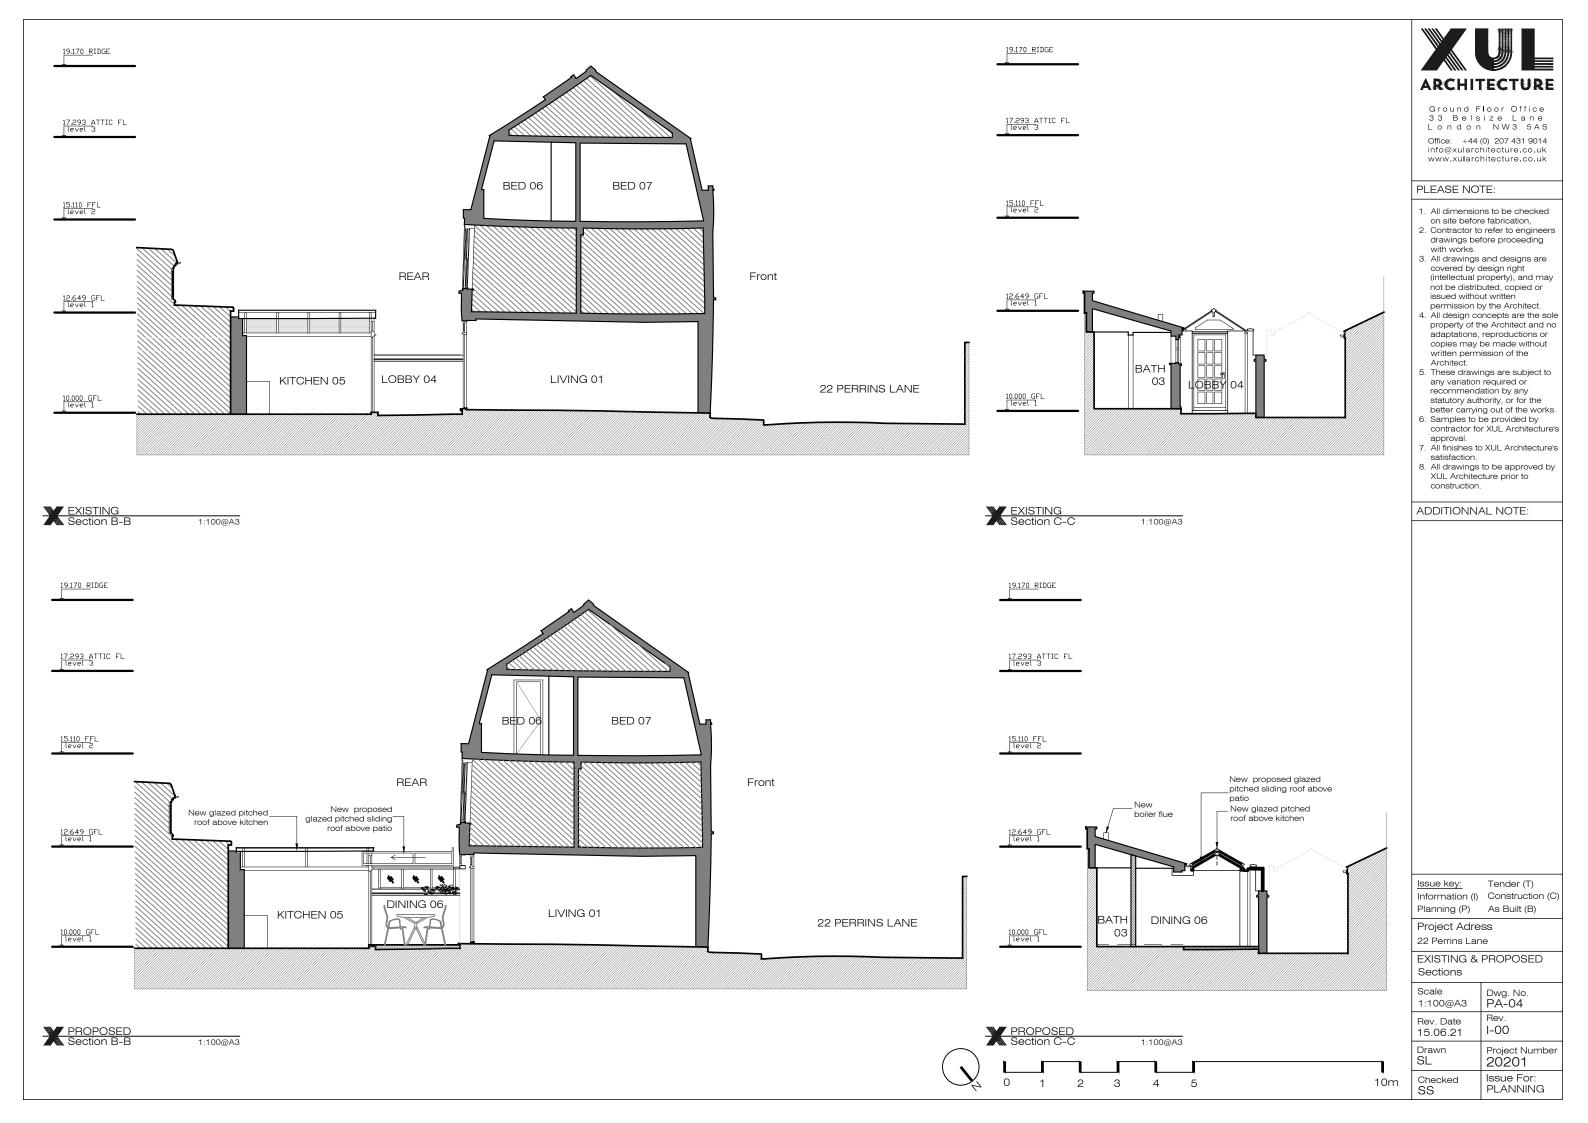

PLANNING

1:100@A3 10m 2 4 3

Ground Floor Office 33 Belsize Lane London NW3 5AS

Office: +44 (0) 207 431 9014 info@xularchitecture.co.uk www.xularchitecture.co.uk

## PLEASE NOTE:

- 1. All dimensions to be checked
- on site before fabrication,
  2. Contractor to refer to engineers
  drawings before proceeding
- with works.

  3. All drawings and designs are All drawings and designs are covered by design right (intellectual property), and may not be distributed, copied or issued without written permission by the Architect.
   All design concepts are the sole property of the Architect and power o
- property of the Architect and no adaptations, reproductions or copies may be made without written permission of the Architect.
- Architect.

  5. These drawings are subject to any variation required or recommendation by any statutory authority, or for the better carrying out of the works.

  6. Samples to be provided by contractor for XUL Architecture's approval
- approval.

  7. All finishes to XUL Architecture's satisfaction.
- All drawings to be approved by XUL Architecture prior to
- construction.

## ADDITIONNAL NOTE:

Issue key:

Tender (T) Information (I) Construction (C) Planning (P) As Built (B)

Project Adress 22 Perrins Lane

EXISTING & PROPOSED Roof Floor Plan

|   | Scale<br>1:100@A3     | Dwg. No.<br>PA-08      |
|---|-----------------------|------------------------|
|   | Rev. Date<br>15.06.21 | Rev.<br>I-00           |
|   | Drawn<br>SL           | Project Number 20201   |
| 1 | Checked<br>SS         | Issue For:<br>PLANNING |