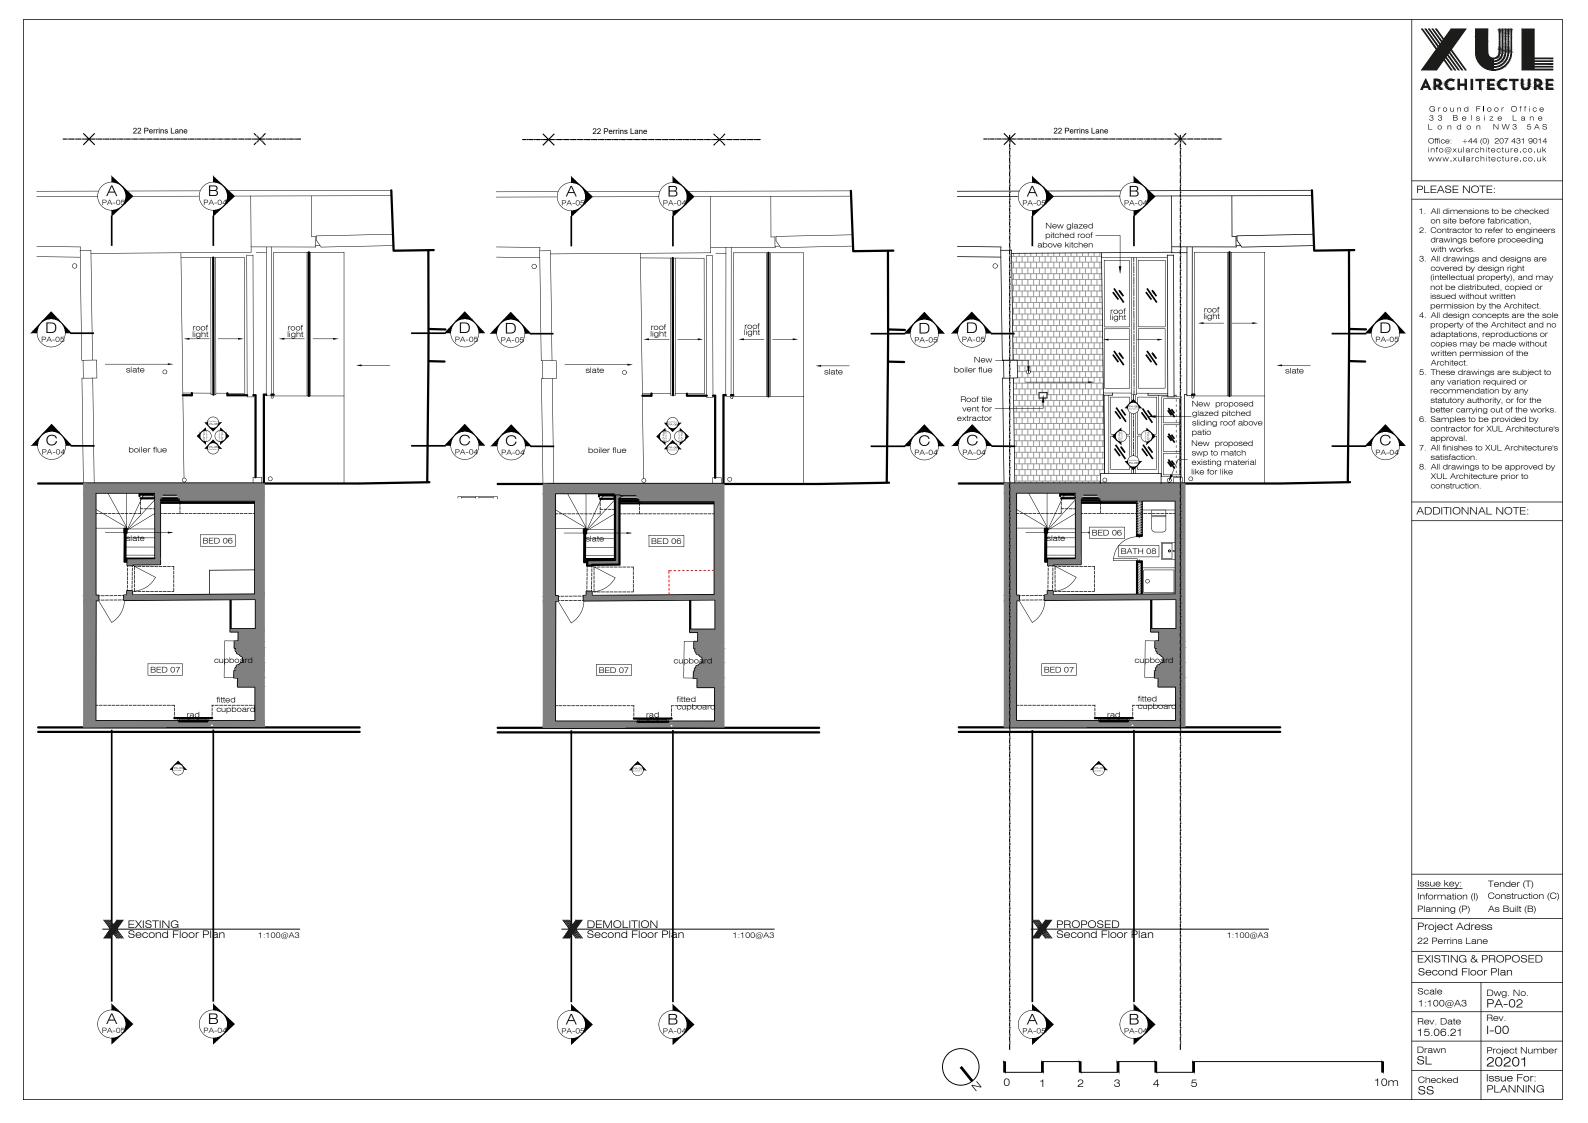

PLANNING

1:100@A3 10m 2 4 3

Ground Floor Office 33 Belsize Lane London NW3 5AS

Office: +44 (0) 207 431 9014 info@xularchitecture.co.uk www.xularchitecture.co.uk

## PLEASE NOTE:

- 1. All dimensions to be checked
- on site before fabrication,
  2. Contractor to refer to engineers
  drawings before proceeding
- with works.

  3. All drawings and designs are All drawings and designs are covered by design right (intellectual property), and may not be distributed, copied or issued without written permission by the Architect.
   All design concepts are the sole property of the Architect and power o
- property of the Architect and no adaptations, reproductions or copies may be made without written permission of the Architect.
- Architect.

  5. These drawings are subject to any variation required or recommendation by any statutory authority, or for the better carrying out of the works.

  6. Samples to be provided by contractor for XUL Architecture's approval
- approval.

  7. All finishes to XUL Architecture's satisfaction.
- All drawings to be approved by XUL Architecture prior to
- construction.

## ADDITIONNAL NOTE:

Issue key:

Tender (T) Information (I) Construction (C) Planning (P) As Built (B)

Project Adress 22 Perrins Lane

EXISTING & PROPOSED Roof Floor Plan

|   | Scale<br>1:100@A3     | Dwg. No.<br>PA-08      |
|---|-----------------------|------------------------|
|   | Rev. Date<br>15.06.21 | Rev.<br>I-00           |
|   | Drawn<br>SL           | Project Number 20201   |
| 1 | Checked<br>SS         | Issue For:<br>PLANNING |