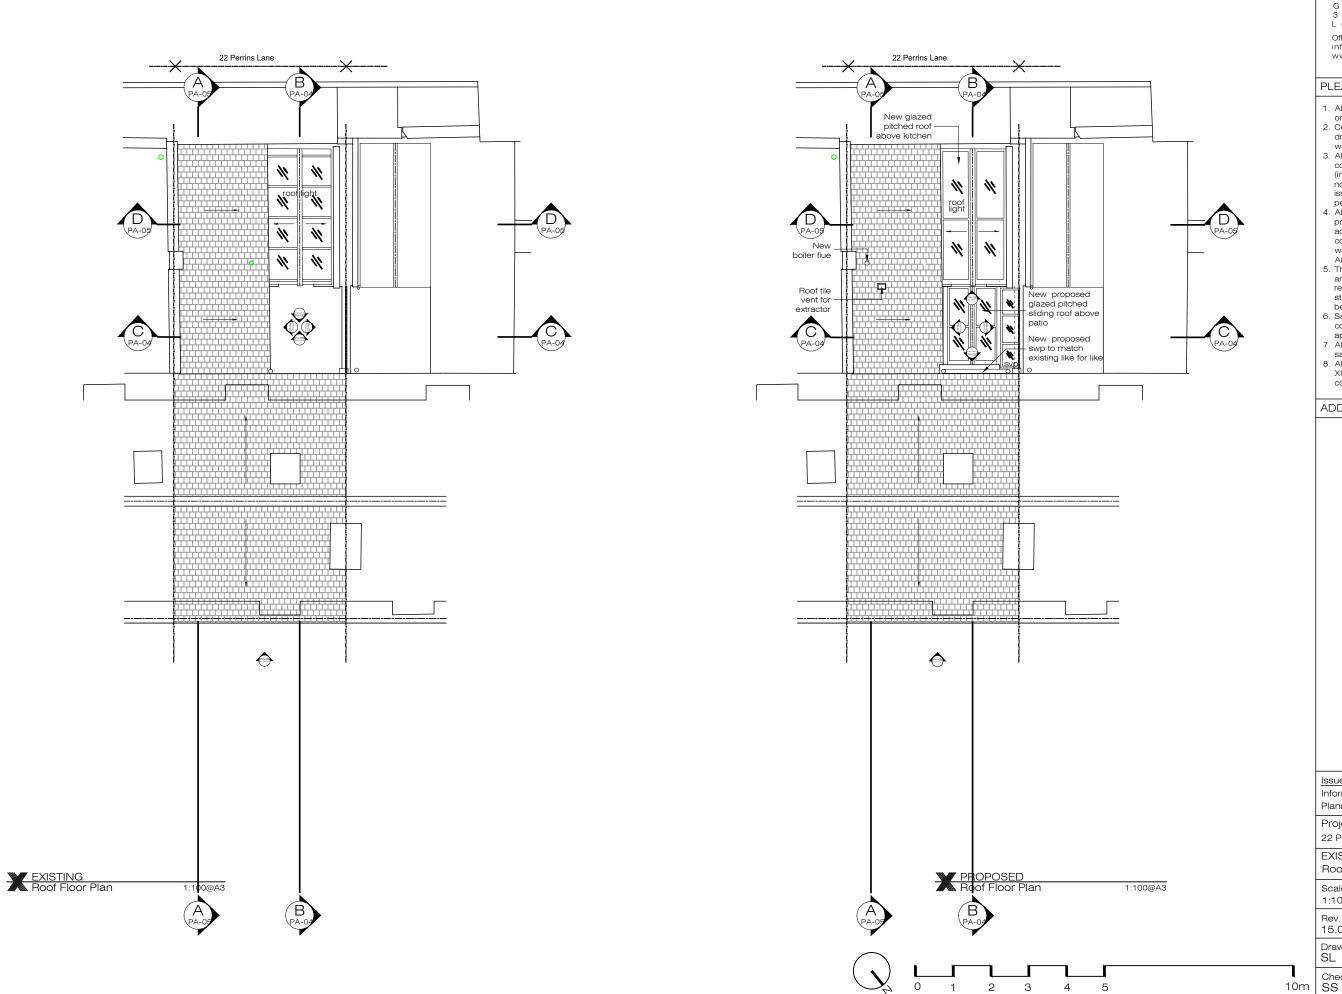

## ADDITIONNAL NOTE:

Issue key:

Tender (T) Information (I) Construction (C) Planning (P) As Built (B)

Project Adress 22 Perrins Lane

EXISTING & PROPOSED Roof Floor Plan

|   | Scale<br>1:100@A3     | Dwg. No.<br>PA-08      |
|---|-----------------------|------------------------|
|   | Rev. Date<br>15.06.21 | Rev.<br>I-00           |
|   | Drawn<br>SL           | Project Number 20201   |
| 1 | Checked<br>SS         | Issue For:<br>PLANNING |