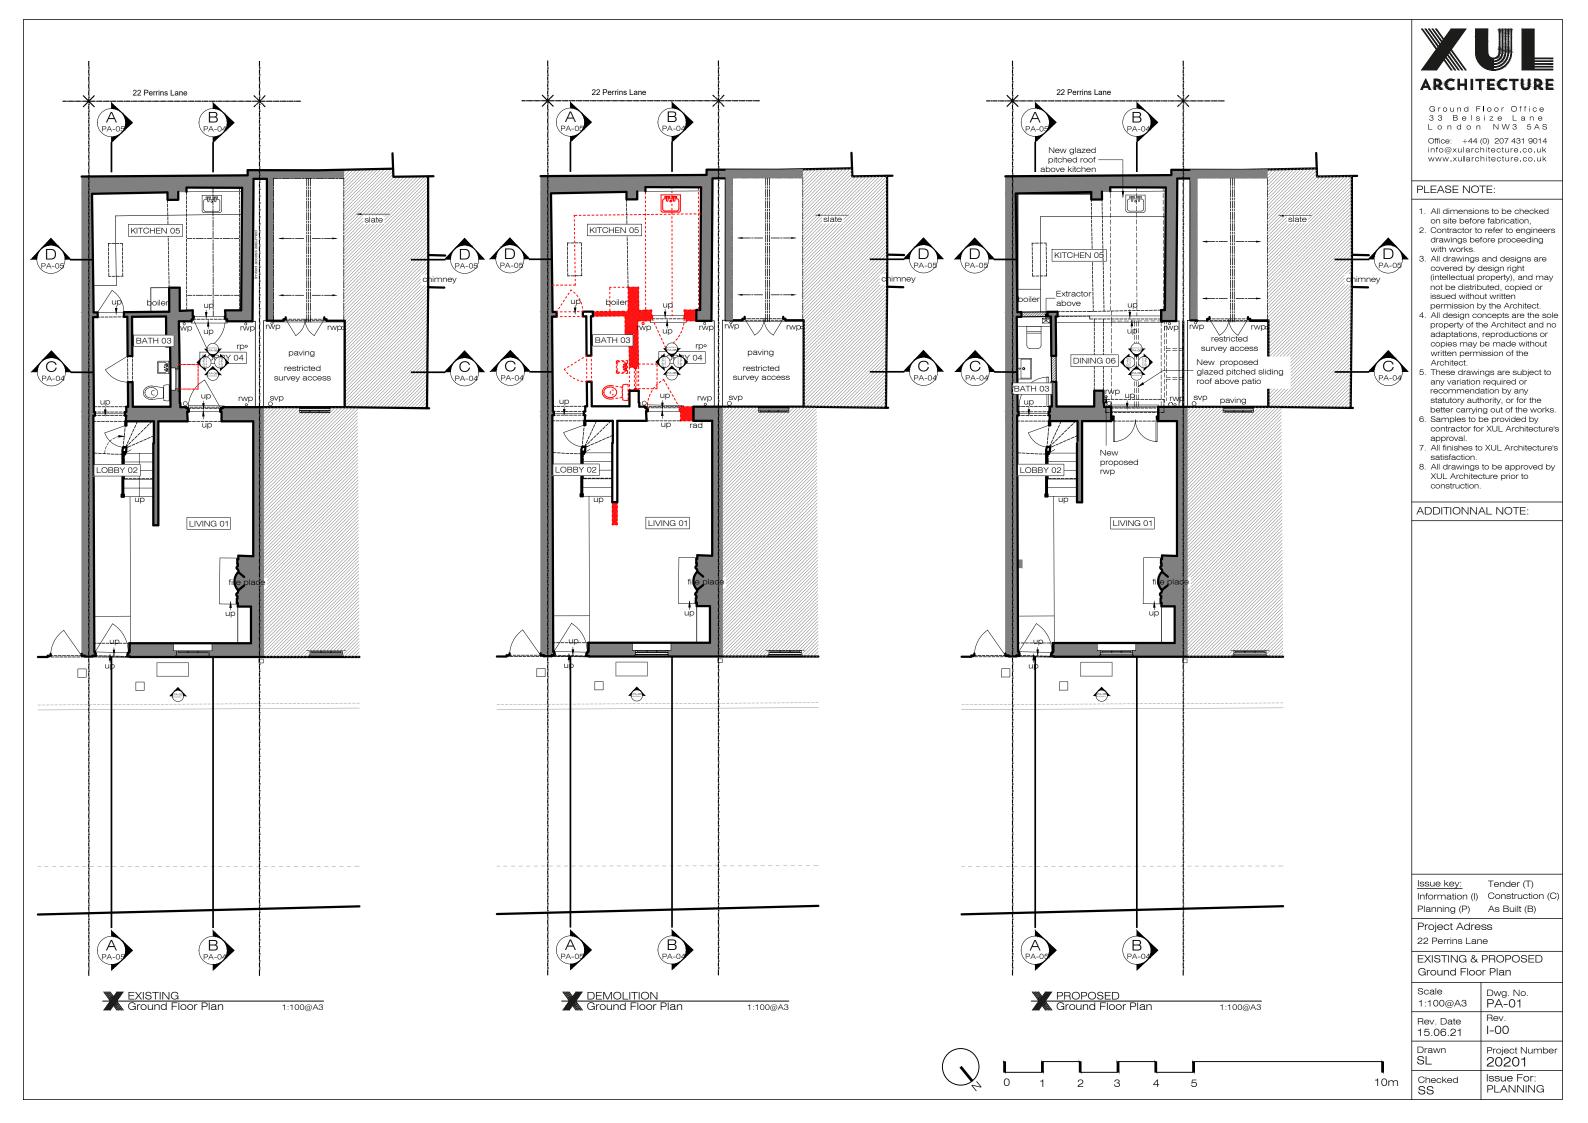

1:100@A3

1:100@A3

Ground Floor Office 33 Belsize Lane London NW3 5AS

Office: +44 (0) 207 431 9014 info@xularchitecture.co.uk www.xularchitecture.co.uk

## PLEASE NOTE:

- 1. All dimensions to be checked
- All dimensions to be a realized on site before fabrication,
   Contractor to refer to engineers drawings before proceeding
- with works.
  3. All drawings and designs are covered by design right (intellectual property), and may not be distributed, copied or issued without written
- permission by the Architect.
  4. All design concepts are the sole property of the Architect and no adaptations, reproductions or copies may be made without written permission of the
- Architect. These drawings are subject to any variation required or recommendation by any
- statutory authority, or for the better carrying out of the works.
  6. Samples to be provided by contractor for XUL Architecture's approval.

  7. All finishes to XUL Architecture's
- satisfaction.
- All drawings to be approved by XUL Architecture prior to construction.

## ADDITIONNAL NOTE:

Issue key: Tender (T) Information (I) Construction (C) Planning (P) As Built (B)

SS

Project Adress 22 Perrins Lane

EXISTING & PROPOSED Elevations

| Scale       | Dwg. No.             |
|-------------|----------------------|
| 1:100@A3    | PA-06                |
| Rev. Date   | Rev.                 |
| 15.06.21    | I-00                 |
| Drawn<br>SL | Project Number 20201 |
| Chaalead    | Issue For            |