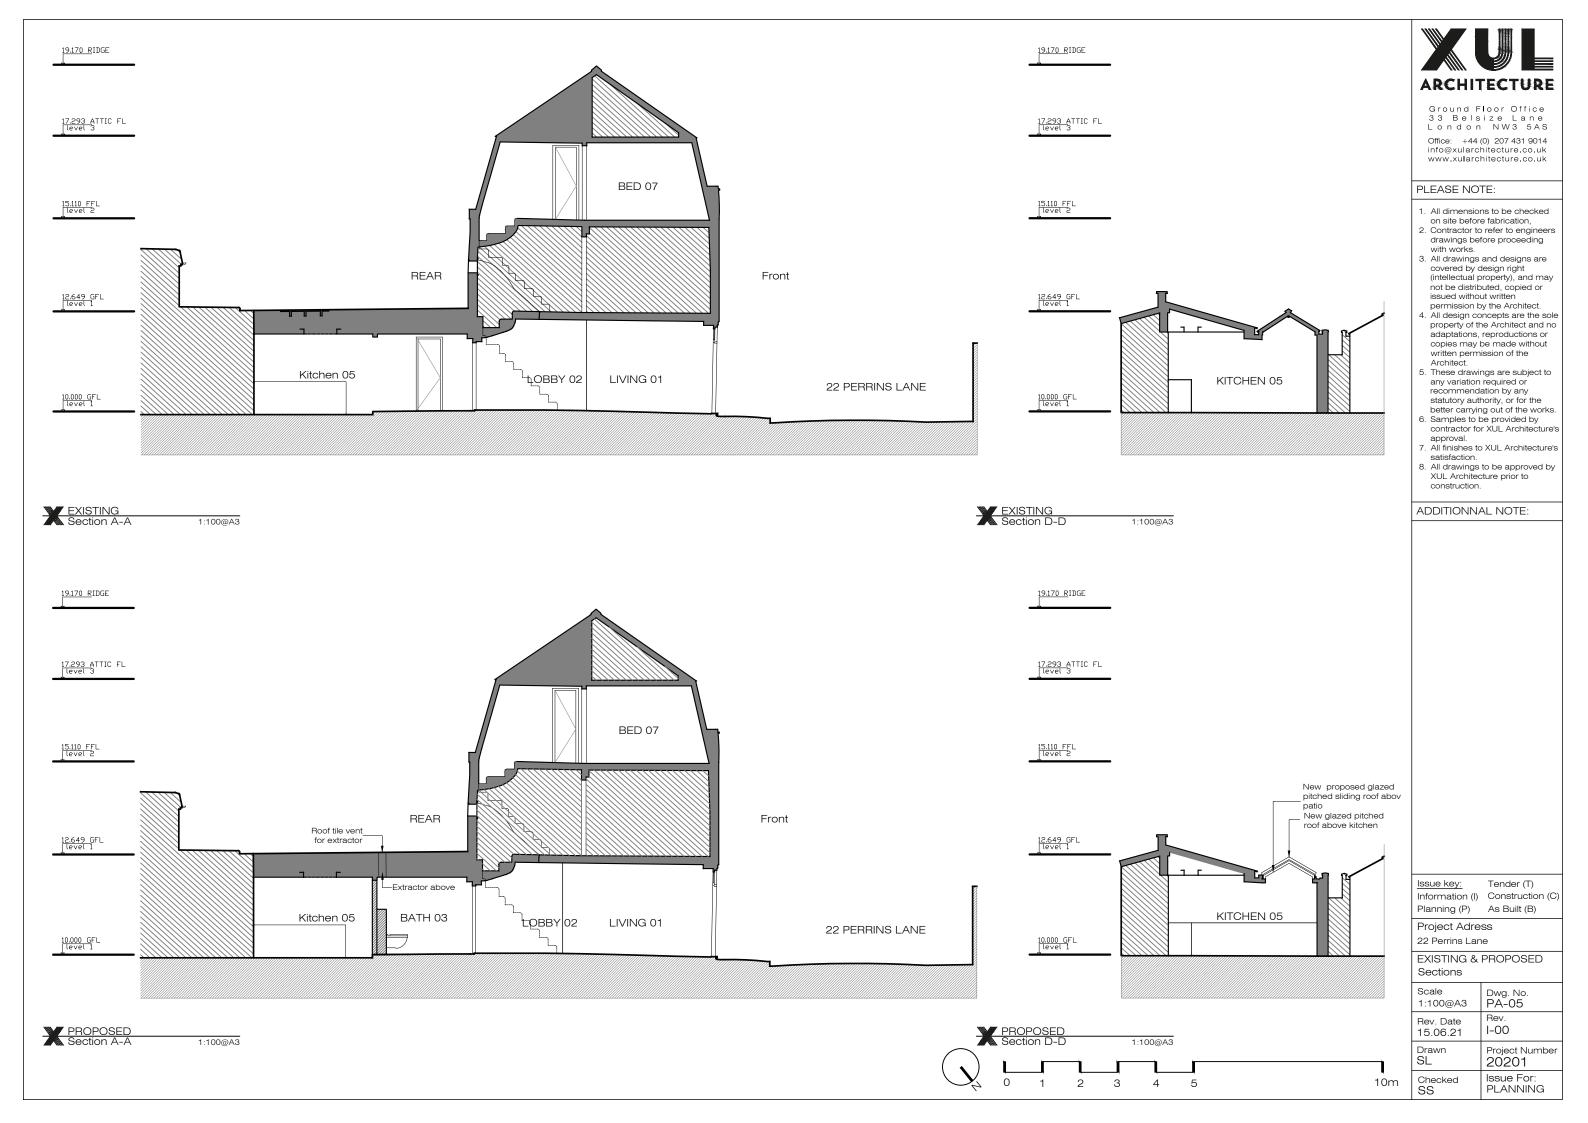

PLANNING

1:100@A3 10m 2 4 3

Ground Floor Office 33 Belsize Lane London NW3 5AS

Office: +44 (0) 207 431 9014 info@xularchitecture.co.uk www.xularchitecture.co.uk

## PLEASE NOTE:

- 1. All dimensions to be checked
- on site before fabrication,
  2. Contractor to refer to engineers
  drawings before proceeding
- with works.

  3. All drawings and designs are All drawings and designs are covered by design right (intellectual property), and may not be distributed, copied or issued without written permission by the Architect.
   All design concepts are the sole property of the Architect and power o
- property of the Architect and no adaptations, reproductions or copies may be made without written permission of the Architect.
- Architect.

  5. These drawings are subject to any variation required or recommendation by any statutory authority, or for the better carrying out of the works.

  6. Samples to be provided by contractor for XUL Architecture's approval
- approval.

  7. All finishes to XUL Architecture's satisfaction.
- All drawings to be approved by XUL Architecture prior to
- construction.

## ADDITIONNAL NOTE:

Issue key:

Tender (T) Information (I) Construction (C) Planning (P) As Built (B)

Project Adress 22 Perrins Lane

EXISTING & PROPOSED Roof Floor Plan

|   | Scale<br>1:100@A3     | Dwg. No.<br>PA-08      |
|---|-----------------------|------------------------|
|   | Rev. Date<br>15.06.21 | Rev.<br>I-00           |
|   | Drawn<br>SL           | Project Number 20201   |
| 1 | Checked<br>SS         | Issue For:<br>PLANNING |