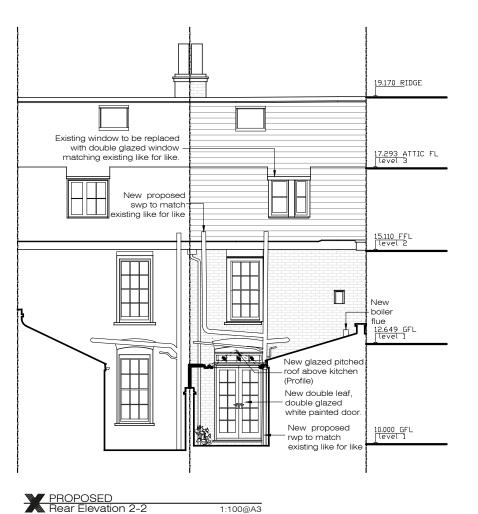

1:100@A3

1:100@A3

Ground Floor Office 33 Belsize Lane London NW3 5AS

Office: +44 (0) 207 431 9014 info@xularchitecture.co.uk www.xularchitecture.co.uk

## PLEASE NOTE:

- 1. All dimensions to be checked
- All dimensions to be a realized on site before fabrication,
   Contractor to refer to engineers drawings before proceeding
- with works.
  3. All drawings and designs are covered by design right (intellectual property), and may not be distributed, copied or issued without written
- permission by the Architect.
  4. All design concepts are the sole property of the Architect and no adaptations, reproductions or copies may be made without written permission of the
- Architect. These drawings are subject to any variation required or recommendation by any
- statutory authority, or for the better carrying out of the works.
  6. Samples to be provided by contractor for XUL Architecture's approval.

  7. All finishes to XUL Architecture's
- satisfaction.
- All drawings to be approved by XUL Architecture prior to construction.

## ADDITIONNAL NOTE:

Issue key: Tender (T) Information (I) Construction (C) Planning (P) As Built (B)

SS

Project Adress 22 Perrins Lane

EXISTING & PROPOSED Elevations

| Scale       | Dwg. No.             |
|-------------|----------------------|
| 1:100@A3    | PA-06                |
| Rev. Date   | Rev.                 |
| 15.06.21    | I-00                 |
| Drawn<br>SL | Project Number 20201 |
| Chaalead    | Issue For            |