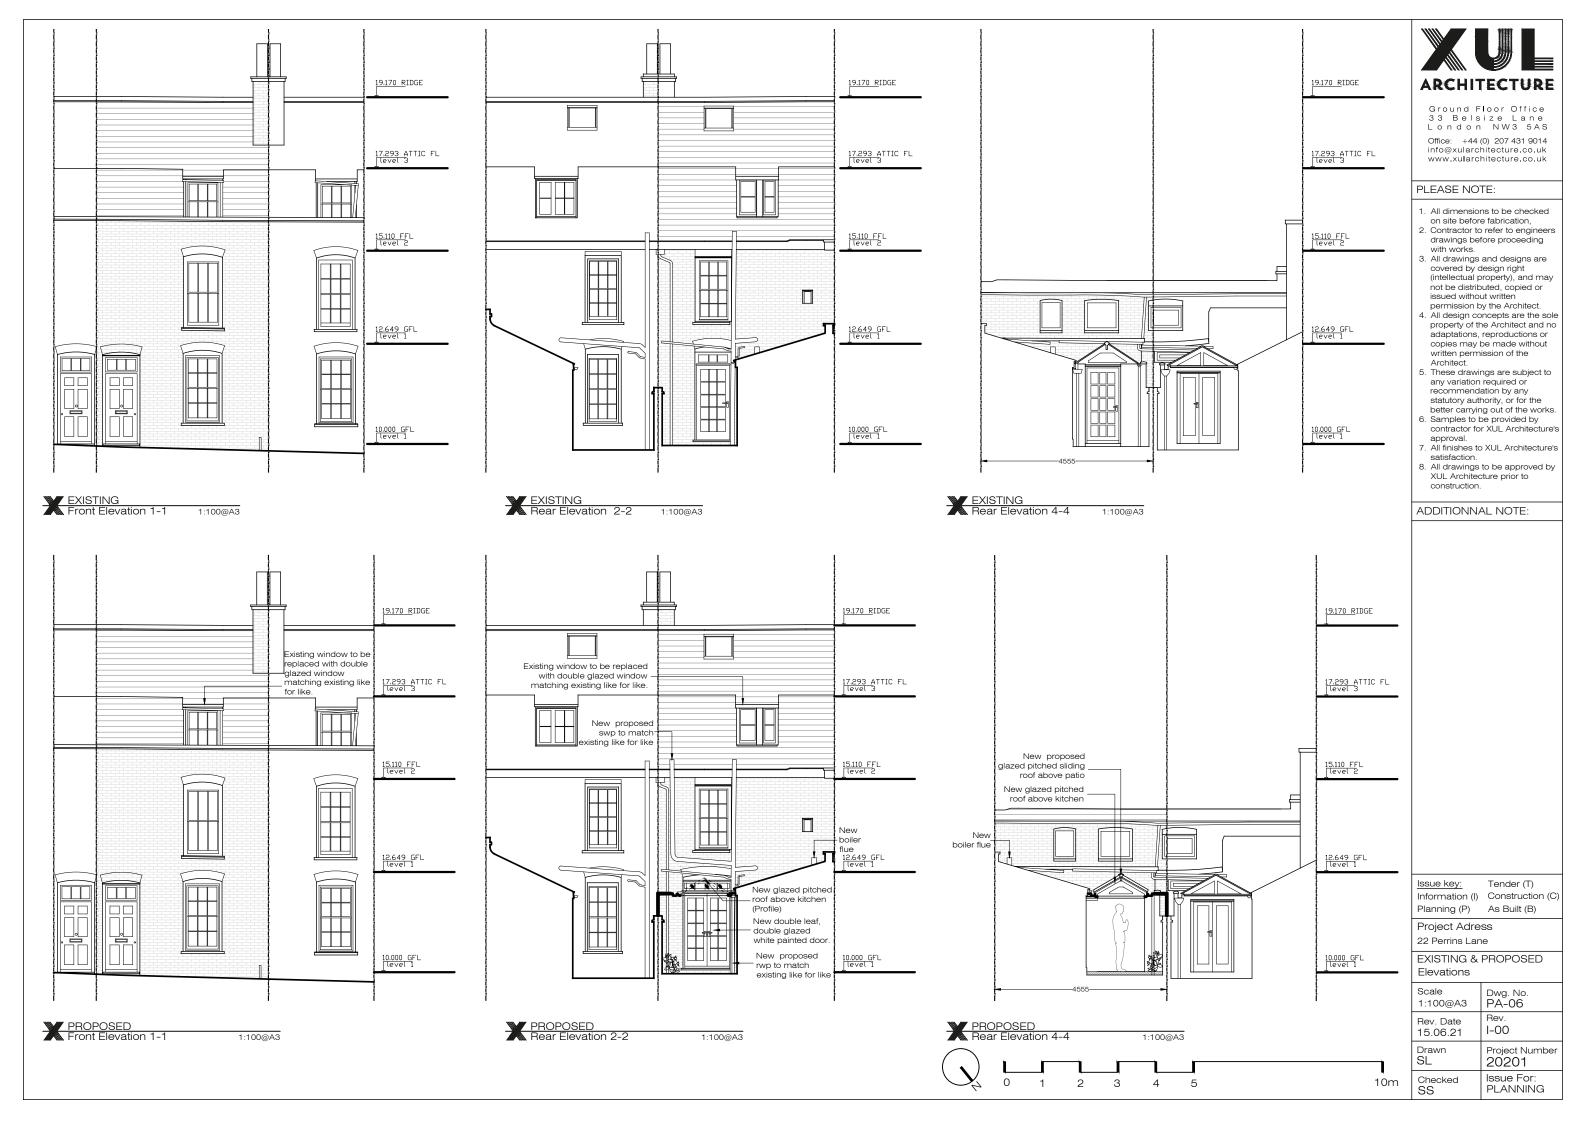

## ADDITIONNAL NOTE:

Issue key: Tender (T) Information (I) Construction (C) Planning (P) As Built (B)

SS

Project Adress 22 Perrins Lane

EXISTING & PROPOSED Elevations

| Scale       | Dwg. No.             |
|-------------|----------------------|
| 1:100@A3    | PA-06                |
| Rev. Date   | Rev.                 |
| 15.06.21    | I-00                 |
| Drawn<br>SL | Project Number 20201 |
| Chaalead    | Issue For            |