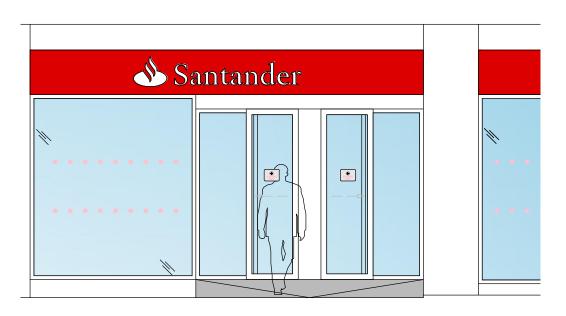

**EXISTING FRONT ELEVATION** 



**EXISTING FRONT ELEVATION** 



## GENERAL NOTES

ALL DIMENSIONS TO BE CHECKED ON SITE PRIOR TO COMMENCEMENT OF WORKS - PLEASE REPORT ERRORS OR OMISSIONS TO THE ARCHITECT.

THIS DRAWING HAS BEEN PRODUCED FOR THE PURPOSES OF PLANNING AND BUILDING REGULATIONS APPROVALS ONLY AND IS NOT INTENDED TO BE A FULL WORKING DRAWING.

THIS DRAWING IS TO BE READ IN CONJUNCTION WITH ANY WRITTEN SPECIFICATIONS, SCHEDULES OF WORK AND STRUCTURAL ENGINEER'S DETAILS AS APPROPRIATE.

THIS DRAWING IS THE COPYRIGHT OF PUMP HOUSE DESIGNS AND ANY FURTHER REPRODUCTION OF THE PLAN IS NOT PERMITTED WITHOUT OBTAINING PRIOR CONSENT.

© CROWN COPYRIGHT - LICENCE NO. 100032237



PumpHouse DESIGNS **Architectural & Interior** Pump House Yard The Green Sedlescombe East Sussex TN33 0QA i