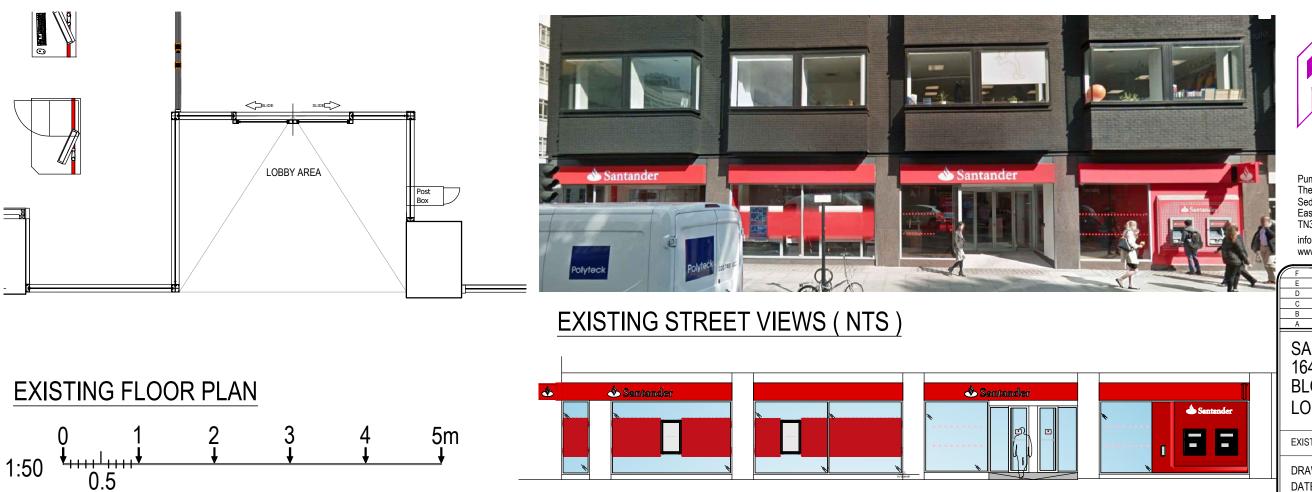

## SANTANDER 164-167 TOTTENHAM COURT RD **BLOOMSBURY** LONDON - W1T 7JE

EXISTING PLAN OF ENTRANCE LOBBY

DRAWN BY - AMG DATE -SCALE -

MARCH 2020 1:50 @ A3

DRAWING No. 6535 / EX1