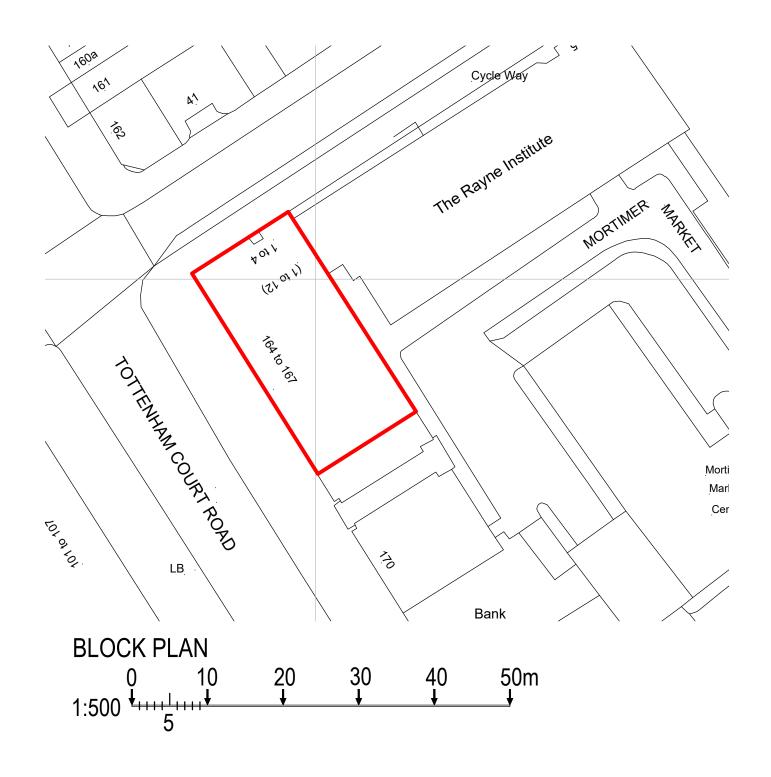

LOCATION / BLOCK PLAN

DRAWN BY - AMG DATE -

APRIL 2020 SCALE -1:500 & 1:1250 @ A3

DRAWING No. 6535 / LBP