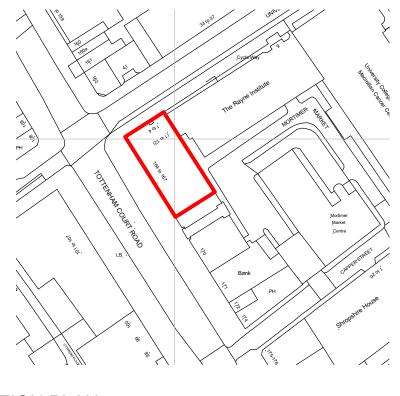

LOCATION / BLOCK PLAN

DRAWN BY - AMG DATE -

APRIL 2020 SCALE -1:500 & 1:1250 @ A3

DRAWING No. 6535 / LBP