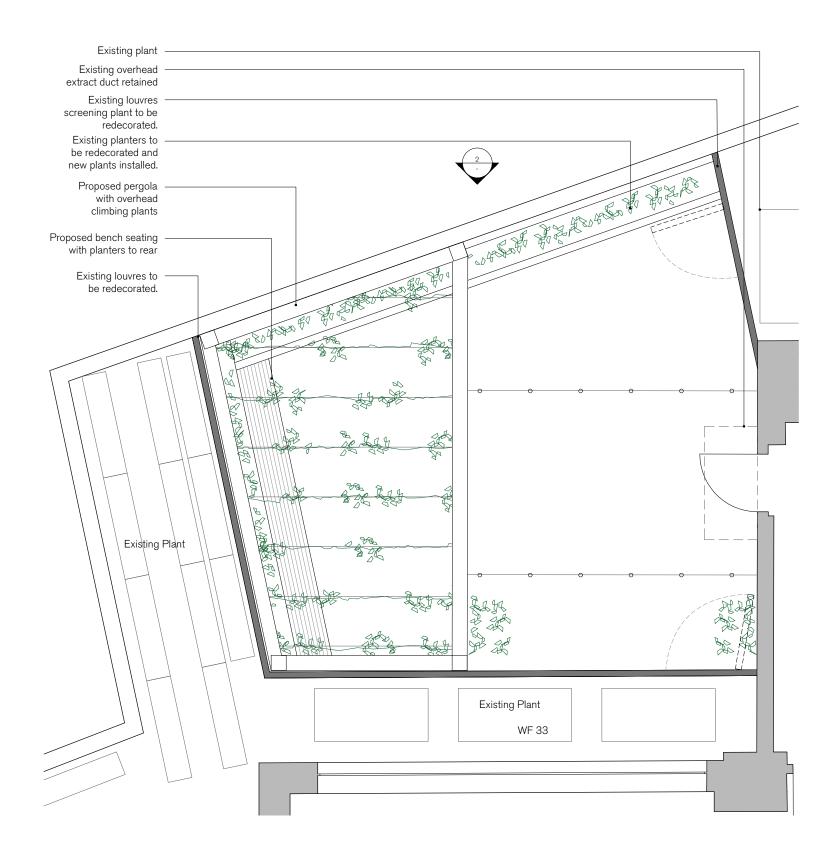

## Proposed First Floor - Roof Terrace Plan 1:50

1:50 0 0.5 1 2.5m

SPRATLEY & PARTNERS . 7 CENTENARY BUSINESS PARK, STATION ROAD, HENLEY-ON-THAMES, OXFORDSHIRE RG9 1DS . 01491 411277

ISSUED ONLY FOR THE PURPOSE INDICATED. THIS DRAWING TO BE READ IN CONJUNCTION WITH ALL CONSULTANTS INFORMATION. ALL DIMENSIONS TO BE CHECKED ON SITE. DO NOT SCALE. THIS DRAWING IS COPYRIGHT.