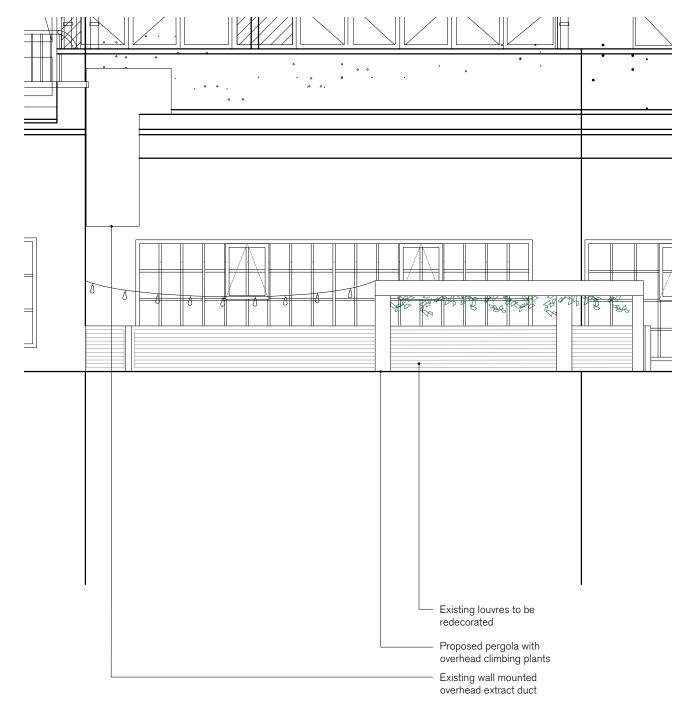

## Proposed Roof Terrace Elevation

| PROJECT /DESCRIPTION 128 Albert St Camden | DATE               | SCALE AT A3 | JOB NO           |  |
|-------------------------------------------|--------------------|-------------|------------------|--|
|                                           | JUNE 2021          | 1:50        | 21.897           |  |
| NW1 7NE Proposed Roof Terrace             | STATUS<br>PLANNING |             | DRAWING NO PL.09 |  |
| CLIENT                                    | DRAWN              | CHECKED     | REV              |  |
| Threadneedle Pensions Ltd.                | TR                 | RK          | -                |  |