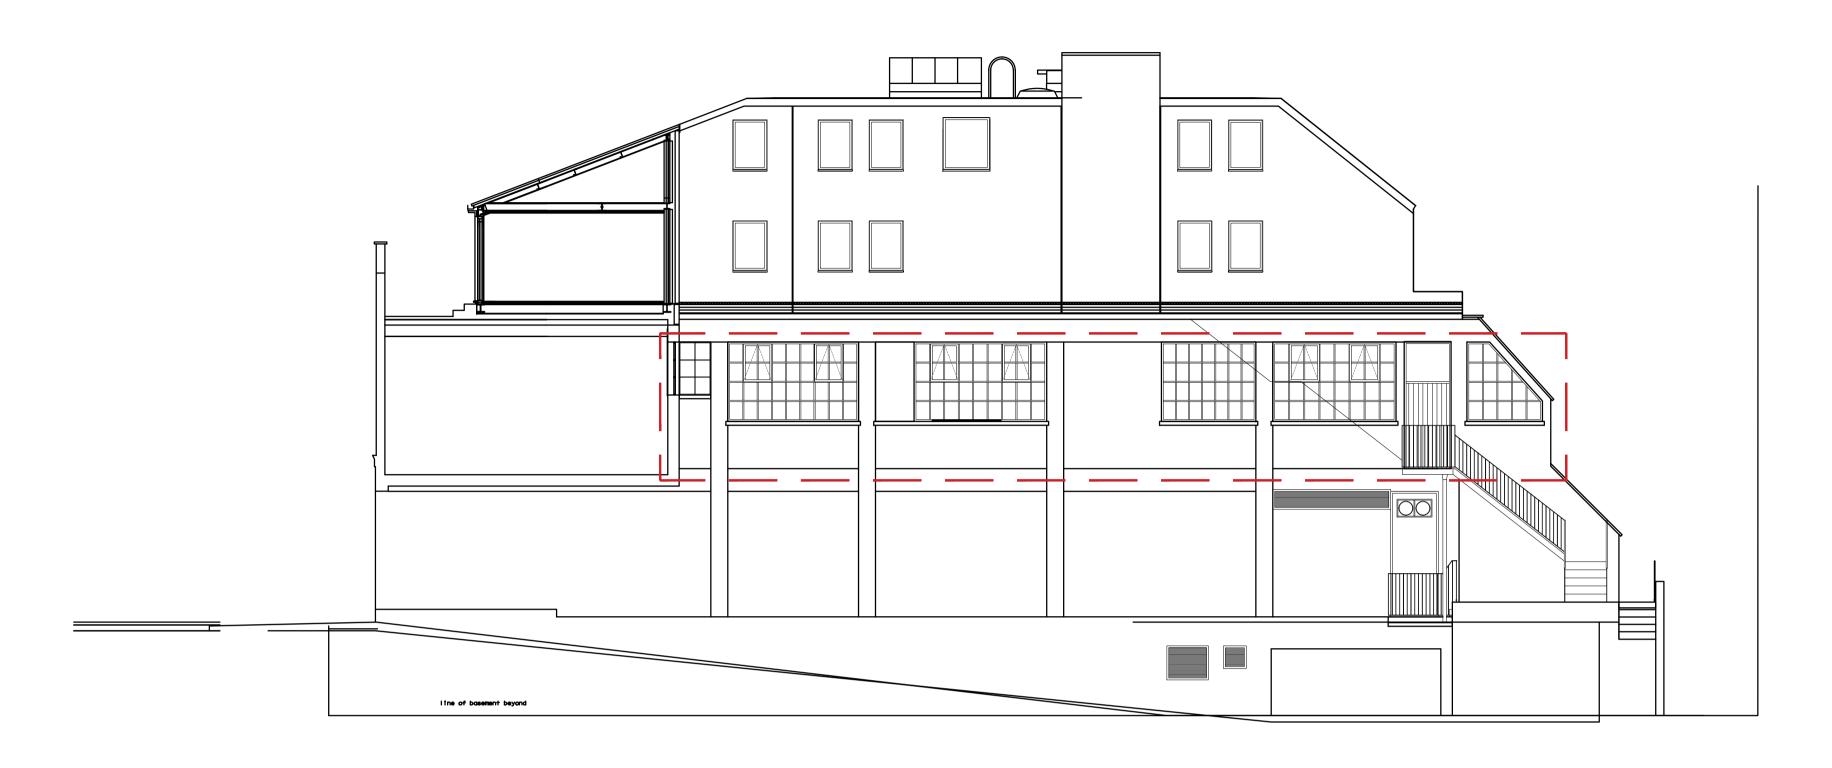

PROJECT 128 Albert Street Camden NW1 7NE

Threadneedle Pensions Ltd.

CLIENT

DESCRIPTION Proposed Elevations With Opening Windows DATE SCALE AT A1 JUNE 2021 1:100 STATUS PLANNING DRAWN CHECKED TR RK

<sup>ЈОВ NO</sup> 21.897 DRAWING NO PL.08 REV -