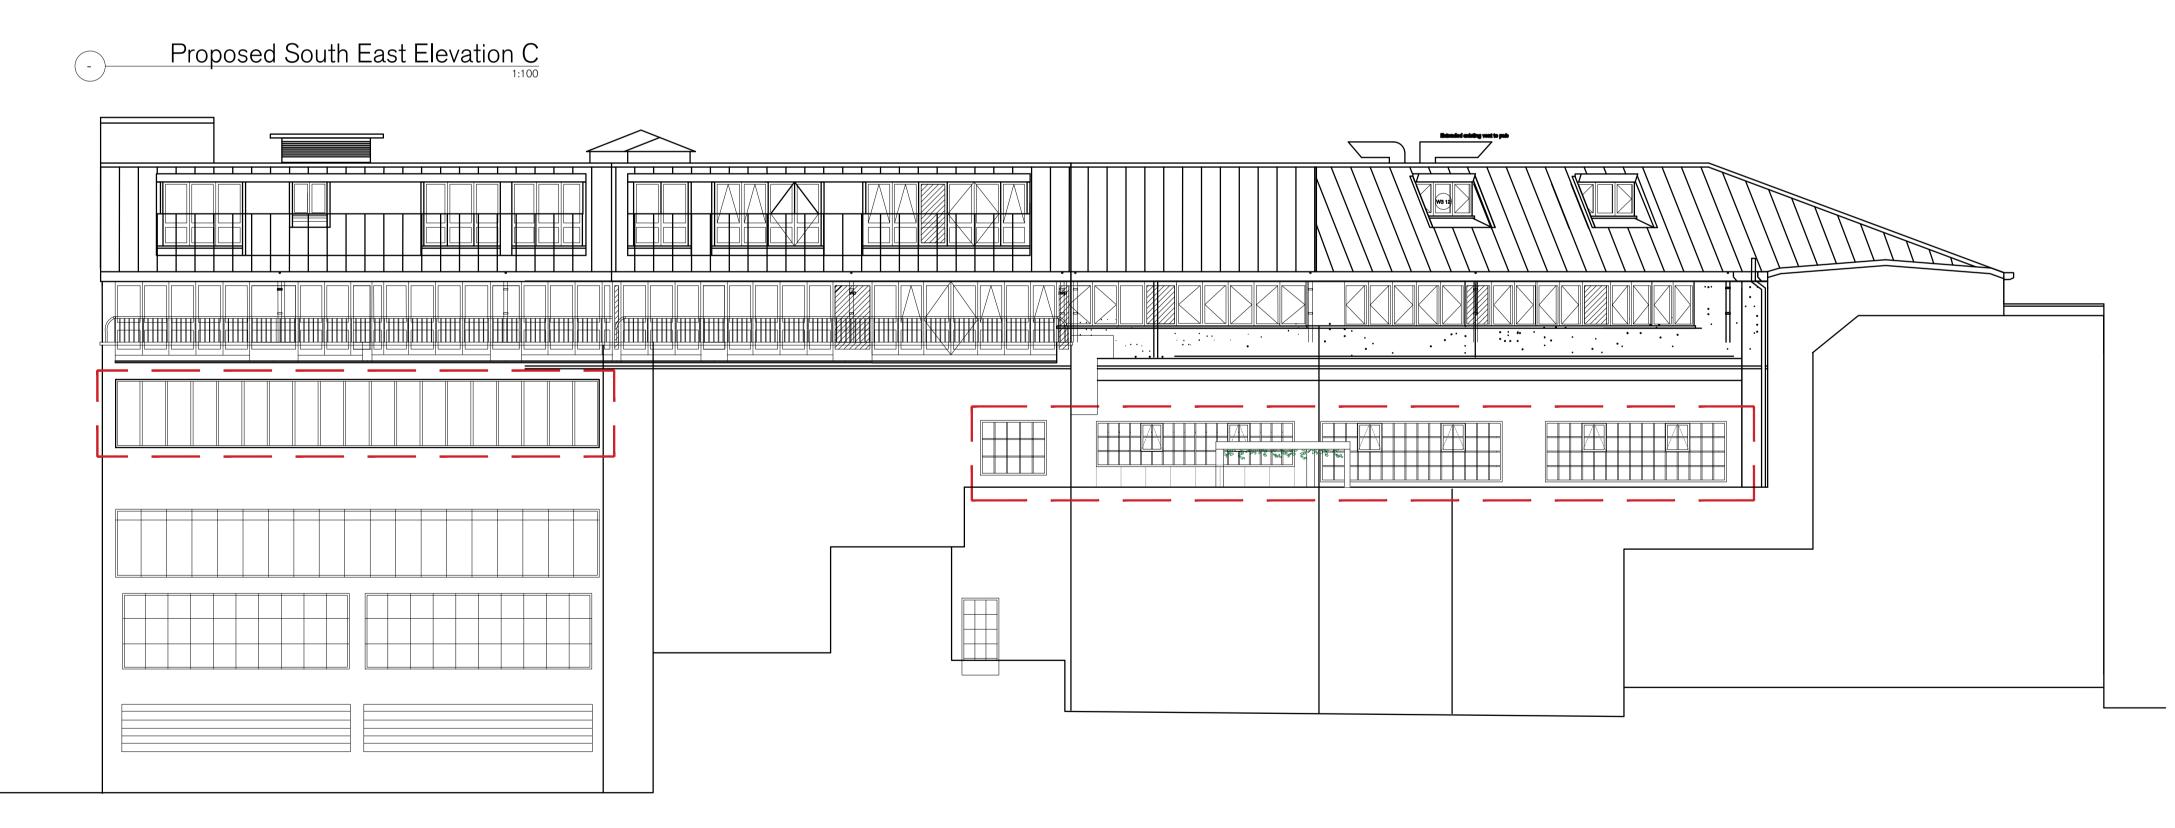

PROJECT 128 Albert Street Camden NW1 7NE

Threadneedle Pensions Ltd.

CLIENT

DESCRIPTION Proposed Elevations With Opening Windows DATE SCALE AT A1 JUNE 2021 1:100 STATUS PLANNING DRAWN CHECKED TR RK

<sup>ЈОВ NO</sup> 21.897 DRAWING NO PL.08 REV -