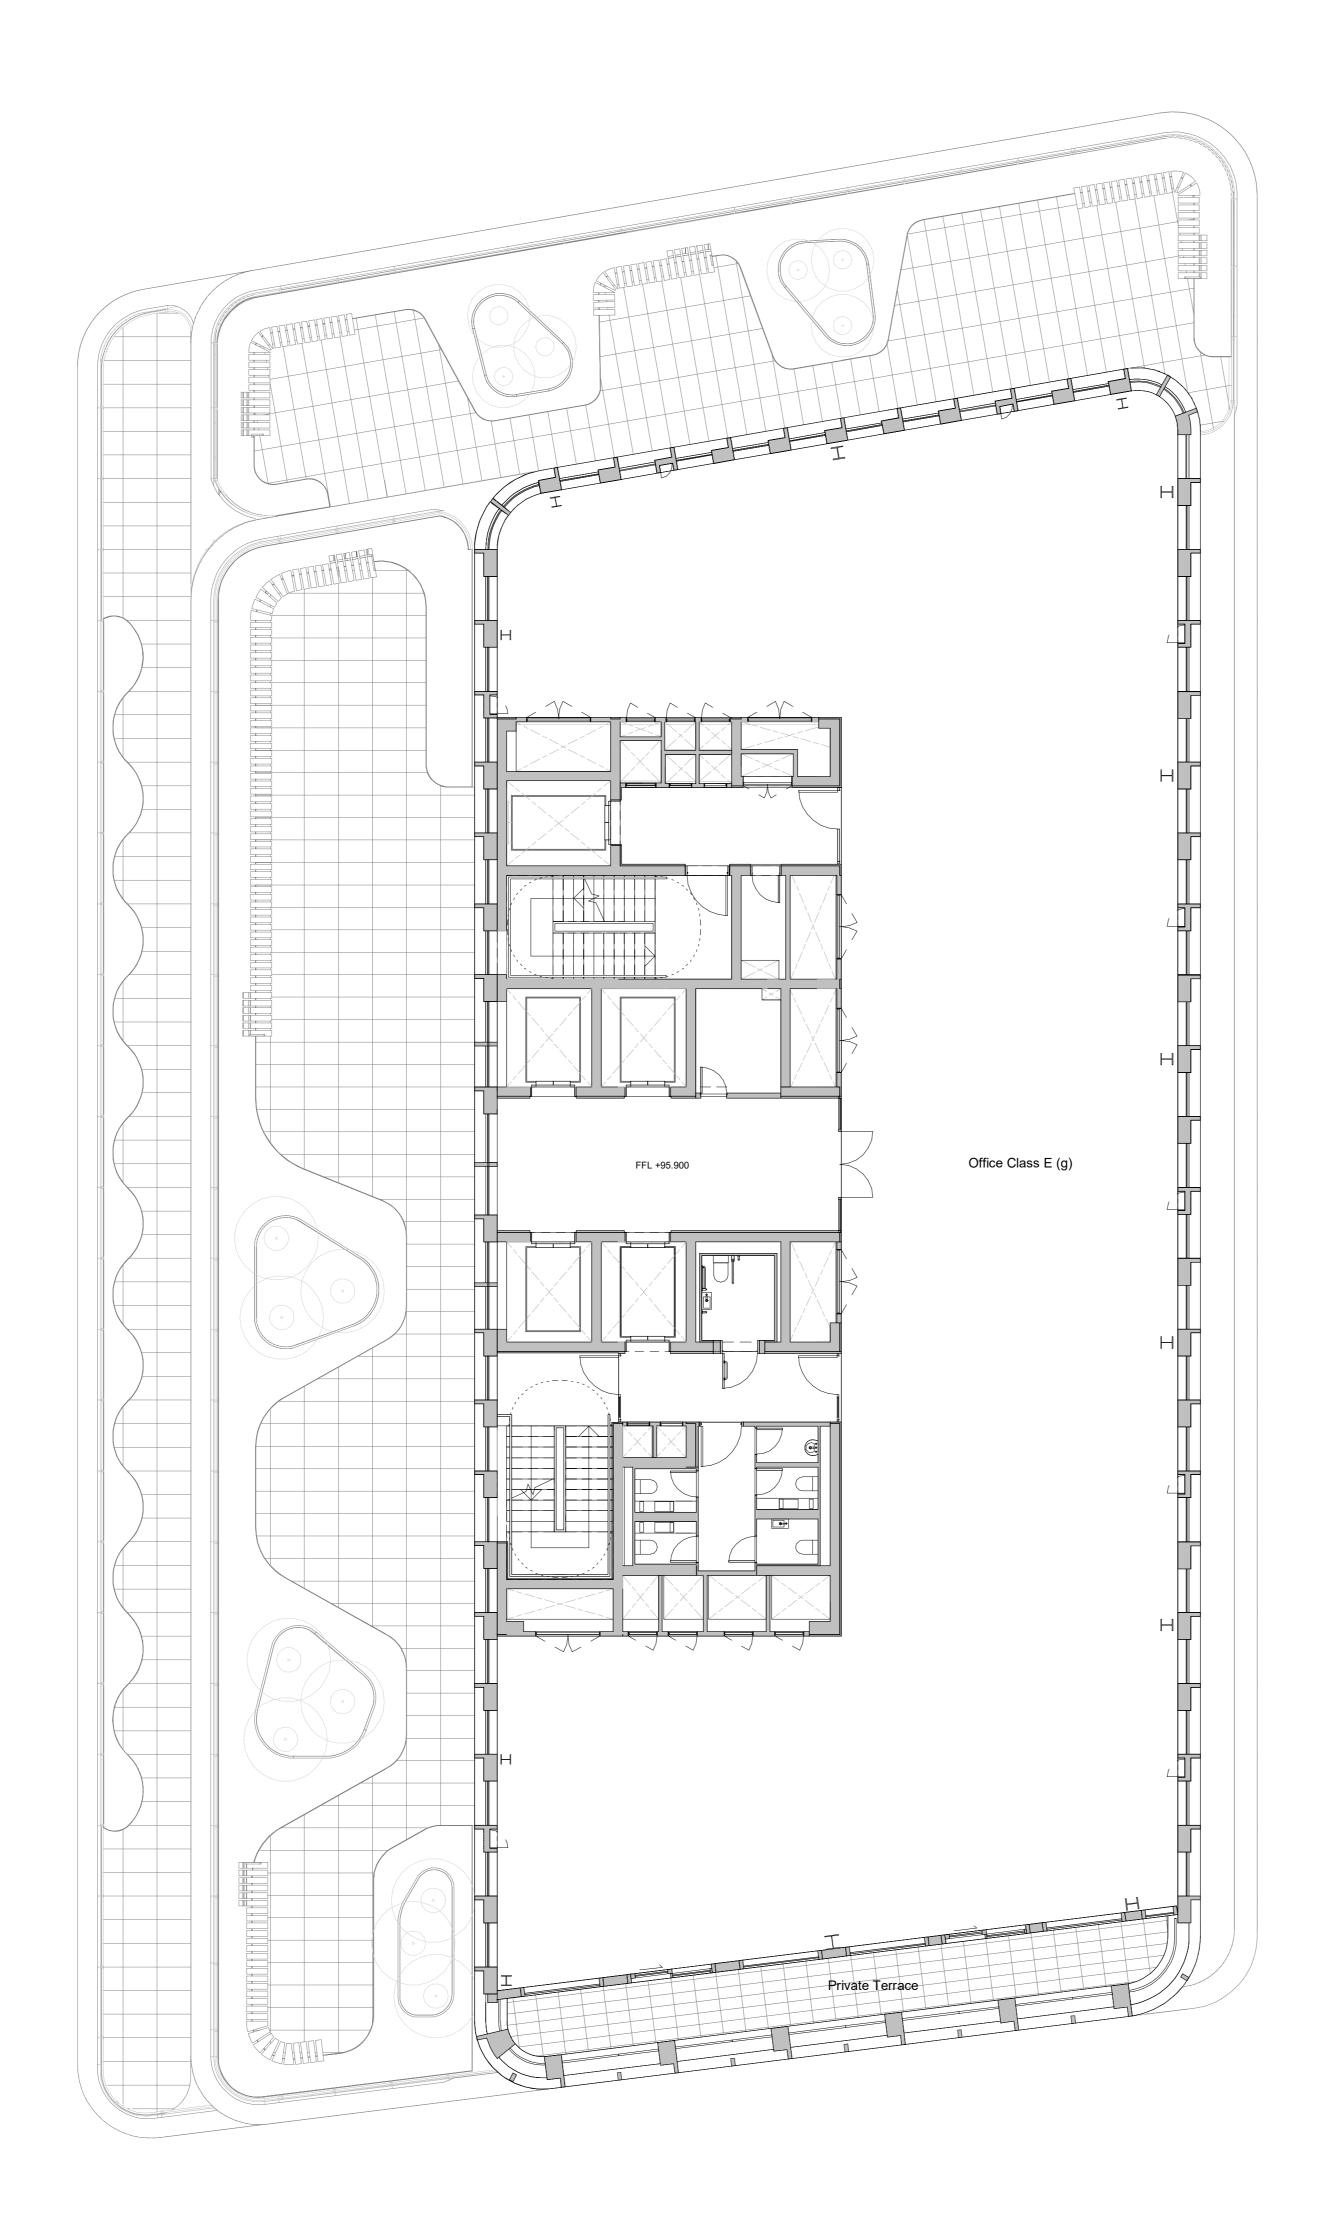

## GENERAL NOTES:

Planning Boundary shown is intended to align with proposed West End Project kerb extents along High Holborn. Post-submission amendment to asbuilt kerb line may be required.

The internal layouts within office floor space, residential apartments and ancillary areas of buildings are indicative and will be subject to design development.

The precise location of walls, internal doors, columns, risers and the detailed layout of office, bathroom and kitchen areas will be the subject of nonmaterial changes and may vary from the internal layouts set out in these plans.

These minor alterations will not affect the position and arrangements of external doors and windows nor will they affect the relative relationship between habitable rooms and windows.

Landscape proposals are indicative only, refer to Landscape drawings for details.

## Plant layouts are indicative only.

All materials shown or highlighted are indicative only and may be subject to changes made during detailed design development.

Museum Street landscape proposals are indicative.