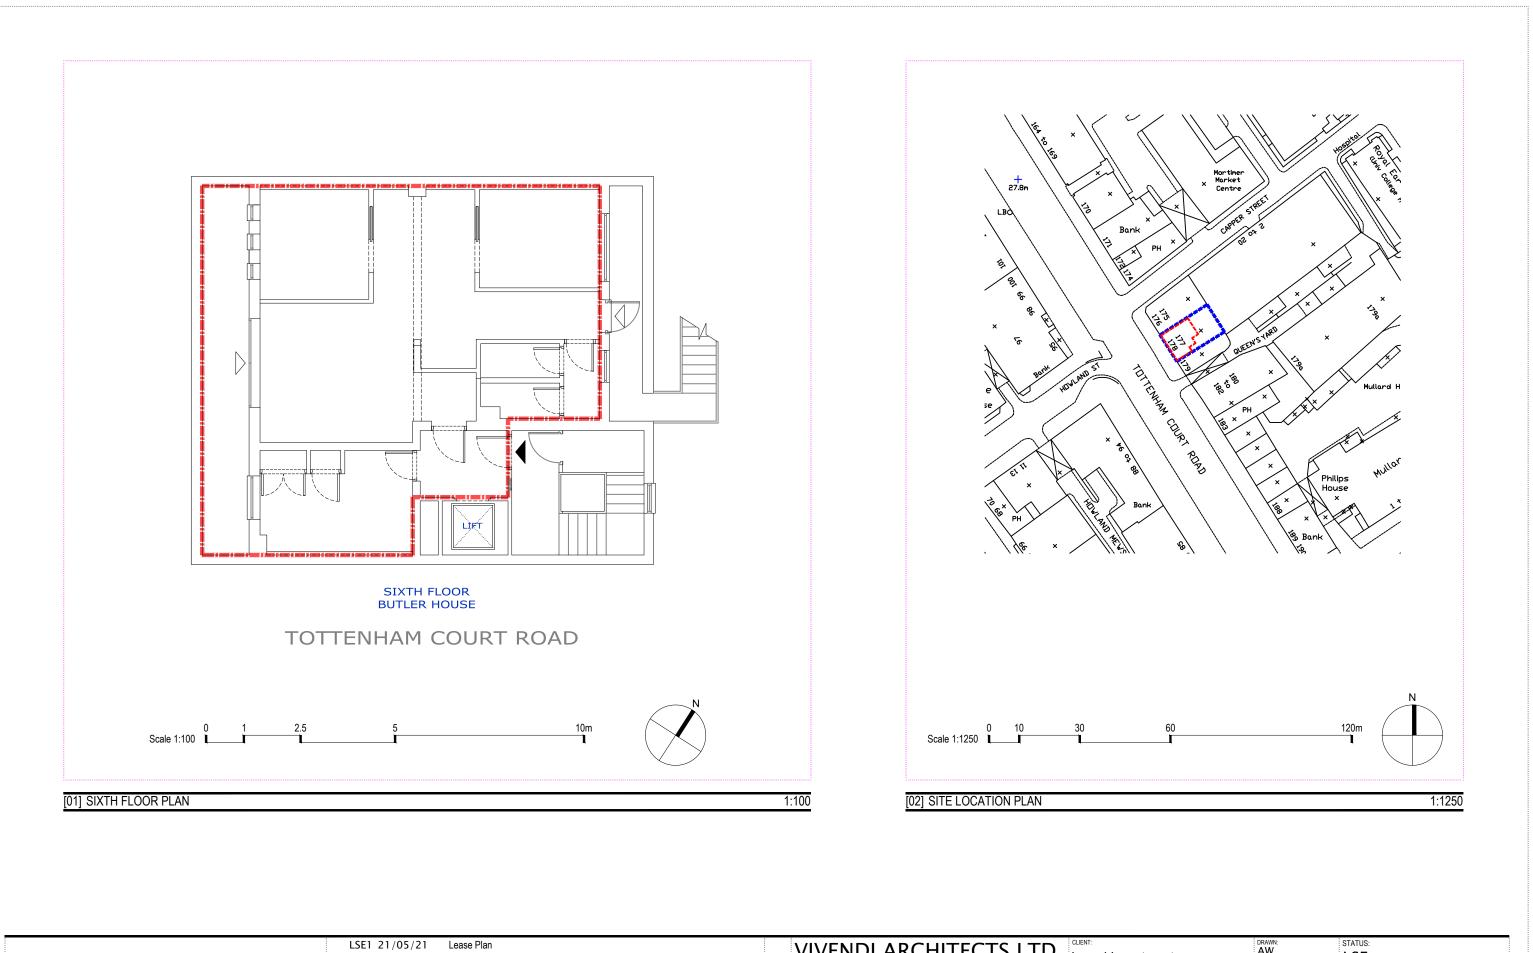

| LSE1 21/05/21 Lease Plan | VIVENDI ARCHITECTS LTD<br>Unit E3U, Bounds Green Industrial Estate, Ringway, London N11 2UD<br>Tel/Fax +44 (0)20 3232 4000 - email: info@vivendiarchitects.com<br>© VIVENDI ARCHITECTS LTD 2009<br>Al rights reserved, including but not limited to The Copyright, Designs and Patents Act 1988<br>PROJECT TITLE:<br>Butler House, 177-178 Tottenham Court Road, London W1 | DRAWN: STATUS:   AW LSE   CHECKED: SCALE AT A3:   ISSUED BY: 1:100 & 1:1250   JOB AND DRAWING NO: LSE1 |
|--------------------------|----------------------------------------------------------------------------------------------------------------------------------------------------------------------------------------------------------------------------------------------------------------------------------------------------------------------------------------------------------------------------|--------------------------------------------------------------------------------------------------------|
|                          | DRAWING TITLE Sixth Floor & Site Location Plan                                                                                                                                                                                                                                                                                                                             | 1855-E02-00                                                                                            |