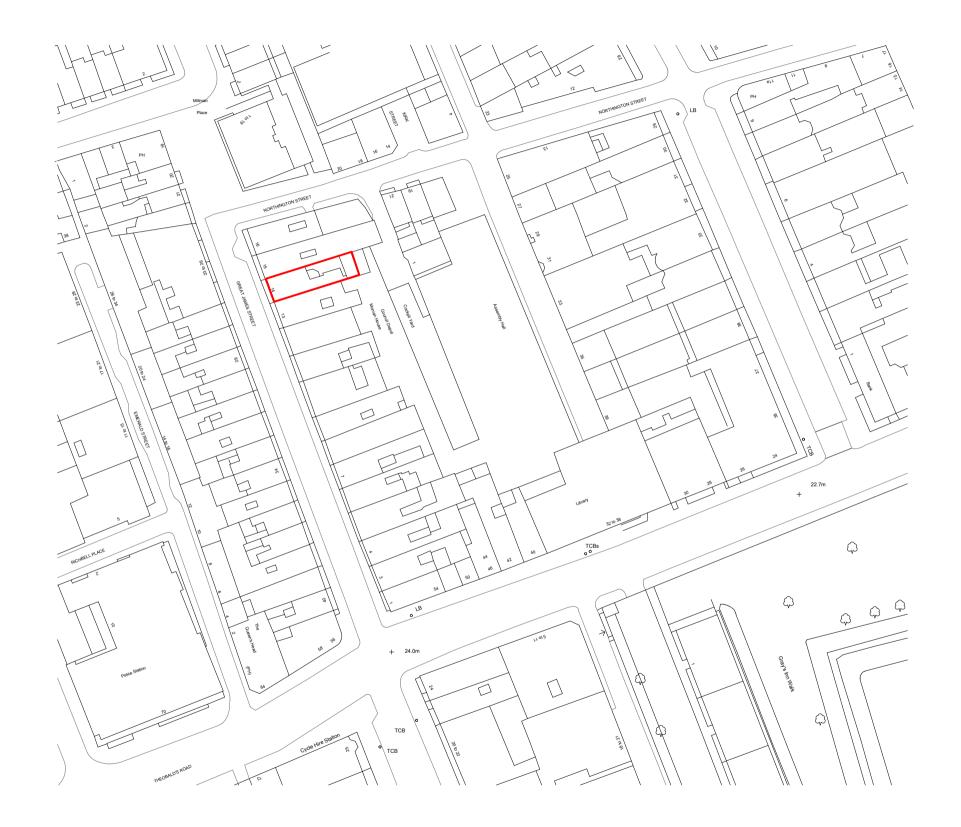

## **14 GREAT JAMES STREET**

DRAWING NAME: SITE LOCATION PLAN

START DATE:

PROJECT NO: DRAWING NO: REVISION: P1012-14 EX00 -

FIRST AUTHOR:

SCALE @ SIZE: 1:1000 @ A3

JUN 2021 MS Architecture + Design Ltd Address: 12-13 Poland Street, London, W1F 8QB Web:www.peekarchitecture.co.uk | Email:georgina@peekarchitecture.co.uk | Tel:0207 734 3094