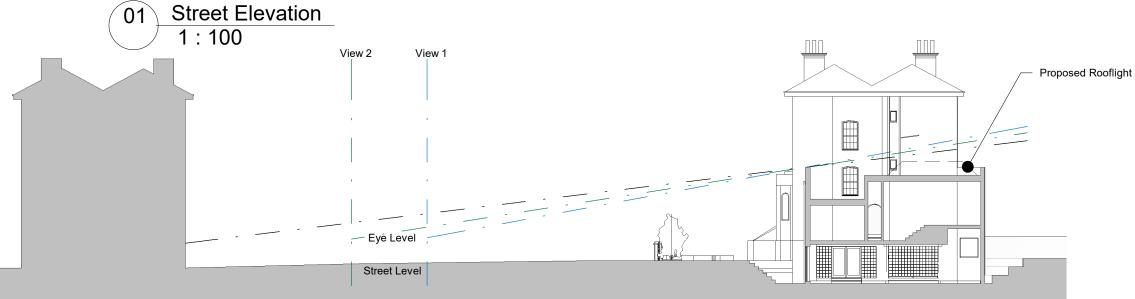

02 Street Section: Sightlines

1:250

Boundary

View 1

View 2

View for Opposite Property

| Rev.        | Description | Date     | dr by | ap by |
|-------------|-------------|----------|-------|-------|
| Α           | Planning    | 30/03/21 | VA    | BL    |
|             |             |          |       |       |
|             |             |          |       |       |
|             |             |          |       |       |
|             |             |          |       |       |
|             |             |          |       |       |
|             |             |          |       |       |
|             |             |          |       |       |
|             |             |          |       |       |
|             |             |          |       |       |
| original by |             |          | VA    | BL    |