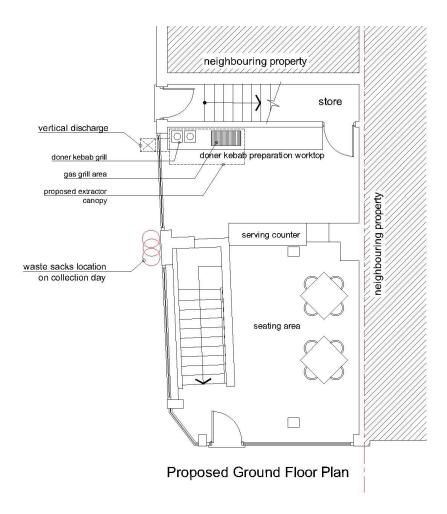

The bin sacks to be placed outside the premises (as mentioned on the figure below) on the day of collection two hours prior to the collection time.