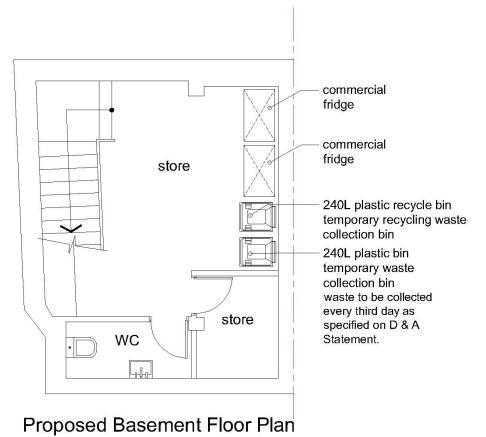

To store the waste internally, two 240L internal plastic bin are provided in the basement, which is sufficient to store three days' waste.

Two 240L plastic bins to be sufficient to store the three days' waste. A figure below shows the location of bins in the basement.