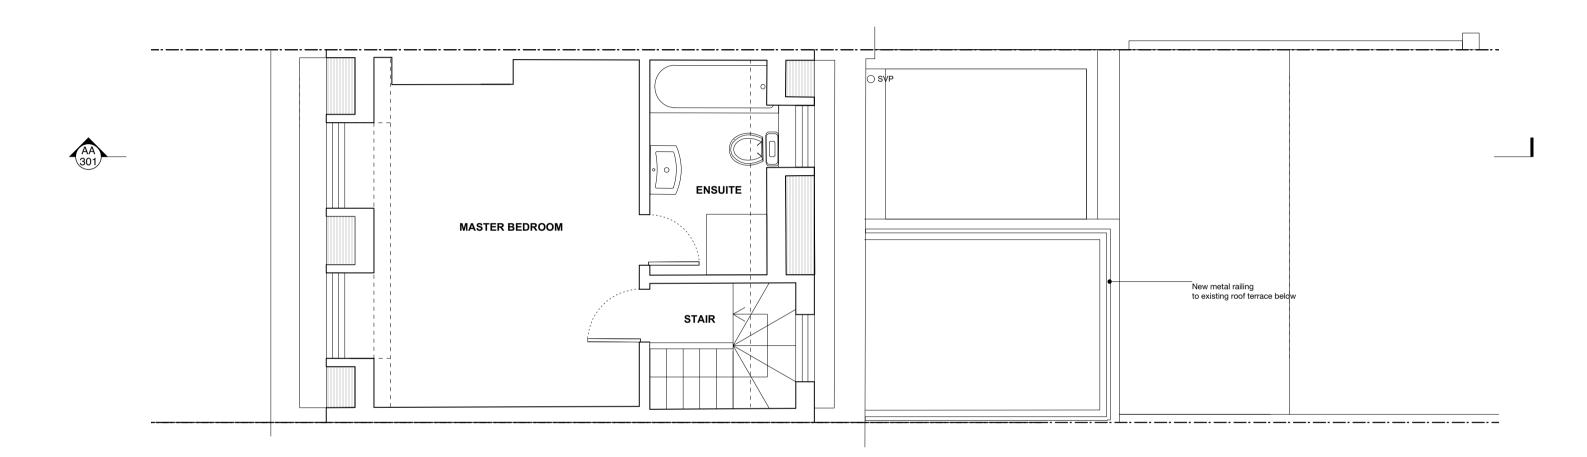

## THIRD FLOOR PLAN AS PROPOSED / UPPER FLAT

|  | Re | visions |                                             |
|--|----|---------|---------------------------------------------|
|  |    |         |                                             |
|  |    |         |                                             |
|  | в  | 0/0/04  | No                                          |
|  | в  | 3/6/21  | New railing shown to e<br>rear roof terrace |
|  | A  | 29/1/21 | Terrace removed                             |