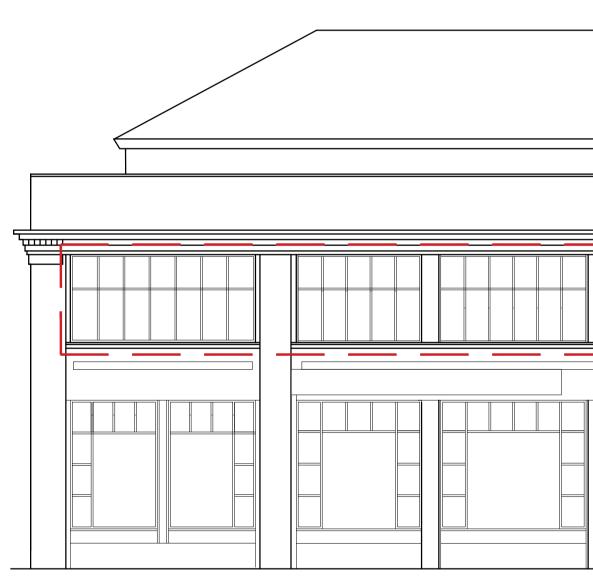

- Existing Elevation B

 $\overset{1:100}{\cancel{1}} \underbrace{1}_{0} \underbrace{1}_{1} \underbrace{1} \underbrace{1}_{1} \underbrace{1} \underbrace{1}_{1} \underbrace{1} \underbrace{1}_{1} \underbrace{1} \underbrace$ 

PROJECT 128 Albert Street Camden NW1 7NE

DESCRIPTION Existing Elevations A&B

DATE SCALE AT A1 JUNE 2021 1:100 STATUS PLANNING DRAWN CHECKE CHECKED

<sup>јов NO</sup> 21.897 drawing no PL.07

CLIENT Threadneedle Pensions Ltd.