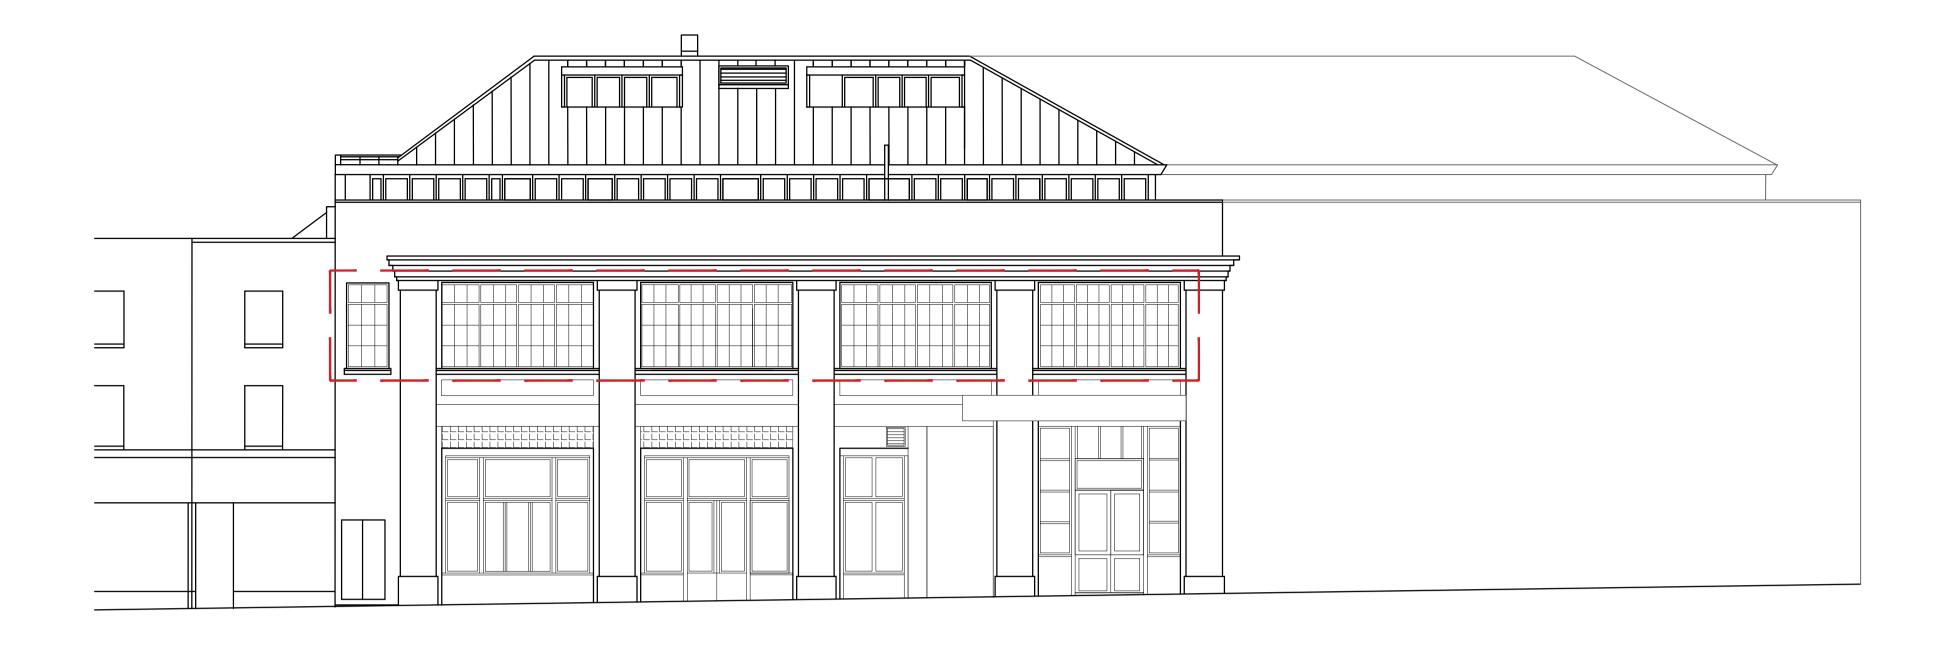

- Existing Elevation B

 $\overset{1:100}{\cancel{1}} \underbrace{1}_{0} \underbrace{1}_{1} \underbrace{1} \underbrace{1}_{1} \underbrace{1} \underbrace{1}_{1} \underbrace{1} \underbrace{1}_{1} \underbrace{1} \underbrace$ 

PROJECT 128 Albert Street Camden NW1 7NE

DESCRIPTION Existing Elevations A&B

DATE SCALE AT A1 JUNE 2021 1:100 STATUS PLANNING DRAWN CHECKE CHECKED

<sup>јов NO</sup> 21.897 drawing no PL.07

CLIENT Threadneedle Pensions Ltd.