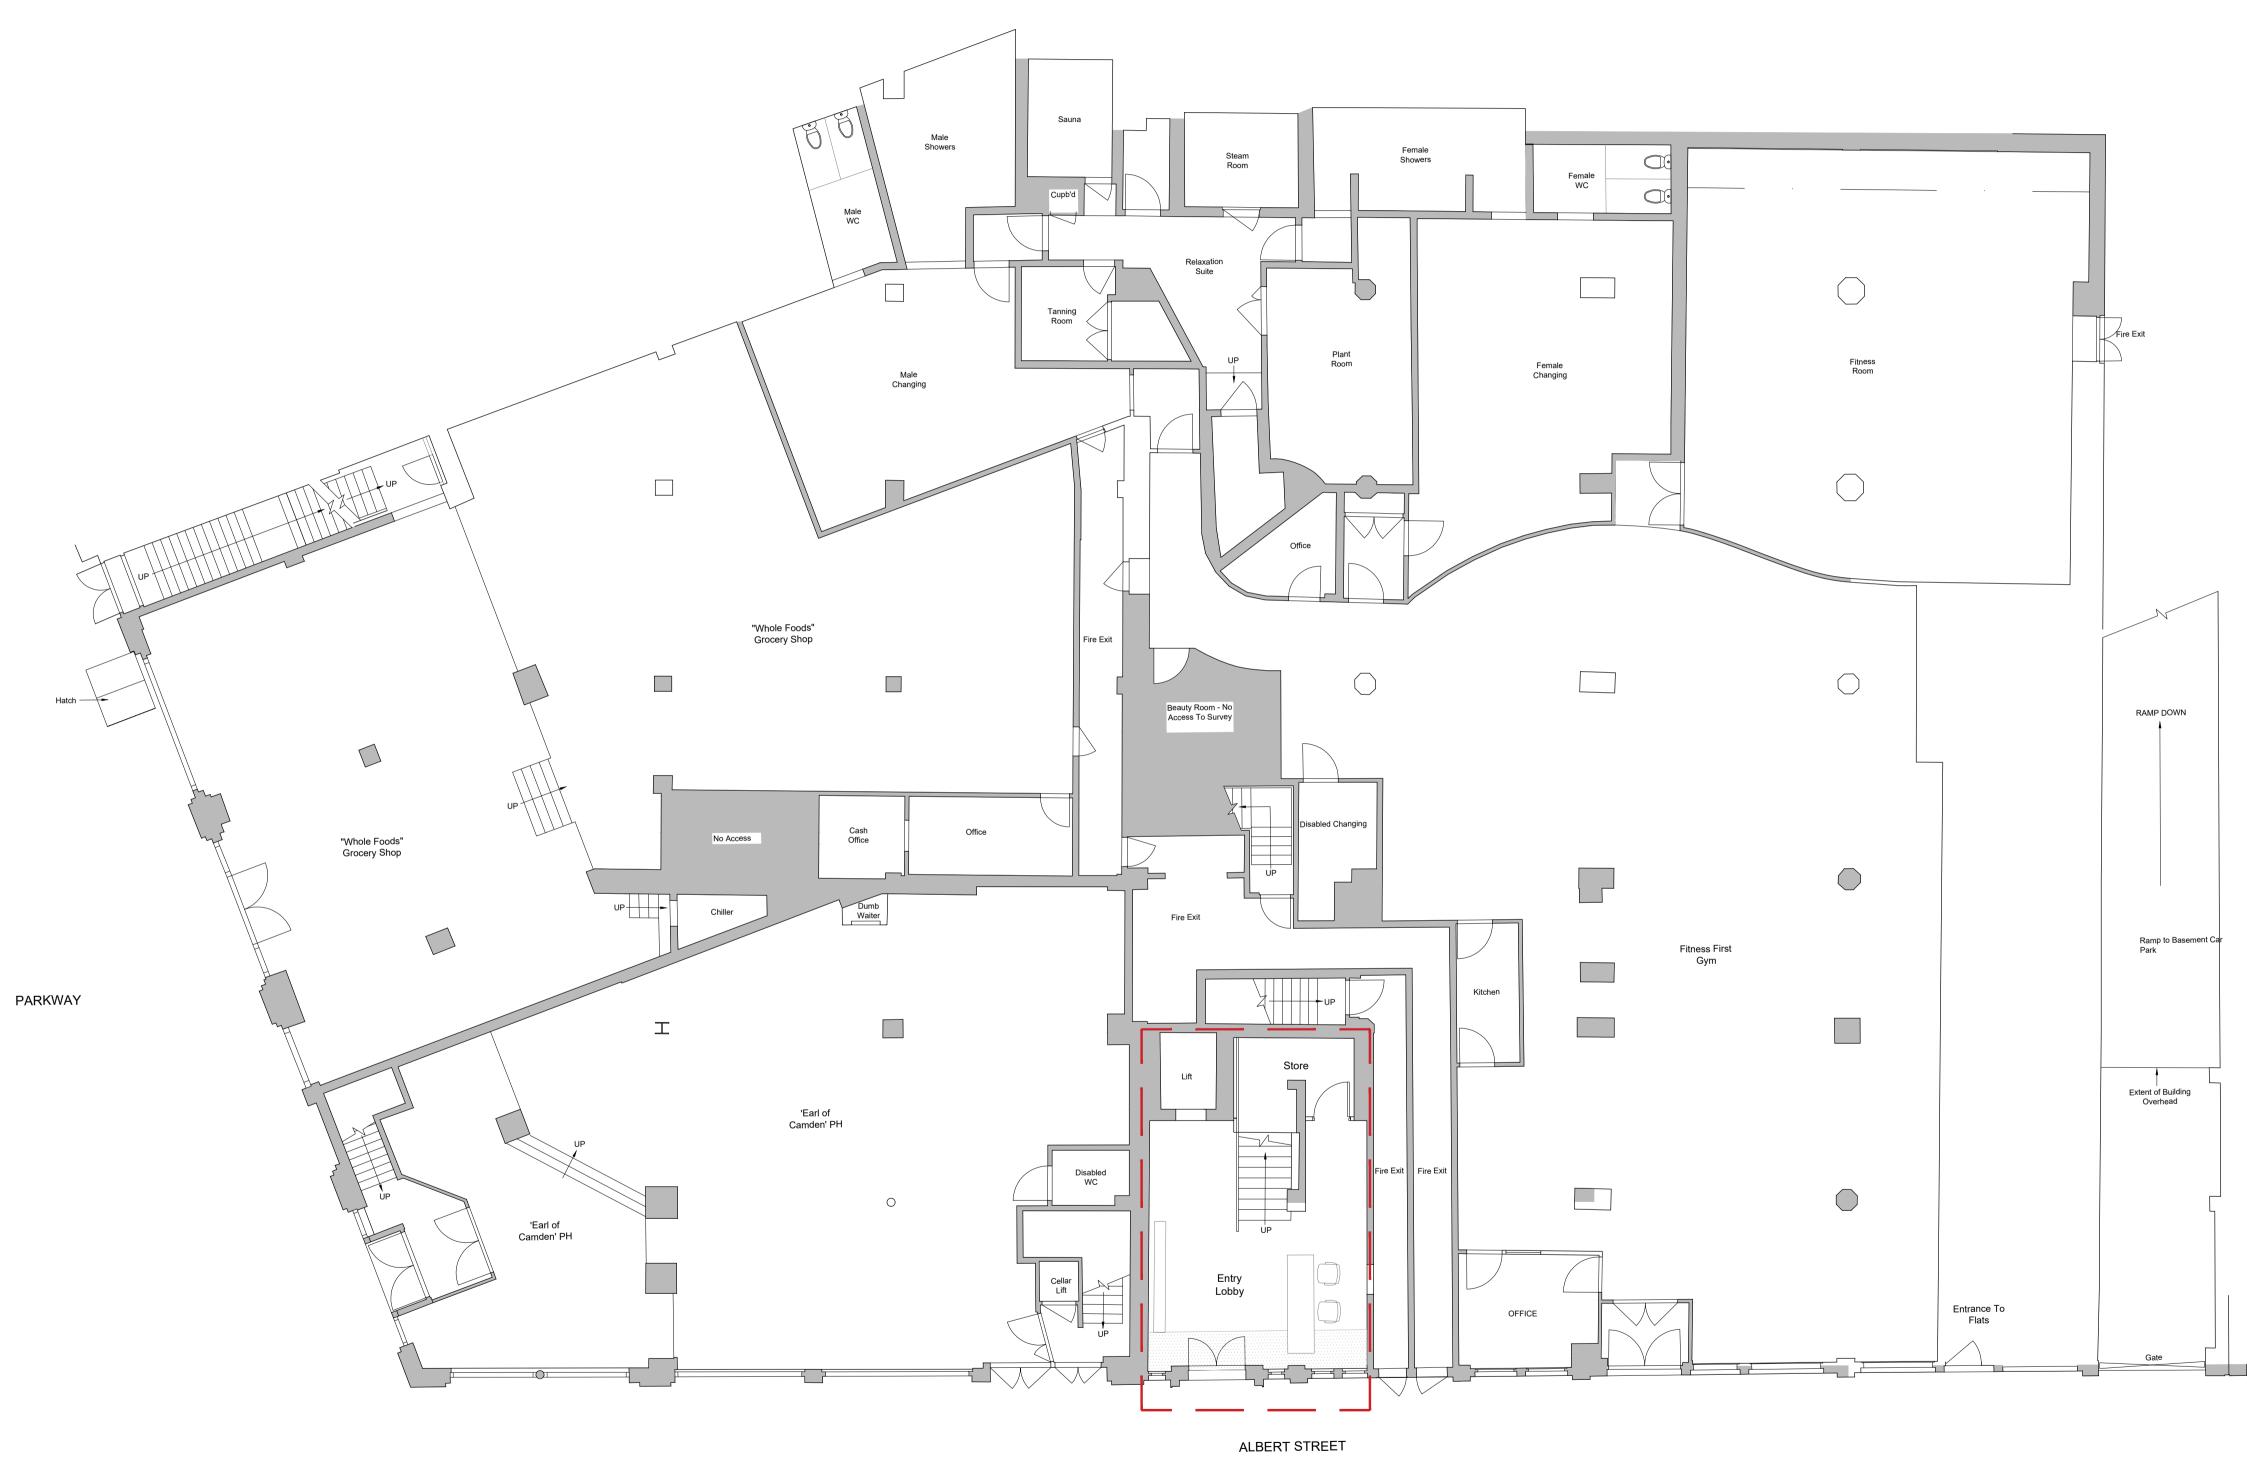

Proposed Ground Floor Plan
1:100

| REV. | ISSUED | DESCRIPTION | DRAWN | CHECKED |
|------|--------|-------------|-------|---------|
| -    | -      | -           | -     | -       |
|      |        |             |       |         |
|      |        |             |       |         |
| -    | -      | -           | -     | -       |
|      |        |             |       |         |
|      |        |             |       |         |
| -    | -      | ·           | -     | -       |

| PROJECT<br>128 Albert Street | DESCRIPTION Proposed Ground Floor Plan | JUNE 2021 1:100  STATUS PLANNING |         | 21.897<br>DRAWING NO<br>PL.03 |  |
|------------------------------|----------------------------------------|----------------------------------|---------|-------------------------------|--|
| Camden<br>NW1 7NE            |                                        |                                  |         |                               |  |
| CLIENT                       |                                        | DRAWN                            | CHECKED | REV                           |  |
| Threadneedle Pensions Ltd.   |                                        | TR                               | RK      | _                             |  |