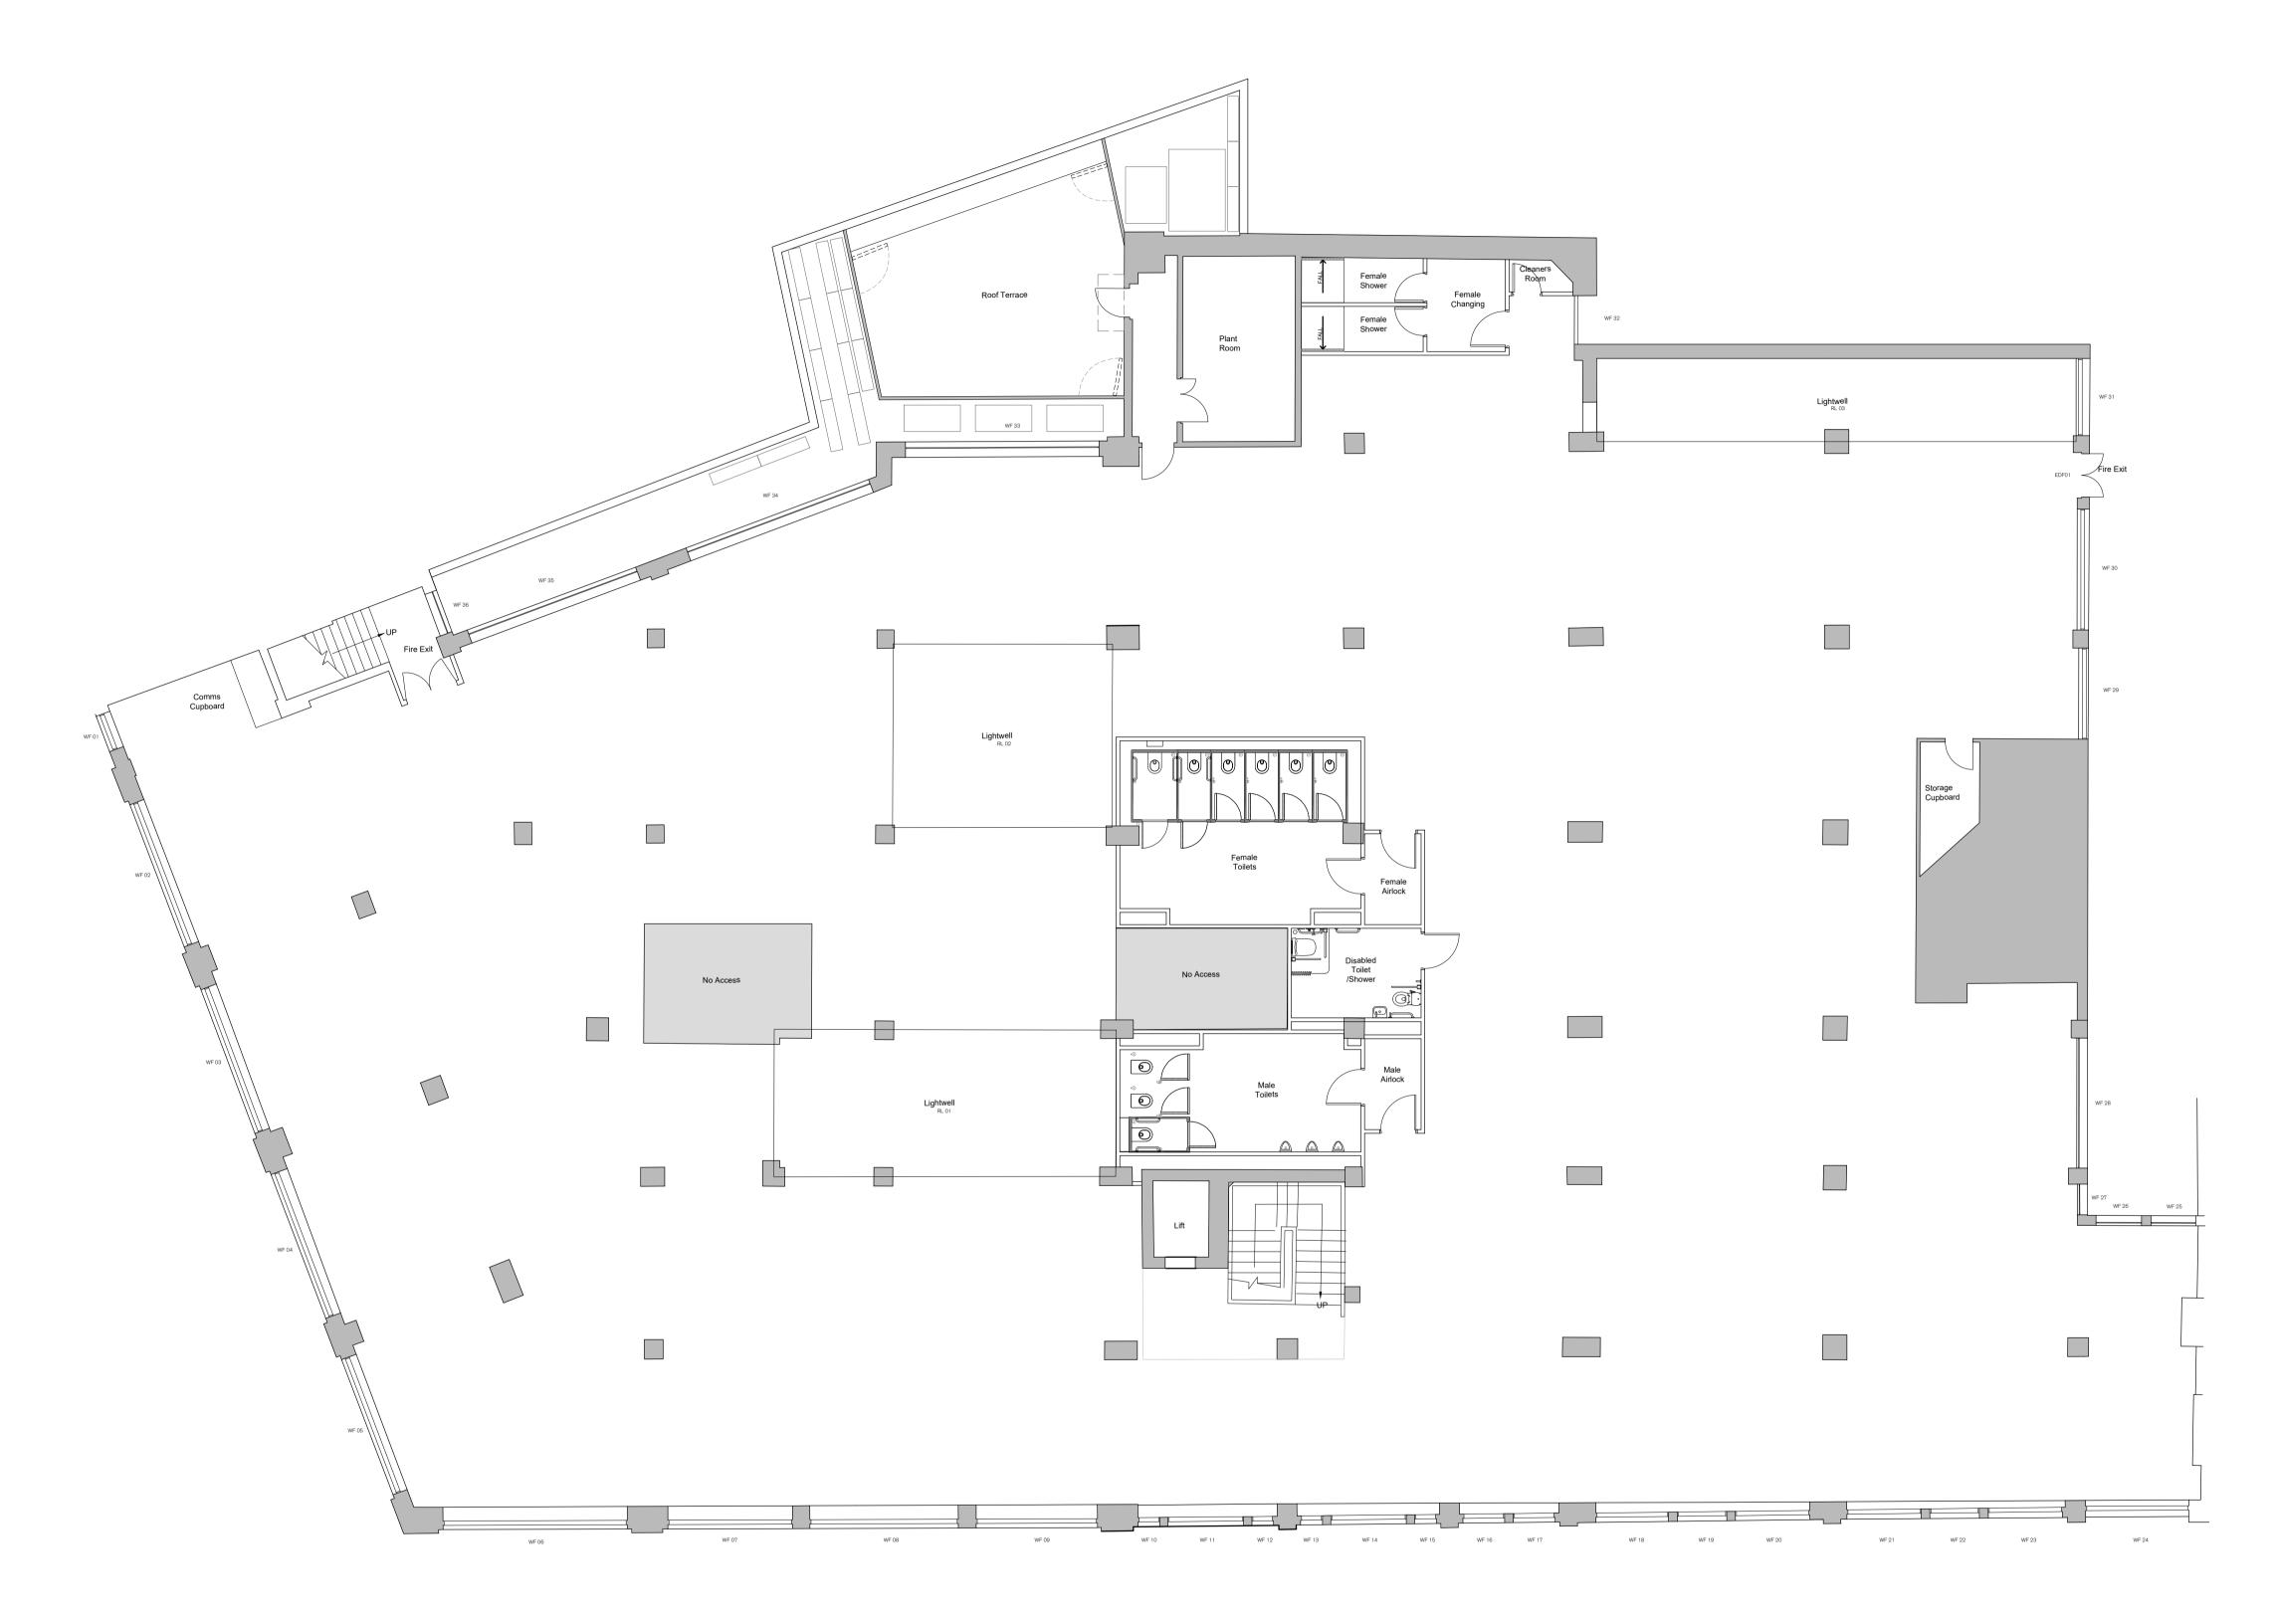

Existing First Floor Plan
1:100

| REV. | ISSUED | DESCRIPTION | DRAWN CHECKED |
|------|--------|-------------|---------------|
| -    | -      | -           |               |
|      |        |             |               |
| _    | _      | _           |               |
| -    | -      | -           | -             |
|      |        |             |               |
| -    | -      | -           |               |
|      |        |             |               |

| PROJECT<br>128 Albert Street | DESCRIPTION Existing First Floor Plan | DATE<br>JUNE 2021  | SCALE AT A1<br>1:100 | <sup>ЈОВ NO</sup><br>21.897 |
|------------------------------|---------------------------------------|--------------------|----------------------|-----------------------------|
| Camden<br>NW1 7NE            |                                       | STATUS<br>PLANNING |                      | DRAWING NO PL.02            |
| CLIENT                       |                                       | DRAWN              | CHECKED              | REV                         |
| Threadneedle Pensions Ltd.   |                                       | TR                 | RK                   | -                           |