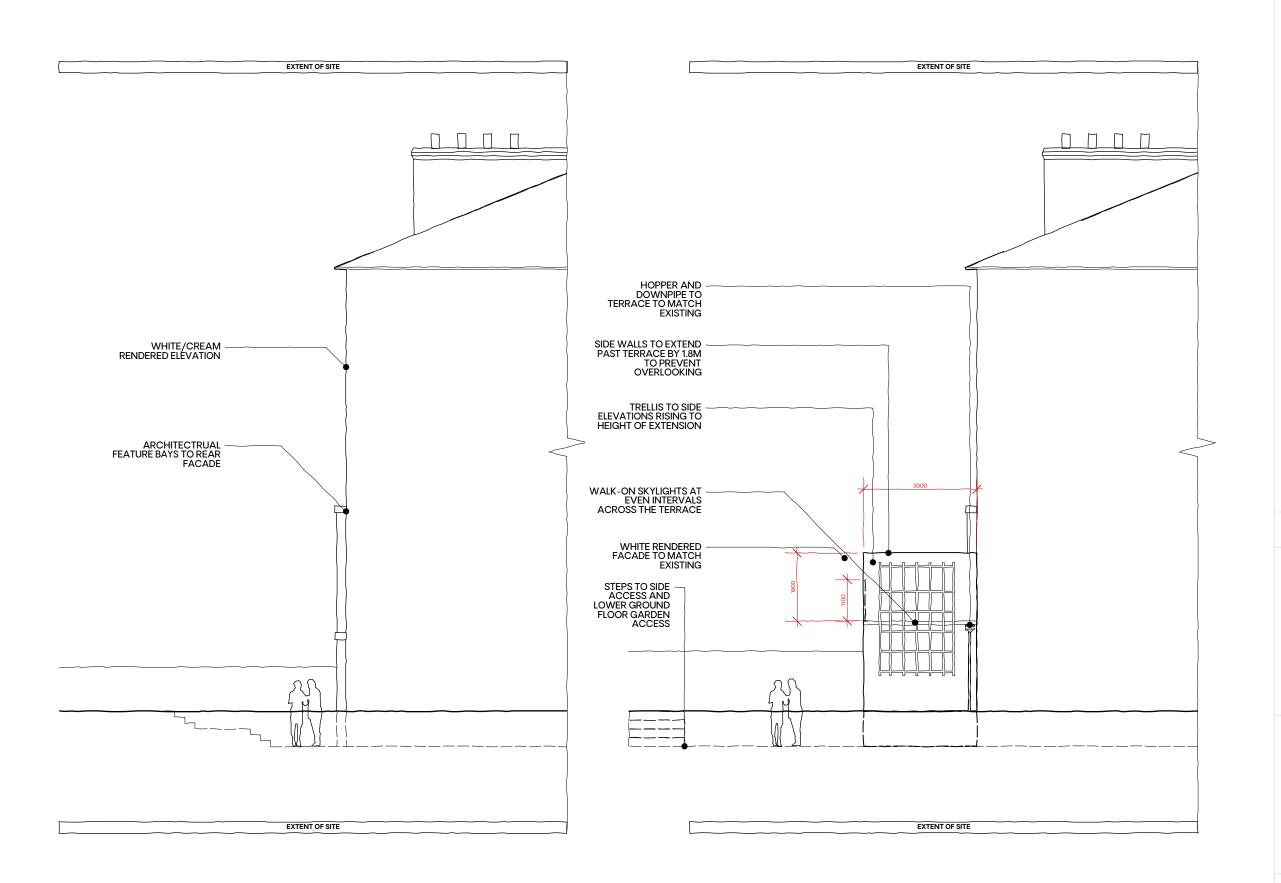

Project

29 Priory Terrace, NW6 4DG

Drawing title

Existing and Proposed Side Elevations

Drawing No. 749.PL.212

Revision Α

Drawn by

Status PLANNING