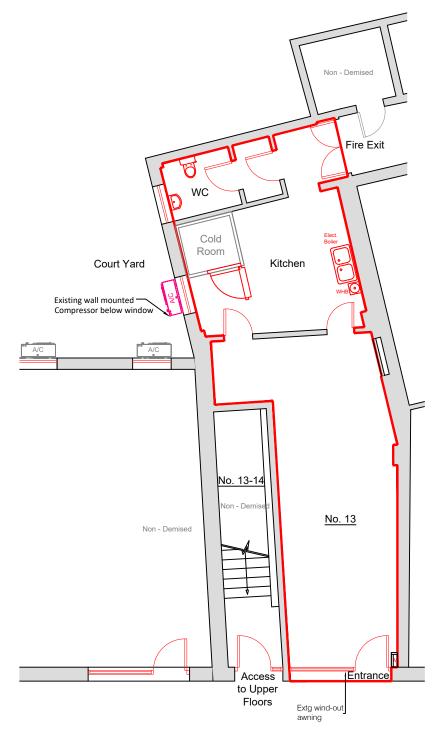

**EXISTING GROUND FLOOR** 

Scale 1:50 @A1 / 1:100@A3

Asbestos survey required prior to commencement.

Contractor/Structural Engineer to confirm load bearing walls.

**GROSS INTERNAL FLOOR AREA** Ground Floor: 53.5m<sup>2</sup> [575 ft<sup>2</sup>]

BUILDING IN CONSERVATION AREA