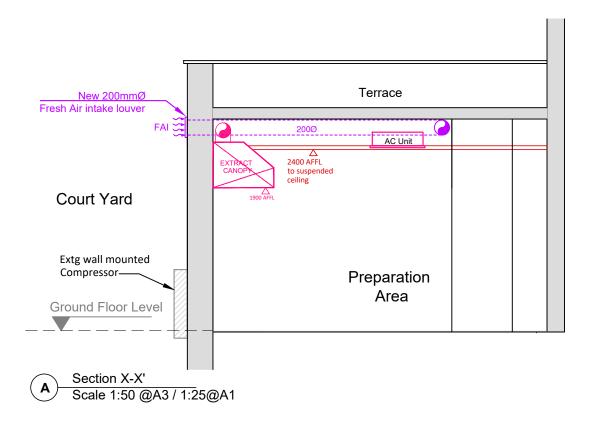

BUILDING IN CONSERVATION AREA

ANY DISCREPANCIES ON THIS DRAWING ARE TO BE NOTIFIED TO THE DESIGNER IMMEDIATELY

Section Y - Y'
Scale 1:50 @A3 / 1:25@A1