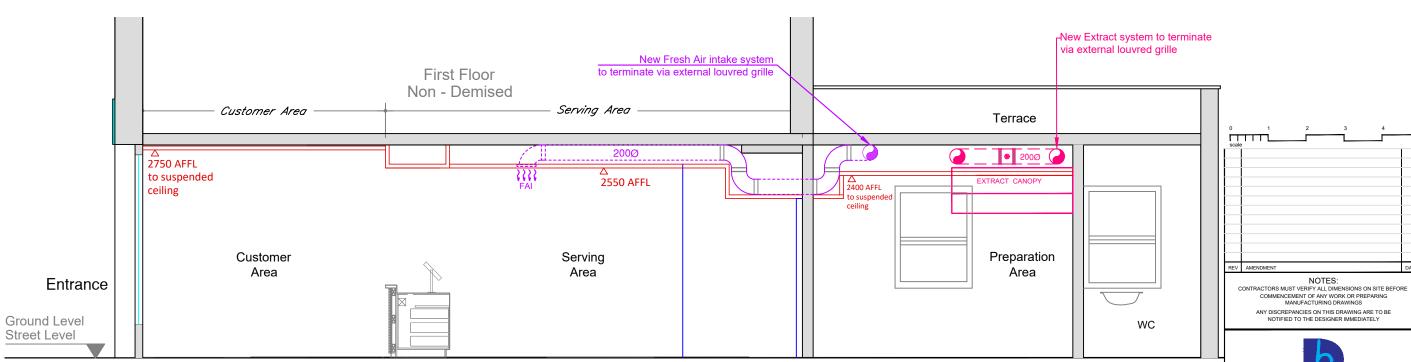

BUILDING IN CONSERVATION AREA

ANY DISCREPANCIES ON THIS DRAWING ARE TO BE NOTIFIED TO THE DESIGNER IMMEDIATELY

Section Y - Y'
Scale 1:50 @A3 / 1:25@A1