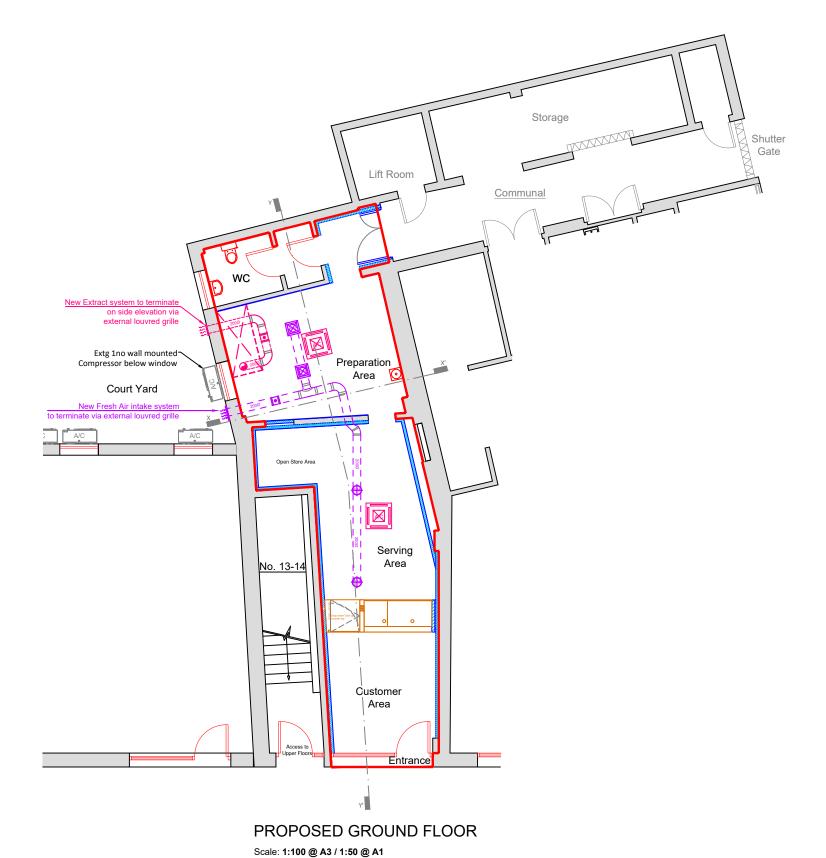

**GROSS INTERNAL FLOOR AREA** Ground Floor: 53.5m<sup>2</sup> [575 ft<sup>2</sup>]

BUILDING IN CONSERVATION AREA

NOTES:
CONTRACTORS MUST VERIFY ALL DIMENSIONS ON SITE BEFORE
COMMENCEMENT OF ANY WORK OR PREPARING
MANUFACTURING DRAWINGS
ANY DISCREPANCIES ON THIS DRAWING ARE TO BE
NOTIFIED TO THE DESIGNER IMMEDIATELY

**DELTABRAVO** LIMITED

T4 13 Warren Street, London, W1T 5LH PROPOSED PLAN CALE @ A1 10.06.21 1:50 MW

DB515-GA05