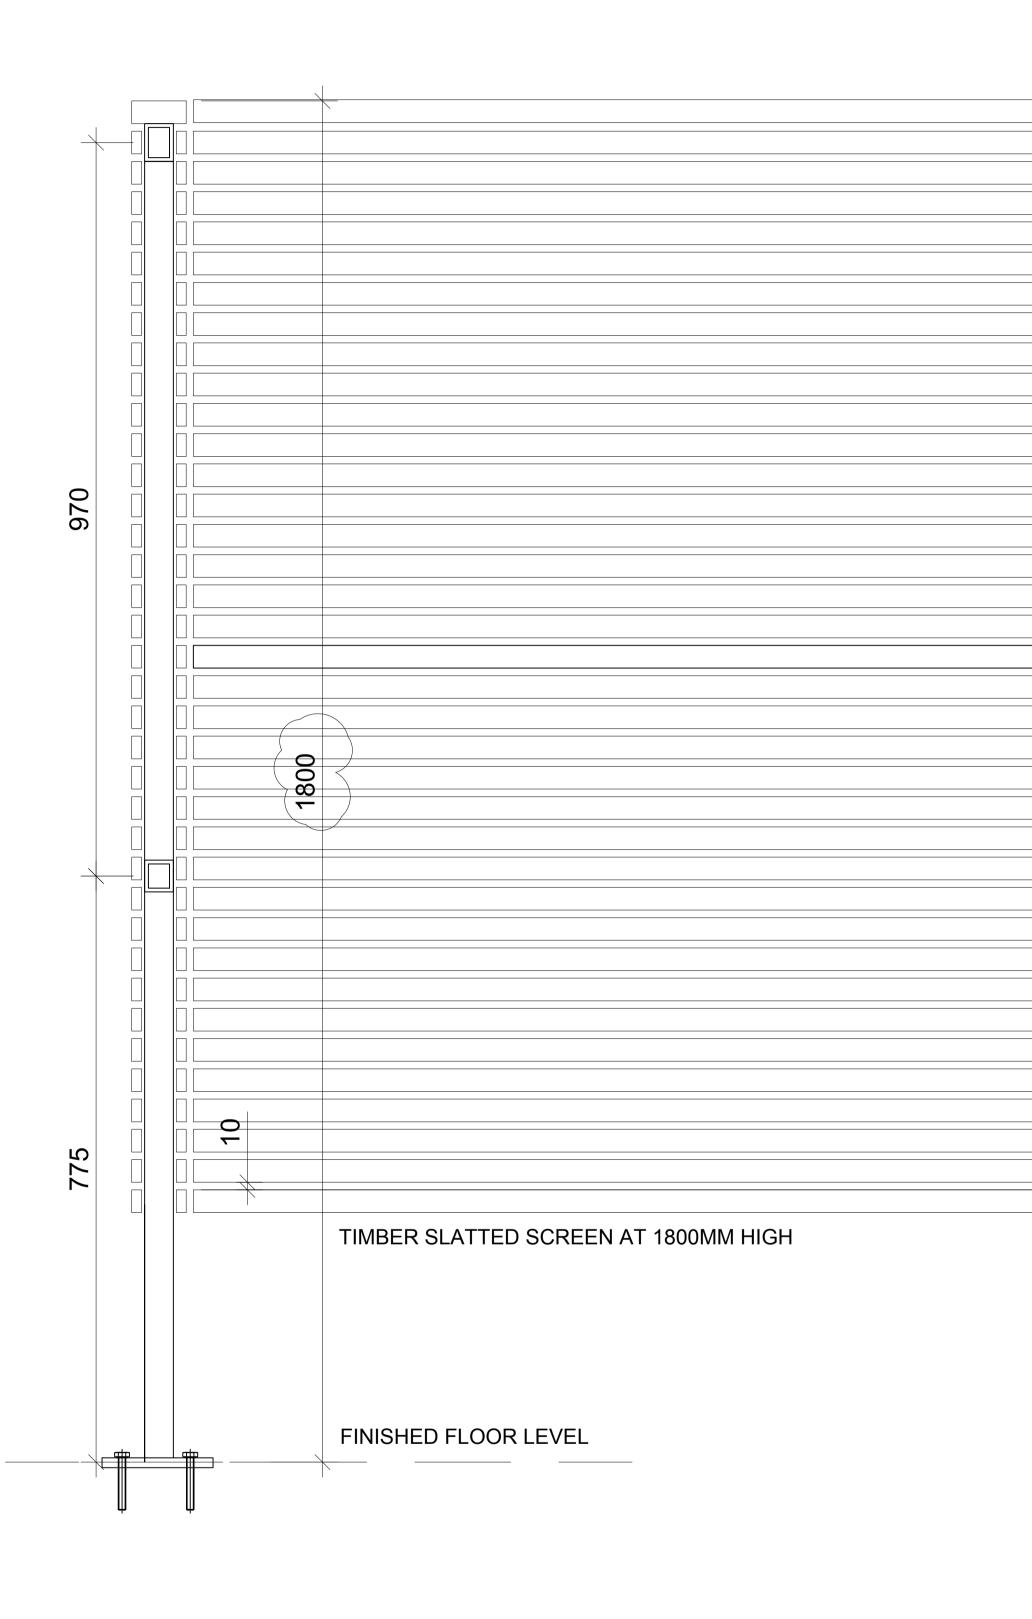

PROPOSED TIMBER SCREEN 1:5 @A1 OR 1:10 @A3



## PROPOSED 1:50 @A1 OR 1:100 @A3

0 1 2 3 4 m

30

CONTRACTOR IS TO CHECK AND VERIFY ALL BUILDING AND SITE DIMENSIONS, LEVELS AND SEWER INVERT LEVELS AT CONNECTION POINTS BEFORE WORK STARTS THIS DRAWING IS TO BE READ AND CHECKED IN CONJUNCTION WITH ENGINEERS AND OTHER SPECIALIST DRAWINGS THE DRAWING AND THE WORKS DEPICTED ARE THE INTELLECTUAL PROPERTY OF INK BESPOKE LIMITED

NOTE

METAL PLANTERS TO CREATE BOUNDARY TREATMENTS FOR — PROTECTION FROM FALLING AND EVERGREEN PLANTING TO SCREEN GARDEN

## FOR INFORMATION ONLY

| A                                                                                           | JULY 2018 | LIFT OVERRUN RETAINED |           |        |    |            |       |    |  |
|--------------------------------------