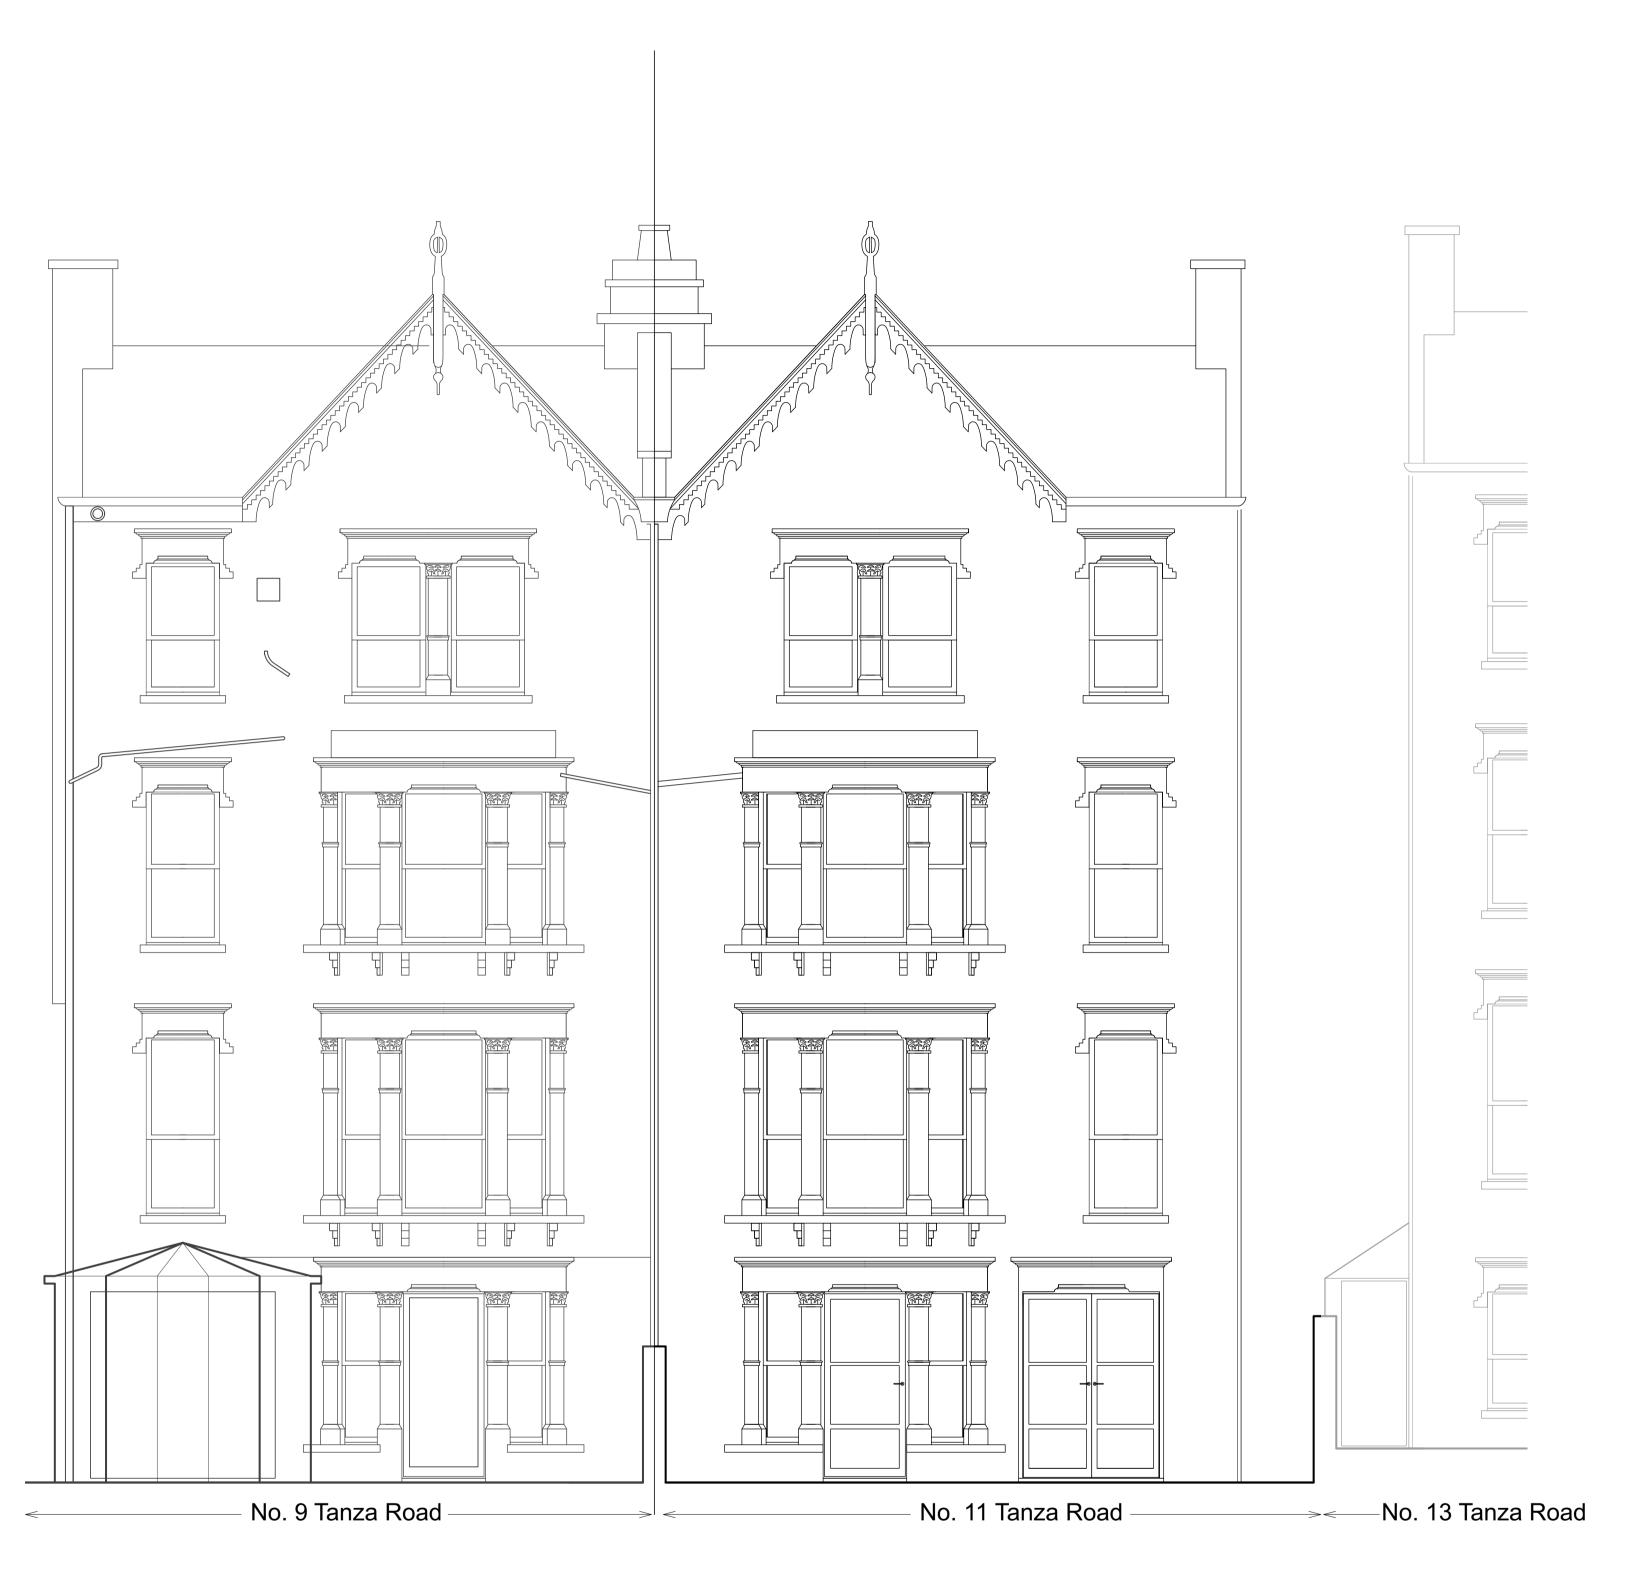

1 Excisting Rear Elevation Scale: 1/100

2 Excisting Front Elevation Scale: 1/100

| Ramses Frederickx Design & Interiors |          |                                 |          |  |  |  |  |  |  |
|--------------------------------------|----------|---------------------------------|----------|--|--|--|--|--|--|
| 61 Mare Street<br>E8 4RG, London     |          | 11 Tanza Road                   |          |  |  |  |  |  |  |
|                                      | TITLE:   | Existing Front and Side Elevati |          |  |  |  |  |  |  |
| STATUS:                              | DRAWING: | 11 TR /02                       | REV: / 1 |  |  |  |  |  |  |
| Planning Stage                       | SCALE:   | 1:100 @ A3                      |          |  |  |  |  |  |  |