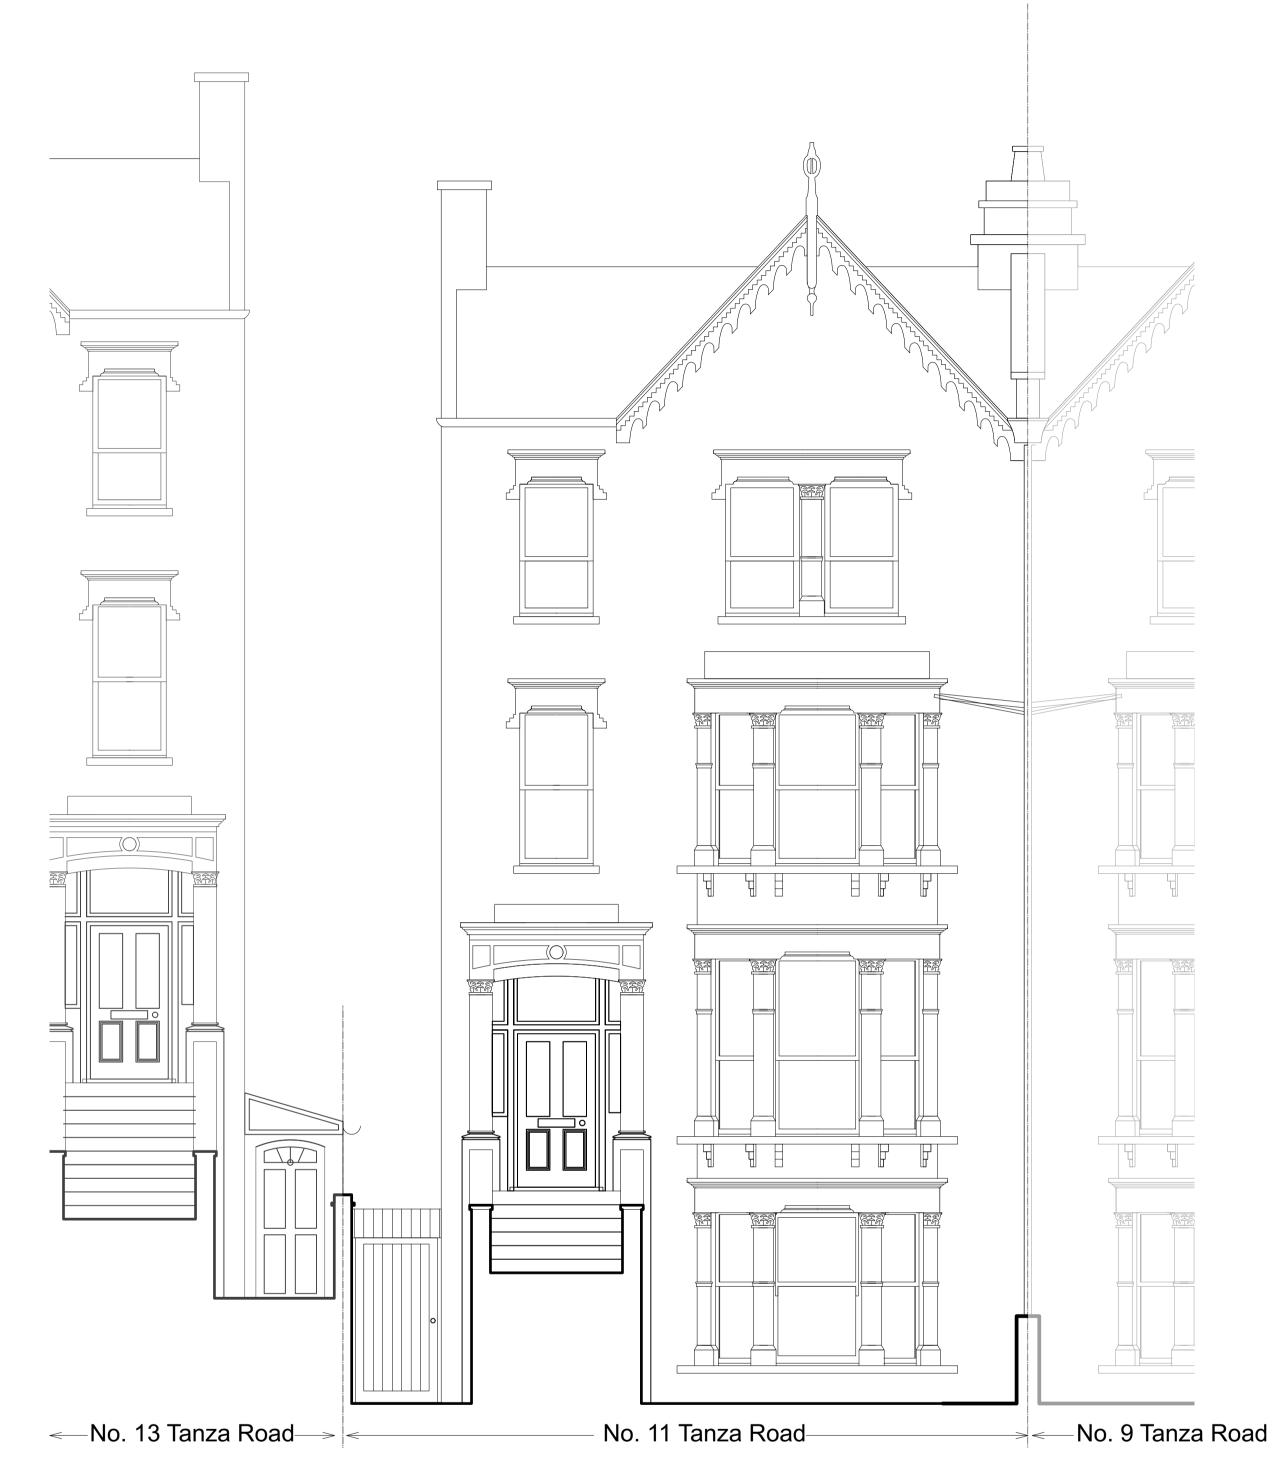

1 Excisting Rear Elevation Scale: 1/100

2 Excisting Front Elevation Scale: 1/100

| Ramses Frederickx Design & Interiors |          |                                 |          |  |  |  |  |  |  |
|--------------------------------------|----------|---------------------------------|----------|--|--|--|--|--|--|
| 61 Mare Street<br>E8 4RG, London     |          | 11 Tanza Road                   |          |  |  |  |  |  |  |
|                                      | TITLE:   | Existing Front and Side Elevati |          |  |  |  |  |  |  |
| STATUS:                              | DRAWING: | 11 TR /02                       | REV: / 1 |  |  |  |  |  |  |
| Planning Stage                       | SCALE:   | 1:100 @ A3                      |          |  |  |  |  |  |  |