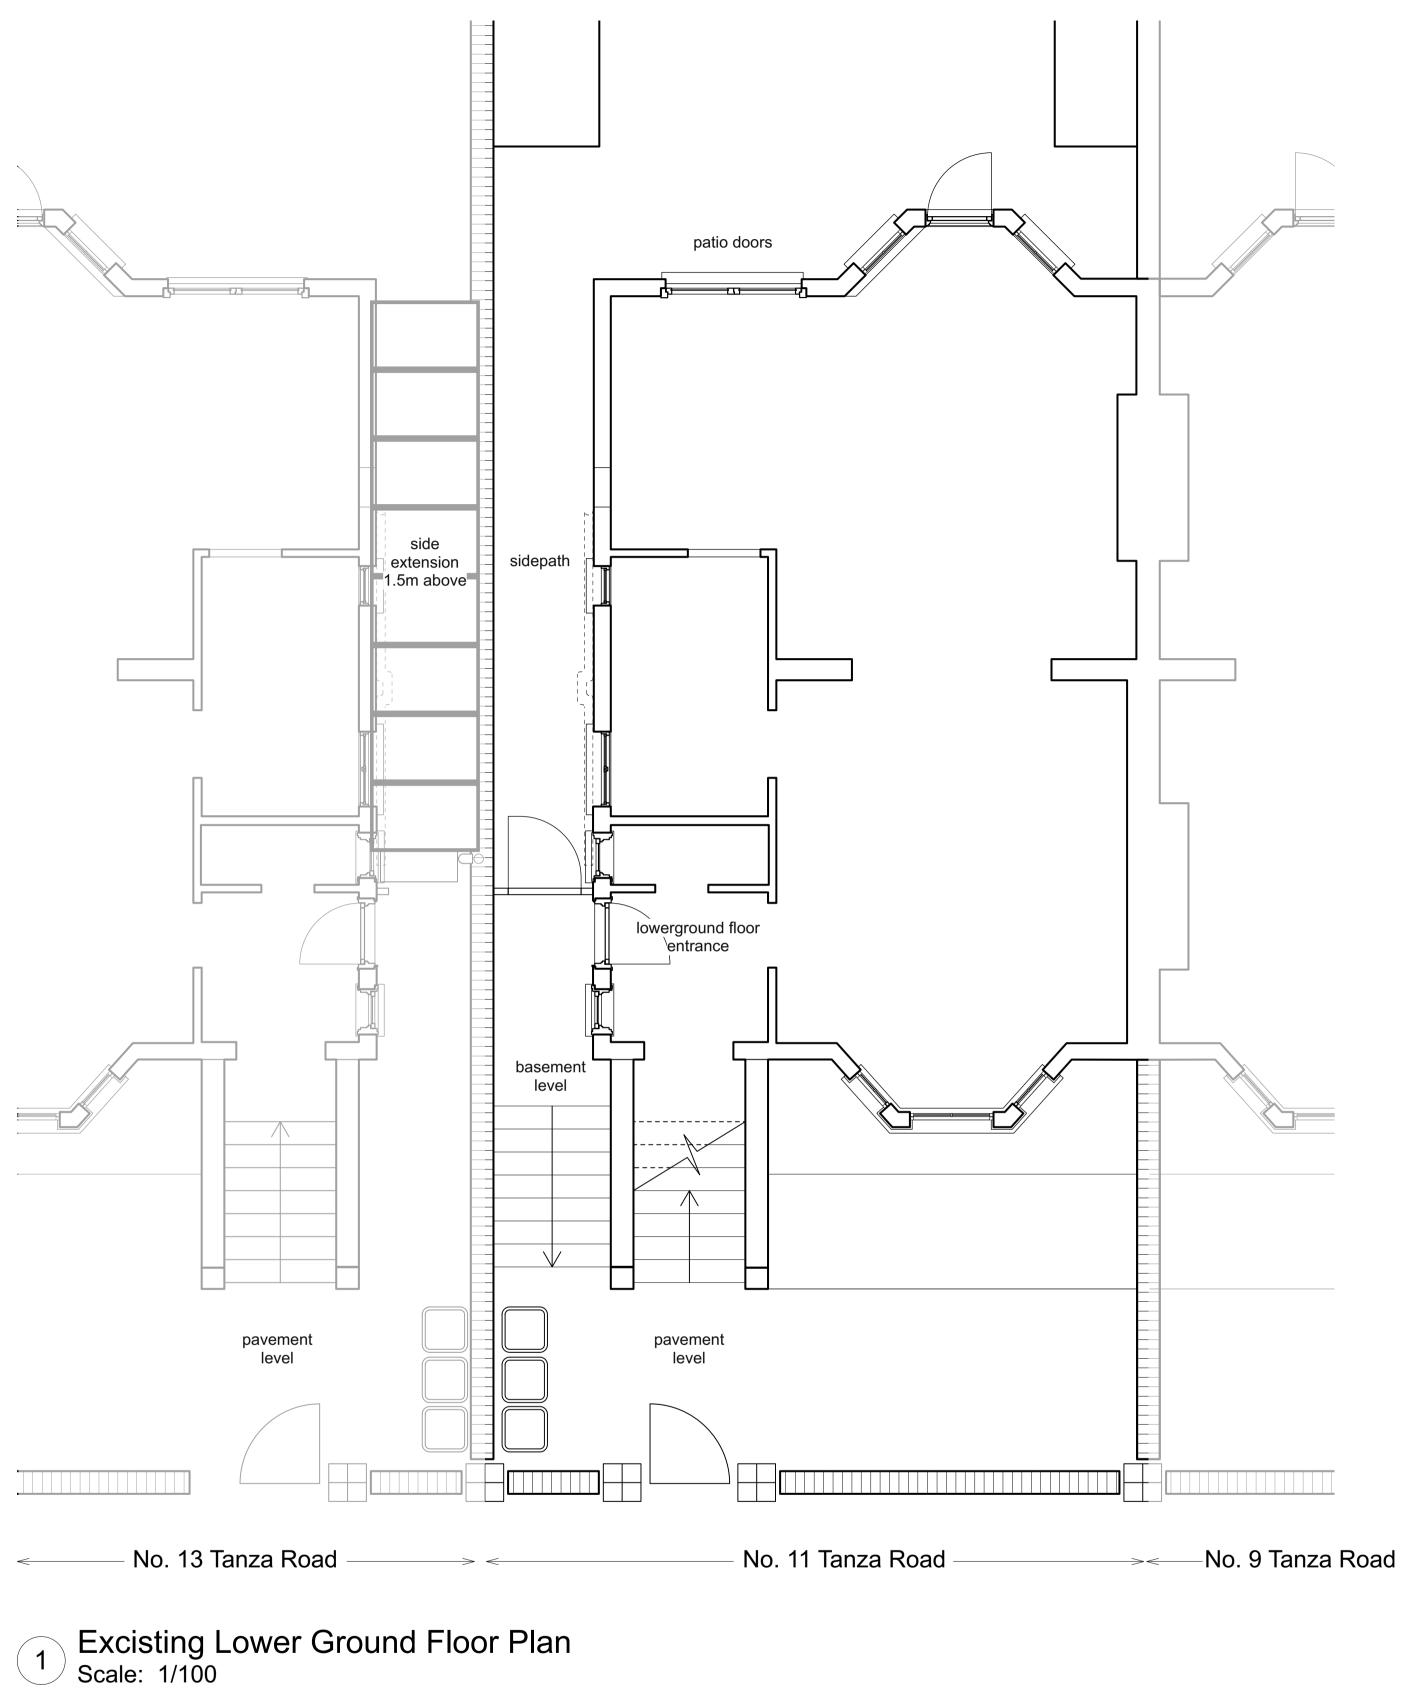

| 0 1 | 2 | 3 | 4 | 5 | 1 | I | 10 m |
|-----|---|---|---|---|---|---|------|
|     |   | I | I |   |   |   |      |
|     |   |   |   |   |   |   |      |
|     |   |   |   |   |   |   |      |

| Do not scale off this drawing except for planning<br>purposes. Any discrepancies or queries should be<br>brought to the attention of the authors. Ramses     | Ramses Frederickx Design & Interiors |                    |                                             |          |  |
|--------------------------------------------------------------------------------------------------------------------------------------------------------------|--------------------------------------|--------------------|---------------------------------------------|----------|--|
| Frederickx Design Ltd. retain the copyright of these<br>drawings and the work depicted on them. No unauthorised<br>reproduction of work.                     | 61 Mare Street<br>E8 4RG, London     | PROJECT:<br>TITLE: | 11 Tanza Road<br>Existing Lowerground floor |          |  |
| This drawing is for the purposes declared in the Status<br>Box only. Whilst all reasonable efforts are used to<br>ensure drawings are accurate, we accept no | STATUS:<br>Planning Stage            |                    |                                             | REV:_/ 1 |  |
| responsibilty or liability for any reliance on these<br>drawings for purposes other than those stated.                                                       |                                      | SCALE:             | 1:100 @ A3                                  |          |  |