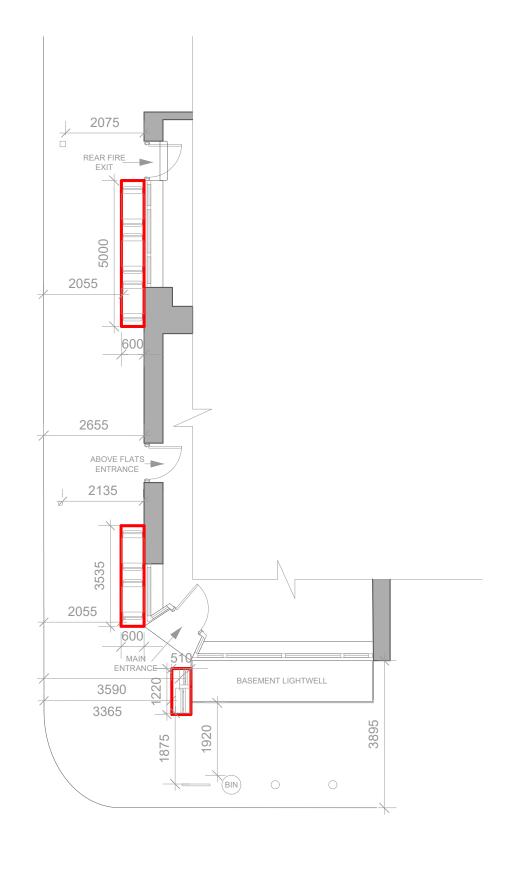

- Notes
  1- This drawing is not for construction.
  2- All dimensions are to be checked on site and the Architect is to be inform of any discrepancies before construction
- any discrepancies before construction commences.

  3- All references to drawings refer to current revision of that drawing.

  4- The drawings are ADA GROUP property and should not be copied, reproduced or disclosed without written permission.

| ΔΓ | DDRESS                                     | PROJECT Existing and Proposed Ground Floor Plan | CLIENT               |                                   |     |
|----|--------------------------------------------|-------------------------------------------------|----------------------|-----------------------------------|-----|
|    |                                            |                                                 | DATE<br>11-06-2020   | REFERENCE NUMBER<br>GI-1106-EPGFP |     |
|    | SCALE<br>1/100 @A3<br>0 1m 2m 3m 4m 5m 10m |                                                 | DRAWN BY  CHECKED BY | SHEET                             | REV |