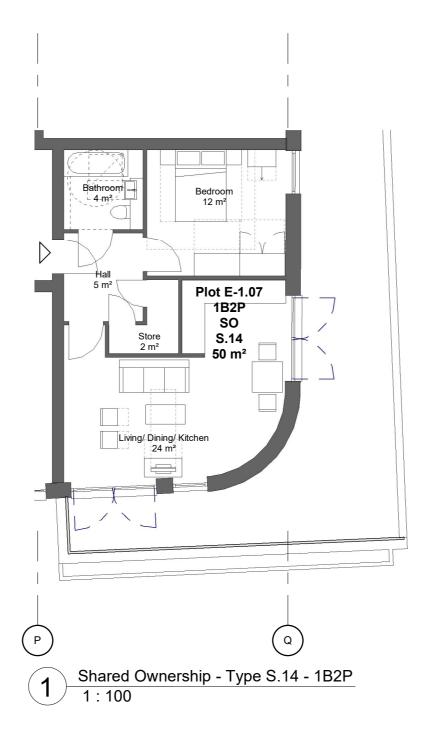

### Revision Schedule

156 WEST END LANE WEST HAMPSTEAD

SHARED OWNERSHIP FLAT TYPE S.14

| client ref.        | As indicate      | ed @ A3  |
|--------------------|------------------|----------|
| A2 DOMINION        | 07/09/19         |          |
| drawn by<br>AOD    | checked by<br>AL |          |
| project no. drawin | g number         | revision |
| P18-048 Sk         | ((GE)P413        | В        |