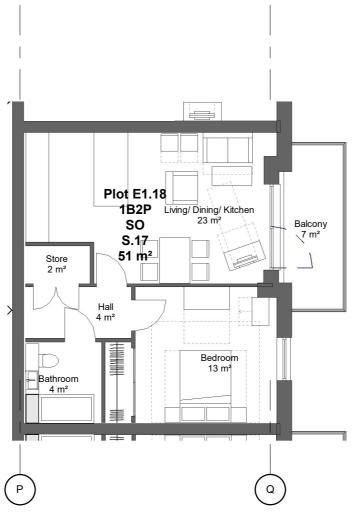

# FIRST FLOOR KEY PLAN

Shared Ownership - Type S.17 - 1B2P

## NOTES

-Do not scale from this drawing, except for planning purposes.
-Check all dimensions on site.
-Subject to survey.
-Subject to site inspection.
-Site boundary lines are indicative only.

| В   | 14.12.2020 | DK  | SO Tenure              |
|-----|------------|-----|------------------------|
| Α   | 13.10.2020 | DK  | SO to IN Tenure Change |
| -   | 12/07/19   | AJL | Section 73-As proposed |
| Rev | Date       | By  | Description            |

#### Revision Schedule

156 WEST END LANE WEST HAMPSTEAD

SHARED OWNERSHIP FLAT TYPE S.17

| PLANNING                                 |   |                          |               |
|------------------------------------------|---|--------------------------|---------------|
| contract no.                             |   | As indicated @ A3        |               |
| client ref. A2 DOMINIC                   | N | date<br>07/09/19         |               |
| drawn by<br>AOD                          |   | checked by<br>AL         |               |
| project no. drawing number P18-048 SK(GI |   | <sup>ber</sup><br>E)P416 | revision<br>B |