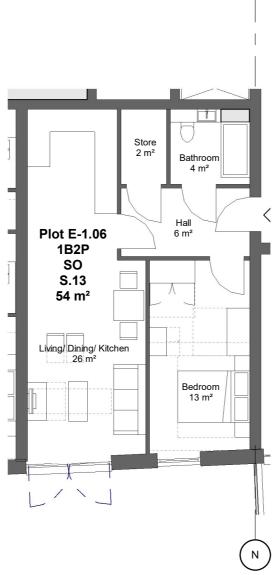

#### Revision Schedule

156 WEST END LANE WEST HAMPSTEAD

SHARED OWNERSHIP FLAT TYPE S.13

|             | As indicated          | d @ A3                                 |
|-------------|-----------------------|----------------------------------------|
| ON          | date<br>07/09/19      |                                        |
|             | checked by<br>Checker |                                        |
| drawing num | ber                   | revision                               |
| SK(G        | E)P412                | В                                      |
|             | drawing num           | As indicated  date 07/09/19 checked by |

### Revision Schedule

156 WEST END LANE WEST HAMPSTEAD

SHARED OWNERSHIP FLAT TYPE S.14

| client ref.        | As indicate      | ed @ A3  |
|--------------------|------------------|----------|
| A2 DOMINION        | 07/09/19         |          |
| drawn by<br>AOD    | checked by<br>AL |          |
| project no. drawin | g number         | revision |
| P18-048 Sk         | ((GE)P413        | В        |