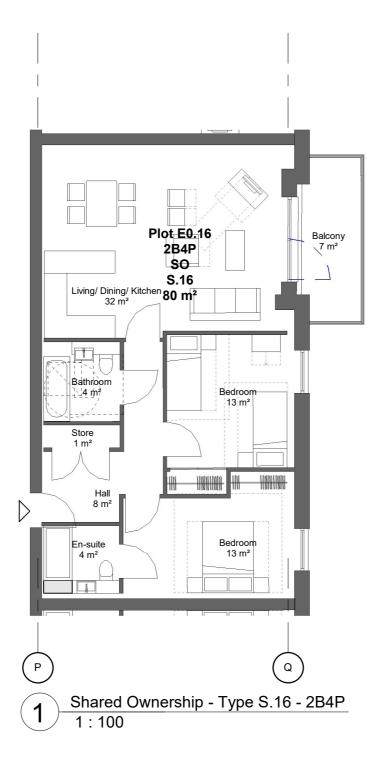

## Revision Schedule

156 WEST END LANE WEST HAMPSTEAD

SHARED OWNERSHIP FLAT TYPE S.16

| PLANNING                  |                         |                   |          |
|---------------------------|-------------------------|-------------------|----------|
| contract no.              |                         | As indicated @ A3 |          |
| client ref.<br>A2 DOMINIC | ent ref.<br>A2 DOMINION |                   |          |
| drawn by<br>AOD           |                         | checked by<br>AL  |          |
| project no.               | drawing numl            | ber               | revision |
| P18-048                   | SK(G                    | E)P415            | В        |
|                           |                         |                   |          |