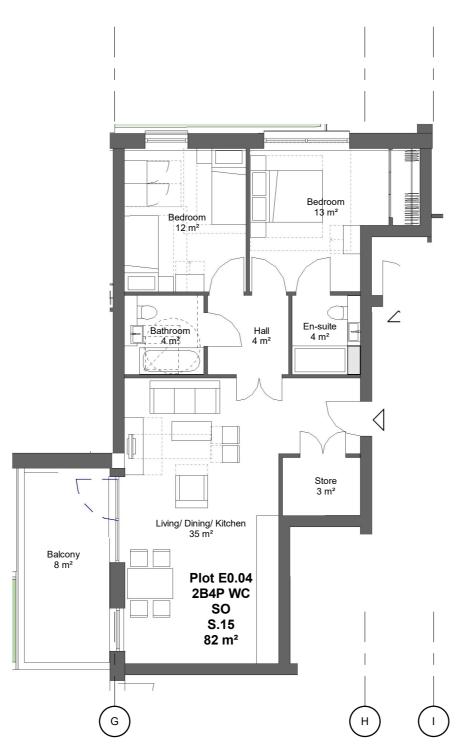

### Revision Schedule

156 WEST END LANE WEST HAMPSTEAD

SHARED OWNERSHIP FLAT TYPE S.15

| contract no.              |             | As indicated @ A3 |          |
|---------------------------|-------------|-------------------|----------|
| client ref.<br>A2 DOMINIO | ON          | date<br>07/09/19  |          |
| drawn by AOD              |             | checked by<br>AL  |          |
| project no.               | drawing num |                   | revision |
| P18-048                   | SK(G        | E)P414            | В        |